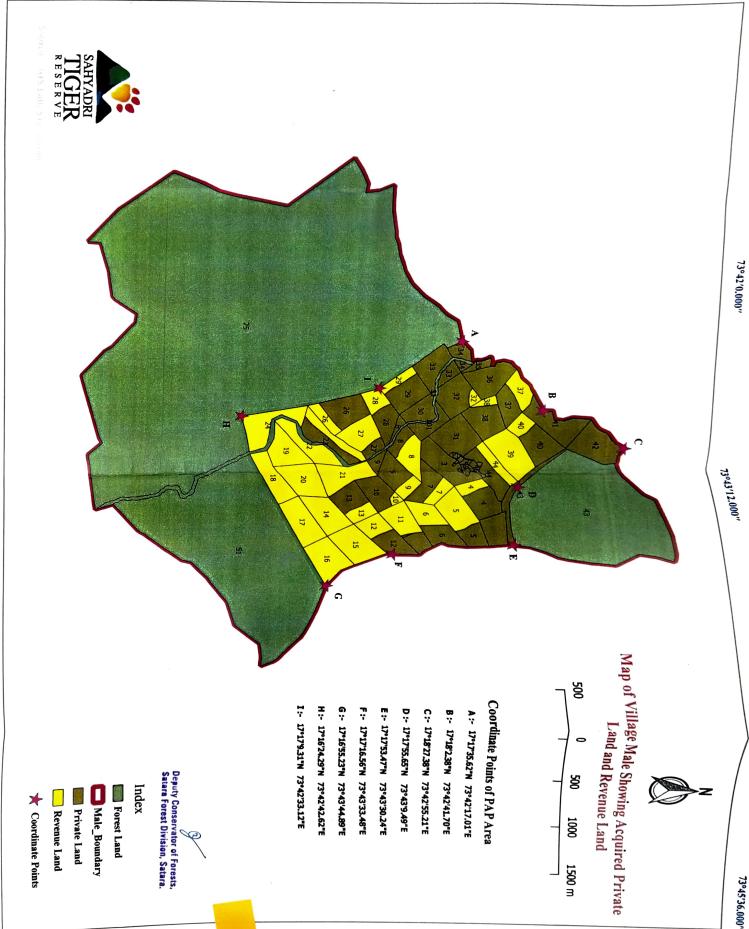

`

|     |                                                    |         | Rem                      | ark               |                   |
|-----|----------------------------------------------------|---------|--------------------------|-------------------|-------------------|
| Sr. | Points                                             |         |                          |                   |                   |
| No. |                                                    |         | <b>7</b> . 11-           | Number of         | Land (Ha.)        |
| 10. | The basis of calculation of the total area getting | Sr.     | Details                  | PAP's             |                   |
|     | vacated has not been provided, which is required   |         | PAP's ready to           | 120               | 261.88            |
|     | to be given.                                       | 1.      | relocation               |                   |                   |
|     |                                                    | 2.      | Out of total 140         | 20                |                   |
|     |                                                    | 2.      | PAPs 20 PAPs             |                   |                   |
|     |                                                    |         | accorded their           |                   |                   |
|     |                                                    |         | consent to relocate      |                   |                   |
|     |                                                    |         | as per Option I          |                   | 261.00            |
|     |                                                    | •       | Total Number of          | 140               | 261.88            |
|     |                                                    |         | PAPs                     |                   |                   |
|     |                                                    | 3.      | Revenue Land             |                   | 257.61            |
|     |                                                    |         |                          | Total             | 519.49            |
|     |                                                    | 4.      | Forest Land              |                   | 1141.15           |
|     |                                                    |         |                          | Grand Total       | 1660.64           |
| 11. | The State Govt. shall clarify whether the proposed |         | Village "Male" propos    | sed for relocatio | n has 140 PAP's   |
|     | relocation of villagers will make the total area   |         | list prepared by Rever   |                   |                   |
|     | under the village inviolate o not.                 | total 1 | 40 PAP's 20 PAP's acc    | corded their cor  | sent to relocate  |
|     |                                                    | as per  | Option I and remainin    | g 120 PAP's wi    | lling to relocate |
|     |                                                    | as per  | option II. This proposal | for relocation    | of 120 PAPs has   |
|     |                                                    | been s  | submitted. Hence, reloca | tion of all PAP   | 's will make this |
|     |                                                    | area d  | evoid of any people and  | d inviolate.      |                   |