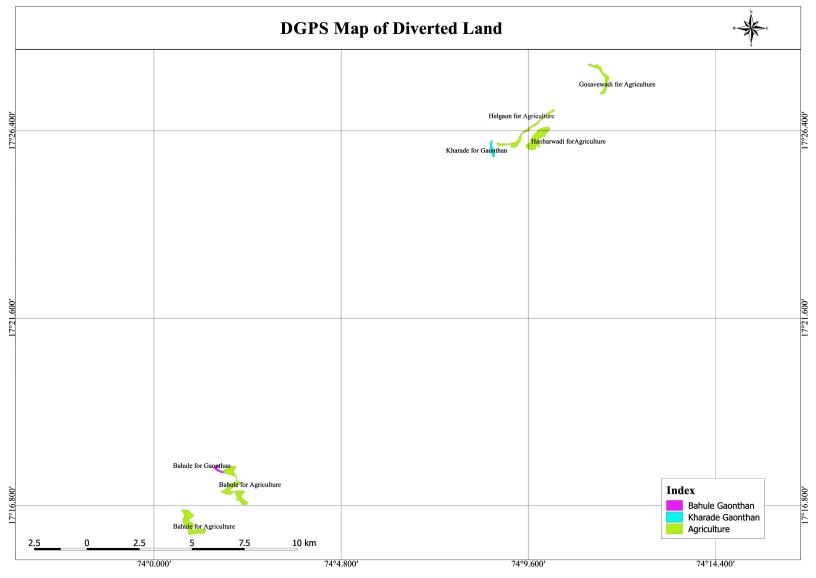

| Sr<br>No | Points                                                                                                                                                                                                                                                                                                                                                                                                                         | Remark                                                                                                                                                                                                                                                                                                                                                                                                                                                                                                                                                                                                                                                                                                                                                                                                                          |
|----------|--------------------------------------------------------------------------------------------------------------------------------------------------------------------------------------------------------------------------------------------------------------------------------------------------------------------------------------------------------------------------------------------------------------------------------|---------------------------------------------------------------------------------------------------------------------------------------------------------------------------------------------------------------------------------------------------------------------------------------------------------------------------------------------------------------------------------------------------------------------------------------------------------------------------------------------------------------------------------------------------------------------------------------------------------------------------------------------------------------------------------------------------------------------------------------------------------------------------------------------------------------------------------|
|          |                                                                                                                                                                                                                                                                                                                                                                                                                                | it is going to save expenses over leveling of land and bringing it under irrigation which is otherwise to be born up by department. Another justification is that at the cost of this territorial plantation we are going to save and develop very rich wildlife area forming an inviolate area as per Hon. Supreme Court Guidelines.                                                                                                                                                                                                                                                                                                                                                                                                                                                                                           |
|          | Satellite imaginary shows that the forest land proposed for forest diversion at village Hanbarwadi, Helgaon, and village Kharade is neither continuous nor on plain surface. Identification of such fragmented patches for diversion on the undulating surface which may be susceptible to erosion can further lead to degradation of nearby forest areas owing to human incumbencies and activities. This need clarification. | by proposed project affected persons (PAP's) of village Male.  Most of the forest land patches were unsuitable for agriculture so consent was not accorded by PAP's. But the said patches were found a suitable due to following reasons  1. terrain is comparatively leveled  2. located near water canal                                                                                                                                                                                                                                                                                                                                                                                                                                                                                                                      |
| 7.       | The complete DGPS map of forest land sought for diversion shall be uploaded on PARIVESH.  The state govt. shall certify that the Village proposed to be relocated is within the core of a National Park/Wildlife Sanctuary.                                                                                                                                                                                                    | Revised DGPS Map of forest land sought for diversion uploaded on PARIVESH. (Annexure - 1)  Certification is attached herewith as annex no 2A and 2B. village Male proposed for rehabilitation is within core of STR and Chandoli National Park. Map and notification showing Male village well within core of STR and Chandoli National Park is attached herewith Annexure 2A & 2B.                                                                                                                                                                                                                                                                                                                                                                                                                                             |
| 8.       | The State Govt. shall ensure that the proposal fulfills all the conditions laid down in the Ministry's guidelines dated 20.05.2019.                                                                                                                                                                                                                                                                                            | The Proposal fulfills all the conditions laid down in the Ministry's Guidelines dated 20.05.2019. Details as per Guidelines -  a) Resettlement / relocation within the boundaries of the notified forest land be considered only if suitable nonforest land is not available within the vicinity of the protected area from where the relocation is proposed - Certificate of Collector regarding non availability of nonforest land within the vicinity of the protected area from where the relocation is proposed is attached herewith as Annexure -3. b) The District Collector concerned shall furnish to the NTCA a certificate of non-availability of land suitable for relocation of the villages located within the Protected Area and Tiger Reserves before any proposal of relocation within the forest is approved. |