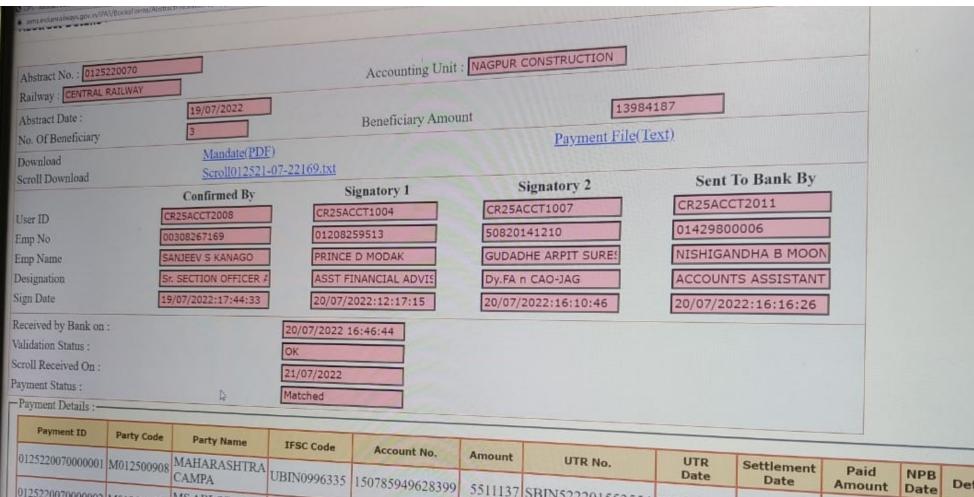

Place :- Wardha.

Date:-27.07.2022

PWN  $_{27}$ 07/ $_{22}$ Dy.Chief Engineer (C)

| ш  |                             | wame        | IFSC Code   | Account to      | The second second |                  |            |                                                                                                                                                                                                                                                                                                                                                                                                                                                                                                                                                                                                                                                                                                                                                                                                                                                                                                                                                                                                                                                                                                                                                                                                                                                                                                                                                                                                                                                                                                                                                                                                                                                                                                                                                                                                                                                                                                                                                                                                                                                                                                                                |                                                                                                                                                                                                                                                                                                                                                                                                                                                                                                                                                                                                                                                                                                                                                                                                                                                                                                                                                                                                                                                                                                                                                                                                                                                                                                                                                                                                                                                                                                                                                                                                                                                                                                                                                                                                                                                                                                                                                                                                                                                                                                                                |             |         |
|----|-----------------------------|-------------|-------------|-----------------|-------------------|------------------|------------|--------------------------------------------------------------------------------------------------------------------------------------------------------------------------------------------------------------------------------------------------------------------------------------------------------------------------------------------------------------------------------------------------------------------------------------------------------------------------------------------------------------------------------------------------------------------------------------------------------------------------------------------------------------------------------------------------------------------------------------------------------------------------------------------------------------------------------------------------------------------------------------------------------------------------------------------------------------------------------------------------------------------------------------------------------------------------------------------------------------------------------------------------------------------------------------------------------------------------------------------------------------------------------------------------------------------------------------------------------------------------------------------------------------------------------------------------------------------------------------------------------------------------------------------------------------------------------------------------------------------------------------------------------------------------------------------------------------------------------------------------------------------------------------------------------------------------------------------------------------------------------------------------------------------------------------------------------------------------------------------------------------------------------------------------------------------------------------------------------------------------------|--------------------------------------------------------------------------------------------------------------------------------------------------------------------------------------------------------------------------------------------------------------------------------------------------------------------------------------------------------------------------------------------------------------------------------------------------------------------------------------------------------------------------------------------------------------------------------------------------------------------------------------------------------------------------------------------------------------------------------------------------------------------------------------------------------------------------------------------------------------------------------------------------------------------------------------------------------------------------------------------------------------------------------------------------------------------------------------------------------------------------------------------------------------------------------------------------------------------------------------------------------------------------------------------------------------------------------------------------------------------------------------------------------------------------------------------------------------------------------------------------------------------------------------------------------------------------------------------------------------------------------------------------------------------------------------------------------------------------------------------------------------------------------------------------------------------------------------------------------------------------------------------------------------------------------------------------------------------------------------------------------------------------------------------------------------------------------------------------------------------------------|-------------|---------|
| п  | 0125220070000001 M012500908 | MAHARASHTRA |             | Account No.     | Amount            | UTR No.          | UTR        | Settlement                                                                                                                                                                                                                                                                                                                                                                                                                                                                                                                                                                                                                                                                                                                                                                                                                                                                                                                                                                                                                                                                                                                                                                                                                                                                                                                                                                                                                                                                                                                                                                                                                                                                                                                                                                                                                                                                                                                                                                                                                                                                                                                     | D-14                                                                                                                                                                                                                                                                                                                                                                                                                                                                                                                                                                                                                                                                                                                                                                                                                                                                                                                                                                                                                                                                                                                                                                                                                                                                                                                                                                                                                                                                                                                                                                                                                                                                                                                                                                                                                                                                                                                                                                                                                                                                                                                           | Bernann .   |         |
|    |                             | CAMPA       | OBIN0996335 | 150785949628399 | 5511127           | con .            | Date       | D-4                                                                                                                                                                                                                                                                                                                                                                                                                                                                                                                                                                                                                                                                                                                                                                                                                                                                                                                                                                                                                                                                                                                                                                                                                                                                                                                                                                                                                                                                                                                                                                                                                                                                                                                                                                                                                                                                                                                                                                                                                                                                                                                            | The second secon | NPB<br>Date | Details |
| Ш  | 0125220070000002 M012500092 | MS ABLODHA  |             |                 | 331113/           | SBIN522201553554 | 20/07/2022 | 21/07/2022                                                                                                                                                                                                                                                                                                                                                                                                                                                                                                                                                                                                                                                                                                                                                                                                                                                                                                                                                                                                                                                                                                                                                                                                                                                                                                                                                                                                                                                                                                                                                                                                                                                                                                                                                                                                                                                                                                                                                                                                                                                                                                                     |                                                                                                                                                                                                                                                                                                                                                                                                                                                                                                                                                                                                                                                                                                                                                                                                                                                                                                                                                                                                                                                                                                                                                                                                                                                                                                                                                                                                                                                                                                                                                                                                                                                                                                                                                                                                                                                                                                                                                                                                                                                                                                                                |             |         |
|    |                             | NASHIK      |             | 50200029271782  | 6044901           |                  |            | 21/0//2022                                                                                                                                                                                                                                                                                                                                                                                                                                                                                                                                                                                                                                                                                                                                                                                                                                                                                                                                                                                                                                                                                                                                                                                                                                                                                                                                                                                                                                                                                                                                                                                                                                                                                                                                                                                                                                                                                                                                                                                                                                                                                                                     | 5511137                                                                                                                                                                                                                                                                                                                                                                                                                                                                                                                                                                                                                                                                                                                                                                                                                                                                                                                                                                                                                                                                                                                                                                                                                                                                                                                                                                                                                                                                                                                                                                                                                                                                                                                                                                                                                                                                                                                                                                                                                                                                                                                        |             | Details |
|    |                             | SHREE       |             |                 | 1001              | SBIN522201552728 | 20/07/2022 | 21/07/-                                                                                                                                                                                                                                                                                                                                                                                                                                                                                                                                                                                                                                                                                                                                                                                                                                                                                                                                                                                                                                                                                                                                                                                                                                                                                                                                                                                                                                                                                                                                                                                                                                                                                                                                                                                                                                                                                                                                                                                                                                                                                                                        |                                                                                                                                                                                                                                                                                                                                                                                                                                                                                                                                                                                                                                                                                                                                                                                                                                                                                                                                                                                                                                                                                                                                                                                                                                                                                                                                                                                                                                                                                                                                                                                                                                                                                                                                                                                                                                                                                                                                                                                                                                                                                                                                |             |         |
| 12 | D Type here to search       | ENTERPRISES | CBIN0281229 | 1039046488      | 2/202/0           | SBIN522201552731 | -510112022 | 21/07/2022                                                                                                                                                                                                                                                                                                                                                                                                                                                                                                                                                                                                                                                                                                                                                                                                                                                                                                                                                                                                                                                                                                                                                                                                                                                                                                                                                                                                                                                                                                                                                                                                                                                                                                                                                                                                                                                                                                                                                                                                                                                                                                                     | 6044801                                                                                                                                                                                                                                                                                                                                                                                                                                                                                                                                                                                                                                                                                                                                                                                                                                                                                                                                                                                                                                                                                                                                                                                                                                                                                                                                                                                                                                                                                                                                                                                                                                                                                                                                                                                                                                                                                                                                                                                                                                                                                                                        |             | Details |
|    | Abstract to hearth          | 0 # =       |             |                 | 2428249           | SBIN522201552731 | 20/07/2022 |                                                                                                                                                                                                                                                                                                                                                                                                                                                                                                                                                                                                                                                                                                                                                                                                                                                                                                                                                                                                                                                                                                                                                                                                                                                                                                                                                                                                                                                                                                                                                                                                                                                                                                                                                                                                                                                                                                                                                                                                                                                                                                                                |                                                                                                                                                                                                                                                                                                                                                                                                                                                                                                                                                                                                                                                                                                                                                                                                                                                                                                                                                                                                                                                                                                                                                                                                                                                                                                                                                                                                                                                                                                                                                                                                                                                                                                                                                                                                                                                                                                                                                                                                                                                                                                                                |             | Details |
|    |                             | n C         | <b>6</b> 6  | Total           | 13084187          |                  | 20/0//2022 | 21/07/2022                                                                                                                                                                                                                                                                                                                                                                                                                                                                                                                                                                                                                                                                                                                                                                                                                                                                                                                                                                                                                                                                                                                                                                                                                                                                                                                                                                                                                                                                                                                                                                                                                                                                                                                                                                                                                                                                                                                                                                                                                                                                                                                     | 2428249                                                                                                                                                                                                                                                                                                                                                                                                                                                                                                                                                                                                                                                                                                                                                                                                                                                                                                                                                                                                                                                                                                                                                                                                                                                                                                                                                                                                                                                                                                                                                                                                                                                                                                                                                                                                                                                                                                                                                                                                                                                                                                                        |             |         |
|    |                             |             |             |                 |                   |                  |            |                                                                                                                                                                                                                                                                                                                                                                                                                                                                                                                                                                                                                                                                                                                                                                                                                                                                                                                                                                                                                                                                                                                                                                                                                                                                                                                                                                                                                                                                                                                                                                                                                                                                                                                                                                                                                                                                                                                                                                                                                                                                                                                                |                                                                                                                                                                                                                                                                                                                                                                                                                                                                                                                                                                                                                                                                                                                                                                                                                                                                                                                                                                                                                                                                                                                                                                                                                                                                                                                                                                                                                                                                                                                                                                                                                                                                                                                                                                                                                                                                                                                                                                                                                                                                                                                                |             | Details |
|    |                             |             |             |                 |                   |                  |            |                                                                                                                                                                                                                                                                                                                                                                                                                                                                                                                                                                                                                                                                                                                                                                                                                                                                                                                                                                                                                                                                                                                                                                                                                                                                                                                                                                                                                                                                                                                                                                                                                                                                                                                                                                                                                                                                                                                                                                                                                                                                                                                                | 13084187                                                                                                                                                                                                                                                                                                                                                                                                                                                                                                                                                                                                                                                                                                                                                                                                                                                                                                                                                                                                                                                                                                                                                                                                                                                                                                                                                                                                                                                                                                                                                                                                                                                                                                                                                                                                                                                                                                                                                                                                                                                                                                                       |             |         |
|    |                             |             |             |                 |                   |                  |            | THE RESERVE OF THE PERSON NAMED IN COLUMN TWO IS NOT THE PERSON NAMED IN COLUMN TWO IS NAMED IN COLUMN TW | 100000000000000000000000000000000000000                                                                                                                                                                                                                                                                                                                                                                                                                                                                                                                                                                                                                                                                                                                                                                                                                                                                                                                                                                                                                                                                                                                                                                                                                                                                                                                                                                                                                                                                                                                                                                                                                                                                                                                                                                                                                                                                                                                                                                                                                                                                                        | SECTION 1   |         |

| Condition No. | Undertaking                                                                                                                          |
|---------------|--------------------------------------------------------------------------------------------------------------------------------------|
| (vi)          | The funds deposited and transferred by Railway to CAMPA through NEFT on dated 20.07.2022. It is requested to give working permission |