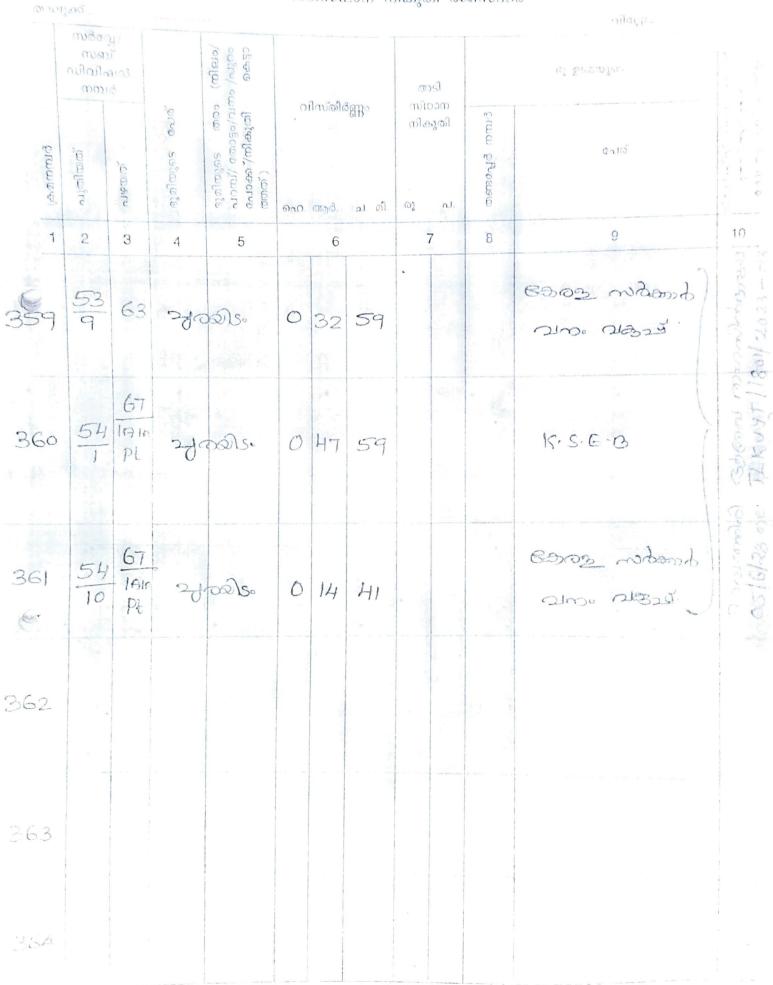

### FORM P

(See Rule 4) അടിസ്ഥാന നികുതി രജിസ്മാർ anacim coerson . Outrappo ພາດຫຼັງ (ຫາຍຸດ) (ຫຼາຍ...) ພາດຫຼັງເໜວຣູ./ພາຫຼາງ ຈາມຈີວີ (ຫາລູເຫາ സർവേ/ സബ് പ്പോരത്തിലെ Brunder ( as Ber ( and Be / 20 mile) າມີດປາກກຳລັ നസർ ഞ്ഞി 0200 CT CT C menom വിസ'തിര്ല്ലം നികുതി പുതിത്തം 100\_10° 100000 ະໂຫງໝາຍ a sister of 0 (1900) (D) al. Gao, a, a, a). 02. 2 2 8 3 7 4 5 6 1 SEE STRIR 111.5 age 6216 541359 10359 SIG 63 KS GB 203 freels 57 20 0 NA 38 3 80 1 67 303 ASEB goolso 62 00 0 1A-IA pt SBTR Vel-I Rage 63 SL 364, 361 67 0/8 NAI ~ t'S GB in to growles 12 40 0 村 GP1. 27, 2202,55,50,000 x Inop: