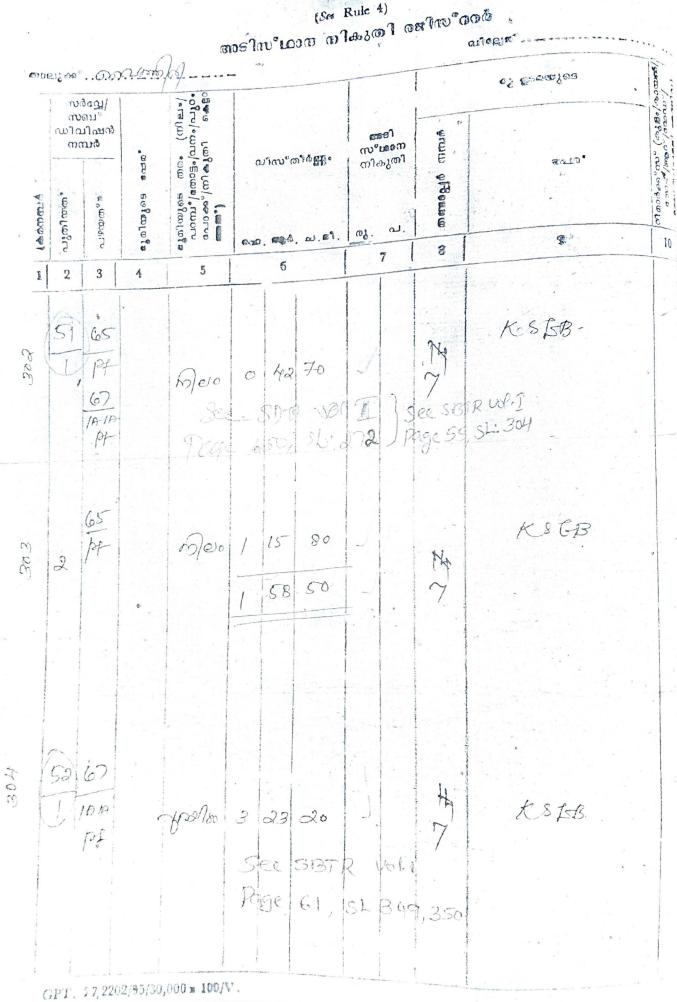

H3 DTD 5/6/20203

സൂചന 1 ലെ നടപടിക്രമം അനുസരിച്ച് വനം വകപ്പിന് കൈമാറിയിട്ടള്ള

കെഎസ്.ഇ.ബി ഭൂമിയുടെ വിവരങ്ങൾ താഴെ ചേർക്കുന്നു.

| Details of KSEB La | Thottiyar S | cheme     |                |
|--------------------|-------------|-----------|----------------|
| SI No Block No     | Sy No       | Extent Ha | Total Exent Ha |
| 1 4                | 52/3        | 0.2590    |                |
|                    | 53/4        | 0.1510    |                |
|                    | 53/6        | 0.1420    |                |
|                    | 53/7        | 0.0110    |                |
|                    | 53/8        | 0.3259    |                |
|                    | 54/10       | 0.1441    | 1.0330         |