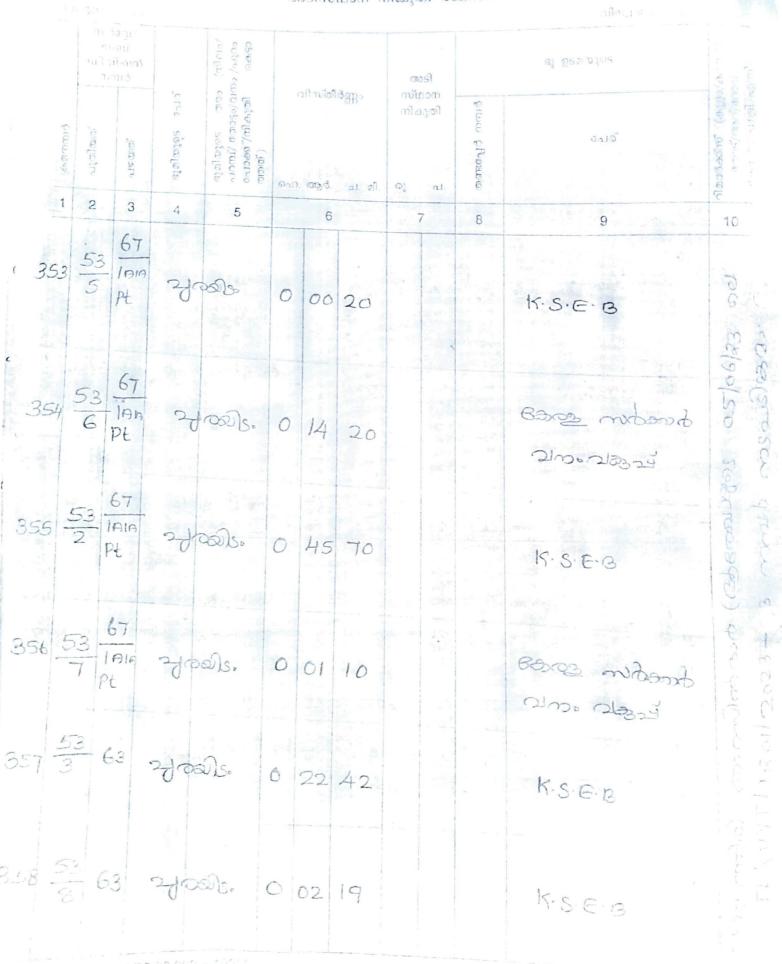

### FORM P

(See Rule 4) അടിസ്ഥാന നികുതി രജിസ്മാർ anacim coerson . Outrappo ພາດຫຼັງ (ຫາຍຸດ) (ຫຼາຍ...) ພາດຫຼັງເໜວຣູ./ພາຫຼາງ ຈາມຈີວີ (ຫາລູເຫາ സർവേ/ സബ് പ്പോരത്തിലെ Brunder ( as Ber ( and Be / 20 mile) າມີດປາກກຳລັ നസർ ഞ്ഞി 0200 CT CT C menom വിസ'തിര്ല്ലം നികുതി പുതിത്തം 100\_10° 100000 ະໂຫງໝາຍ a sister of 0 (1900) (D) al. Gao, a, a, a). 02. 2 2 8 3 7 4 5 6 1 SEE STRIR 111.5 age 6216 541359 10359 SIG 63 KS GB 203 freels 57 20 0 NA 38 3 80 1 67 303 ASEB goolso 62 00 0 1A-IA pt SBTR Vel-I Rage 63 SL 364, 361 67 0/8 NAI ~ t'S GB in to growles 12 40 0 村 GP1. 27, 2202,55,50,000 x Inop: