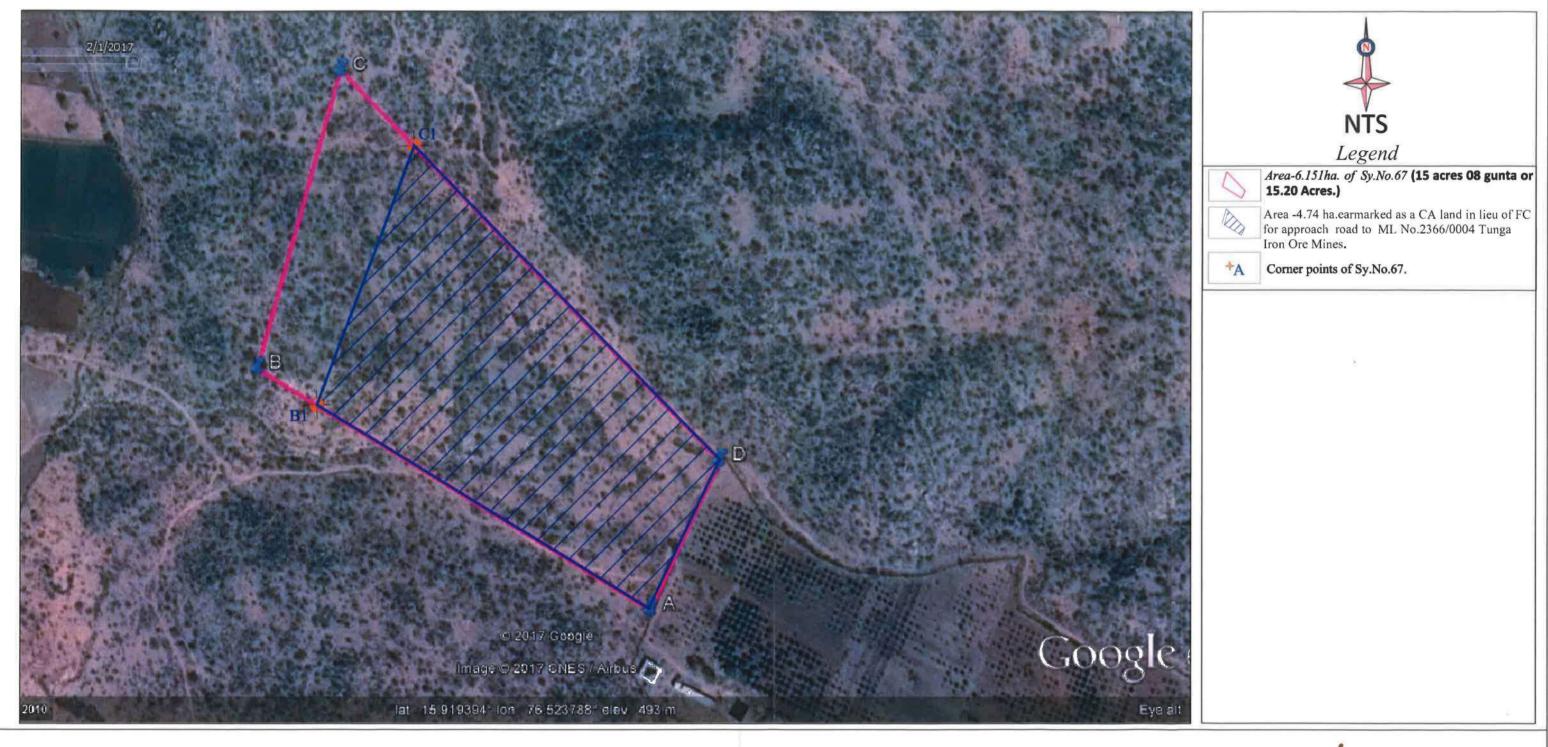

Thereafter, we have identified, transferred and mutated another CA land parcel and the details are given in the table below:

| S.No. | Village/Taluka/District  | Sy. No      | Extent<br>(ha) |  |  |  |  |
|-------|--------------------------|-------------|----------------|--|--|--|--|
| 1     |                          | 412/B       | 2.14           |  |  |  |  |
| 2     | Belgal Village of        | 412/C       | 0.38           |  |  |  |  |
| 3     | Ballari Taluk & District | 413/A       | 1.99           |  |  |  |  |
| 4     |                          | 413/B (pt.) | 0.23           |  |  |  |  |
|       | Total                    |             |                |  |  |  |  |

The revised CA lands have been recommended by your office to Govt. of India through Govt. of Karnataka for the final approval.

For M/s JSW Steel Ltd.

Authorized Signatory

JSW STEEL LIMITED

CA Scheme for Raising of Compensatory Plantation in respect of M/s. JSW Steel Limited, Toranagallu for diversion of 4.74 ha for Appraoch road to ML No.0004 (2366) & 007 (2365) in D.M. Block Sandur taluk, Bellary District (Based on the CSSR-2022-23 rates).