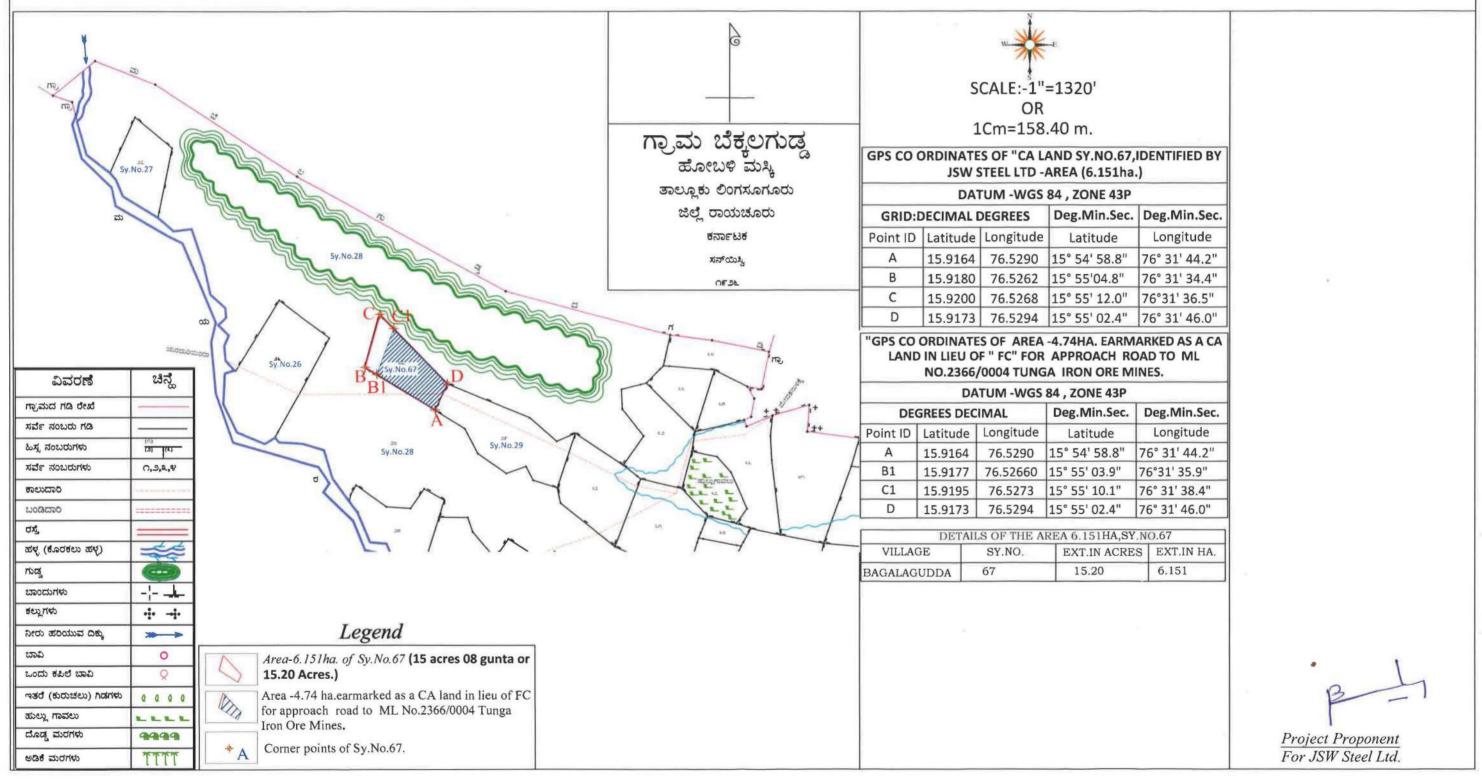

Thereafter, we have identified, transferred and mutated another CA land parcel and the details are given in the table below:

| S.No. | Village/Taluka/District  | Sy. No      | Extent<br>(ha) |  |  |  |  |
|-------|--------------------------|-------------|----------------|--|--|--|--|
| 1     |                          | 412/B       | 2.14           |  |  |  |  |
| 2     | Belgal Village of        | 412/C       | 0.38           |  |  |  |  |
| 3     | Ballari Taluk & District | 413/A       | 1.99           |  |  |  |  |
| 4     |                          | 413/B (pt.) | 0.23           |  |  |  |  |
|       | Total                    |             |                |  |  |  |  |

The revised CA lands have been recommended by your office to Govt. of India through Govt. of Karnataka for the final approval.

For M/s JSW Steel Ltd.

Authorized Signatory

JSW STEEL LIMITED

CA Scheme for Raising of Compensatory Plantation in respect of M/s. JSW Steel Limited, Toranagallu for diversion of 4.74 ha for Appraoch road to ML No.0004 (2366) & 007 (2365) in D.M. Block Sandur taluk, Bellary District (Based on the CSSR-2022-23 rates).