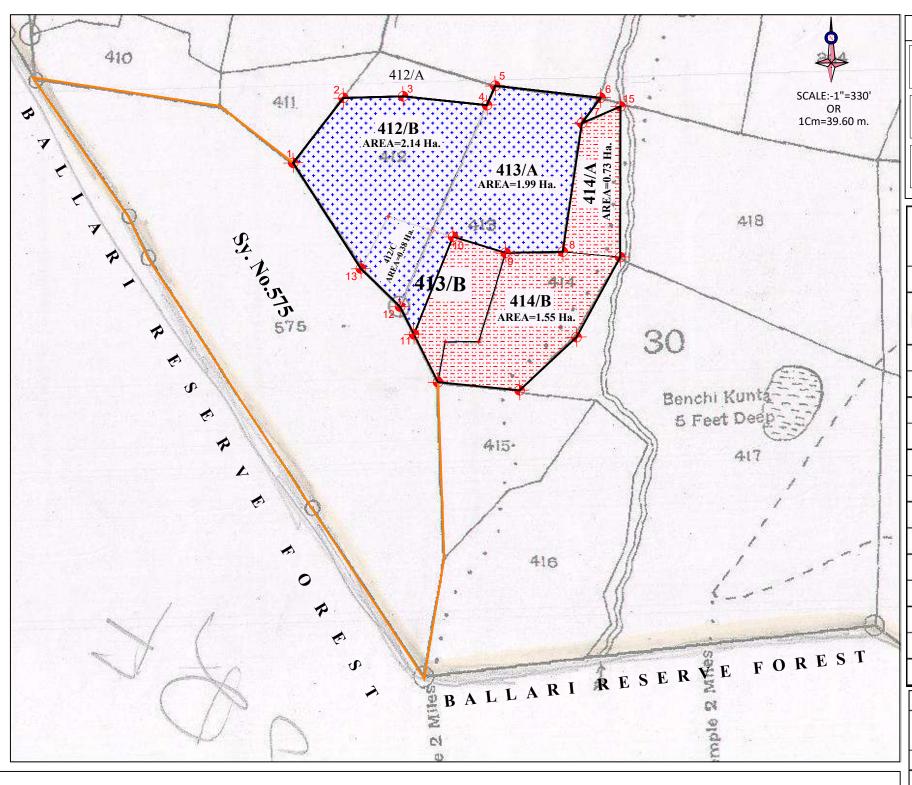

Sir,

I am directed to refer to the Government of Karnataka's letters No. FEE 46 FFM 2017 14.06.2022 dated 25.04.2023 forwarding the compliance report w.r.t. the above mentioned subject in response to Stage-I approval letter dated 19.12.2017 and seeking stage-II/final approval. It was further informed that the CA land identified earlier by the user agency could not be registered because of certain issues and an alternative non-forest land is identified to an extent of 4.74 Ha. in the Sy. No. 412/B 2.14 ha Sy No. 412/C 0.38 ha Sy No. 413/A 1.99 ha Sy No. 413/B 0.23 total 4.74 ha in Belagallu Village, Ballari Taluk and District with a request to accept the newly identified CA land.

- 2. In this connection, I am directed to say that the said proposal has been examined by the Advisory Committee (AC). After careful consideration of the proposal of Government of Karnataka and on the basis of the recommendations of the Advisory Committee (AC), the Central Government hereby accepts the revised CA land identified to an extent of 4.74 Ha. in the Sy. No. 412/B 2.14 ha Sy No. 412/C 0.38 ha Sy No. 413/A 1.99 ha Sy No. 413/B 0.23 total 4.74 ha in Belagallu Village, Ballari Taluk and District. The AC also recommended that the State Govt. shall ensure that:
  - (i) The User Agency shall take necessary steps to fulfil the condition as laid down by the Hon'ble Supreme Court in judgment dated 21-03-2017 passed in IA No. 247 & other IAs in Writ Petition Civil No. 562/2009 have approved construction of conveyor belt system, railway sidings and railway sub-lines as the most significant step towards controlling the environmental pollution that has persisted on account of open movement of iron ore by road. Such

Thereafter, we have identified, transferred and mutated another CA land parcel and the details are given in the table below:

| S.No. | Village/Taluka/District  | Sy. No      | Extent<br>(ha) |  |  |  |  |
|-------|--------------------------|-------------|----------------|--|--|--|--|
| 1     |                          | 412/B       | 2.14           |  |  |  |  |
| 2     | Belgal Village of        | 412/C       | 0.38           |  |  |  |  |
| 3     | Ballari Taluk & District | 413/A       | 1.99           |  |  |  |  |
| 4     |                          | 413/B (pt.) | 0.23           |  |  |  |  |
|       | Total                    |             |                |  |  |  |  |