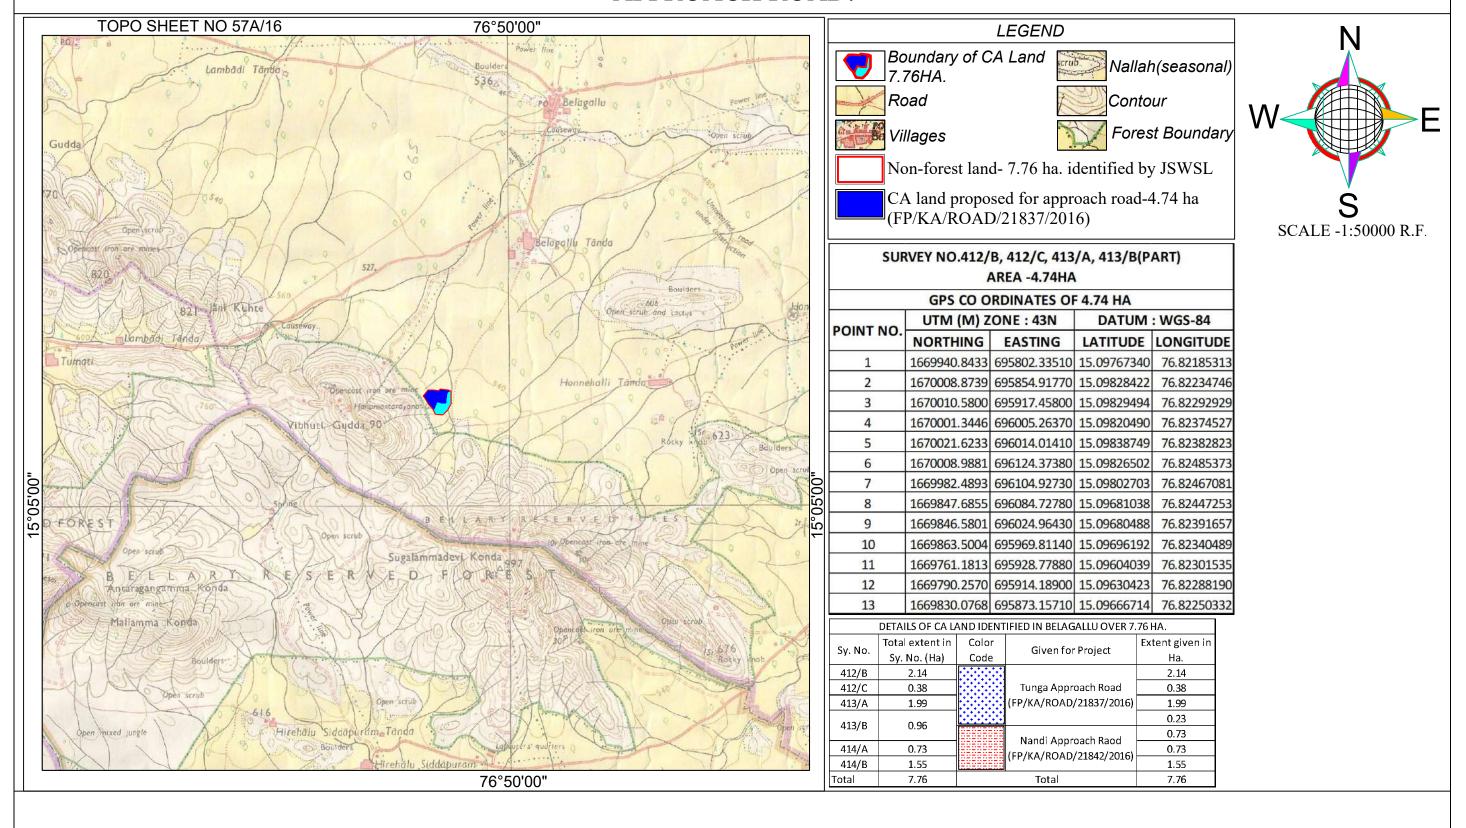

Sir,

I am directed to refer to the Government of Karnataka's letters No. FEE 46 FFM 2017 14.06.2022 dated 25.04.2023 forwarding the compliance report w.r.t. the above mentioned subject in response to Stage-I approval letter dated 19.12.2017 and seeking stage-II/final approval. It was further informed that the CA land identified earlier by the user agency could not be registered because of certain issues and an alternative non-forest land is identified to an extent of 4.74 Ha. in the Sy. No. 412/B 2.14 ha Sy No. 412/C 0.38 ha Sy No. 413/A 1.99 ha Sy No. 413/B 0.23 total 4.74 ha in Belagallu Village, Ballari Taluk and District with a request to accept the newly identified CA land.

- 2. In this connection, I am directed to say that the said proposal has been examined by the Advisory Committee (AC). After careful consideration of the proposal of Government of Karnataka and on the basis of the recommendations of the Advisory Committee (AC), the Central Government hereby accepts the revised CA land identified to an extent of 4.74 Ha. in the Sy. No. 412/B 2.14 ha Sy No. 412/C 0.38 ha Sy No. 413/A 1.99 ha Sy No. 413/B 0.23 total 4.74 ha in Belagallu Village, Ballari Taluk and District. The AC also recommended that the State Govt. shall ensure that:
  - (i) The User Agency shall take necessary steps to fulfil the condition as laid down by the Hon'ble Supreme Court in judgment dated 21-03-2017 passed in IA No. 247 & other IAs in Writ Petition Civil No. 562/2009 have approved construction of conveyor belt system, railway sidings and railway sub-lines as the most significant step towards controlling the environmental pollution that has persisted on account of open movement of iron ore by road. Such

Thereafter, we have identified, transferred and mutated another CA land parcel and the details are given in the table below:

| S.No. | Village/Taluka/District  | Sy. No      | Extent<br>(ha) |  |  |  |  |
|-------|--------------------------|-------------|----------------|--|--|--|--|
| 1     |                          | 412/B       | 2.14           |  |  |  |  |
| 2     | Belgal Village of        | 412/C       | 0.38           |  |  |  |  |
| 3     | Ballari Taluk & District | 413/A       | 1.99           |  |  |  |  |
| 4     |                          | 413/B (pt.) | 0.23           |  |  |  |  |
|       | Total                    |             |                |  |  |  |  |