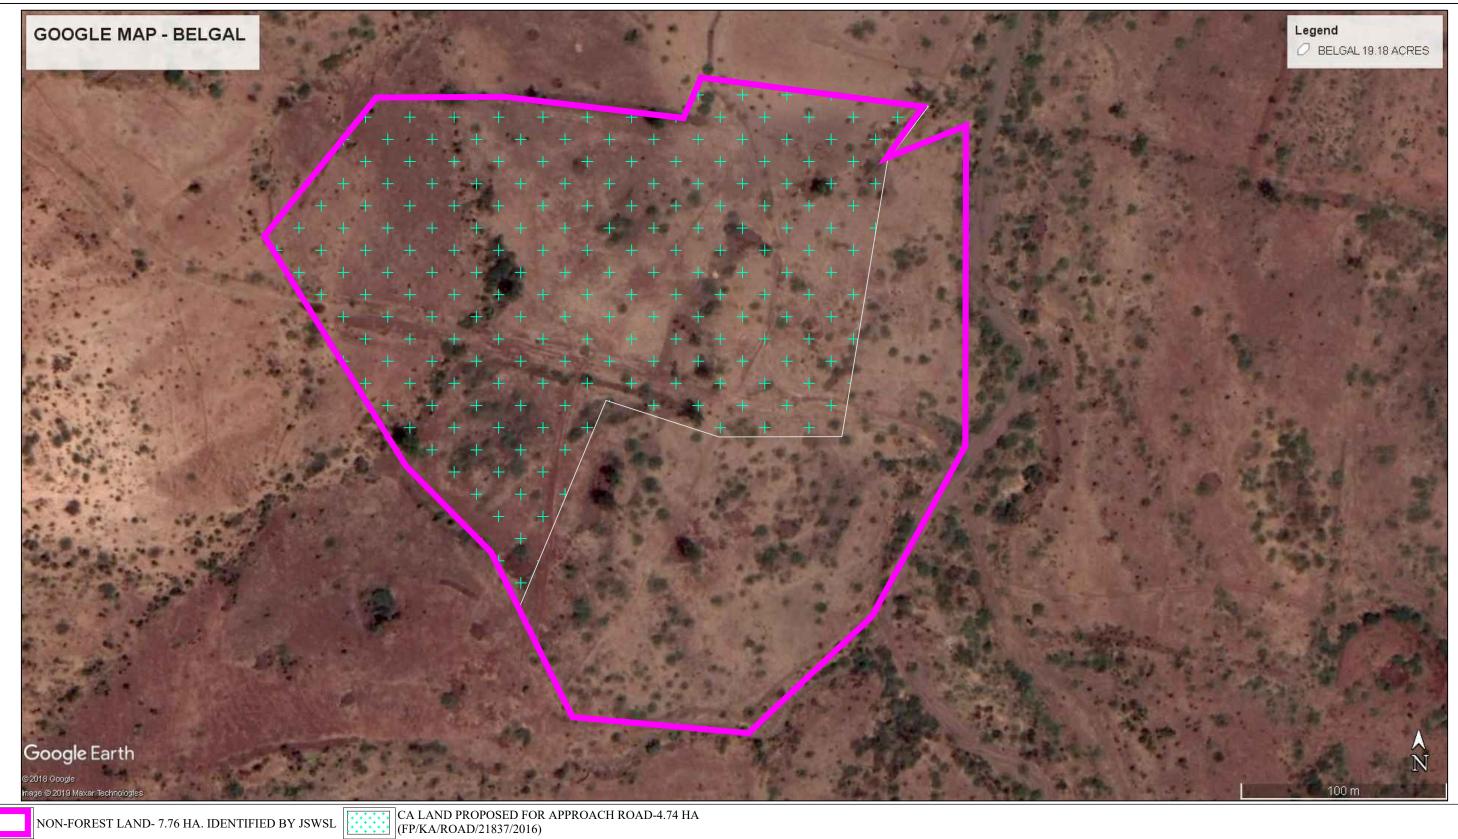

Sir,

I am directed to refer to the Government of Karnataka's letters No. FEE 46 FFM 2017 14.06.2022 dated 25.04.2023 forwarding the compliance report w.r.t. the above mentioned subject in response to Stage-I approval letter dated 19.12.2017 and seeking stage-II/final approval. It was further informed that the CA land identified earlier by the user agency could not be registered because of certain issues and an alternative non-forest land is identified to an extent of 4.74 Ha. in the Sy. No. 412/B 2.14 ha Sy No. 412/C 0.38 ha Sy No. 413/A 1.99 ha Sy No. 413/B 0.23 total 4.74 ha in Belagallu Village, Ballari Taluk and District with a request to accept the newly identified CA land.

- 2. In this connection, I am directed to say that the said proposal has been examined by the Advisory Committee (AC). After careful consideration of the proposal of Government of Karnataka and on the basis of the recommendations of the Advisory Committee (AC), the Central Government hereby accepts the revised CA land identified to an extent of 4.74 Ha. in the Sy. No. 412/B 2.14 ha Sy No. 412/C 0.38 ha Sy No. 413/A 1.99 ha Sy No. 413/B 0.23 total 4.74 ha in Belagallu Village, Ballari Taluk and District. The AC also recommended that the State Govt. shall ensure that:
  - (i) The User Agency shall take necessary steps to fulfil the condition as laid down by the Hon'ble Supreme Court in judgment dated 21-03-2017 passed in IA No. 247 & other IAs in Writ Petition Civil No. 562/2009 have approved construction of conveyor belt system, railway sidings and railway sub-lines as the most significant step towards controlling the environmental pollution that has persisted on account of open movement of iron ore by road. Such

Thereafter, we have identified, transferred and mutated another CA land parcel and the details are given in the table below:

| S.No. | Village/Taluka/District  | Sy. No      | Extent<br>(ha) |  |  |  |  |
|-------|--------------------------|-------------|----------------|--|--|--|--|
| 1     |                          | 412/B       | 2.14           |  |  |  |  |
| 2     | Belgal Village of        | 412/C       | 0.38           |  |  |  |  |
| 3     | Ballari Taluk & District | 413/A       | 1.99           |  |  |  |  |
| 4     |                          | 413/B (pt.) | 0.23           |  |  |  |  |
|       | Total                    |             |                |  |  |  |  |