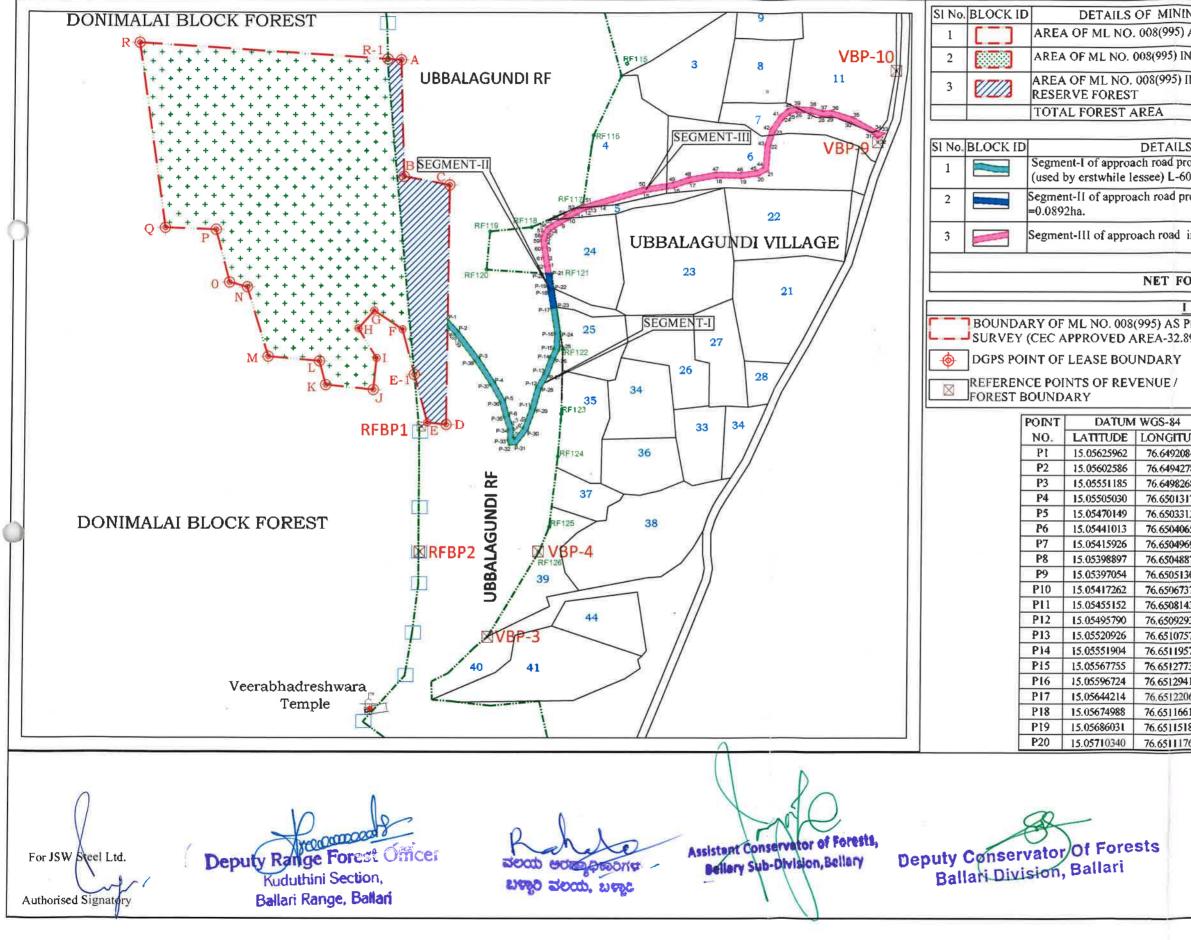

BLR DC-IN

- 1. ಮಾನ್ಯ ಜಿಲ್ಲಾಧಿಕಾರಿಗಳು ಹಾಗೂ ಅಧ್ಯಕ್ಷರು, ಜಿಲ್ಲಾ ಮಟ್ಟದ ಅನುಸೂಚಿತ ಬುಡಕಟ್ಟುಗಳ ಮತ್ತು ಇತರೆ ಪಾರಂಪರಿಕ ಅರಣ್ಯ ವಾಸಿಗಳ ಅಣ್ಯ ಹಕ್ಕು ಸಮಿತಿ, ಬಳ್ಳಾರಿ ರವರಿಗೆ ದಯಾಪರ ಅವಗಾಹನೆಗಾಗಿ
- 2. ಸದಸ್ಯ ಕಾರ್ಯದರ್ಶಿಗಳು, ಜಿಲ್ಲಾ ಮಟ್ಟದ ಅನುಸೂಚಿತ ಬುಡಕಟ್ಟುಗಳ ಮತ್ತು ಇತರೆ ಪಾರಂಪರಿಕ ಆರಣ್ಯ ವಾಸಿಗಳ ಆರಣ್ಯ ಹಕ್ಕು ಸಮಿತಿ, ಬಳ್ಳಾರಿ ಹಾಗೂ ಜಿಲ್ಲಾ ಪರಿಶಿಷ್ಟ ವರ್ಗಗಳ ಕಲ್ಯಾಣಾಧಿಕಾರಿಗಳು. ಬಳ್ಳಾರಿ ರವರಿಗೆ ಮಾಹಿತಿಗಾಗಿ ಸಲ್ಲಿಸಿದೆ.
- 3. ಬಳ್ಳಾರಿ ಉಪ ವಿಭಾಗ ಮಟ್ಟದ ಆರಣ್ಯ ಹಕ್ಕು ಸಮಿತಿಯ ಎಲ್ಲಾ ಸದಸ್ಯರಿಗೆ ಮಾಹಿತಿಗಾಗಿ ಹಾಗೂ ಸೂಕ್ತ ಕ್ರಮಕ್ಕಾಗಿ ಕಳುಹಿಸಿದೆ.

DGPS MAP SHOWING THE APPROACH ROAD FOR UBBALAGUNDI IRON ORE MINE M.L. NO.008 OF M/s. JSW STEEL LTD (ERSTWHILE LESSEE M/s. MYSORE MINERALS LTD, M.L. NO. 995) SITUATED IN D.M. BLOCK & UBBALAGUNDI RESERVE FOREST OF SANDUR SOUTH & BELLARY RANGES, UBBALAGUNDI VILLAGE, SANDUR TALUK, BALLARI DIVISION / DISTRICT, KARNATAKA.



|                  | 11        |
|------------------|-----------|
| NG LEASE AREA    | EXTENT    |
| AS PER CEC       | 32.89 HA. |
| D.M.BLOCK FOREST | 28.15 HA. |
| NUBBALAGUNDI     | 04.74 HA. |
|                  | 32.89 HA. |

Scale :-1":660' R.F. (1 cm = 79.20 m)

N

| OREST AREA=1.9175-1.1027=0.8148HA ~0.815 HA.                                     | 0.8148 HA |
|----------------------------------------------------------------------------------|-----------|
| TOTAL AREA                                                                       | 1.9175 HA |
| in Non-forest area, L-918.917 m X W-12m=1.1027ha.                                | 1.1027 HA |
| roposed for "FC" in forest area L-74.333 m X W-12m                               | 0.0892 HA |
| oposed for "FC" in forest area alread