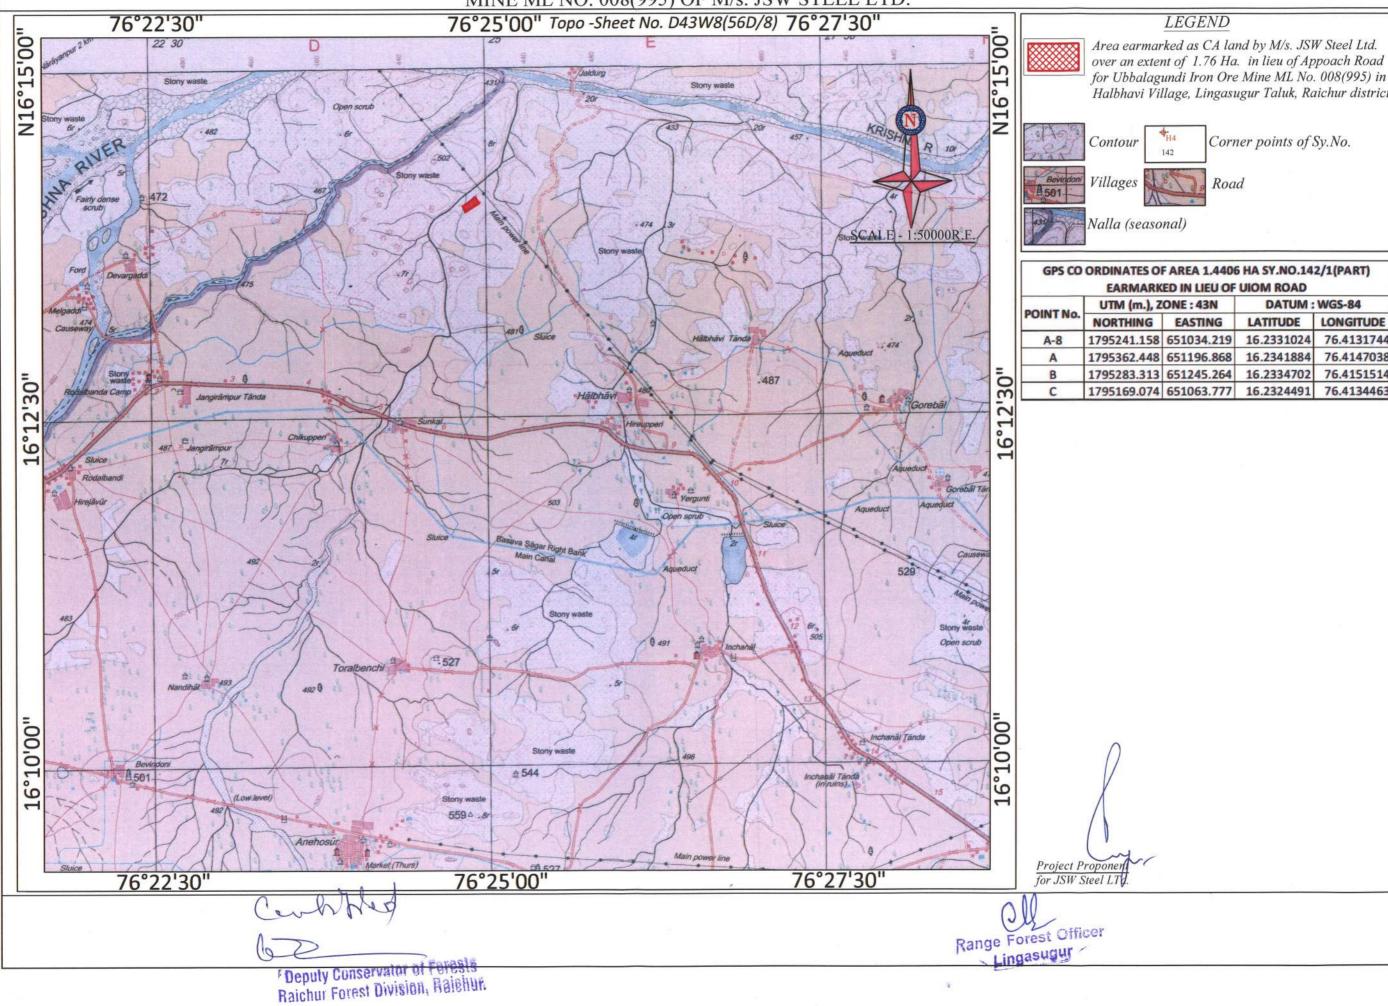

UBBALAGUNDI IRON ORE MINE ML NO. 008(995) OF M/s. JSW STEEL LTD.

TOPO MAP (PART) SHOWING THE NON-FOREST LAND FOR RAISING COMPENSATORY AFFORESTATION OVER AN EXTENT OF 1.76 HA IN HALBHAVI VILLAGE, LINGASUGURU TALUK, RAICHUR DISTRICT IN LIEU OF APPROACH ROAD (1.4406 HA) FOR UBBALAGUNDI IRON ORE MINE ML NO. 008(995) OF M/s. JSW STEEL LTD.

Halbhavi Village, Lingasugur Taluk, Raichur district

| A (m.), Z | ONE:43N    | DATUM :    | WGS-84     |
|-----------|------------|------------|------------|
| THING     | EASTING    | LATITUDE   | LONGITUDE  |
| 41.158    | 651034.219 | 16.2331024 | 76.4131744 |
| 62.448    | 651196.868 | 16.2341884 | 76.4147038 |
| 83.313    | 651245.264 | 16.2334702 | 76.4151514 |
| 69.074    | 651063.777 | 16.2324491 | 76.4134463 |

#### SCALE:-1"=660' OR 1Cm=79.20 m. ur District ov ಚಿನ್ಹೆ ವಿವರಣೆ ಗ್ರಾಮದ ಗಡಿ ರೇಖೆ Extent given for the project (Ha.) ಸರ್ವೆ ನಂಬರು ಗಡಿ ಶೋಟ್ ನಂಬರುಗಳು (1) (4) 9.690 ಸರ್ವೆ ನಂಬರುಗಳು 0,2,2,9 10.290 ಕಾಲು ದಾರಿ 8,760 2002 200 1.760 2.117 ನದಿ les 0.638 ha, of Pot ಹಳ್ಳ (ಕೊರಕಲು ಹಳ್ಳ) abl is given in lieu of this ಗುಡ್ಡ ಬಾಂದುಗಳು ಕಲ್ಲುಗಳು ++ DATUM : WGS-84 ನೀರು ಹರಿಯುವ ದಿಕ್ಕು -> LONGITUDE ಬಾವಿ 0 76.4131744 ಒಂದು ಕಪಿಲೆ ಬಾವಿ 0 76.4147038 ದೊಡ ಮರಗಳು 999 76.4151514 ಇತರೆ (ಕುರುಚಲು) ಗಿಡಗಳ 000 ಈಚಲು ಮರಗಳು