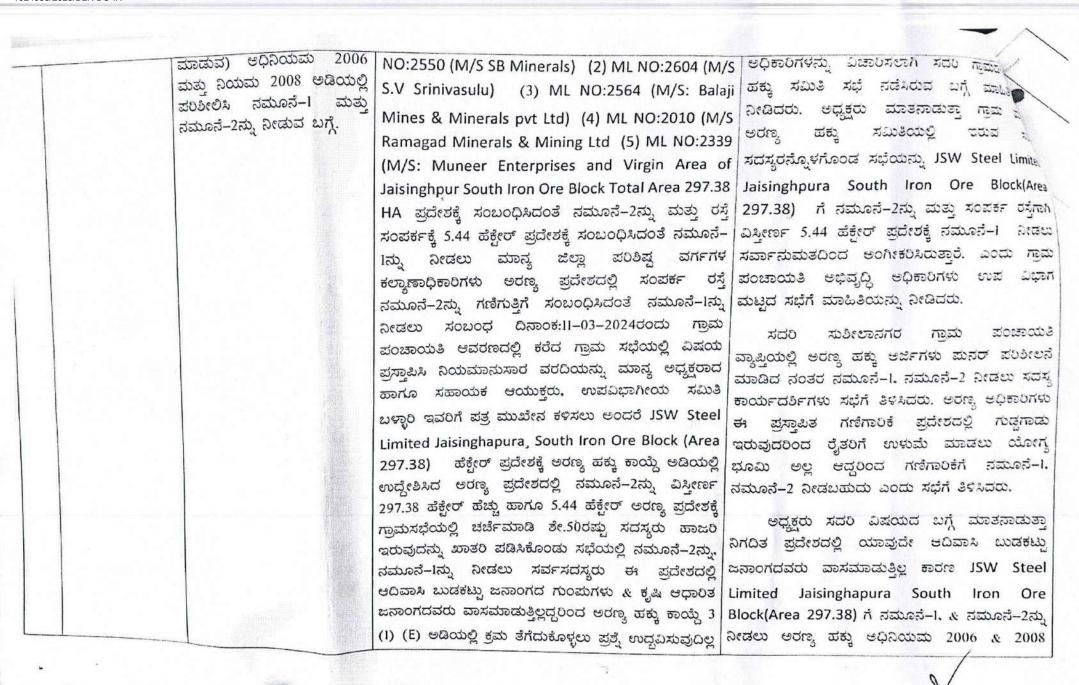

UBBALAGUNDI IRON ORE MINE ML NO. 008(995) OF M/s. JSW STEEL LTD.

TOPO MAP (PART) SHOWING THE NON-FOREST LAND FOR RAISING COMPENSATORY AFFORESTATION OVER AN EXTENT OF 1.76 HA IN HALBHAVI VILLAGE, LINGASUGURU TALUK, RAICHUR DISTRICT IN LIEU OF APPROACH ROAD (1.4406 HA) FOR UBBALAGUNDI IRON ORE MINE ML NO. 008(995) OF M/s. JSW STEEL LTD.

Halbhavi Village, Lingasugur Taluk, Raichur district

| A (m.), Z | ONE:43N    | DATUM :    | WGS-84     |
|-----------|------------|------------|------------|
| THING     | EASTING    | LATITUDE   | LONGITUDE  |
| 41.158    | 651034.219 | 16.2331024 | 76.4131744 |
| 62.448    | 651196.868 | 16.2341884 | 76.4147038 |
| 83.313    | 651245.264 | 16.2334702 | 76.4151514 |
| 69.074    | 651063.777 | 16.2324491 | 76.4134463 |