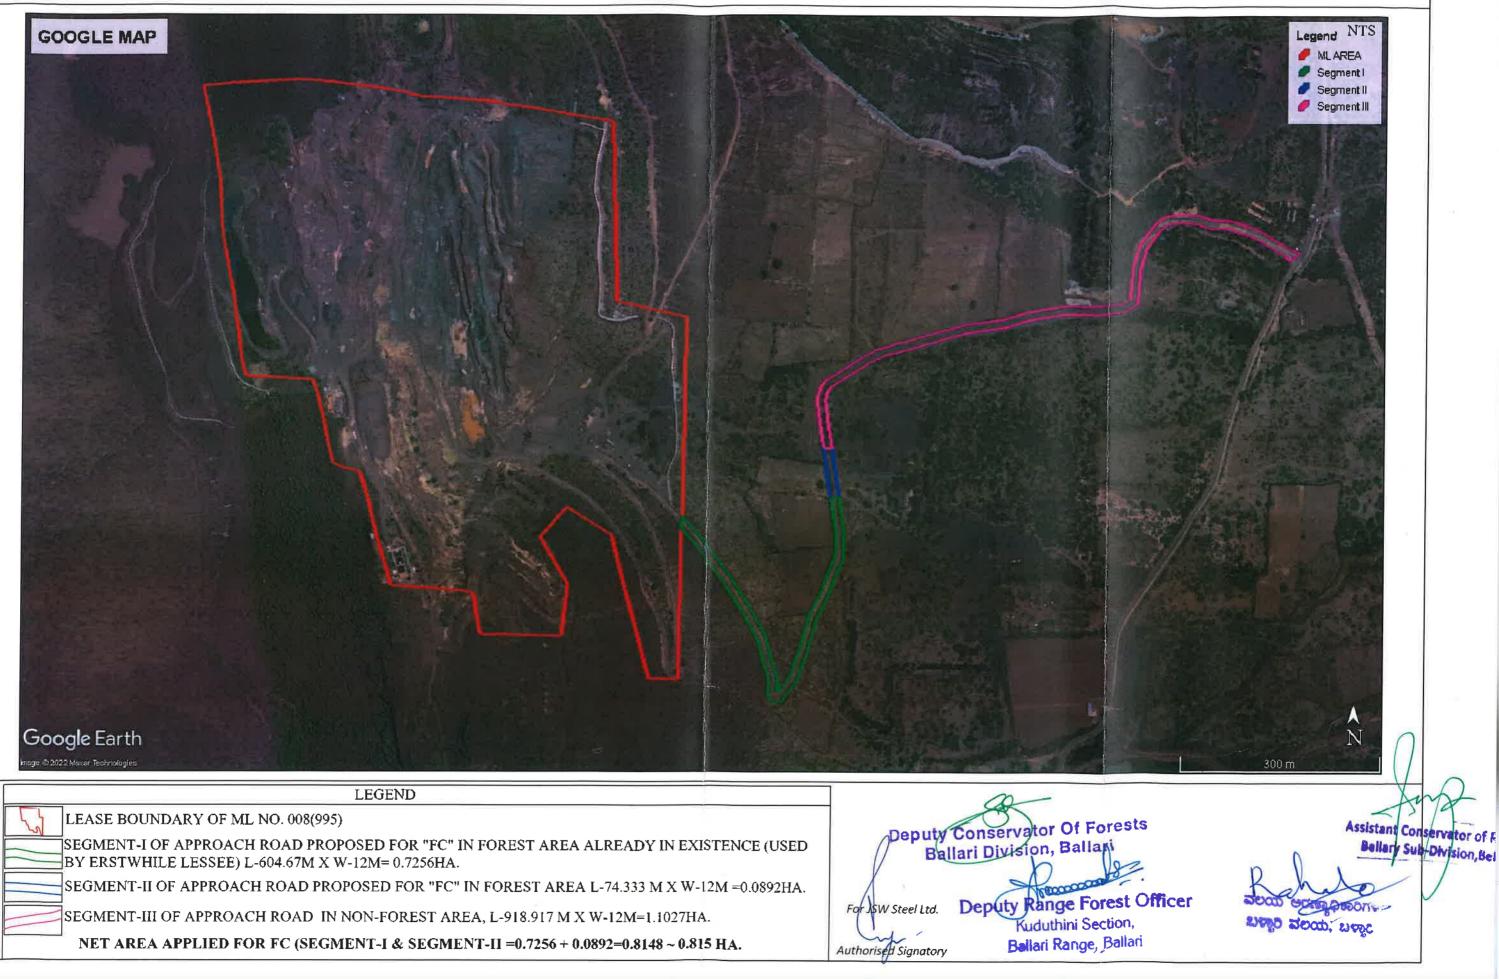

UBBALAGUNDI IRON ORE MINE ML NO. 008(995) OF M/s. JSW STEEL LTD.

TOPO MAP (PART) SHOWING THE NON-FOREST LAND FOR RAISING COMPENSATORY AFFORESTATION OVER AN EXTENT OF 1.76 HA IN HALBHAVI VILLAGE, LINGASUGURU TALUK, RAICHUR DISTRICT IN LIEU OF APPROACH ROAD (1.4406 HA) FOR UBBALAGUNDI IRON ORE MINE ML NO. 008(995) OF M/s. JSW STEEL LTD.