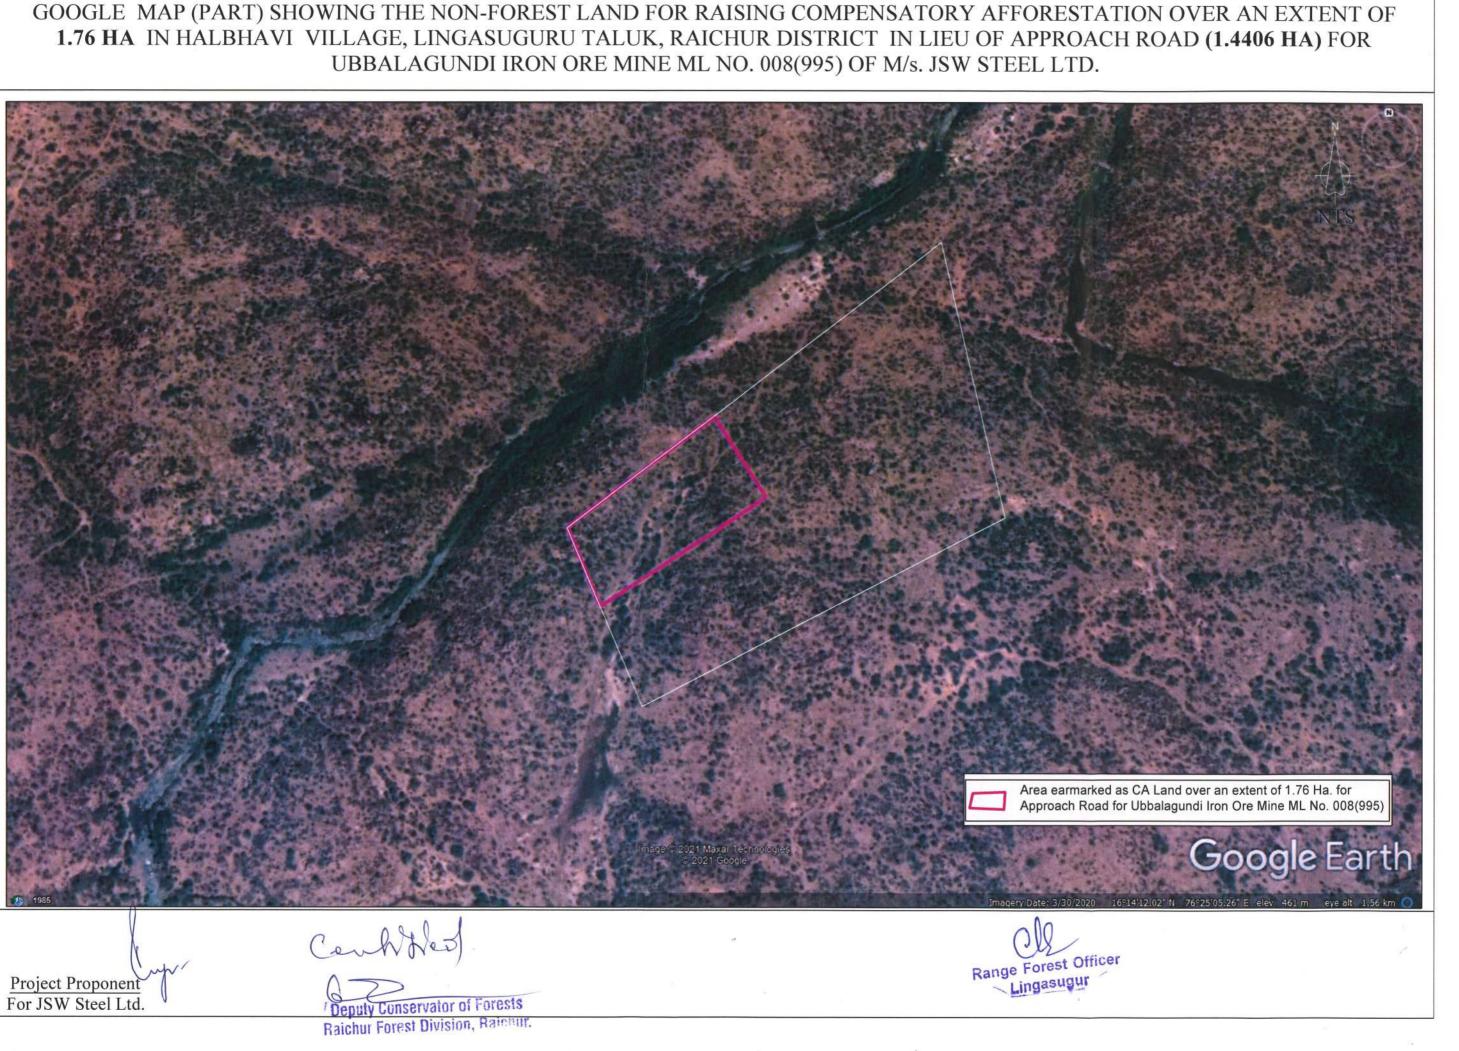

UBBALAGUNDI IRON ORE MINE ML NO. 008(995) OF M/s. JSW STEEL LTD.

TOPO MAP (PART) SHOWING THE NON-FOREST LAND FOR RAISING COMPENSATORY AFFORESTATION OVER AN EXTENT OF 1.76 HA IN HALBHAVI VILLAGE, LINGASUGURU TALUK, RAICHUR DISTRICT IN LIEU OF APPROACH ROAD (1.4406 HA) FOR UBBALAGUNDI IRON ORE MINE ML NO. 008(995) OF M/s. JSW STEEL LTD.

Halbhavi Village, Lingasugur Taluk, Raichur district

| A (m.), Z | ONE:43N    | DATUM :    | WGS-84     |
|-----------|------------|------------|------------|
| THING     | EASTING    | LATITUDE   | LONGITUDE  |
| 41.158    | 651034.219 | 16.2331024 | 76.4131744 |
| 62.448    | 651196.868 | 16.2341884 | 76.4147038 |
| 83.313    | 651245.264 | 16.2334702 | 76.4151514 |
| 69.074    | 651063.777 | 16.2324491 | 76.4134463 |