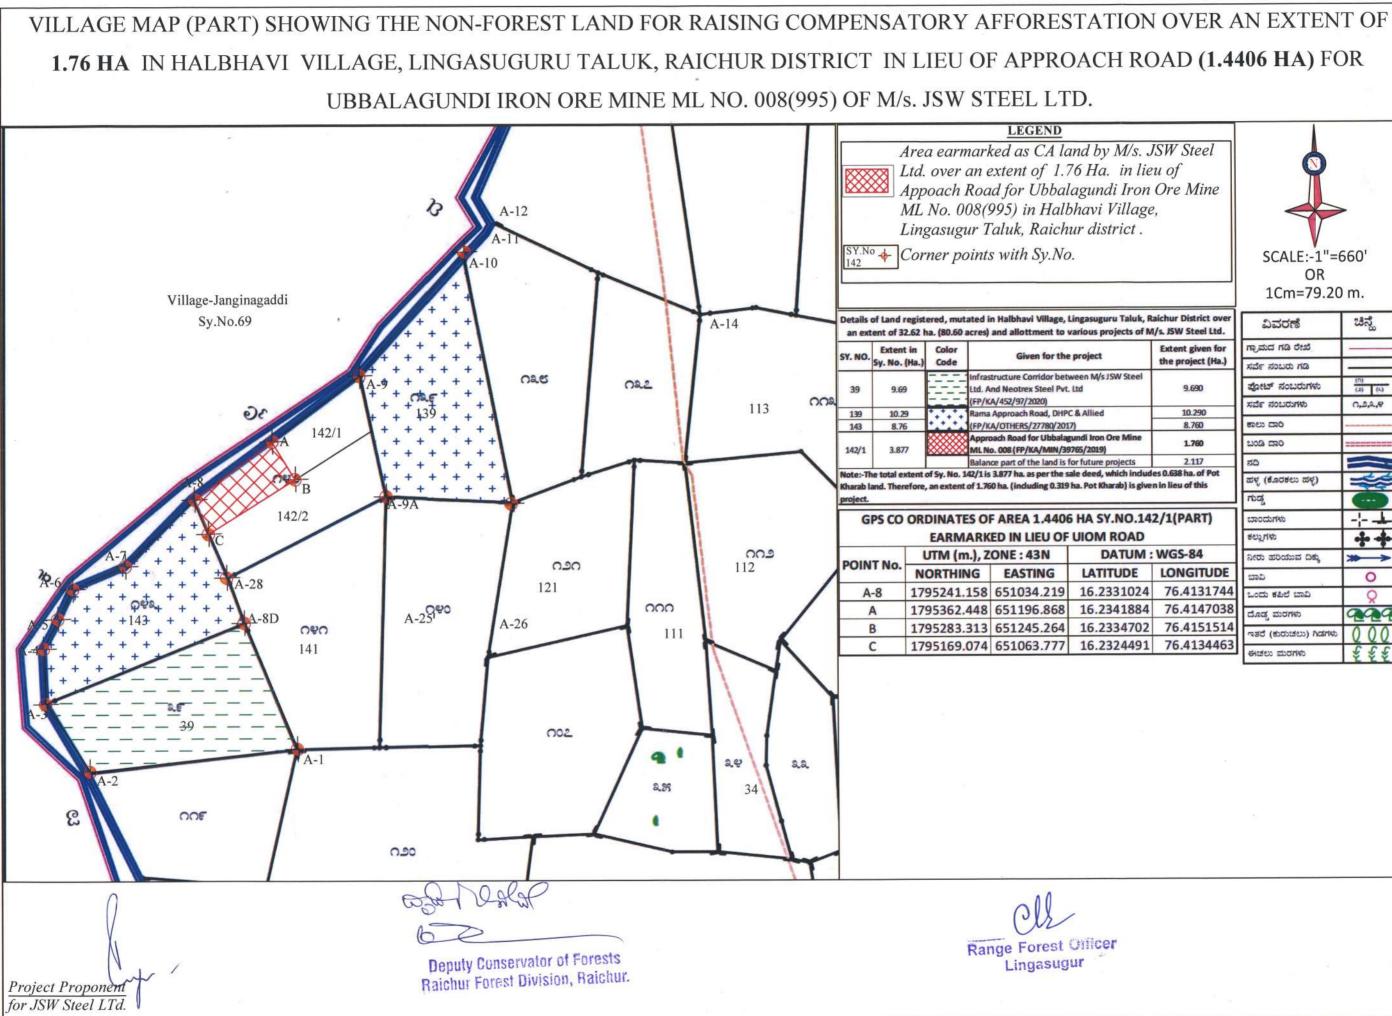

UBBALAGUNDI IRON ORE MINE ML NO. 008(995) OF M/s. JSW STEEL LTD.

TOPO MAP (PART) SHOWING THE NON-FOREST LAND FOR RAISING COMPENSATORY AFFORESTATION OVER AN EXTENT OF 1.76 HA IN HALBHAVI VILLAGE, LINGASUGURU TALUK, RAICHUR DISTRICT IN LIEU OF APPROACH ROAD (1.4406 HA) FOR UBBALAGUNDI IRON ORE MINE ML NO. 008(995) OF M/s. JSW STEEL LTD.

Halbhavi Village, Lingasugur Taluk, Raichur district

| A (m.), Z | ONE:43N    | DATUM :    | WGS-84     |
|-----------|------------|------------|------------|
| THING     | EASTING    | LATITUDE   | LONGITUDE  |
| 41.158    | 651034.219 | 16.2331024 | 76.4131744 |
| 62.448    | 651196.868 | 16.2341884 | 76.4147038 |
| 83.313    | 651245.264 | 16.2334702 | 76.4151514 |
| 69.074    | 651063.777 | 16.2324491 | 76.4134463 |

#### SCALE:-1"=660' OR 1Cm=79.20 m. ur District ov ಚಿನ್ಹೆ ವಿವರಣೆ ಗ್ರಾಮದ ಗಡಿ ರೇಖೆ Extent given for the project (Ha.) ಸರ್ವೆ ನಂಬರು ಗಡಿ ಶೋಟ್ ನಂಬರುಗಳು (1) (4) 9.690 ಸರ್ವೆ ನಂಬರುಗಳು 0,2,2,9 10.290 ಕಾಲು ದಾರಿ 8,760 2002 200 1.760 2.117 ನದಿ les 0.638 ha, of Pot ಹಳ್ಳ (ಕೊರಕಲು ಹಳ್ಳ) abl is given in lieu of this ಗುಡ್ಡ ಬಾಂದುಗಳು ಕಲ್ಲುಗಳು ++ DATUM : WGS-84 ನೀರು ಹರಿಯುವ ದಿಕ್ಕು -> LONGITUDE ಬಾವಿ 0 76.4131744 ಒಂದು ಕಪಿಲೆ ಬಾವಿ 0 76.4147038 ದೊಡ ಮರಗಳು 999 76.4151514 ಇತರೆ (ಕುರುಚಲು) ಗಿಡಗಳ 000 ಈಚಲು ಮರಗಳು