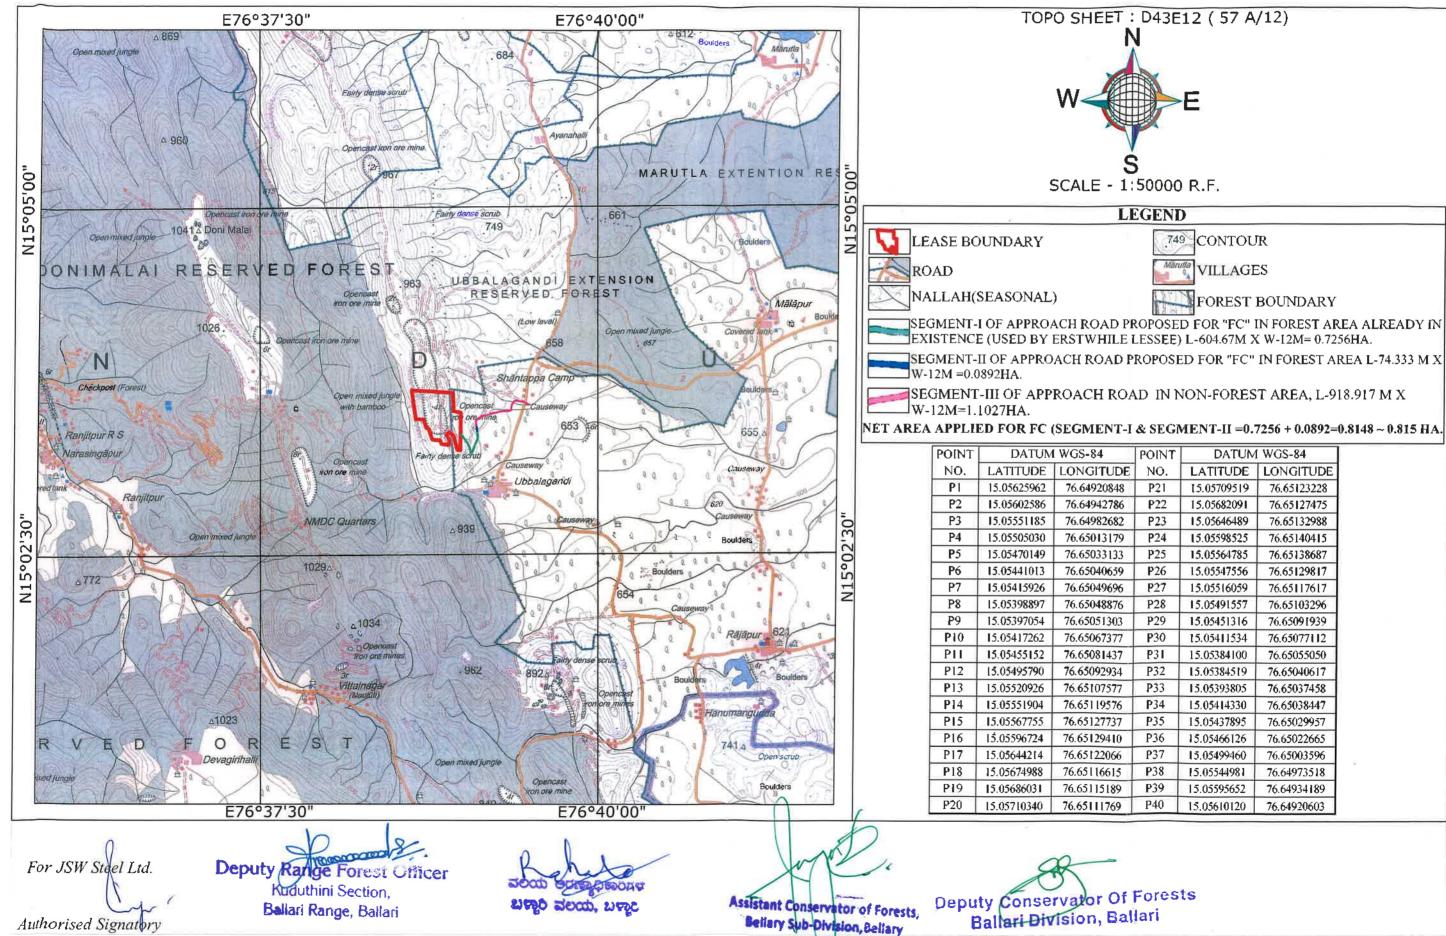

UBBALAGUNDI IRON ORE MINE ML NO. 008(995) OF M/s. JSW STEEL LTD.

TOPO MAP (PART) SHOWING THE NON-FOREST LAND FOR RAISING COMPENSATORY AFFORESTATION OVER AN EXTENT OF 1.76 HA IN HALBHAVI VILLAGE, LINGASUGURU TALUK, RAICHUR DISTRICT IN LIEU OF APPROACH ROAD (1.4406 HA) FOR UBBALAGUNDI IRON ORE MINE ML NO. 008(995) OF M/s. JSW STEEL LTD.

Halbhavi Village, Lingasugur Taluk, Raichur district

| A (m.), Z | ONE:43N    | DATUM :    | WGS-84     |
|-----------|------------|------------|------------|
| THING     | EASTING    | LATITUDE   | LONGITUDE  |
| 41.158    | 651034.219 | 16.2331024 | 76.4131744 |
| 62.448    | 651196.868 | 16.2341884 | 76.4147038 |
| 83.313    | 651245.264 | 16.2334702 | 76.4151514 |
| 69.074    | 651063.777 | 16.2324491 | 76.4134463 |