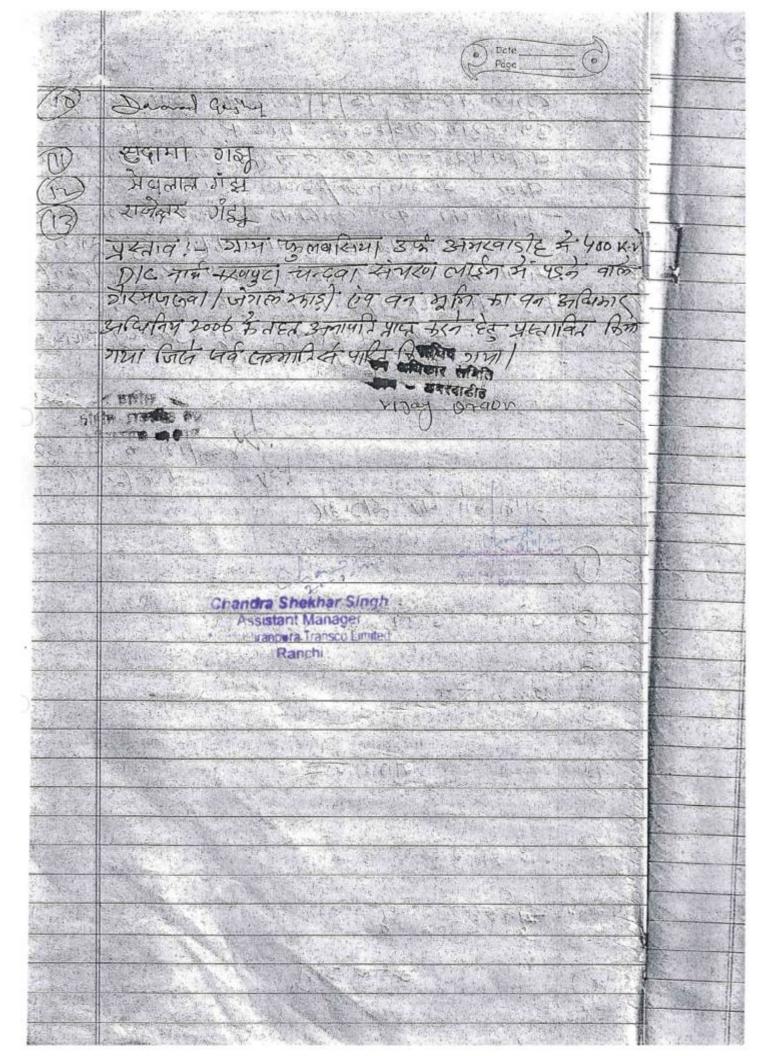

ची झारखण्ड के 400 के0/वी0 डी0/सी0 नार्थकरनपुरा से चन्दवा ट्रासमीसन लाईन हेतू वन उपयोजन हेतू ग्राम सभा का आयोजन किया गया। जिसने वन अधिकार 2006 के सभी बिन्दुओं पर चर्चा किया गया।

बैठक में सभी सदस्यों ने वन भूमि पर कार्य करने के लिए सहमति प्रदान किया। उपरोक्त खसरा न0/ दाग सं0 क्रमश 📈 १३३५ ३२३ miz 1741. 2977, 420, 423, 915, 916, 912 पर किसी का दावा-कब्जा भी नहीं है । वन भूमि के क्रमश. 2-1047, 0.0223, 0.1000, 0.6160, 0.0155, 0.6260,02846 हे0। कुल.....3:769) हे0 वन भूमि पर नार्थकरनपुरा ट्रासको लिमिटेड राँची झारखण्ड द्वारा 400 के0/वी0 डी0/सी0 नार्थकरनपुरा से चन्दवा ट्रासमीसन लाईन हेतू काम करने पर कोई आपत्ति नहीं है।

बैठक में उपस्थित सदस्यों ने अपना-अपना हस्ताक्षर किया है।

स्थान -तारीख -

यन अधिकार समिति । ग्राम पंचायत समिति । वन

समिति के हस्ताक्षर

एवं मुहर

Form Faranpera Transco Limited





### कार्यालय, अंचल अधिकारी, बालूमाथ, लातेहार

पत्रांक- 31%

दिनांक- 25-09-2020

प्रवक्

अंचल अधिकारी बालूमाथ, लातेहार

सेवा में.

अनुमण्डल अधिकारी लातेहार

विषय :- 400 KV D/C North Karanpura Chandwa Transmission Line में पड़ने वाले गैरमजरूआ जंगल—झाड़ी भूमि का सैद्धांतिक अनापति वन अधिकार अधिनियम 2006 के द्वारा निर्गत करने के संबंध में।

प्रसंग :- भवदीय अपर समाहर्ता पत्रांक-529 दिनांक-17.07.2019

महाषय,

उपरोक्त प्रांसंगिक विषय के संबंध में 400 KV D/C North Karanpura Chandwa Transmission Line निर्माण में पड़ने वाली वन भूमि/गैरमजरूआ जंगल—झाड़ी भूमि का वन अधिकार अधिनियम 2006 सैद्धांतिक अनापित प्रमाण पत्र तैयार कर इस पत्र के साथ संलग्न करते हुए अग्रेतर कार्रवाई हेतु भेजी जा रही है।

कृप्या प्राप्ति स्वीकार की जाय।

अनुलग्नक :- यथोक्त।

ज्ञापांक-

दिनांक-

प्रतिलिपि :- भवदीय उपायुक्त, लातेहार