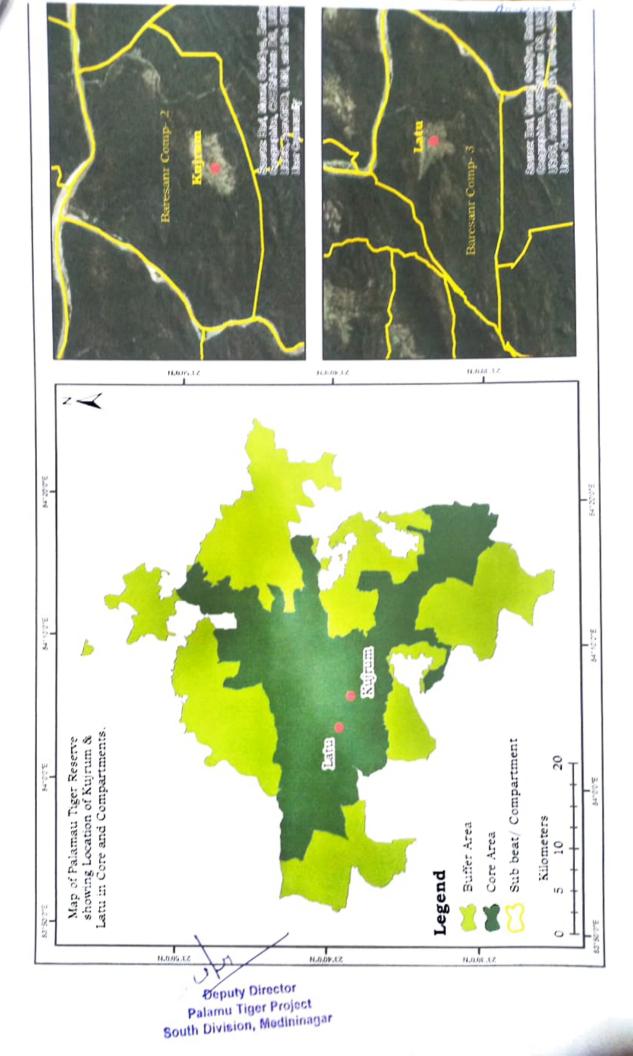

Subject : Proposal for non-forestry use of 133.64 ha of forest land for rehabilitation of village Lato from Palamau Tiger Reserve to Polpol Kalan PF of Khundri Range, Medininagar Forest Division (Jharkhand)- regarding.

Sir,

It is to inform that informations sought by ministry for further consideration of the Proposal for non-forestry use of 133.64 ha of forest land for rehabilitation of village Lato from Palamau Tiger Reserve to Polpol Kalan PF of Khundri Range, Medininagar Forest Division (Jharkhand) for grant of Stage-2 approval have been attached with this letter.