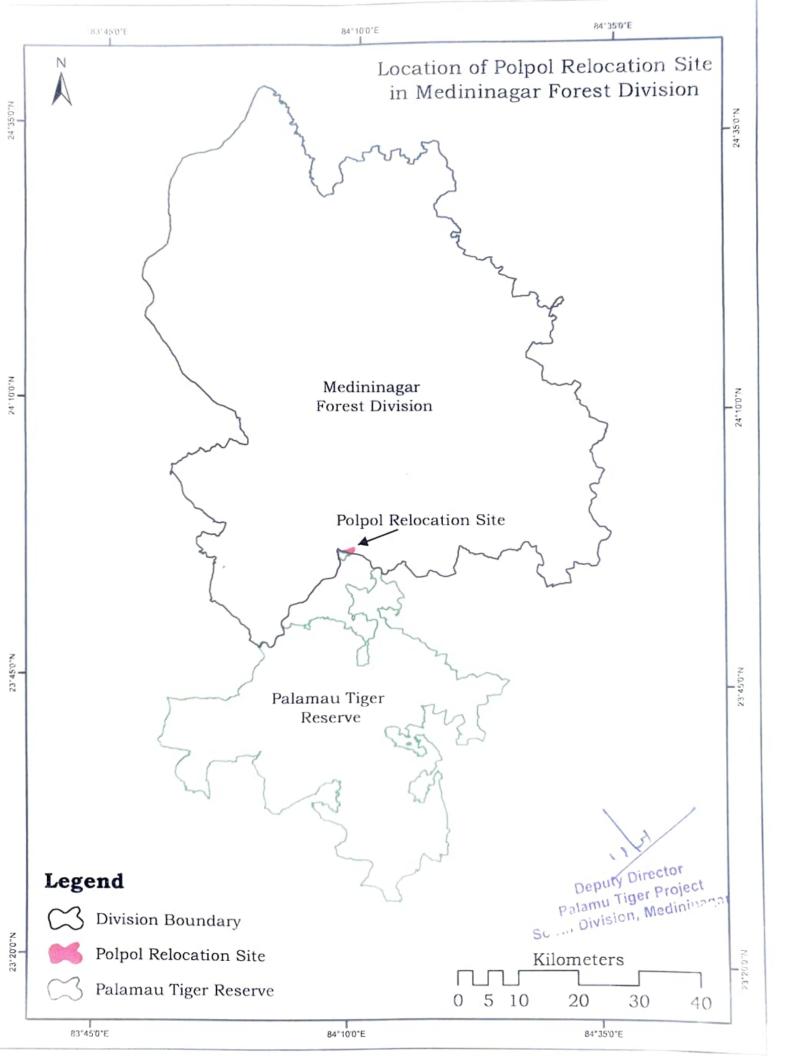

Subject : Proposal for non-forestry use of 133.64 ha of forest land for rehabilitation of village Lato from Palamau Tiger Reserve to Polpol Kalan PF of Khundri Range, Medininagar Forest Division (Jharkhand)- regarding.

Sir,

It is to inform that informations sought by ministry for further consideration of the Proposal for non-forestry use of 133.64 ha of forest land for rehabilitation of village Lato from Palamau Tiger Reserve to Polpol Kalan PF of Khundri Range, Medininagar Forest Division (Jharkhand) for grant of Stage-2 approval have been attached with this letter.