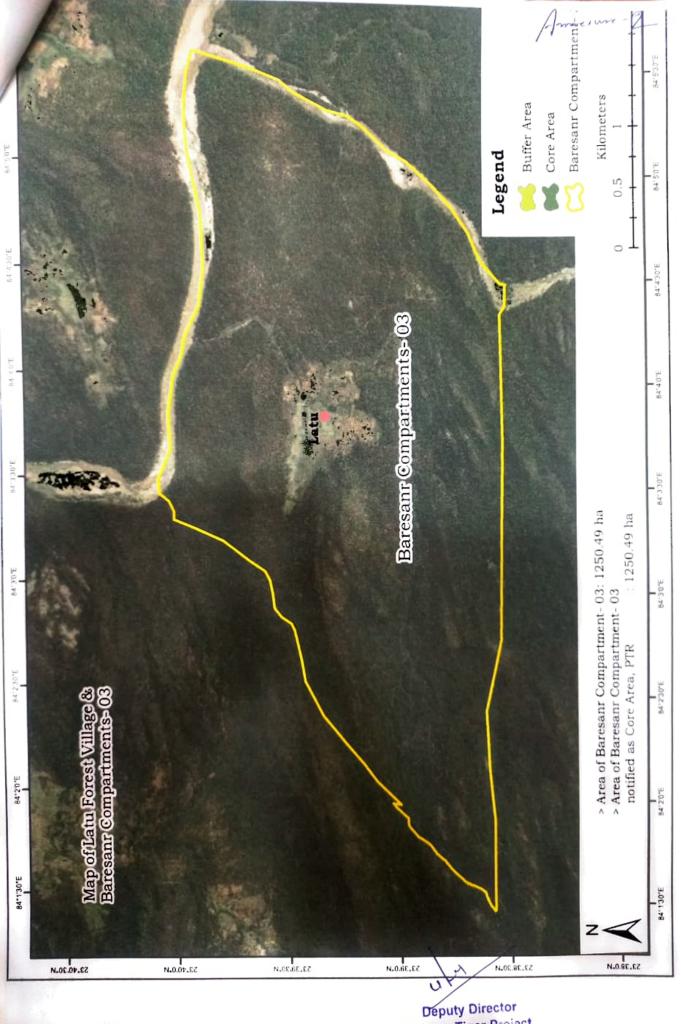

Subject : Proposal for non-forestry use of 133.64 ha of forest land for rehabilitation of village Lato from Palamau Tiger Reserve to Polpol Kalan PF of Khundri Range, Medininagar Forest Division (Jharkhand)- regarding.

Sir,

It is to inform that informations sought by ministry for further consideration of the Proposal for non-forestry use of 133.64 ha of forest land for rehabilitation of village Lato from Palamau Tiger Reserve to Polpol Kalan PF of Khundri Range, Medininagar Forest Division (Jharkhand) for grant of Stage-2 approval have been attached with this letter.