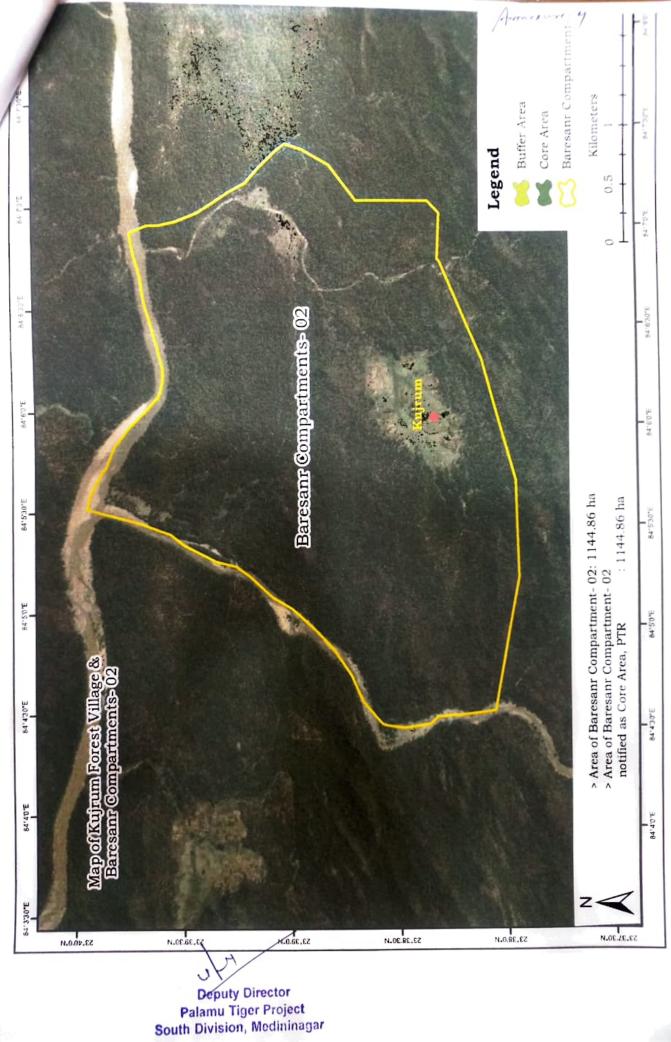

Subject : Proposal for non-forestry use of 133.64 ha of forest land for rehabilitation of village Lato from Palamau Tiger Reserve to Polpol Kalan PF of Khundri Range, Medininagar Forest Division (Jharkhand)- regarding.

Sir,

It is to inform that informations sought by ministry for further consideration of the Proposal for non-forestry use of 133.64 ha of forest land for rehabilitation of village Lato from Palamau Tiger Reserve to Polpol Kalan PF of Khundri Range, Medininagar Forest Division (Jharkhand) for grant of Stage-2 approval have been attached with this letter.