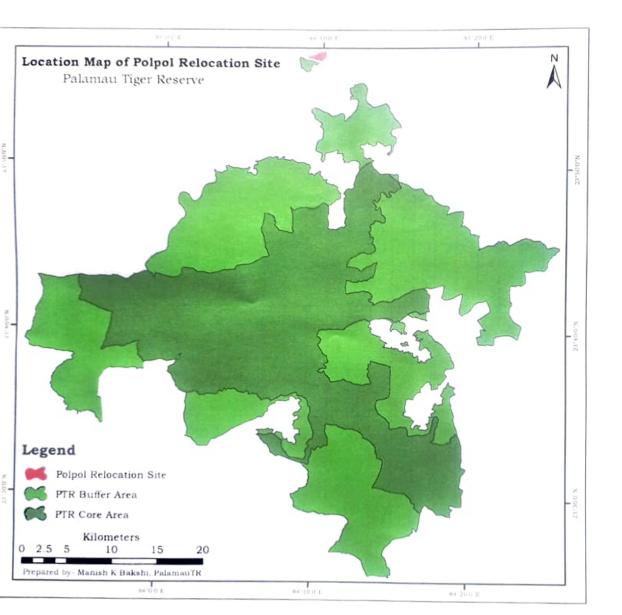

Subject : Proposal for non-forestry use of 133.64 ha of forest land for rehabilitation of village Lato from Palamau Tiger Reserve to Polpol Kalan PF of Khundri Range, Medininagar Forest Division (Jharkhand)- regarding.

Sir,

It is to inform that informations sought by ministry for further consideration of the Proposal for non-forestry use of 133.64 ha of forest land for rehabilitation of village Lato from Palamau Tiger Reserve to Polpol Kalan PF of Khundri Range, Medininagar Forest Division (Jharkhand) for grant of Stage-2 approval have been attached with this letter.