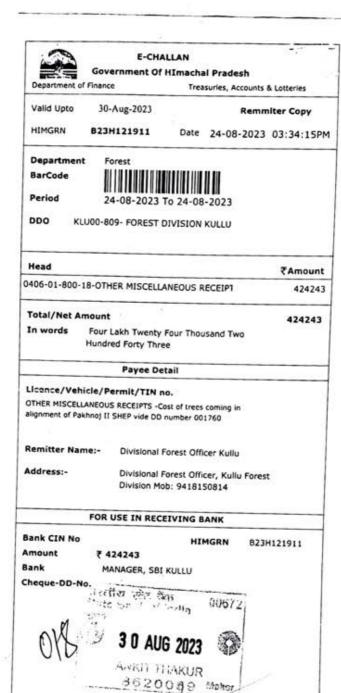

Department BarCode

Period DDO

KLU00-809- FOREST DIVISION KULLU

₹Amount

0406-01-800-18-OTHER MISCELLANEOUS RECEIPT

232269

Total/Net Amount

232269

Two Lakh Thirty Two Thousand Two Hundred

Sixty Nine

#### Licence/Vehicle/Permit/TIN no.

OTHER MISCELLANEOUS RECEIPTS -Departmental Charges on CA at 17.5 percent by Pakhnoj II SHEP

Remitter Name:-

Divisional Forest Officer Kullu

Address:-

Divisional Forest Officer Kullu Mob:

9418150814

#### FOR USE IN RECEIVING BANK

Bank CIN No

HIMGRN

B23H127763

Amount

₹ 232269

MANAGER, SBI KULLU

Bank

Cheque - एक निर्माय स्टेड केल State Bank of India

3 0 AUG 2023

ANKIT THAKUR 862005 9 Maker

NIC-HP

B23H127763

e-Challan (IFMS)

NIC-HP

B23H121911