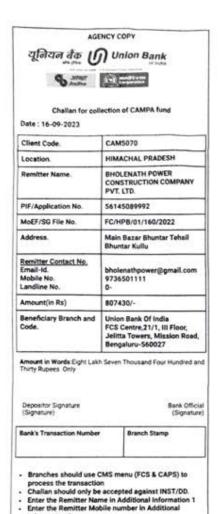

#### NEFT / RTGS CHALLAN for CAMPA Funds

Date: 10-08-2023

| Agency Name.     | BHOLENATH POWER<br>CONSTRUCTION COMPANY<br>PVT, LTD, |
|------------------|------------------------------------------------------|
| Application No.  | 56145089357                                          |
| MoEF/SG File No. | FC/HPB/01/160/2022                                   |
| Location.        | HIMACHAL PRADESH                                     |
| Address.         | Main Bazar Bhuntar Tehsil<br>BhuntarKullu            |
| Amount(in Rs)    | 2728151/-                                            |

Amount in Words: Twenty-Seven Lakh Twenty-Eight Thousand One Hundred and Fifty-One Rupees: Only

# NEFT/RTGS to be made as per following details;

| Beneficiary Name:       | HIMACHAL PRADESH<br>CAMPA                                                                               |
|-------------------------|---------------------------------------------------------------------------------------------------------|
| IFSC Code:              | UBIN0996335                                                                                             |
| Pay to Account No.      | 1507056145089357<br>Valid only for this<br>challan amount.                                              |
| Bank Name &<br>Address: | Union Bank Of India<br>FCS Centre,21/1, III Floor,<br>Jelitta Towers, Mission<br>Road, Bengaluru-560027 |

 This Challan is strictly to be used for making payment to CAMPA by NEFT/RTGS only

NEFT / RTGS CHALLAN for CAMPA Funds

Date: 10-08-2023

| None and a second of the secon | Agency Name.     | BHOLENATH POWER<br>CONSTRUCTION COMPANY<br>PVT, LTD. |
|--------------------------------------------------------------------------------------------------------------------------------------------------------------------------------------------------------------------------------------------------------------------------------------------------------------------------------------------------------------------------------------------------------------------------------------------------------------------------------------------------------------------------------------------------------------------------------------------------------------------------------------------------------------------------------------------------------------------------------------------------------------------------------------------------------------------------------------------------------------------------------------------------------------------------------------------------------------------------------------------------------------------------------------------------------------------------------------------------------------------------------------------------------------------------------------------------------------------------------------------------------------------------------------------------------------------------------------------------------------------------------------------------------------------------------------------------------------------------------------------------------------------------------------------------------------------------------------------------------------------------------------------------------------------------------------------------------------------------------------------------------------------------------------------------------------------------------------------------------------------------------------------------------------------------------------------------------------------------------------------------------------------------------------------------------------------------------------------------------------------------------|------------------|------------------------------------------------------|
| Location. HIMACHAL PRADES Address: Main Bazar Bhuntar                                                                                                                                                                                                                                                                                                                                                                                                                                                                                                                                                                                                                                                                                                                                                                                                                                                                                                                                                                                                                                                                                                                                                                                                                                                                                                                                                                                                                                                                                                                                                                                                                                                                                                                                                                                                                                                                                                                                                                                                                                                                          | Application No.  | 56145089357                                          |
| Address: Main Bazar Bhuntar                                                                                                                                                                                                                                                                                                                                                                                                                                                                                                                                                                                                                                                                                                                                                                                                                                                                                                                                                                                                                                                                                                                                                                                                                                                                                                                                                                                                                                                                                                                                                                                                                                                                                                                                                                                                                                                                                                                                                                                                                                                                                                    | MoEF/SG File No. | FC/HPB/01/160/2022                                   |
| Committee of the commit | ocation.         | HIMACHAL PRADESH                                     |
| VALUE AND A SECOND AND ADDRESS OF THE SECOND ASSESSMENT ASSE | ddress:          | Main Bazar Bhuntar Tohsil<br>Bhuntar Kullu           |
| Amount(in Rs) 2728151/-                                                                                                                                                                                                                                                                                                                                                                                                                                                                                                                                                                                                                                                                                                                                                                                                                                                                                                                                                                                                                                                                                                                                                                                                                                                                                                                                                                                                                                                                                                                                                                                                                                                                                                                                                                                                                                                                                                                                                                                                                                                                                                        | Amount(in Rs)    | 2728151/-                                            |

Amount In Words: Twenty-Seven Lakh Twenty-Eight Thousand One Hundred and Fifty-One Rupees. Only

# NEFT/RTGS to be made as per following details;

| Beneficiary Name:       | HIMACHAL PRADESH<br>CAMPA                                                                               |
|-------------------------|---------------------------------------------------------------------------------------------------------|
| IFSC Code:              | UBIN0996335                                                                                             |
| Pay to Account No.      | 1507056145089357<br>Valid only for this<br>challan amount.                                              |
| Bank Name &<br>Address: | Union Bank Of India<br>FCS Centre, 21/1, III Floor<br>Jelitta Towers, Mission<br>Road, Bengaluru-560027 |

 This Challan is strictly to be used for making payment to CAMPA by NEFT/RTGS only

Note:After making the required payment through challan, if the payment status has not been updated even after 7 working days, then kindly mail a copy of your challan with transaction date and reference id to Email: <a href="mailto:fcsblr@unionbankofindia.bank">fcsblr@unionbankofindia.bank</a>, epurse@unionbankofindia.bank, ubin0903710@unionbankofindia.bank