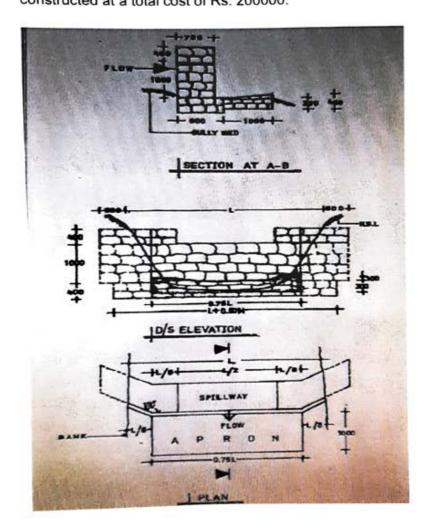

# 4. Technical details:-

Technical details of compensatory afforestation scheme are as follows:-

- a) General Details :- Conifer/ B/L species will be planted.
- b) Spacing: 3 mtr x 3 mtr.
- c) Species: Cedrus Deodara, pinus wallichiana, salix Spp. etc.
- d) Plantation Method: Artificial plantation with RCC Fencing.
- e) Soil Moisture Conservation Works:- Check walls are required to be constructed in gullies as per site requirement.
- f) Protection ( Fencing , Watchman, People's Participation etc.)
- g) Proposed Monitoring Mechanism : -