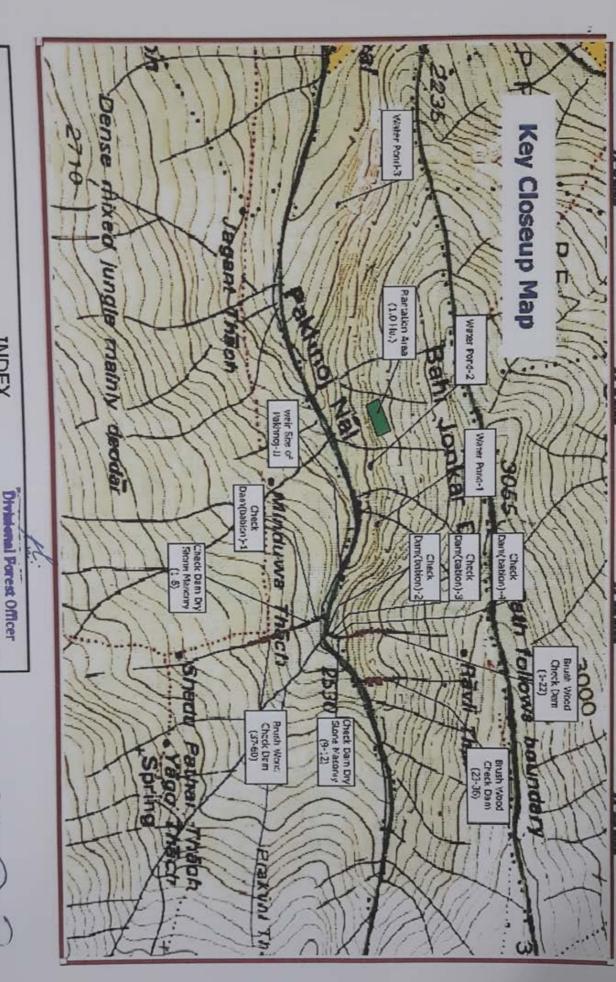

Details of degraded forest land/ non forest land:-

Area: Soyal

District:- Kullu

Tehsil:-

Manali

Name of Forest Division:-

Kullu

Range:-

Naggar

Beat: Barsai

Compartment/Survey No: 52 H/4 (UPF Barsai-III)

Area to be afforested:-

5.0 hectare

2. Description of area:-

- Whether the site selected for compensatory afforestation is a land bank or not:- Yes i.
- If the CA site is other than the land bank, reasons be given:- No ii.
- In case of non forest area identified in from-A, then what is the distance of CA site iii. from the adjoining forest boundary :- forest area
- Soil type:- Sandy-loamy/apparently deep iv.
- Topography:-V.
- a) Hilly
- b) Medium
- Whether the area is bearing any root stock of vegetation:- Yes Plantation Model:- Departmental