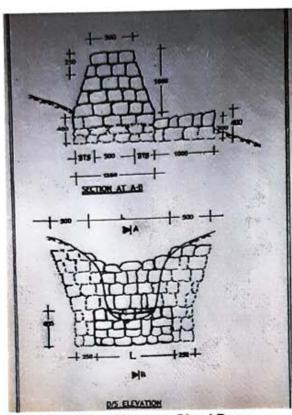

# 4. Technical details:-

Technical details of compensatory afforestation scheme are as follows:-

- a) General Details :- Conifer/ B/L species will be planted.
- b) Spacing: 3 mtr x 3 mtr.
- c) Species: Cedrus Deodara, pinus wallichiana, salix Spp. etc.
- d) Plantation Method: Artificial plantation with RCC Fencing.
- e) Soil Moisture Conservation Works:- Check walls are required to be constructed in gullies as per site requirement.
- f) Protection ( Fencing , Watchman, People's Participation etc.)
- g) Proposed Monitoring Mechanism : -