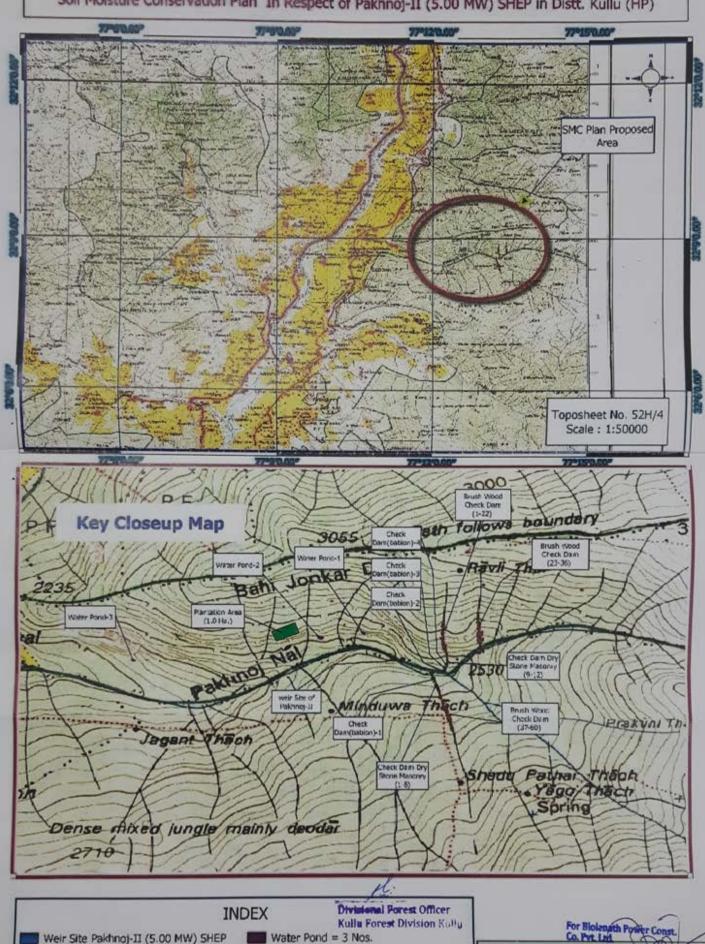

compliance report for seeking Stage-II approval, as the case may be.

7. Since the proposed components of project are located in hilly terrain and huge amount of muck will be produced during excavation and construction of project components that may lead to erosion in the area, therefore as per the recent directions of MoEF & CC vide letter dated 07 June, 2022, Soil and Moisture Conservation Plan along with detail cost of its implementation into the account of CAMPA is required to be submitted along with Stage-I compliance. However, in cases where it is not possible for the State to submit the compliance due to delay in preparation of such plan, a lump sum amount of 0.5% of the project cost shall be realized from the User Agency and submitted along with the Stage-I compliance. The deficit amount, as per said plan, if any, from the money already realized to the tune of 0.5% of project cost shall be deposited in the CAMPA account prior to actual working on the forest area. An undertaking to this effect may also be submitted.