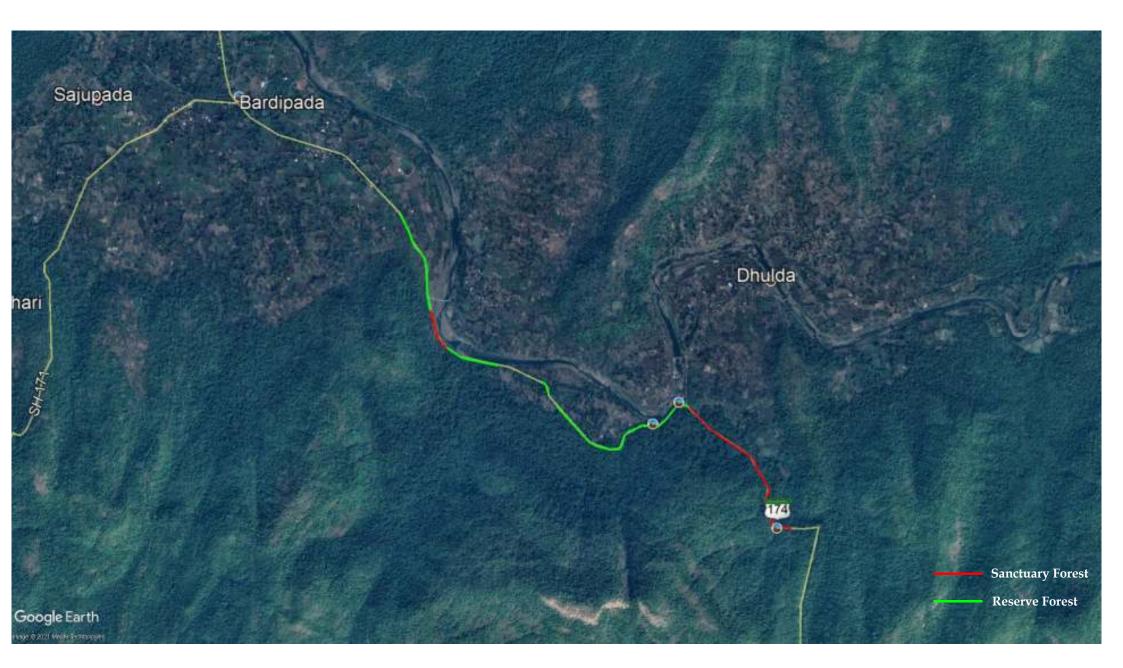

1) Clarification regarding area.

We have proposed for FCA clearance of **0.4014 Ha.** (Length 4014 mtr., Width 1 mtr , Total area 0.4014 Ha) in this proposal. From which Purna Wildlife Sanctuary area is **0.0719 Ha.** (Length 1599 mtr., Width 0.45 mtr, Total area 0.0719 Ha) for which we have received wildlife clearance vide CWLW office letter No. WLP/32/B/9046-52/2018-19 Dt. 07.01.2019. Remaining 2415 Mtr. area is Reserve Forest. Area Breakup for the same is attached herewith this letter.

Thanking You

Yours faithfully,

For Jio Digital Fibre Pvt. Ltd.

Breakup of Forest area required for laying of OFC is as per details given below;

| SI. No. | Name of Village | Length<br>(In Mtrs.) | Forest Type           |
|---------|-----------------|----------------------|-----------------------|
| 1       |                 | 731                  | Reserve Forest        |
| 2       |                 | 300                  | RF / Sanctuary Forest |
| 3       | Bardipada,      | 385                  | Reserve Forest        |
| 4       | Dhulda          | 108                  | Reserve Forest        |
| 5       |                 | 1191                 | Reserve Forest        |
| 6       |                 | 1299                 | RF / Sanctuary Forest |
|         | Total           | 4014                 |                       |

# Breakup of Forest area required for laying of OFC is as per details given below;

| SI. No. | Name of Village    | Length<br>(In Mtrs.) | Forest Type           |           |
|---------|--------------------|----------------------|-----------------------|-----------|
| 1       | Bardipada, Dhulda  | 2415                 | Reserve Forest        |           |
| 2       | Baruipaua, Difulua | 1599                 | RF / Sanctuary Forest | 0.0719 Ha |
|         | Total              | 4014                 |                       |           |