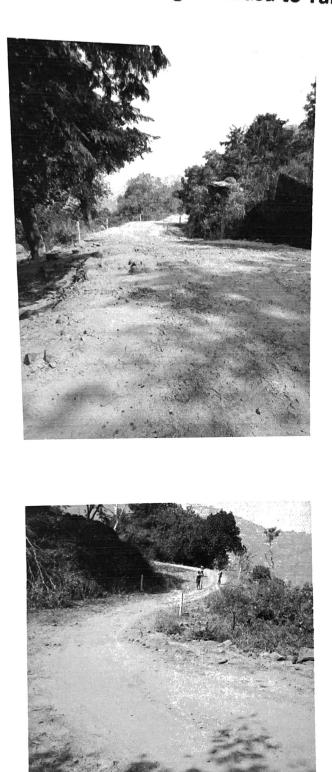

The condition wise compliance report is as follows.

| SL.No. | Conditions stipulated in Stage-II approval                                                                                                                                                                                                                                                                                                                                                                                                                                                                 | Compliance on the conditions                                                                                                                                                                                                                                                        |
|--------|------------------------------------------------------------------------------------------------------------------------------------------------------------------------------------------------------------------------------------------------------------------------------------------------------------------------------------------------------------------------------------------------------------------------------------------------------------------------------------------------------------|-------------------------------------------------------------------------------------------------------------------------------------------------------------------------------------------------------------------------------------------------------------------------------------|
| i)     | Legal status of the diverted forest land shall remain unchanged.                                                                                                                                                                                                                                                                                                                                                                                                                                           | The legal status is not Changed.                                                                                                                                                                                                                                                    |
| ii)    | Demarcation of the proposed forest area shall be<br>carried out by erecting 4 feet high cement<br>concrete pillars duly numbered at an interval of<br>20 meters at the cost of the User Agency.                                                                                                                                                                                                                                                                                                            | The user agency has erected<br>cement concrete pillars at an<br>interval of 20 meters. Photos<br>enclosed.                                                                                                                                                                          |
| iii)   | The State Forest Department shall carryout<br>plantation and its maintenance over an extent of<br>3.37 Ha of nonforest area identified in survey<br>No. 108 of Peddakandepalli village in S.Kota<br>mandal, at the cost of the User Agency                                                                                                                                                                                                                                                                 | As per demand, Rs. 29,03,000/-<br>paid to the Forest department for<br>Raising and Maintenance of<br>Compensatory afforestation<br>plantation and NPV amount.<br>Copy of Challan is enclosed.                                                                                       |
| iv     | As per the Google images, it appears that the<br>non forest area identified for CA purpose is<br>having good vegetation, hence, in case, if not<br>possible to plant required numbers i.e. 1000<br>plants/ ha, the State Forest Department may<br>carryout balance plantation in the nearby<br>suitable degraded forest area. Details of such<br>degraded forest area i.e. map, kml file etc shall<br>be submitted along with the compliance report<br>and same may also be uploaded in the web<br>portal. | Not Applicable                                                                                                                                                                                                                                                                      |
| V      | The Non forest area identified for CA purpose<br>and CA scheme shall not be changed without<br>prior approval of the Central Government.The<br>CA land shall be demarcated properly and local<br>villagers are adequately sensitized regarding the<br>transfer of this parcel of land to Forest<br>Department so as to avoid encroachments                                                                                                                                                                 | The Non forest area identified<br>for CA purpose and CA scheme<br>has not changed without prior<br>approval of the Central<br>Government.                                                                                                                                           |
| vi     | Entire non-forest land identified over an extent<br>of 3.77 ha in survey No108 of pedakanapalli<br>village, S.Kota mandal for raising compensatory<br>afforestation shall be transferred and mutated in<br>favour of the State Forest Department and shall<br>notified as RF/ PF before issue of the Stage – II<br>clearance. Copy of such notification shall be<br>submitted along with the compliance report.                                                                                            | Entire non-forest land identified<br>over an extent of 3.77<br>Ha in survey No.108 of<br>pedakanapalli village, S.Kota<br>mandal for raising compensatory<br>afforestation has been<br>transferred and mutated in favor<br>of the State Forest Department<br>by Revenue Department. |
| 4vii   | The State Government shall charge the Net<br>Present Value (NPV) of the diverted forest land<br>from the User Agency as per the orders of the<br>Hon'ble Supreme Court, dated.28-03-2008 and<br>09-05-2008 in IA Nos. 826 in 566 with related<br>IAs in Writ Petition (Civil) No.202 of 1995 and                                                                                                                                                                                                           | As per demand an amount of<br>Rs.5894575/- paid to Forest<br>department to CAMPA<br>Account, Lodhi Branch,<br>NewDelhi. Copy of challan is<br>enclosed.                                                                                                                             |