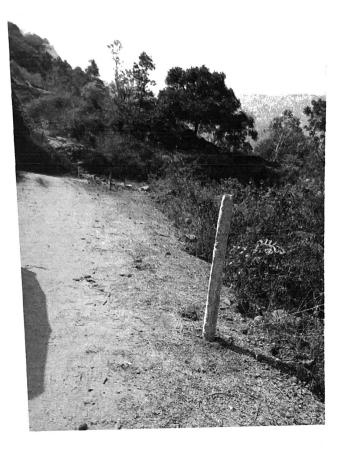

The condition wise compliance report is as follows.

| SL.No. | Conditions stipulated in Stage-II approval                                                                                                                                                                                                                                                                                                                                                                                                                                                                 | Compliance on the conditions                                                                                                                                                                                                                                                        |
|--------|------------------------------------------------------------------------------------------------------------------------------------------------------------------------------------------------------------------------------------------------------------------------------------------------------------------------------------------------------------------------------------------------------------------------------------------------------------------------------------------------------------|-------------------------------------------------------------------------------------------------------------------------------------------------------------------------------------------------------------------------------------------------------------------------------------|
| i)     | Legal status of the diverted forest land shall remain unchanged.                                                                                                                                                                                                                                                                                                                                                                                                                                           | The legal status is not Changed.                                                                                                                                                                                                                                                    |
| ii)    | Demarcation of the proposed forest area shall be<br>carried out by erecting 4 feet high cement<br>concrete pillars duly numbered at an interval of<br>20 meters at the cost of the User Agency.                                                                                                                                                                                                                                                                                                            | The user agency has erected<br>cement concrete pillars at an<br>interval of 20 meters. Photos<br>enclosed.                                                                                                                                                                          |
| iii)   | The State Forest Department shall carryout<br>plantation and its maintenance over an extent of<br>3.37 Ha of nonforest area identified in survey<br>No. 108 of Peddakandepalli village in S.Kota<br>mandal, at the cost of the User Agency                                                                                                                                                                                                                                                                 | As per demand, Rs. 29,03,000/-<br>paid to the Forest department for<br>Raising and Maintenance of<br>Compensatory afforestation<br>plantation and NPV amount.<br>Copy of Challan is enclosed.                                                                                       |
| iv     | As per the Google images, it appears that the<br>non forest area identified for CA purpose is<br>having good vegetation, hence, in case, if not<br>possible to plant required numbers i.e. 1000<br>plants/ ha, the State Forest Department may<br>carryout balance plantation in the nearby<br>suitable degraded forest area. Details of such<br>degraded forest area i.e. map, kml file etc shall<br>be submitted along with the compliance report<br>and same may also be uploaded in the web<br>portal. | Not Applicable                                                                                                                                                                                                                                                                      |
| V      | The Non forest area identified for CA purpose<br>and CA scheme shall not be changed without<br>prior approval of the Central Government.The<br>CA land shall be demarcated properly and local<br>villagers are adequately sensitized regarding the<br>transfer of this parcel of land to Forest<br>Department so as to avoid encroachments                                                                                                                                                                 | The Non forest area identified<br>for CA purpose and CA scheme<br>has not changed without prior<br>approval of the Central<br>Government.                                                                                                                                           |
| vi     | Entire non-forest land identified over an extent<br>of 3.77 ha in survey No108 of pedakanapalli<br>village, S.Kota mandal for raising compensatory<br>afforestation shall be transferred and mutated in<br>favour of the State Forest Department and shall<br>notified as RF/ PF before issue of the Stage – II<br>clearance. Copy of such notification shall be<br>submitted along with the compliance report.                                                                                            | Entire non-forest land identified<br>over an extent of 3.77<br>Ha in survey No.108 of<br>pedakanapalli village, S.Kota<br>mandal for raising compensatory<br>afforestation has been<br>transferred and mutated in favor<br>of the State Forest Department<br>by Revenue Department. |
| 4vii   | The State Government shall charge the Net<br>Present Value (NPV) of the diverted forest land<br>from the User Agency as per the orders of the<br>Hon'ble Supreme Court, dated.28-03-2008 and<br>09-05-2008 in IA Nos. 826 in 566 with related<br>IAs in Writ Petition (Civil) No.202 of 1995 and                                                                                                                                                                                                           | As per demand an amount of<br>Rs.5894575/- paid to Forest<br>department to CAMPA<br>Account, Lodhi Branch,<br>NewDelhi. Copy of challan is<br>enclosed.                                                                                                                             |