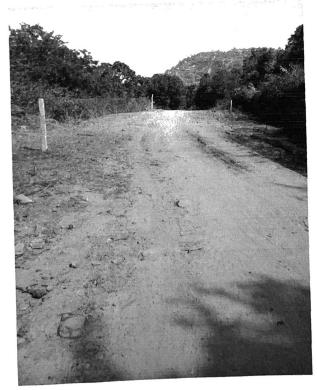

The condition wise compliance report is as follows.

| SL.No. | Conditions stipulated in Stage-II approval                                                                                                                                                                                                                                                                                                                                                                                                                                                                 | Compliance on the conditions                                                                                                                                                                                                                                                        |
|--------|------------------------------------------------------------------------------------------------------------------------------------------------------------------------------------------------------------------------------------------------------------------------------------------------------------------------------------------------------------------------------------------------------------------------------------------------------------------------------------------------------------|-------------------------------------------------------------------------------------------------------------------------------------------------------------------------------------------------------------------------------------------------------------------------------------|
| i)     | Legal status of the diverted forest land shall remain unchanged.                                                                                                                                                                                                                                                                                                                                                                                                                                           | The legal status is not Changed.                                                                                                                                                                                                                                                    |
| ii)    | Demarcation of the proposed forest area shall be<br>carried out by erecting 4 feet high cement<br>concrete pillars duly numbered at an interval of<br>20 meters at the cost of the User Agency.                                                                                                                                                                                                                                                                                                            | The user agency has erected<br>cement concrete pillars at an<br>interval of 20 meters. Photos<br>enclosed.                                                                                                                                                                          |
| iii)   | The State Forest Department shall carryout<br>plantation and its maintenance over an extent of<br>3.37 Ha of nonforest area identified in survey<br>No. 108 of Peddakandepalli village in S.Kota<br>mandal, at the cost of the User Agency                                                                                                                                                                                                                                                                 | As per demand, Rs. 29,03,000/-<br>paid to the Forest department for<br>Raising and Maintenance of<br>Compensatory afforestation<br>plantation and NPV amount.<br>Copy of Challan is enclosed.                                                                                       |
| iv     | As per the Google images, it appears that the<br>non forest area identified for CA purpose is<br>having good vegetation, hence, in case, if not<br>possible to plant required numbers i.e. 1000<br>plants/ ha, the State Forest Department may<br>carryout balance plantation in the nearby<br>suitable degraded forest area. Details of such<br>degraded forest area i.e. map, kml file etc shall<br>be submitted along with the compliance report<br>and same may also be uploaded in the web<br>portal. | Not Applicable                                                                                                                                                                                                                                                                      |
| V      | The Non forest area identified for CA purpose<br>and CA scheme shall not be changed without<br>prior approval of the Central Government.The<br>CA land shall be demarcated properly and local<br>villagers are adequately sensitized regarding the<br>transfer of this parcel of land to Forest<br>Department so as to avoid encroachments                                                                                                                                                                 | The Non forest area identified<br>for CA purpose and CA scheme<br>has not changed without prior<br>approval of the Central<br>Government.                                                                                                                                           |
| vi     | Entire non-forest land identified over an extent<br>of 3.77 ha in survey No108 of pedakanapalli<br>village, S.Kota mandal for raising compensatory<br>afforestation shall be transferred and mutated in<br>favour of the State Forest Department and shall<br>notified as RF/ PF before issue of the Stage – II<br>clearance. Copy of such notification shall be<br>submitted along with the compliance report.                                                                                            | Entire non-forest land identified<br>over an extent of 3.77<br>Ha in survey No.108 of<br>pedakanapalli village, S.Kota<br>mandal for raising compensatory<br>afforestation has been<br>transferred and mutated in favor<br>of the State Forest Department<br>by Revenue Department. |
| 4vii   | The State Government shall charge the Net<br>Present Value (NPV) of the diverted forest land<br>from the User Agency as per the orders of the<br>Hon'ble Supreme Court, dated.28-03-2008 and<br>09-05-2008 in IA Nos. 826 in 566 with related<br>IAs in Writ Petition (Civil) No.202 of 1995 and                                                                                                                                                                                                           | As per demand an amount of<br>Rs.5894575/- paid to Forest<br>department to CAMPA<br>Account, Lodhi Branch,<br>NewDelhi. Copy of challan is<br>enclosed.                                                                                                                             |