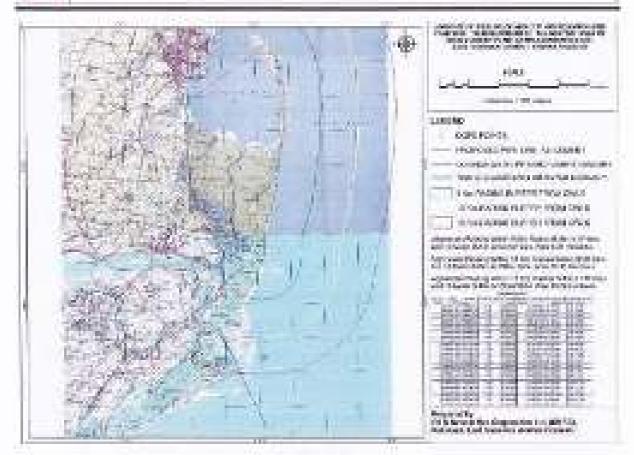

To District Forest Officer, Kekinede Division, Kakinede

Sub: Proposal for laying of 20" pipeline of stood 31 km length from the offshore platform through mouth of the Southern River to DNSC Drishore Cas Terminal at Mallavaram village, Tallarevu Mandal, E.G. District, Andhro Prodesh – Compilance Report Forest Clearance Stage 1 – 3:26 ha

A Copy of communication vide 4-APB124/2021 VII/68 dated 17\* September 2021, conveying the Contral Government's approval (Stage I) for diversion of 3.26 ha of forest land in Mathippa flavorus forest of Kasinada Division for bying of 20° gas pipeline from offshore platform through mouth of the Goutham: River to GNGC Onshore Cas Terminal at Makeveram village, Taflarevu Manda, 5-G. Bistrict in fivour of CNGC Onshore Cas Terminal at Makeveram village, Taflarevu Manda, 5-G. Bistrict in fivour of CNGC Onshore Cas Terminal at Makeveram village.