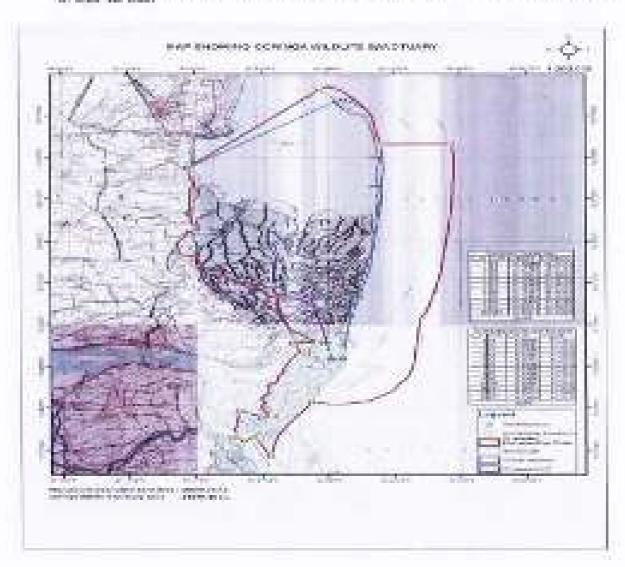

ransports the mid-tents received from the land to the sea which are important for the near share fish population which is commercially highly valuable. Mangroves play an important role in building up and unbusion of coastel soils through accumulation of sediments and protecting the shores. This



Freday, A. Bischowsky, Blady Beyanth Middle Communities flow are the Arapanet Laying 30' replane of about 21 Act league from Ottober Periods, Unaugh House of the second Miles in Origin Cashore Manual Research Miles in Origin.

vegetation ects as a very good natural coastal beit protecting the area behind it from cyclones etc.

The campy of trees and the ecosystem anyides a habital system congenial for special fixes, Namma's and Insects. The See coast of the sanctuary is the home of Sea-turiles.





Politings & Black-vertilly Bruthy Emports. Histories Commissable Politics for the Proposed Laying 28" Absolute of about 34 kin length from Offshore Histories, phrough House of the wouten when to United Declares March at McCommiss Million. The Parish Marchet, Busin Godernal Wester, Anders Bracketh.

"Coringa Wildlife Sanctuary" is declared under sec. 18 of the Wildlife Protection Act 1972 (Central Act No. LIII of 1972) in 1978 through G. G. Ma. No. 484 Porests and Rural Development (Per.III) Department duted 5-7-1978 and was notified in the East Godewari District Gazette No. 8 Deted 22 8-1978 and under section 26 A of wildlife protection Act, 1972 (Central Act No. 53 of 1972) in 1998 through C.O.Ma.Ro.45, Environment, Porests, Science and Technology Department (For.III) dated 13-4-1998