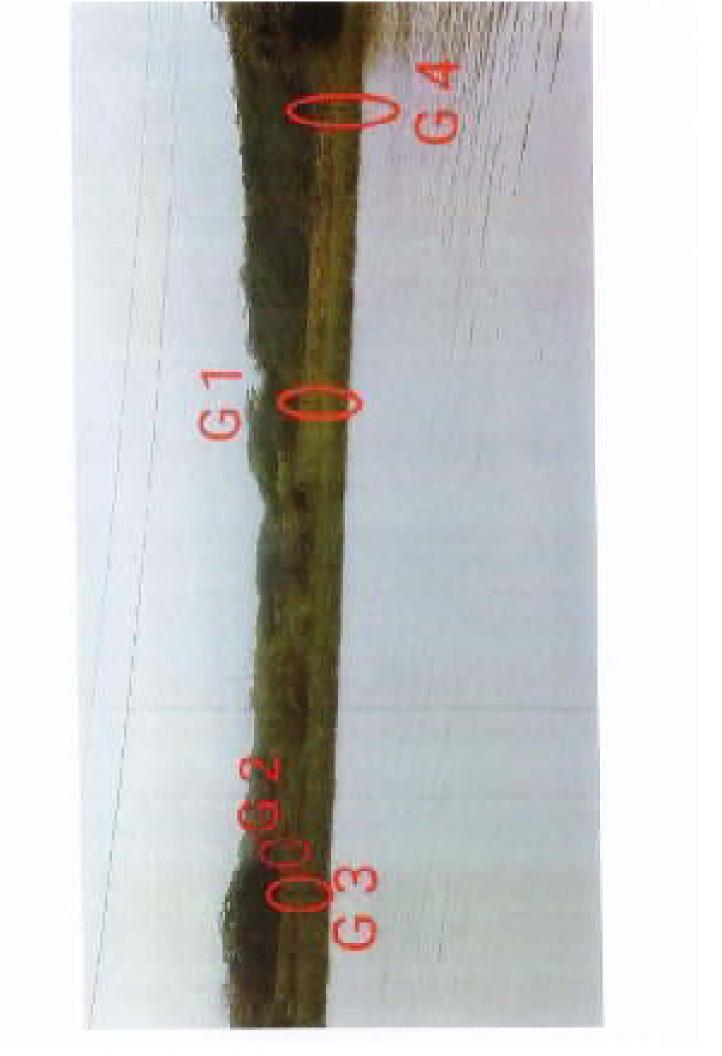

Compliance Report for the approval of develops of \$.25 for lorest land moved tree fillion 4-APB224/2021-VU/68 Dt. 17.05.3002

| 3.<br>No. | Condition                                                                                                                                                                                                                                                                                                                                                                                     | Action to be taken                                                                                                                            |
|-----------|-----------------------------------------------------------------------------------------------------------------------------------------------------------------------------------------------------------------------------------------------------------------------------------------------------------------------------------------------------------------------------------------------|-----------------------------------------------------------------------------------------------------------------------------------------------|
| ±         | Publish the entire forest coverages granted in<br>verbattin along with the conditions and<br>safeguards imposed by the Dentiral Government<br>in two widely producted daily newspapers, one in<br>vernacular language and another in English<br>language so as to make people aware of the<br>permission granted to the project proposem for<br>use of forest land for non-forestry purposes. | copies of published advortisements<br>enclosed.                                                                                               |
| 7         | The papers of the Forest Charance should also be submitted to the heads of local bodies. Panchayats and Municipal Bodies by the Project proponents in addition to the relevant offices of the government who in turn have to display the same for 30 days.                                                                                                                                    | Coates sero through speed post. (copy of receipts attached)                                                                                   |
| m.        | Legal status of the diswriet igned and shall remain unchanged                                                                                                                                                                                                                                                                                                                                 | Motest: Legal Status of the Land will not be dranged.                                                                                         |
| 90        | The decompation of the proposed forest area except in the water body shall be carried out at an appropriate intersal at the cost of User-Agency                                                                                                                                                                                                                                               | Pilliers erected. (Photographs attached)                                                                                                      |
| 0.0       | No trees felling shall be carried out in the diverted forest area                                                                                                                                                                                                                                                                                                                             | Noted. No trees falling shall be carried out.                                                                                                 |
| (iv)      | The State Forest Separtment shall carry our compensators afforestation over an extent of 2.84 ha identified in Compt No A49, Musan RF, Eskinsda Range, at the cost of the User Agency                                                                                                                                                                                                         | Amount of Rs. 71,73,800/- paid time/sh<br>87GS method (copy of Challan attached<br>for total amount of Rs. 1,85,71,988<br>(owards MPV + GA)   |
| (4)       | Identified degraded forest area for CA purpose<br>and CA scheme shall not be changed without<br>prior approval Central Government.                                                                                                                                                                                                                                                            | Noted: CA ourgons and CA scheme shall not be changed.                                                                                         |
| ivit      | The State Government shall charge the Net Present Value of the diverted forest land measuring 3.26 to from the Over Agency at per the orders of the Bion/ble Supreme Court dated 28.03.2008 and 09.05.2008 in IA Nov. 826 in 566 with retined IV's to Whit Protion (Civil) Nov. 202/1005.                                                                                                     | Amount of Rs. 34,00,180/- paid through<br>8,765 curthod (copy of Challes arterhed<br>for total amount of Rs. 1,05,71,960<br>towards MPV + CA) |