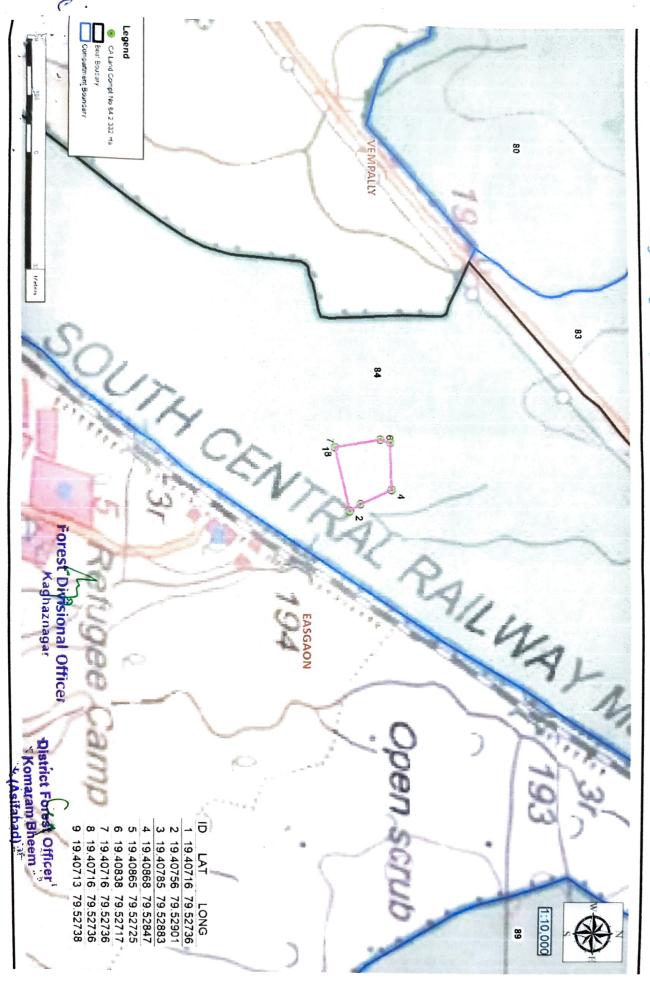

|         |                                                                                                                                                                                                                                                                                                                                          | Planting of Low height evergreen shrubs with shallow roots with shallow roots on the both sites of the pipelines passing through Corridor area of Kawal Tiger Reserve in Segment 22/2 (Bejjur) is 43.710 Kms upto 2 <sup>nd</sup> year maintenance.  Total Rs. 1,36,03,919/- A copy of the payment is enclosed |
|---------|------------------------------------------------------------------------------------------------------------------------------------------------------------------------------------------------------------------------------------------------------------------------------------------------------------------------------------------|----------------------------------------------------------------------------------------------------------------------------------------------------------------------------------------------------------------------------------------------------------------------------------------------------------------|
| (xvii)  | State Government and the user agency shall implement mitigation measures as proposed by the District Forest Officer, Kaghaznagar                                                                                                                                                                                                         | -do-                                                                                                                                                                                                                                                                                                           |
| (xviii) | at the project cost.  Wherever necessary, user agency shall provide free supply of water for forest nurseries and field staff quarters and range offices, besides providing outlets with small troughs during summer for wild animals in forest areas.                                                                                   | The User Agency has agreed to comply with the condition and submitted an undertaking, which is enclosed herewith.                                                                                                                                                                                              |
| (xix)   | The user agency should make provisions for supply of water to wildlife at designated places along the route passing through forest area, in consultation with Telangana Forest Department. Such provision should be made at intervals of 2 Km each. Precautions have to be taken to avoid concentration of livestock at the water point. | The User Agency has agreed to comply with the condition and submitted an undertaking, which is enclosed herewith.                                                                                                                                                                                              |
| (xx)    | The forest land proposed for diversion shall under no circumstances be transferred or sublet to any other agency, department or person without prior approval of the Central Government.                                                                                                                                                 | the condition and submitted an undertaking, which is enclosed herewith.                                                                                                                                                                                                                                        |
| (xxi)   | The layout plan of the proposal shall not be changed without the prior approval of the Central Government.                                                                                                                                                                                                                               | The User Agency has agreed to comply with<br>the condition and submitted an undertaking,<br>which is enclosed herewith.                                                                                                                                                                                        |
| (xxii)  | The User Agency shall use existing paths and roads for laying of pipeline and no new paths / roads are to be formed.                                                                                                                                                                                                                     | The User Agency has agreed to comply with the condition and submitted an undertaking, which is enclosed herewith.                                                                                                                                                                                              |
| (xxiii) | Minimal disturbance should be ensured by creating labour camps outside the forest area as far as possible and it will be the responsibility of the UA to ensure that the labours and staff engaged in execution of work do not destruct nearby forest flora & fauna.                                                                     | The User Agency has agreed to comply with the condition and submitted an undertaking, which is enclosed herewith.                                                                                                                                                                                              |
| (xxiv)  | The total forest area utilized for the project shall not exceed <b>3.834 ha</b> and the forest area diverted shall not be used for purpose other than those shown in the diversion proposal.                                                                                                                                             | The User Agency has agreed to comply with the condition and submitted an undertaking, which is enclosed herewith.                                                                                                                                                                                              |