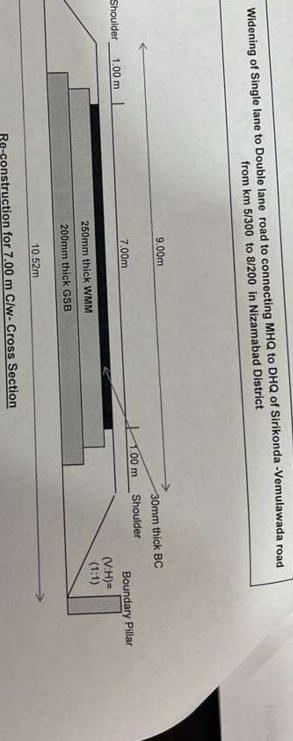

| x    | Speed regulating signages will be erected along the<br>road at regular intervals in the Forest Area by the<br>User Agency.                                                                                                                                                     |                                                                    |
|------|--------------------------------------------------------------------------------------------------------------------------------------------------------------------------------------------------------------------------------------------------------------------------------|--------------------------------------------------------------------|
| xi   | No additional or new path will be constructed inside<br>the forest area for transportation of construction<br>materials for execution of the project work.                                                                                                                     |                                                                    |
| xii  | The forest area proposed for diversion is hilly /<br>undulating, appropriate SMC works may be carried<br>out to check soil erosion.                                                                                                                                            |                                                                    |
| xili | Cross section of the road indicating components<br>like carriage way shoulders, drain etc may be<br>submitted alongwith the compliance report.                                                                                                                                 |                                                                    |
| xiv  | The User Agency shall construct retaining walls and<br>check walls wherever required by consulting the<br>District Forest Officer, concerned, at the project<br>cost.                                                                                                          | complied with.                                                     |
| XV   | Construction of culverts / bridges, if any over the<br>natural streams / rivers / canals shall be done in<br>such a manner that it does not hamper the natura<br>course of water, does not give rise to water logging<br>and also does not hamper movement of wild<br>animals. | complied with.<br>Accordingly, the User<br>Agency has furnished an |

| xvi   | Road side cuttings and fillings which require<br>engineering support shall be provided in<br>consultation with the District Forest Officer,<br>concerned so as to stabilize the soil.                                                                                                                                                                               | complied with.                                                                                   |
|-------|---------------------------------------------------------------------------------------------------------------------------------------------------------------------------------------------------------------------------------------------------------------------------------------------------------------------------------------------------------------------|--------------------------------------------------------------------------------------------------|
| xvii  | The dug out material/ overburden shall be dumped<br>outside the forest area. Storage of any material<br>shall not be done in the forest area.                                                                                                                                                                                                                       |                                                                                                  |
| xviii | The layout plan of the proposal shall not be<br>changed without the prior approval of the Central<br>Government.                                                                                                                                                                                                                                                    |                                                                                                  |
| xix   | The User Agency shall provide fire wood preferably<br>alternate fuel to labourers working at the site to<br>avoid damage / tree felling and no labour camp<br>shall be established inside the forest area.                                                                                                                                                          | complied with.                                                                                   |
| xx    | It shall be the responsibility of the User Agency to<br>ensure that the labourers & staff engaged in<br>execution of work do not cause any damage to the<br>nearby forest flora and fauna.                                                                                                                                                                          | complied with.                                                                                   |
| xxi   | The total forest area utilized for the project shall<br>not exceed 4.739 ha (including the existing single<br>road and the width of the road shall not exceed<br>10.52 mtrs) and the forest area diverted shall not<br>be used for any purpose other than those shown in<br>the diversion proposal. The User Agency shall<br>furnish an undertaking to this effect. | complied with.<br>Accordingly, the User<br>Agency has furnished an<br>undertaking to this effect |