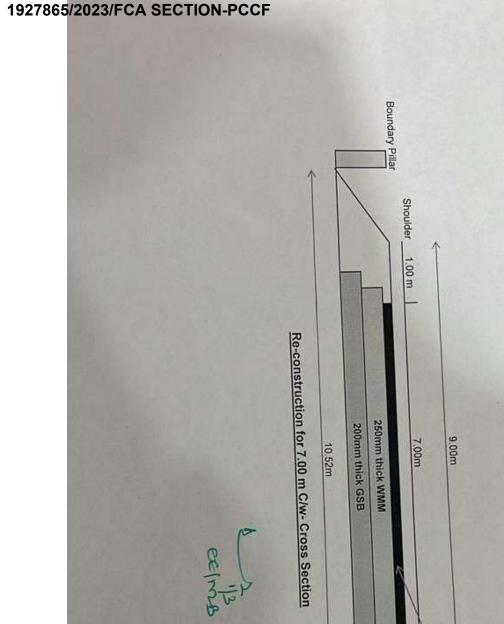

| x    | Speed regulating signages will be erected along the<br>road at regular intervals in the Forest Area by the<br>User Agency.                                                                                                                                                     |                                                                    |
|------|--------------------------------------------------------------------------------------------------------------------------------------------------------------------------------------------------------------------------------------------------------------------------------|--------------------------------------------------------------------|
| xi   | No additional or new path will be constructed inside<br>the forest area for transportation of construction<br>materials for execution of the project work.                                                                                                                     |                                                                    |
| xii  | The forest area proposed for diversion is hilly /<br>undulating, appropriate SMC works may be carried<br>out to check soil erosion.                                                                                                                                            |                                                                    |
| xili | Cross section of the road indicating components<br>like carriage way shoulders, drain etc may be<br>submitted alongwith the compliance report.                                                                                                                                 |                                                                    |
| xiv  | The User Agency shall construct retaining walls and<br>check walls wherever required by consulting the<br>District Forest Officer, concerned, at the project<br>cost.                                                                                                          | complied with.                                                     |
| XV   | Construction of culverts / bridges, if any over the<br>natural streams / rivers / canals shall be done in<br>such a manner that it does not hamper the natura<br>course of water, does not give rise to water logging<br>and also does not hamper movement of wild<br>animals. | complied with.<br>Accordingly, the User<br>Agency has furnished an |

| xvi   | Road side cuttings and fillings which require<br>engineering support shall be provided in<br>consultation with the District Forest Officer,<br>concerned so as to stabilize the soil.                                                                                                                                                                               | complied with.                                                                                   |
|-------|---------------------------------------------------------------------------------------------------------------------------------------------------------------------------------------------------------------------------------------------------------------------------------------------------------------------------------------------------------------------|--------------------------------------------------------------------------------------------------|
| xvii  | The dug out material/ overburden shall be dumped<br>outside the forest area. Storage of any material<br>shall not be done in the forest area.                                                                                                                                                                                                                       |                                                                                                  |
| xviii | The layout plan of the proposal shall not be<br>changed without the prior approval of the Central<br>Government.                                                                                                                                                                                                                                                    |                                                                                                  |
| xix   | The User Agency shall provide fire wood preferably<br>alternate fuel to labourers working at the site to<br>avoid damage / tree felling and no labour camp<br>shall be established inside the forest area.                                                                                                                                                          | complied with.                                                                                   |
| xx    | It shall be the responsibility of the User Agency to<br>ensure that the labourers & staff engaged in<br>execution of work do not cause any damage to the<br>nearby forest flora and fauna.                                                                                                                                                                          | complied with.                                                                                   |
| xxi   | The total forest area utilized for the project shall<br>not exceed 4.739 ha (including the existing single<br>road and the width of the road shall not exceed<br>10.52 mtrs) and the forest area diverted shall not<br>be used for any purpose other than those shown in<br>the diversion proposal. The User Agency shall<br>furnish an undertaking to this effect. | complied with.<br>Accordingly, the User<br>Agency has furnished an<br>undertaking to this effect |