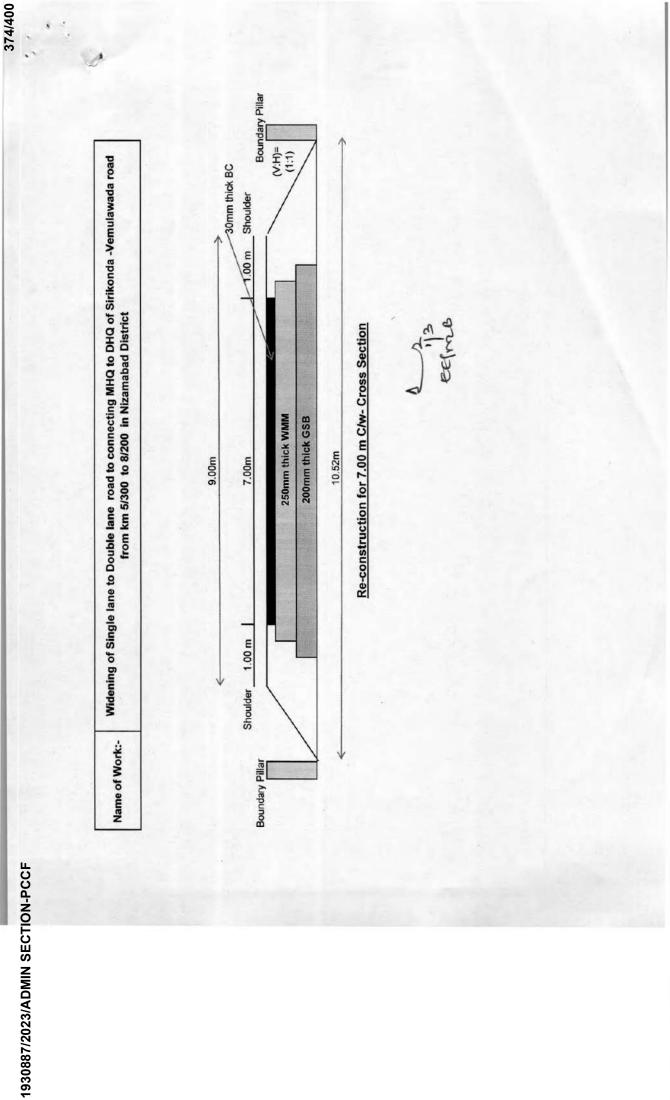

| x    | Speed regulating signages will be erected along the<br>road at regular intervals in the Forest Area by the<br>User Agency.                                                                                                                                                     |                                                                    |
|------|--------------------------------------------------------------------------------------------------------------------------------------------------------------------------------------------------------------------------------------------------------------------------------|--------------------------------------------------------------------|
| xi   | No additional or new path will be constructed inside<br>the forest area for transportation of construction<br>materials for execution of the project work.                                                                                                                     |                                                                    |
| xii  | The forest area proposed for diversion is hilly /<br>undulating, appropriate SMC works may be carried<br>out to check soil erosion.                                                                                                                                            |                                                                    |
| xili | Cross section of the road indicating components<br>like carriage way shoulders, drain etc may be<br>submitted alongwith the compliance report.                                                                                                                                 |                                                                    |
| xiv  | The User Agency shall construct retaining walls and<br>check walls wherever required by consulting the<br>District Forest Officer, concerned, at the project<br>cost.                                                                                                          | complied with.                                                     |
| XV   | Construction of culverts / bridges, if any over the<br>natural streams / rivers / canals shall be done in<br>such a manner that it does not hamper the natura<br>course of water, does not give rise to water logging<br>and also does not hamper movement of wild<br>animals. | complied with.<br>Accordingly, the User<br>Agency has furnished an |

| xvi   | Road side cuttings and fillings which require<br>engineering support shall be provided in<br>consultation with the District Forest Officer,<br>concerned so as to stabilize the soil.                                                                                                                                                                               | complied with.                                                                                   |
|-------|---------------------------------------------------------------------------------------------------------------------------------------------------------------------------------------------------------------------------------------------------------------------------------------------------------------------------------------------------------------------|--------------------------------------------------------------------------------------------------|
| xvii  | The dug out material/ overburden shall be dumped<br>outside the forest area. Storage of any material<br>shall not be done in the forest area.                                                                                                                                                                                                                       |                                                                                                  |
| xviii | The layout plan of the proposal shall not be<br>changed without the prior approval of the Central<br>Government.                                                                                                                                                                                                                                                    |                                                                                                  |
| xix   | The User Agency shall provide fire wood preferably<br>alternate fuel to labourers working at the site to<br>avoid damage / tree felling and no labour camp<br>shall be established inside the forest area.                                                                                                                                                          | complied with.                                                                                   |
| xx    | It shall be the responsibility of the User Agency to<br>ensure that the labourers & staff engaged in<br>execution of work do not cause any damage to the<br>nearby forest flora and fauna.                                                                                                                                                                          | complied with.                                                                                   |
| xxi   | The total forest area utilized for the project shall<br>not exceed 4.739 ha (including the existing single<br>road and the width of the road shall not exceed<br>10.52 mtrs) and the forest area diverted shall not<br>be used for any purpose other than those shown in<br>the diversion proposal. The User Agency shall<br>furnish an undertaking to this effect. | complied with.<br>Accordingly, the User<br>Agency has furnished an<br>undertaking to this effect |