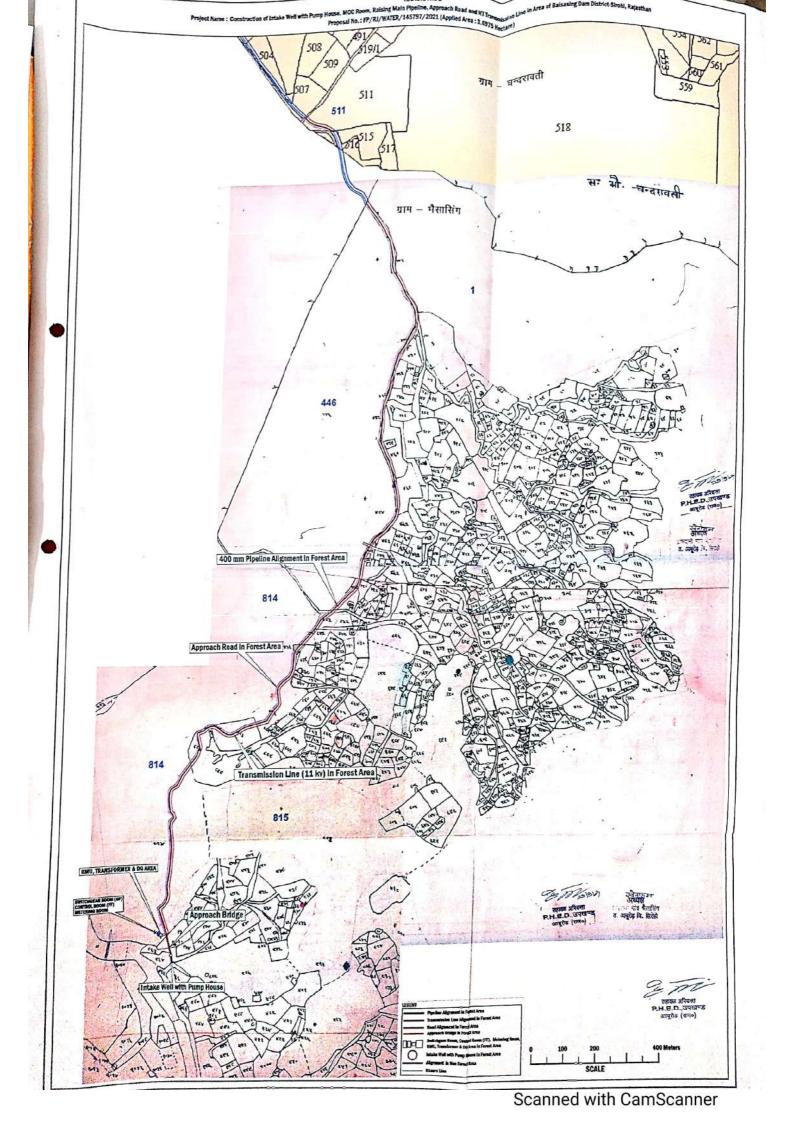

दिनांक 01 5124

विशिष्ठ शासन सचिव, वन, पर्यावरण एवं जलवायु परिवर्तन मंत्रालय, राजस्थान सरकार, शासन सचिवालय, जयपुर

विषय:- Diversion of 3.6975 ha of forest land for Construction of Intake Well with Pump House, MCC Room, Raising Main Pipeline, Approach Road and HT Transmission Line in Area of Baisasing Dam District-Sirohi, Rajasthan.

(Proposal No. FP/RJ/WATER/145797/2021)

संदर्भ:- भारत सरकार पर्यावरण, वन एवं जलवायु परिवर्तन मंत्रालय एकीकृत क्षेत्रीय कार्यालय, गांधीनगर जयपुर का पत्रांक 8बी/राज/016/2023-JPR दिनांक 11.07.2023

महोदया, उपरोक्त विषयान्तर्गत आलोच्य प्रकरण में भारत सरकार के संदर्भित पत्र द्वारा जारी सैद्धान्तिक स्वीकृति की बिन्दुवार अनुपालना रिपोर्ट मुख्य वन संरक्षक जोधपुर का पत्रांक 340 दिनांक 16.01.2024 से प्राप्त कर निम्नानुसार प्रेषित हैं:--