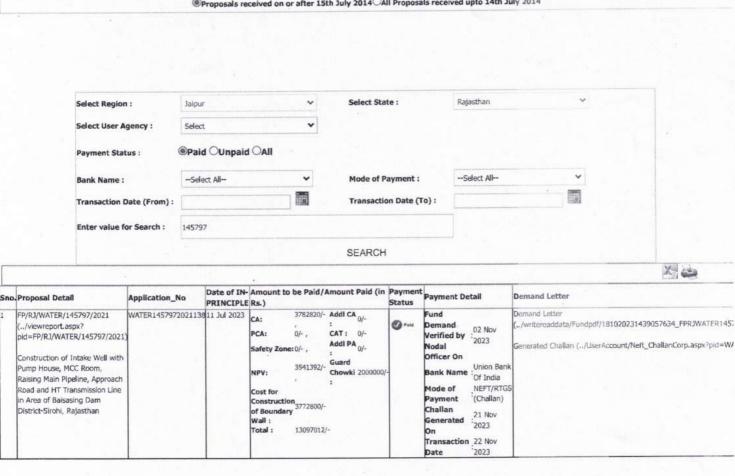

#### Status of the Payment made by User Agencies ♥ Help Click on Proposal No. to view Detail of proposal, Click on Demand Jetter to view Uploaded demand letter. CA: Compensatory Afforestation; Addl CA: Additional Compensatory Afforestation; PCA: Penal Compensatory Afforestation; CAT: Catchment Area Treatment; Addl PA: Additional Charges for protected area; NPV: Net Present Value; To be Verified : This icon shows that the details of the Funds submitted by User Agency are yet to be verified by Nodal Officer. : This icon shows that the challan has been generated. Verified : This icon shows that the demand has been verified by Nodal Officer. Pald : This icon shows that the payment has been made.

®Proposals received on or after 15th July 2014 OAll Proposals received upto 14th July 2014

© Content Owned, Updated and Maintained by Ministry of Environment, Forest and Climate Change, Government of India Terms & Conditions (TermsandConditions.aspx) | Privacy Policy (Privacypolicy.aspx) | Copyright Policy (CopyrightPolicy.aspx) | Hyperlinking Policy (HyperlinkingPolicy.aspx) | Accessibility Statement (Accessibility Statement.aspx) | Disclaimer (Disclaimer.aspx) | Contact Us (contact.aspx)