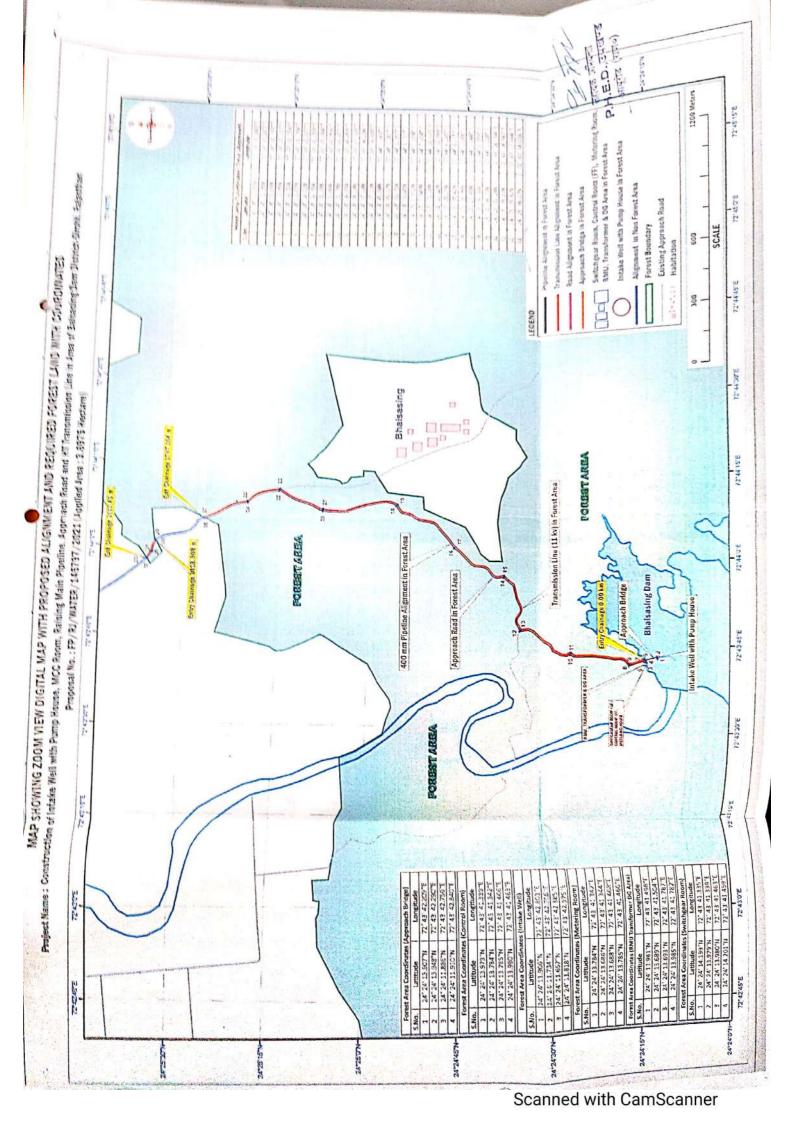

दिनांक 01 5124

विशिष्ठ शासन सचिव, वन, पर्यावरण एवं जलवायु परिवर्तन मंत्रालय, राजस्थान सरकार, शासन सचिवालय, जयपुर

विषय:- Diversion of 3.6975 ha of forest land for Construction of Intake Well with Pump House, MCC Room, Raising Main Pipeline, Approach Road and HT Transmission Line in Area of Baisasing Dam District-Sirohi, Rajasthan.

(Proposal No. FP/RJ/WATER/145797/2021)

संदर्भ:- भारत सरकार पर्यावरण, वन एवं जलवायु परिवर्तन मंत्रालय एकीकृत क्षेत्रीय कार्यालय, गांधीनगर जयपुर का पत्रांक 8बी/राज/016/2023-JPR दिनांक 11.07.2023

महोदया, उपरोक्त विषयान्तर्गत आलोच्य प्रकरण में भारत सरकार के संदर्भित पत्र द्वारा जारी सैद्धान्तिक स्वीकृति की बिन्दुवार अनुपालना रिपोर्ट मुख्य वन संरक्षक जोधपुर का पत्रांक 340 दिनांक 16.01.2024 से प्राप्त कर निम्नानुसार प्रेषित हैं:--