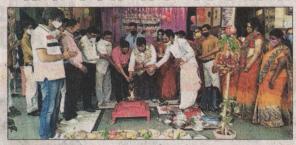

# गुड़ी पड़वा पूजन संपन्न, आज गवरी चौक पर रंगोली

ब्यूरो नवज्योति, उदयपुर। अखिल भारतीय नववर्ष समारोह समिति की रुवार को गुड़ी पड़वा पूजन किया । इसके तहत किए गए हवन में कोरोना से मुक्ति की कामना करते हुए आहृतियां दी गई। पंचवटी स्थित आलोक स्कूल परिसर में दोपहर करीब 2.15 बजे हवन व गुड़ी पड़वा मनाया गया। डॉ. प्रदीप कुमावत ने बताया कि गुड़ी पाड़वा भी चैत्र शुक्ल एकम को प्रारम्भ होता है। गन्ने की फसल पकने के साथ गुड़ बनाने की जो व्यवस्था है उसके आधार पर गुड़ी पड़वा का महत्व है। वैदिक मंत्रों के साथ हवन कर 101 आहृतियां दी गई। मुख्य अतिथि भारत विकास परिषद

के राष्ट्रीय उपाध्यक्ष (उत्तर-पचिम) डीडी शर्मा थे। अध्यक्षता नववर्ष समारोह समिति के राष्ट्रीय सचिव डॉ. प्रदीप कमावत ने की।

विशिष्ठ अतिथियों में राजश्री गांधी, संजीव भारद्वाज, हरिशंकर तिवारी, दलपत जैन, सती भटनागर, प्रान्त व्यास, पष्पा टांक, नारायण चौबीसा, निश्चय कुमावत, प्रतीक कुमावत, शिवसिंह सोलंकी, भूपेन्द्र सिंह भाटी आदि उपस्थित थे। नववर्ष समारोह समिति और भारत विकास परिषद मेवाड की ओर से शुक्रवार शाम को सेक्टर-13 स्थित गवरी चौक पर शाम छह बजे माटी के रंग के अन्तर्गत रंगोली का आयोजन होगा।