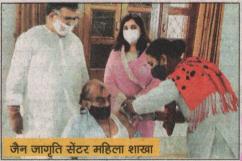

# ारूकता अभियान जारी

ार जैन मंदिर के सन्त ोकाकरण कैंप में 138 ) के रवि कुमावत ने नोहरा में टीकाकरण राज ने की।शिविर

> र से 4 दिवसीय पीण विधायक पेंटर महिला ाजान भवन

यहां आज लगेगा शिविरः भोईवाड़ा स्थित राजमाली समाज के नोहरे में शुक्रवार सुबह 10 से सायं 5 बजे तक टीकाकरण शिविर लगाया जाएगा। भारत विकास परिषद, सुभाष-शाखा की ओर से शुक्रवार को सेक्टर-5 स्थित रेंडक्रॉस सोसाइटी भवन में सुबह 10 से शाम 4 बजे तक टीकाकरण शिविर लगाया जाएगा। शिया दाउदी बोहरा समाज की संस्था अंजुमन-ए-बुरहानी और पब्लिक रिलेशन कमेटी की और से फतेहपुरा स्थित बुरहानी मस्जिद परिसर में शुक्रवार को टीकाकरण होगा। महावीर सेवा संस्थान एवं जेएसजी कल्पतरु की ओर से शनिवार को न्यू अहिंसापुरी स्थित वाचनालय भवन में टीकाकरण शिविर लगाया जाएगा।