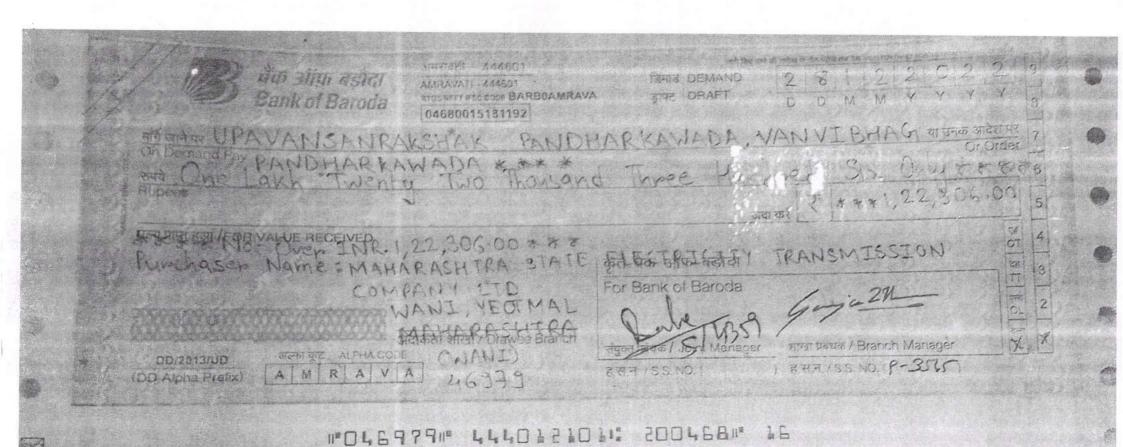

As per demand note for amounts of

1) Tree felling

Rs. 8,127/-

2) Raising of seedlings Rs. 1,14,179/-

Total

Rs. 1,22,306/-

(One lakh twenty two thousand three hundred six only) is paid by Bank of Baroda, Amrawati D.D. 046979 Dated 28/12/2022

|      |                                                                                                                                                                                                                                                                                                                                                                                         | drawn in favour of Deputy Conservator of Forests,<br>Pandharkawda Forest Division, Pandharkawda.<br>Encl: Exhibit 5 & Demand Draft                                                                                                               |
|------|-----------------------------------------------------------------------------------------------------------------------------------------------------------------------------------------------------------------------------------------------------------------------------------------------------------------------------------------------------------------------------------------|--------------------------------------------------------------------------------------------------------------------------------------------------------------------------------------------------------------------------------------------------|
| vi   | All the funds received from the user agency under the project shall be transferred/deposited to CAMPA fund only through e-portal (http://parivesh.nic.in/)                                                                                                                                                                                                                              | Undertaking for all the funds will be transferred/deposited to CAMPA fund through e-portal ( <a href="http://parivesh.nic.in/">http://parivesh.nic.in/</a> ), is attached.  Encl.: Exhibit-6                                                     |
| vii  | State Government, Maharashtra/Nodal Officer (FCA), Maharashtra shall ensure settlement of rights under the Scheduled Tribes and other Traditional Forest Dwellers (Recognition of Forest Rights) Act, 2006 (No. 2 of 2007) before issuing an order for handing over of forest land to the User Agency as per Rule-9 (6) (b) (ii) of Forest (Conservation) Rules, 2022 dated 28,06,2022. | Certificate for FRA, 2006 received from District Collector Yavatmal in prescribed form along with proceedings is attached.  Encl.: Exibit 7 and FRA Certificate from District Collector and proceedings thereof along with English translations. |
| viii | To improve the Forest/Tree cover and to reduce pollution in the State, as mandated in National Forest Policy, 1988 and Environmental (Protection) Act, 1986                                                                                                                                                                                                                             | As per demand note for amounts of  1)Tree felling Rs. 8,127/- 2) Raising of seedlings Rs. 1.14,179/-  Total Rs. 1,22,306/-                                                                                                                       |
|      | respectively, the User Agency with involvement of Joint Forest Management Committees (JFMC's) and in consultation with local DCF shall raise at least 5000                                                                                                                                                                                                                              | (One lakh twenty two thousand three hundred six only) is paid by Bank of Baroda, Amrawati D.D. No. 046979 Dated 28/12/202                                                                                                                        |
|      | seedlings of forestry species along with bamboo, fruit bearing, medicinal, ornamental and indigenous/local for 10 years. At least 50% of seedlings shall be                                                                                                                                                                                                                             | drawn in favour of Deputy Conservator of Forests,<br>Pandharkawda Forest Division, Pandharkawda.                                                                                                                                                 |
|      | planted in the vicinity of project area and remaining 50% of seedlings shall be distributed among villagers as per choice of villagers. The concerned JFMC's shall maintain record of plantation/seedling distribution to villagers.                                                                                                                                                    | Elici Darbit o uno Demando                                                                                                                                                                                                                       |
| ix   | The User Agency in consultation with the<br>State Forest Department prepare a detailed<br>scheme for creation and maintenance of<br>plantation of dwarf species (preferably                                                                                                                                                                                                             | 2) NPV: Rs. 43,86,066/-<br>3) Medicinal Plantation Rs. 27.36.605/-                                                                                                                                                                               |
|      | medicinal plants) in right of way under the Transmission line and provide funds for execution of the said scheme to the State Forest Department. A copy of the same                                                                                                                                                                                                                     | Total Rs. 1,35,71,841/-  (One crore thirty five lakh seventy one thousan                                                                                                                                                                         |