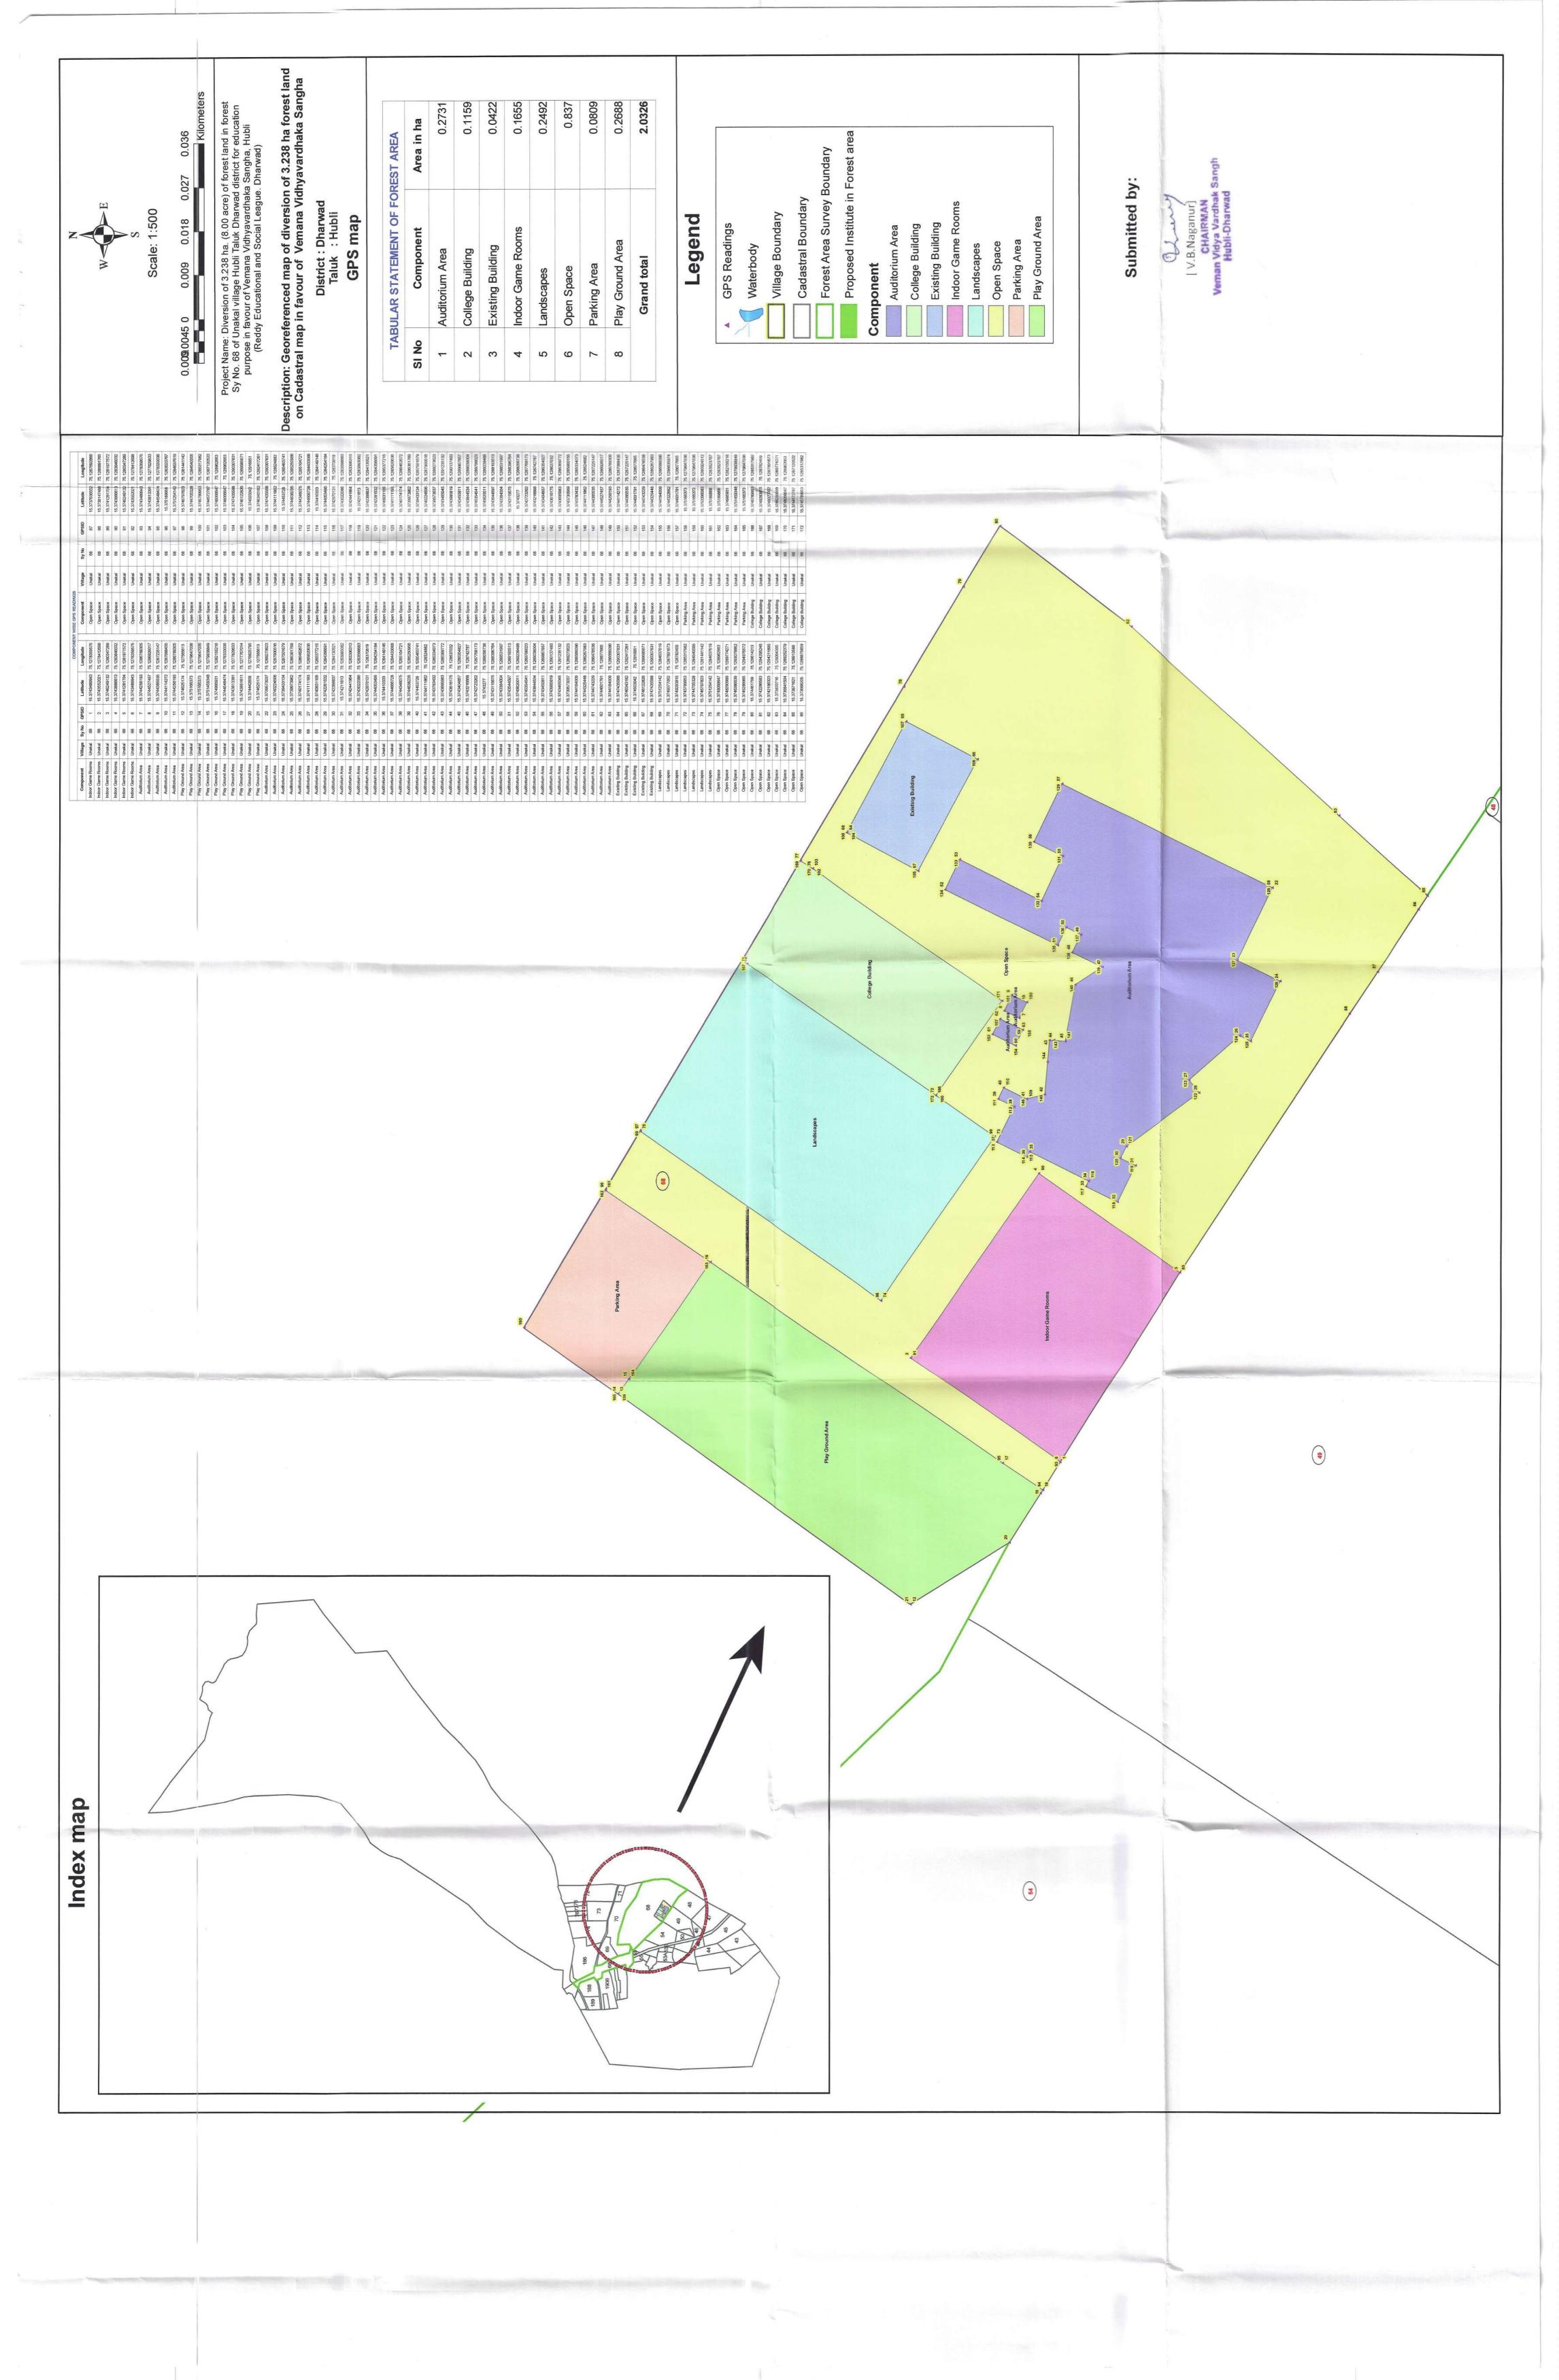

ಅವರಿಗೆ ಅನುಮೋದನೆ ದೊರತ 2.326 ಹೆಕ್ಟರ ಅರಣ್ಯ ಪ್ರದೇಶವನ್ನು ಅಳತೆ ಮಾಡಿ ಗುರುತಿಸಿ ಅಲ್ಲಿ ಕಲ್ಲುಗಳನ್ನು ಹಾಕಿಸಲಾಯಿತು. ಉಳಿದಂತೆ 1.2054 ಹೆಕ್ಟರ ಅರಣ್ಯ ಪ್ರದೇಶವನ್ನು ಉಪಯೋಗಿ ಸಂಸ್ಥೆಯಿಂದ ಇಲಾಖಾ ತಾಬಾ ತೆಗೆದುಕೊಂಡಿದ್ದು ಇರುತ್ತದೆ. ಹಸ್ತಾಂತರಿಸಿದ ಬಗ್ಗೆ ( Handing Over Taken Over) ರವದಿಯನ್ನು ಈ ಪತ್ರದೊಂದಿಗೆ ಲಗತ್ತಿಸಿ ಮುಂದಿನ ಕ್ರಮಕ್ಕಾಗಿ ಗೌರವಪೂರ್ವಕವಾಗಿ ಸಲ್ಲಿಸಲಾಗಿದೆ.

ತಮ್ಮ ವಿಶ್ವಾಸಿ

च्या कर्मा स्थाप

ವೆಮನ್ ವಿಧ್ಯಾವರ್ದಕ ಸಂಘ ಹುಬ್ಬಳ್ಳಿ ಇವರಿಗೆ 3.238 ಹೆಕ್ಟರ ಅರಣ್ಯ ಪ್ರದೇಶದಲ್ಲಿ 2.326 ಹೆಕ್ಟರ ಅರಣ್ಯ ಪ್ರದೇಶವನ್ನು ಹಸ್ತಾಂತರಿಸಿ ಬಾಕಿ ಉಳಿದ 1.2054 ಹೆಕ್ಟರ ಅರಣ್ಯ ಪ್ರದೇಶವನ್ನು ಇಲಾಖಾ ತಾಬಾ ( Handing Over Taken Over) ವರದಿ

1.2054 ಹೆಕ್ಟರ ಅರಣ್ಯ ಪ್ರದೇಶವನ್ನು ತಾಬಾ ತೆಗೆದುಕೊಂಡಿರುತ್ತದೆ.

ವಲಯ ಅರಣ್ಣ ಅಧಿಕಾರಿಗಳು ಹುಬ್ಬಳ್ಳ ವಲಯ ಹುಬ್ಬಳ್ಳ 2.326 ಹೆಕ್ಟರ ಅರಣ್ಯ ಪ್ರದೇಶವನ್ನು ಹಸ್ತಾಂತರಿಸಿರುತ್ತಾರೆ.

> ಗೌರವ ಕಾರ್ಯದರ್ಶಿ ವೇಮನ ವಿಧ್ಯಾವರ್ಥಕ ಸಂಘ ಹುಳ್ಳಳ-ಧಾರವಾಡ ವಮನ್ ವಿಧ್ಯಾವರ್ದಕ ಸಂಘ ಹುಬ್ಬಳ್ಳಿ.