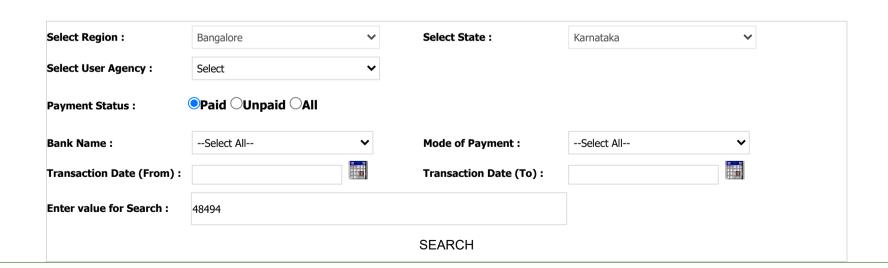

| Sno | . Proposal Detail<br>Unline Help/Query                                                                                                                                                                                                              | Anni:cation No  | Date of IN-<br>PRINCIPLE |                                 |                                                        | Paid/Amou                                            |      | yment<br>atus | Payment Det                                                                                         | ail          | Demand Letter                                                              |
|-----|-----------------------------------------------------------------------------------------------------------------------------------------------------------------------------------------------------------------------------------------------------|-----------------|--------------------------|---------------------------------|--------------------------------------------------------|------------------------------------------------------|------|---------------|-----------------------------------------------------------------------------------------------------|--------------|----------------------------------------------------------------------------|
| 1   | FP/KA/SCH/48494/2020 (/viewreport.aspx? pid=FP/KA/SCH/48494/2020)  Diversion of 3.238 ha. (8-00 Ac)of forest land in FSY.No.68 in Unkal village in Hubli Taluk for educational purpose in favour of Vemana Vidyavardhaka Sangha, Hubballi ,Dharwad. | SCH484942020067 |                          |                                 | 0/- ,<br>0/- ,<br>0/- ,<br>0/- ,                       | Addi 2601<br>CA: 2601<br>CAT: 0/-<br>Addi 0/-<br>PA: | 73/- | Paid          | Nodal Officer<br>On<br>Bank Name<br>Mode of<br>Payment<br>Challan<br>Generated<br>On<br>Transaction | :02 Dec 2024 | Generated Challan (/UserAccount/Neft_ChallanCorp.aspx?pid=SCH484942020067) |
| 2   | FP/KA/SCH/48494/2020 (/viewreport.aspx? pid=FP/KA/SCH/48494/2020) Diversion of 3.238 ha. (8-00 Ac)of forest land in FSY.No.68 in Unkal village in Hubli Taluk for educational purpose in favour of Vemana Vidyavardhaka Sangha, Hubballi ,Dharwad.  | SCH484942020910 | ·                        | PCA:<br>Safety<br>Zone:<br>NPV: | 3471681<br>, 0/- ,<br>0/- ,<br>1272408<br>,<br>4744089 |                                                      | )/-  | Paid          | Nodal Officer On Bank Name Mode of Payment Challan Generated On                                     | :25 Feb 2022 | Generated Challan (/UserAccount/Neft_ChallanCorp.aspx?pid=SCH484942020910) |