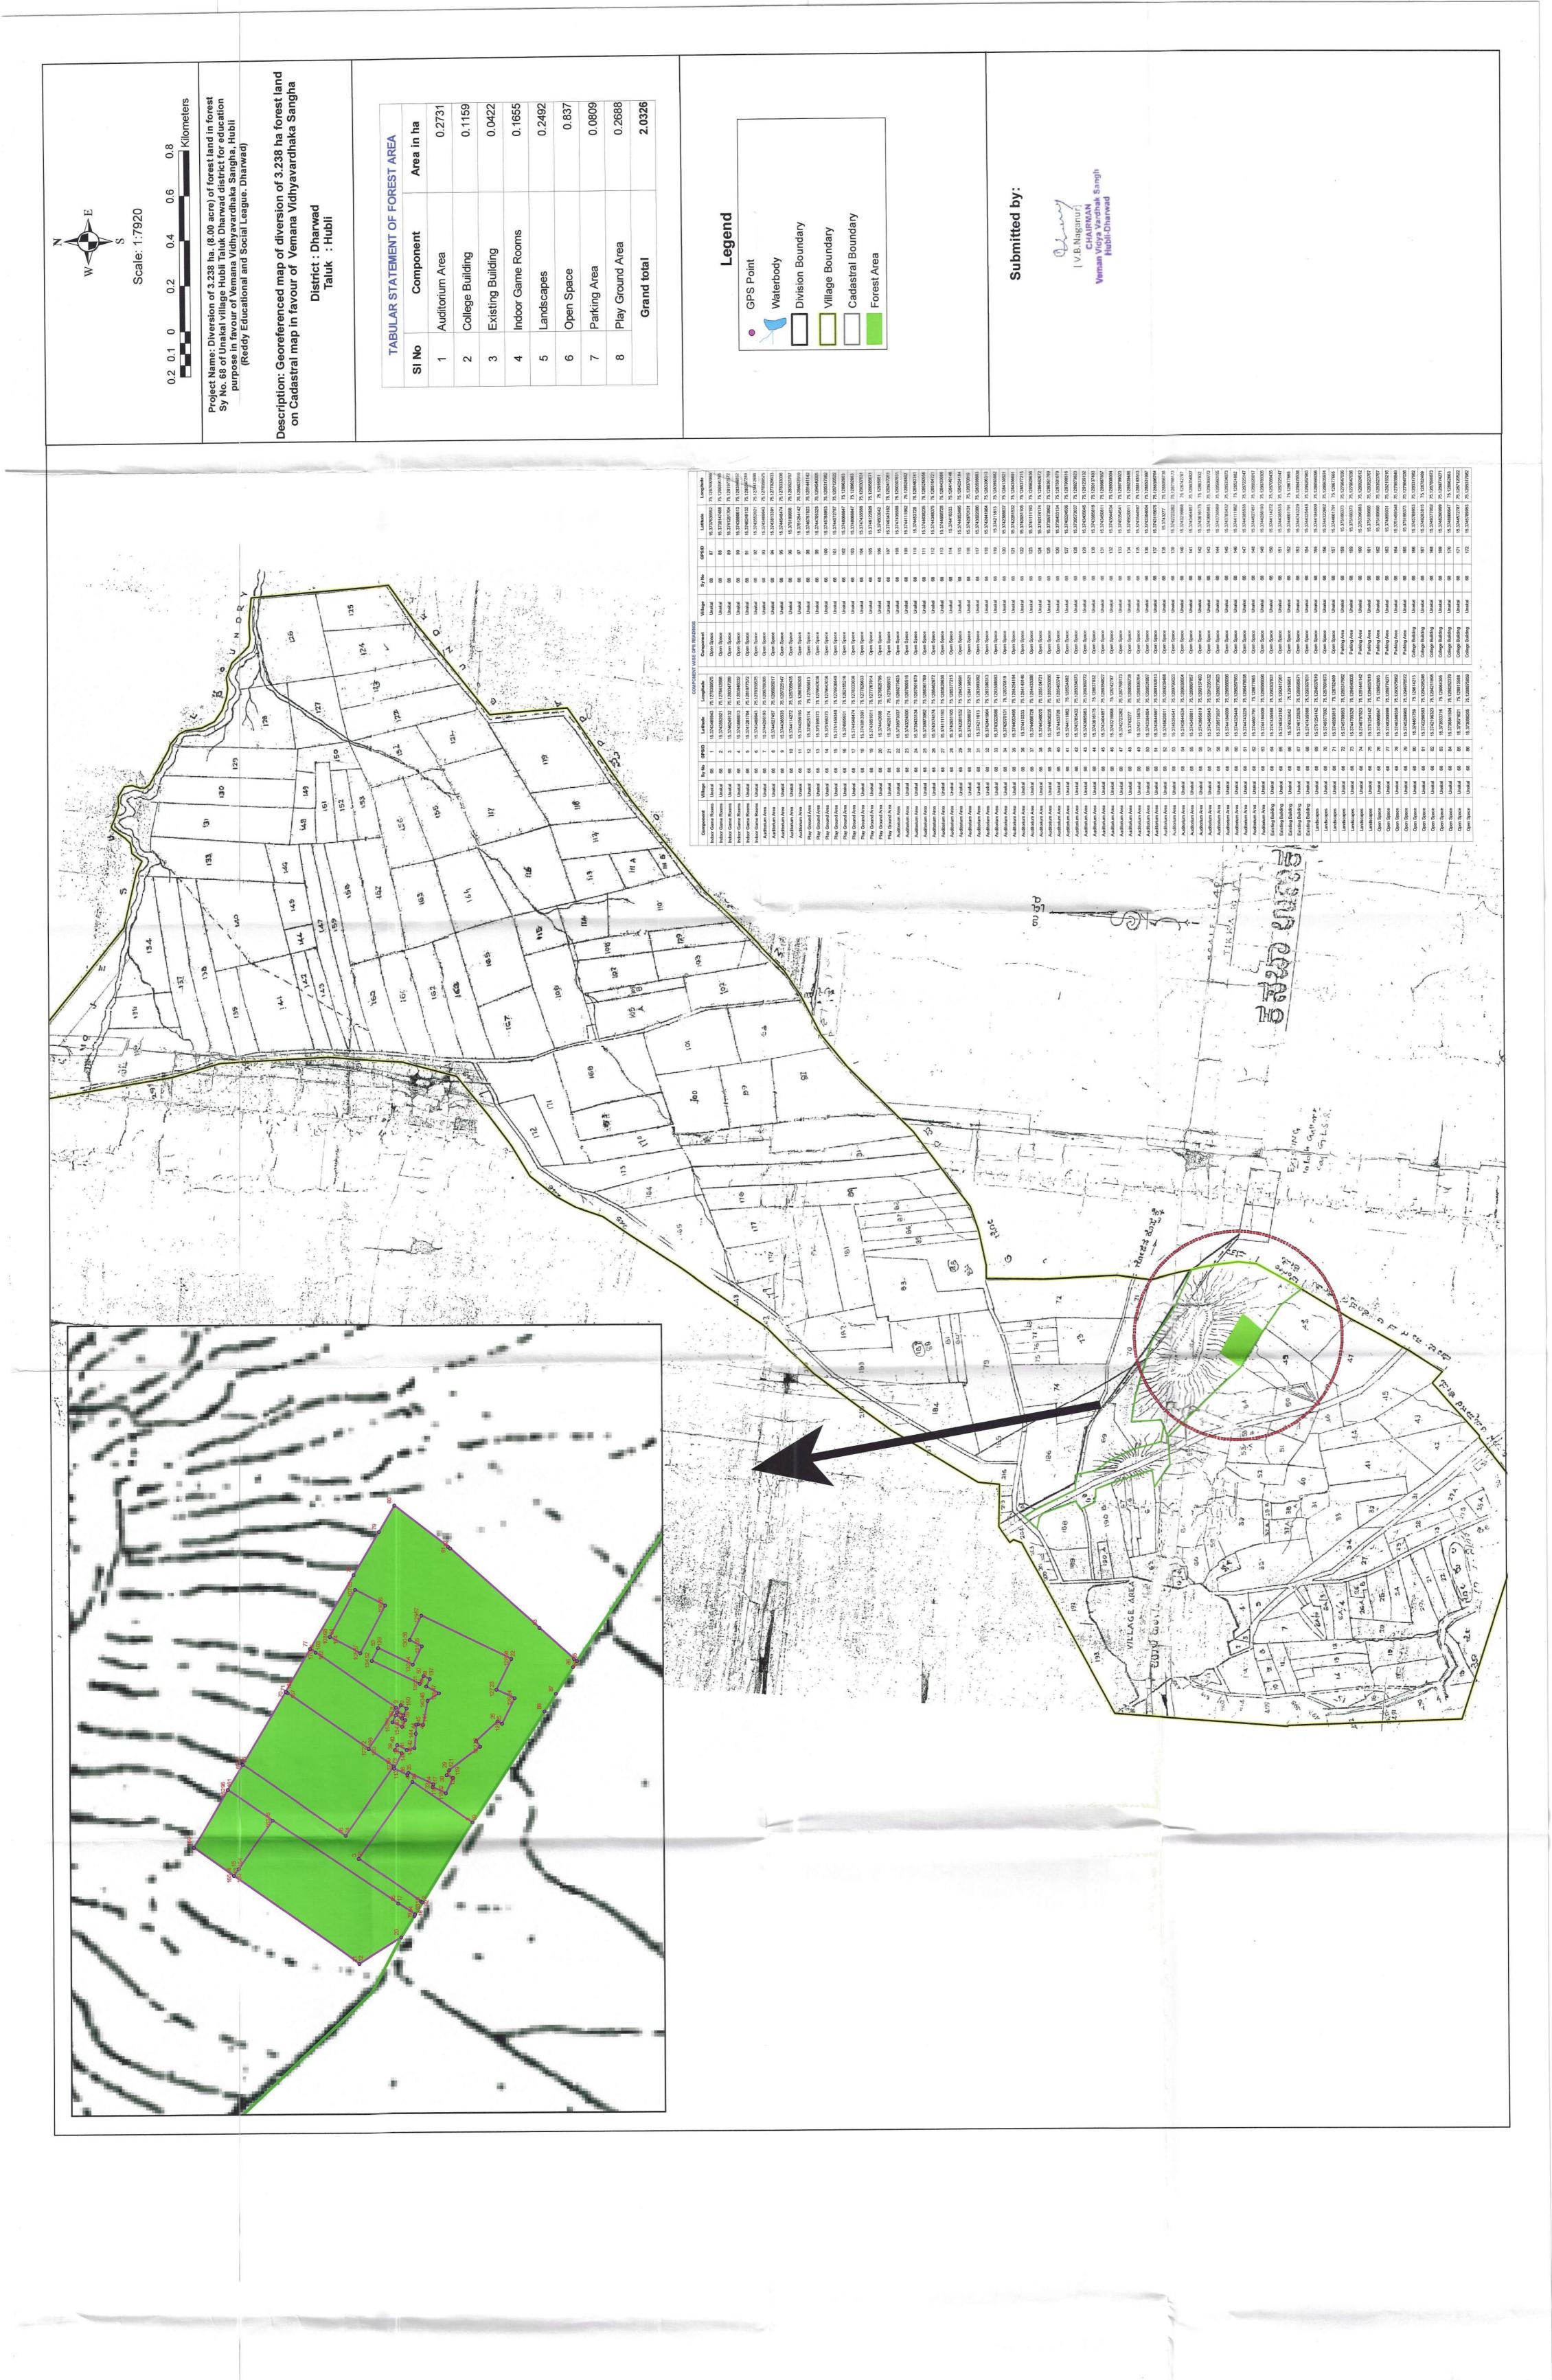

ತಮ್ಮ ವಿಧೇಯ,

U.

ಉಪ ಅರಣ್ಯ ಸಂರಕ್ಷಣಾಧಿಕಾರಿ, ಧಾರವಾಡ ವಿಭಾಗ, ಧಾರವಾಡ. Project Name: Diversion of 3.238 hectare (8-0-0 Acres) of Forest Land in F.Sy. No 68 of Unkal village, Hubballi Taluk, Dharwad District for Educational purpose in favour of Veman Vidyavardhak Sangha, Hubli (now Reddy Educational and Social League Dharwad)-Prior to FCA Lease. Proposal NO: FP/KA/SCH/48494/2020

### **SECTION A:**

| SI | Conditions                                                                                                                                                                                                                                                                                                                                                                                                                                                                                                            | Compliance | User agency Remarks                                                                                                            | ACF and RFO | DCF Remarks |
|----|-----------------------------------------------------------------------------------------------------------------------------------------------------------------------------------------------------------------------------------------------------------------------------------------------------------------------------------------------------------------------------------------------------------------------------------------------------------------------------------------------------------------------|------------|--------------------------------------------------------------------------------------------------------------------------------|-------------|-------------|
| No |                                                                                                                                                                                                                                                                                                                                                                                                                                                                                                                       |            | and the state of                                                                                                               | Remarks     |             |
| 1  | The User agency shall transfer online the Net Present Value (NPV) of the forest land being diverted under this proposal, as per the orders of the Hon'ble Supreme Court of India. Dated 28.3.2008,24.04.2008 and 09.05.2008 in writ petition (civil) No. 202/1995 and the guidelines issued by this Ministry vide its letter No. 5-3/2007-FC dated 05.02.2009. The requisite funds shall be transferred through online portal into CAMPA account of the state concerned.                                              | Complied   | Net Present Value of Rs<br>12,72,408=00 has been<br>transferred online vide<br>challan dated 26-02-2022.                       | Complied    | Complied    |
| 2  | The identified equivalent non-forest land in Sy. No.18/2A 1. 18/2A/2. 18/2A/3.18/2A/5 Kusalapura village, Shirahatti Hobli, Shirahatti Taluk. Gadag District for raising Compensatory Afforestation shall be transferred and mutated in the name of forest department and notified as RF/PF prior to Stage II approval.                                                                                                                                                                                               | Complied   | Vide Annexure 1                                                                                                                | Complied    | Complied    |
| 3  | The User Agency shall transfer the cost of raising and maintaining the compensatory afforestation at the current wage rate in consultation with State Forest Department in the account of CAMPA of the concerned State through online portal. The scheme shall include demarcation of CA area using appropriate fencing, tall plants for better survival. Provision for watering and SMC works and appropriate provision to be provided for anticipated cost escalation for the works scheduled for subsequent years. | Complied   | An amount of Rs<br>34,71,681 as directed by<br>state forest department<br>has been remitted under<br>challan dated 26-02-2022. | Complied    | . Complied  |