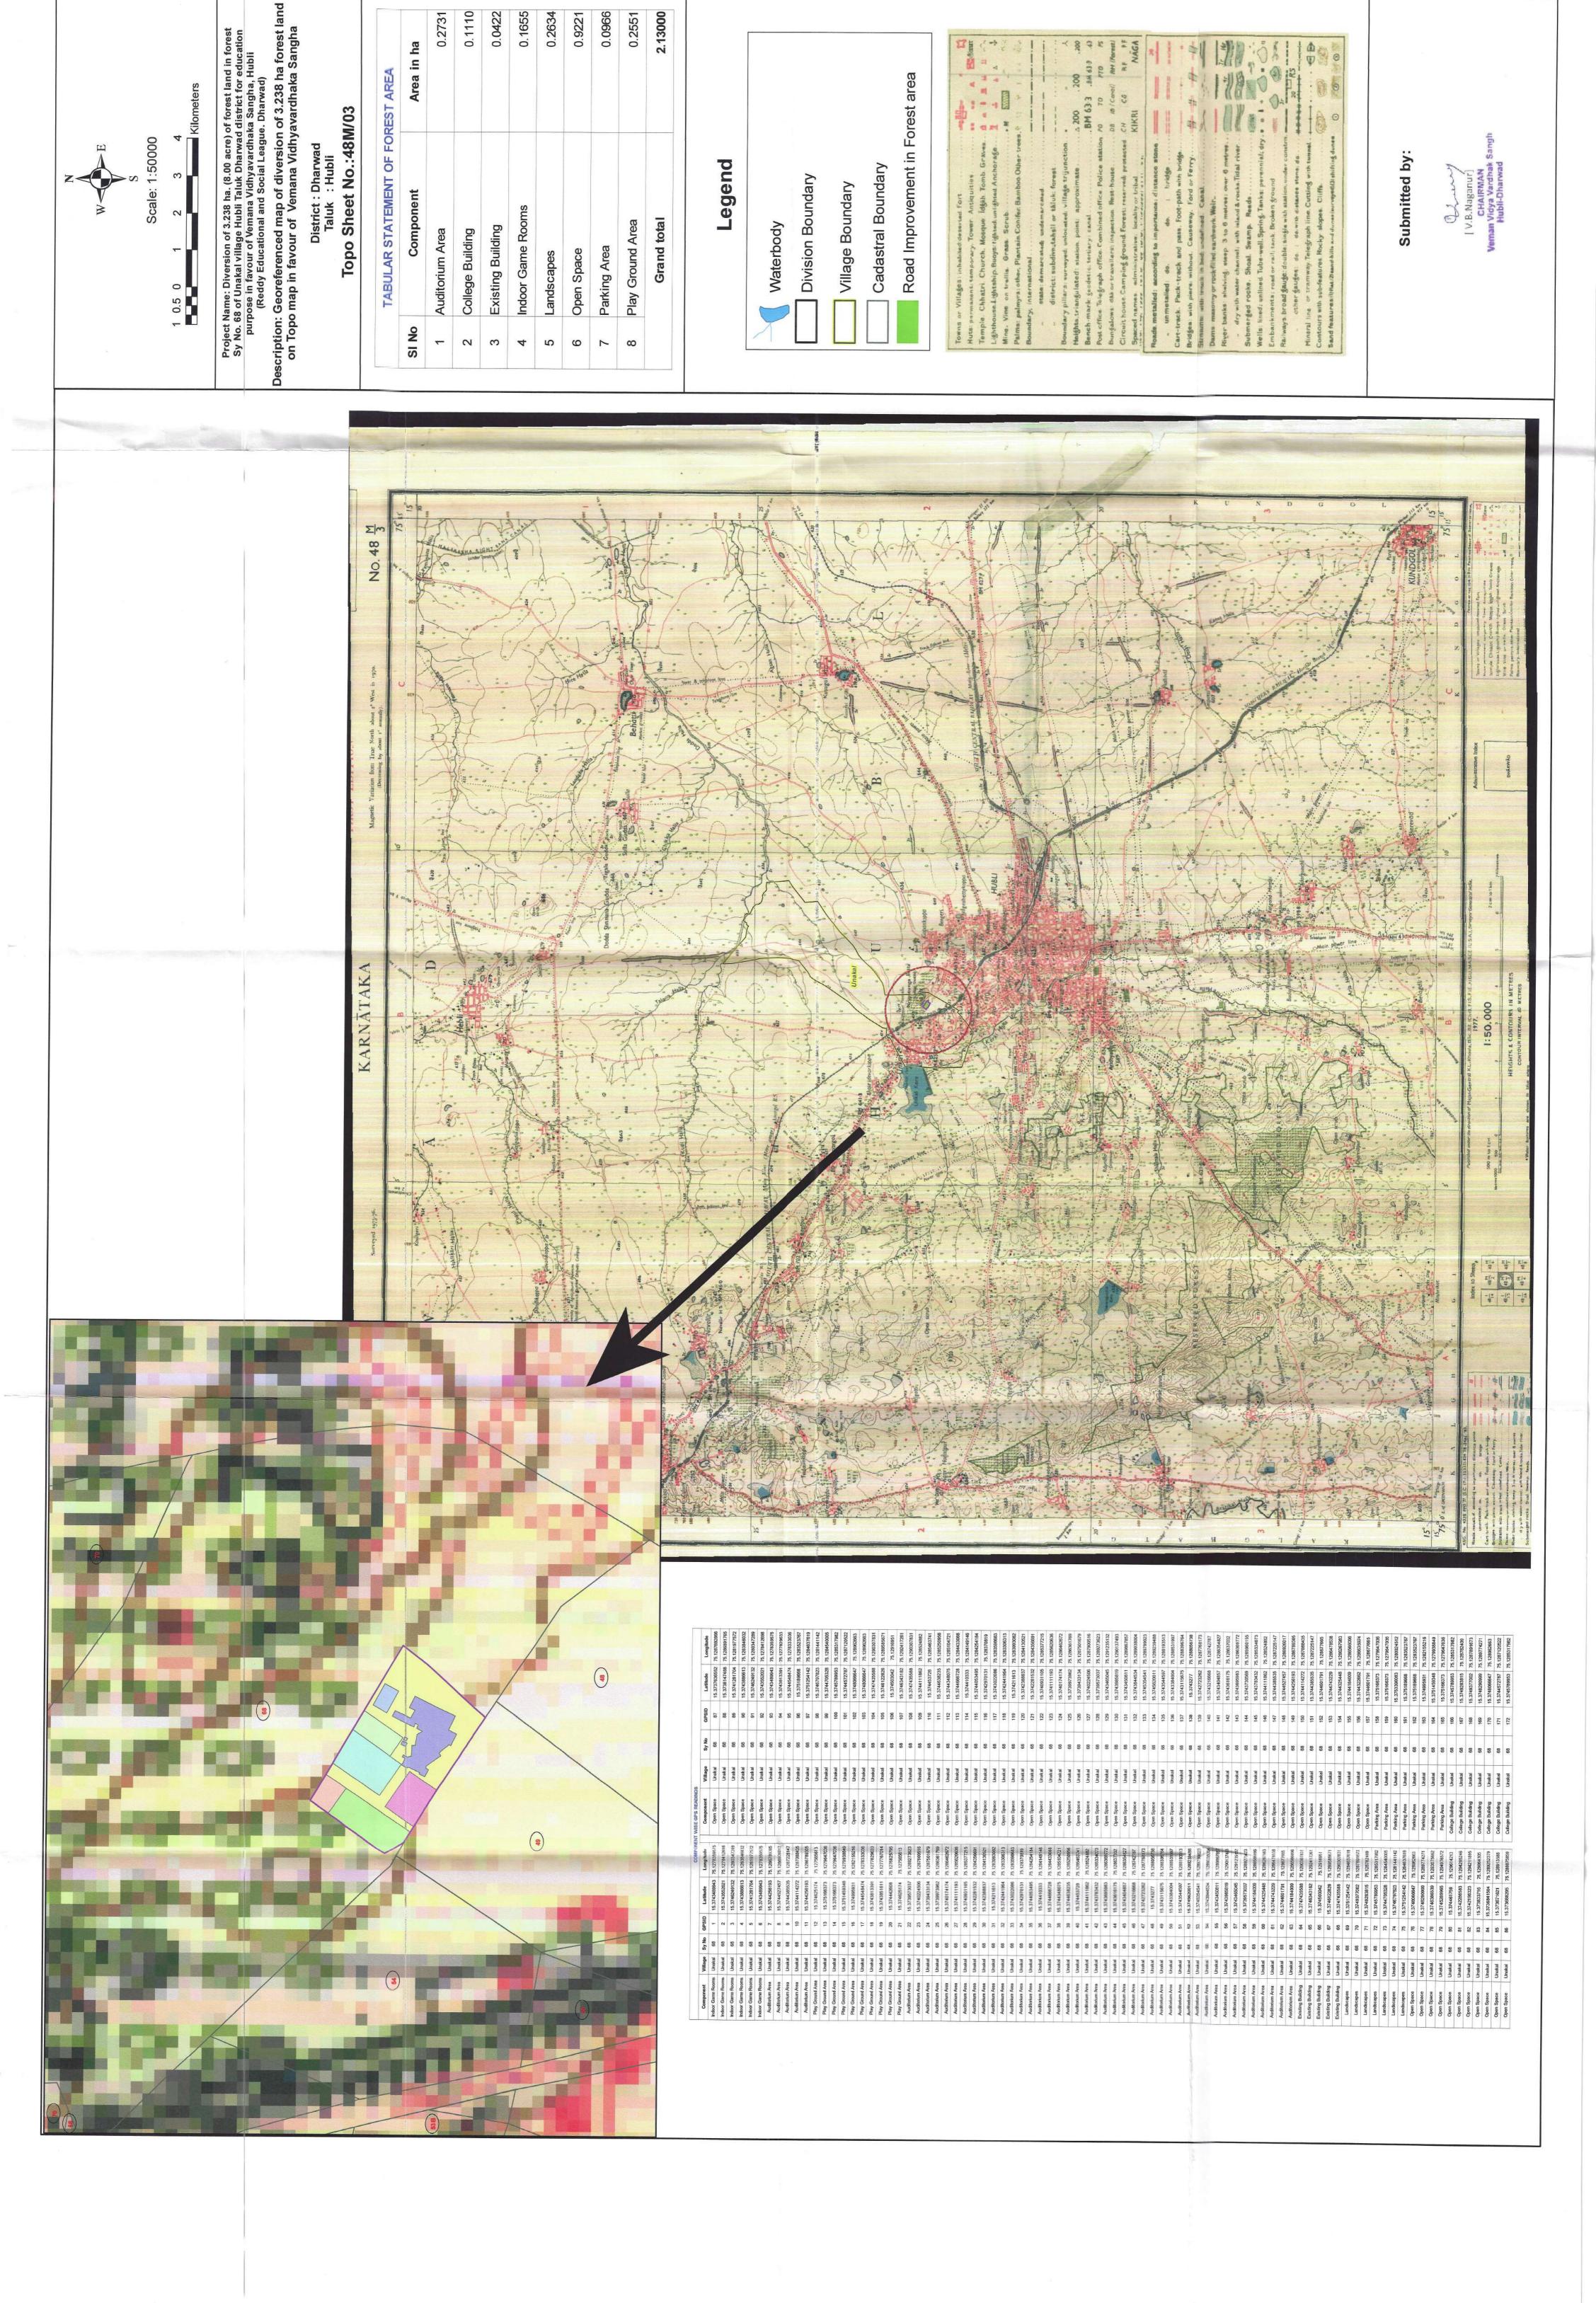

ಾಡಿ ಅವರಿಗೆ ಅನುಮೋದನೆ ದೊರತ 2.326 ಹೆಕ್ಟರ ಅರಣ್ಯ ಪ್ರದೇಶವನ್ನು ಅಳತೆ ಮಾಡಿ ಗುರುತಿಸಿ ಅಲ್ಲಿ ಕಲ್ಲುಗಳನ್ನು ಹಾಕಿಸಲಾಯಿತು. ಉಳಿದಂತೆ 1.2054 ಹೆಕ್ಟರ ಅರಣ್ಯ ಪ್ರದೇಶವನ್ನು ಉಪಯೋಗಿ ಸಂಸ್ಥೆಯಿಂದ ಇಲಾಖಾ ತಾಬಾ ತೆಗೆದುಕೊಂಡಿದ್ದು ಇರುತ್ತದೆ. ಹಸ್ತಾಂತರಿಸಿದ ಬಗ್ಗೆ ( Handing Over Taken Over) ರವದಿಯನ್ನು ಈ ಪತ್ರದೊಂದಿಗೆ ಲಗತ್ತಿಸಿ ಮುಂದಿನ ಕ್ರಮಕ್ಕಾಗಿ ಗೌರವಪೂರ್ವಕವಾಗಿ ಸಲ್ಲಿಸಲಾಗಿದೆ.

ತಮ್ಮ ವಿಶ್ವಾಸಿ

च्या कर्मा स्थाप

ವೆಮನ್ ವಿಧ್ಯಾವರ್ದಕ ಸಂಘ ಹುಬ್ಬಳ್ಳಿ ಇವರಿಗೆ 3.238 ಹೆಕ್ಟರ ಅರಣ್ಯ ಪ್ರದೇಶದಲ್ಲಿ 2.326 ಹೆಕ್ಟರ ಅರಣ್ಯ ಪ್ರದೇಶವನ್ನು ಹಸ್ತಾಂತರಿಸಿ ಬಾಕಿ ಉಳಿದ 1.2054 ಹೆಕ್ಟರ ಅರಣ್ಯ ಪ್ರದೇಶವನ್ನು ಇಲಾಖಾ ತಾಬಾ ( Handing Over Taken Over) ವರದಿ

1.2054 ಹೆಕ್ಟರ ಅರಣ್ಯ ಪ್ರದೇಶವನ್ನು ತಾಬಾ ತೆಗೆದುಕೊಂಡಿರುತ್ತದೆ.

ವಲಯ ಅರಣ್ಣ ಅಧಿಕಾರಿಗಳು ಹುಬ್ಬಳ್ಳ ವಲಯ ಹುಬ್ಬಳ್ಳ 2.326 ಹೆಕ್ಟರ ಅರಣ್ಯ ಪ್ರದೇಶವನ್ನು ಹಸ್ತಾಂತರಿಸಿರುತ್ತಾರೆ.

> ಗೌರವ ಕಾರ್ಯದರ್ಶಿ ವೇಮನ ವಿಧ್ಯಾವರ್ಥಕ ಸಂಘ ಹುಳ್ಳಳ-ಧಾರವಾಡ ವಮನ್ ವಿಧ್ಯಾವರ್ದಕ ಸಂಘ ಹುಬ್ಬಳ್ಳಿ.