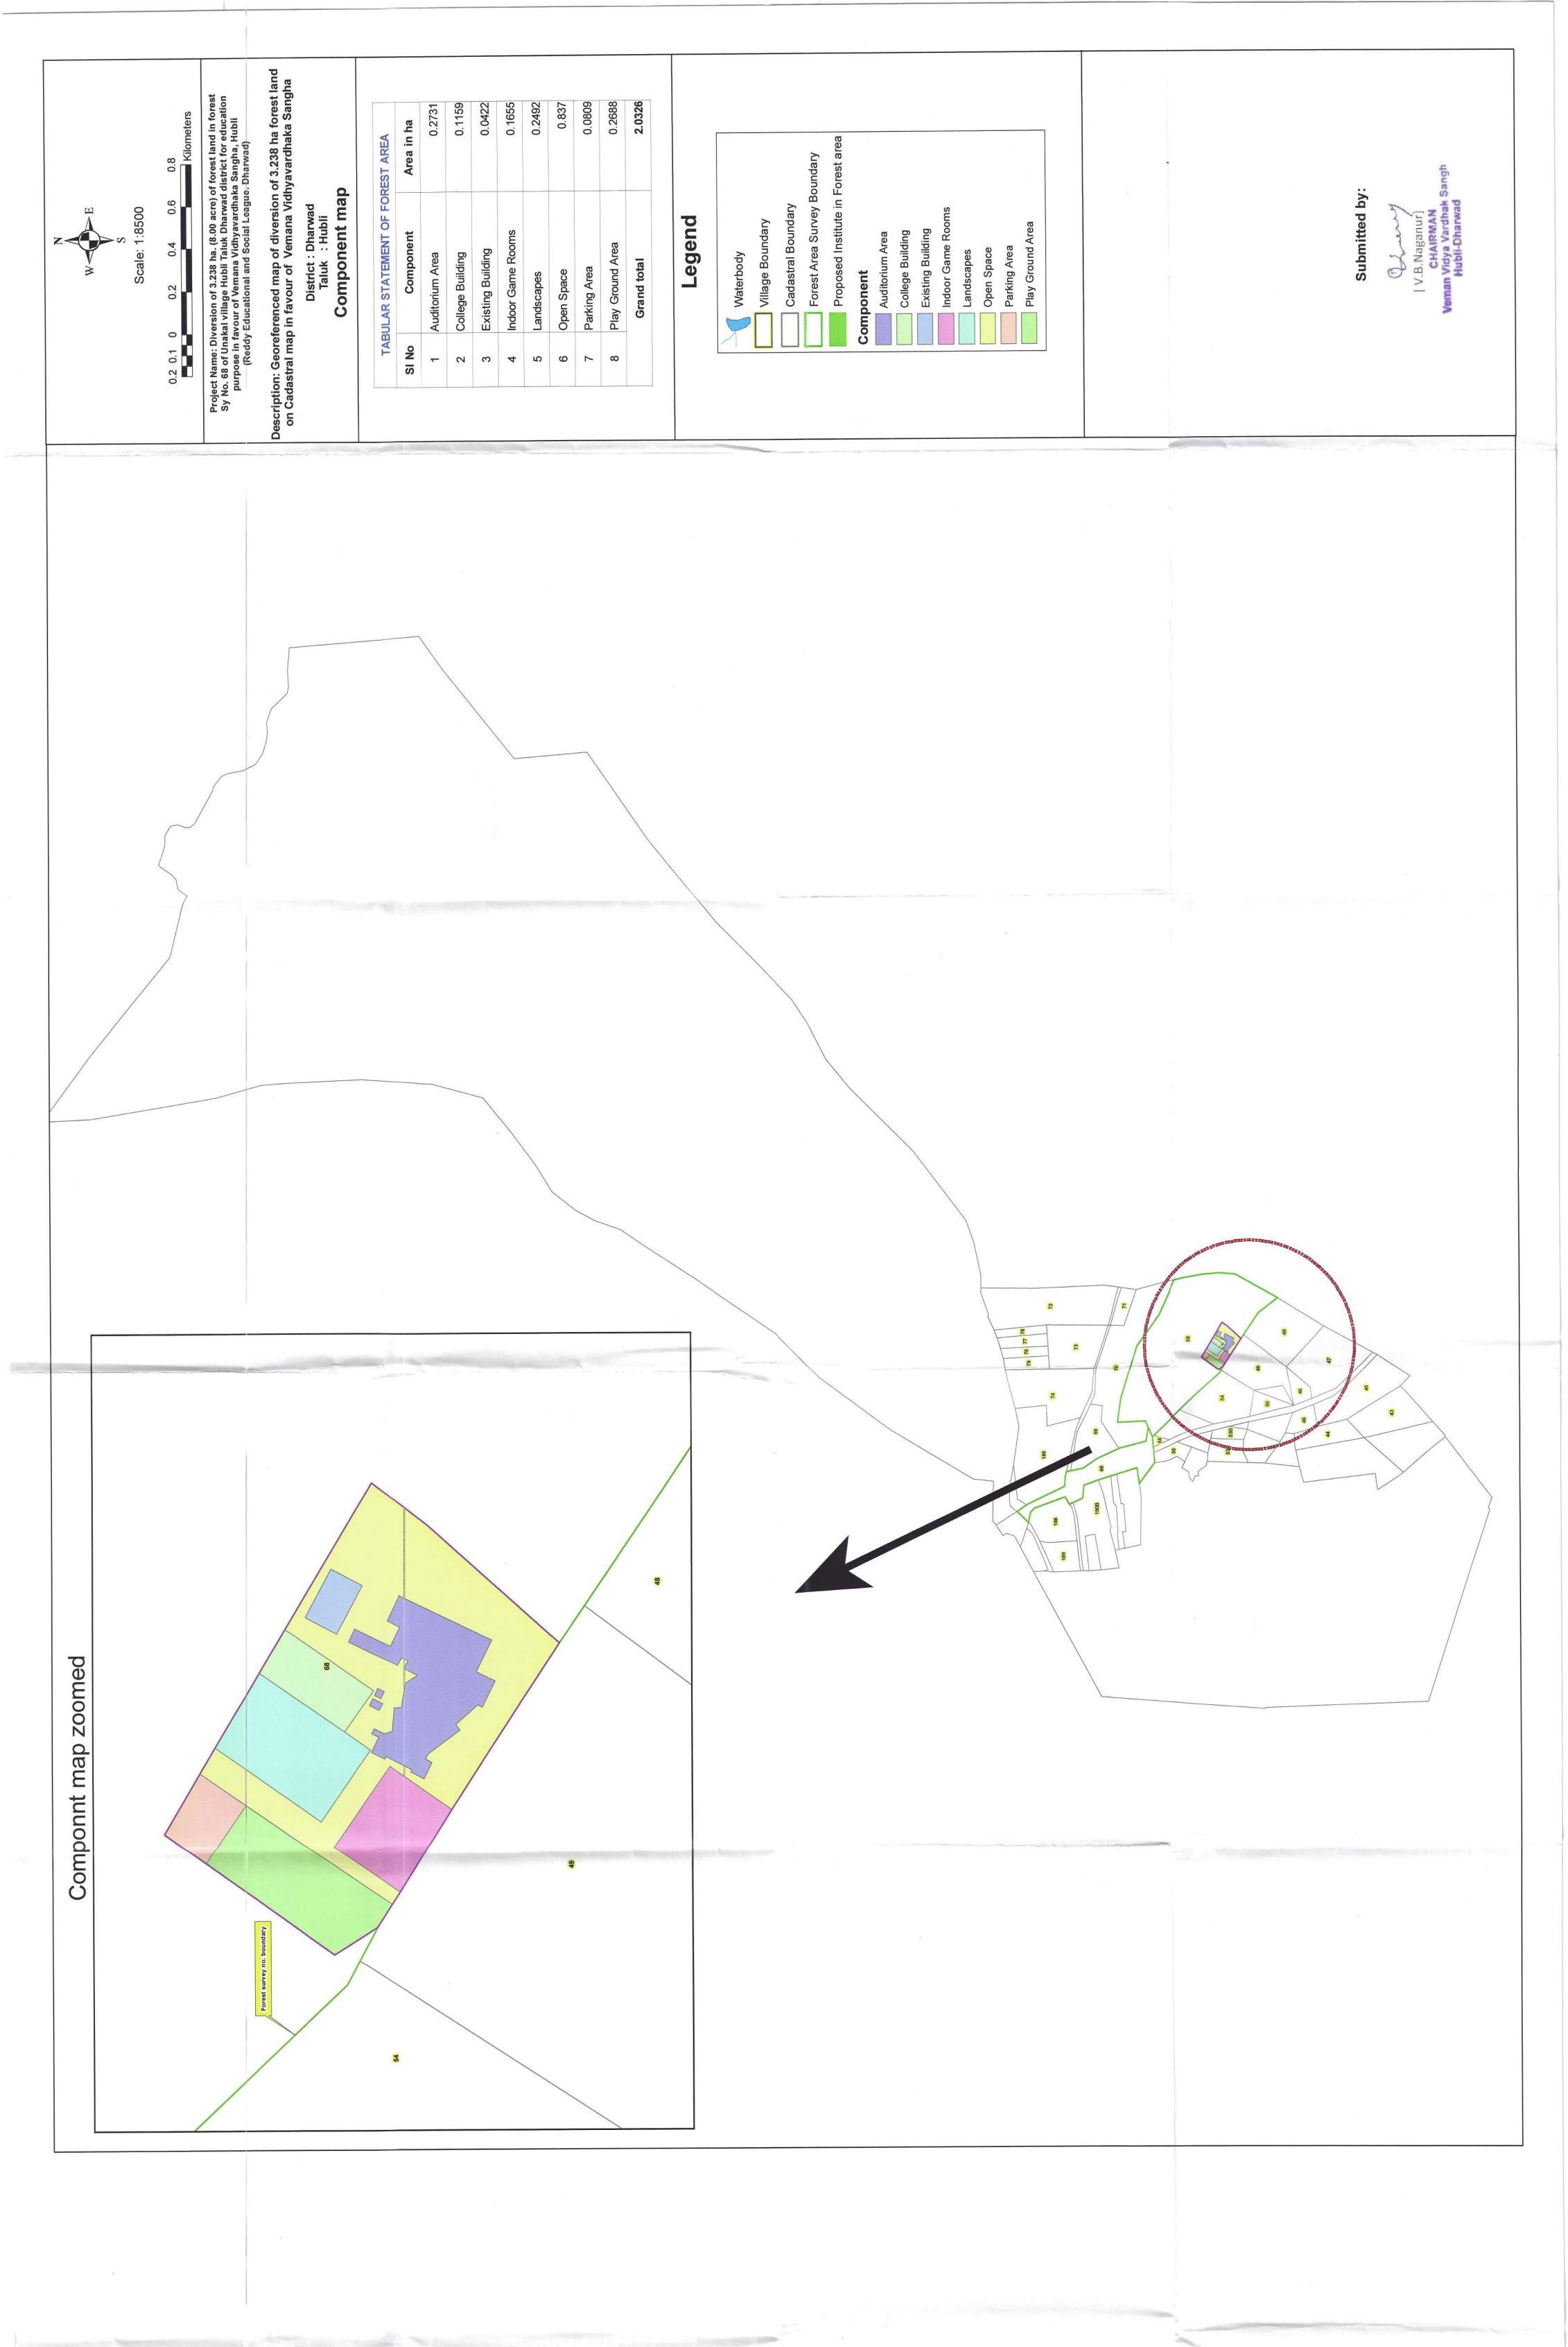

ಿ ಅವರಿಗೆ ಅನುಮೋದನೆ ದೊರತ 2.326 ಹೆಕ್ಟರ ಅರಣ್ಯ ಪ್ರದೇಶವನ್ನು ಅಳತೆ ಮಾಡಿ ಗುರುತಿಸಿ ಅಲ್ಲಿ ಕಲ್ಲುಗಳನ್ನು ಹಾಕಿಸಲಾಯಿತು. ಉಳಿದಂತೆ 1.2054 ಹೆಕ್ಟರ ಅರಣ್ಯ ಪ್ರದೇಶವನ್ನು ಉಪಯೋಗಿ ಸಂಸ್ಥೆಯಿಂದ ಇಲಾಖಾ ತಾಬಾ ತೆಗೆದುಕೊಂಡಿದ್ದು ಇರುತ್ತದೆ. ಹಸ್ತಾಂತರಿಸಿದ ಬಗ್ಗೆ ( Handing Over Taken Over) ರವದಿಯನ್ನು ಈ ಪತ್ರದೊಂದಿಗೆ ಲಗತ್ತಿಸಿ ಮುಂದಿನ ಕ್ರಮಕ್ಕಾಗಿ ಗೌರವಪೂರ್ವಕವಾಗಿ ಸಲ್ಲಿಸಲಾಗಿದೆ.

ತಮ್ಮ ವಿಶ್ವಾಸಿ

च्या कर्मा स्थाप

ವೆಮನ್ ವಿಧ್ಯಾವರ್ದಕ ಸಂಘ ಹುಬ್ಬಳ್ಳಿ ಇವರಿಗೆ 3.238 ಹೆಕ್ಟರ ಅರಣ್ಯ ಪ್ರದೇಶದಲ್ಲಿ 2.326 ಹೆಕ್ಟರ ಅರಣ್ಯ ಪ್ರದೇಶವನ್ನು ಹಸ್ತಾಂತರಿಸಿ ಬಾಕಿ ಉಳಿದ 1.2054 ಹೆಕ್ಟರ ಅರಣ್ಯ ಪ್ರದೇಶವನ್ನು ಇಲಾಖಾ ತಾಬಾ ( Handing Over Taken Over) ವರದಿ

1.2054 ಹೆಕ್ಟರ ಅರಣ್ಯ ಪ್ರದೇಶವನ್ನು ತಾಬಾ ತೆಗೆದುಕೊಂಡಿರುತ್ತದೆ.

ವಲಯ ಅರಣ್ಣ ಅಧಿಕಾರಿಗಳು ಹುಬ್ಬಳ್ಳ ವಲಯ ಹುಬ್ಬಳ್ಳ 2.326 ಹೆಕ್ಟರ ಅರಣ್ಯ ಪ್ರದೇಶವನ್ನು ಹಸ್ತಾಂತರಿಸಿರುತ್ತಾರೆ.

> ಗೌರವ ಕಾರ್ಯದರ್ಶಿ ವೇಮನ ವಿಧ್ಯಾವರ್ಥಕ ಸಂಘ ಹುಳ್ಳಳ-ಧಾರವಾಡ ವಮನ್ ವಿಧ್ಯಾವರ್ದಕ ಸಂಘ ಹುಬ್ಬಳ್ಳಿ.