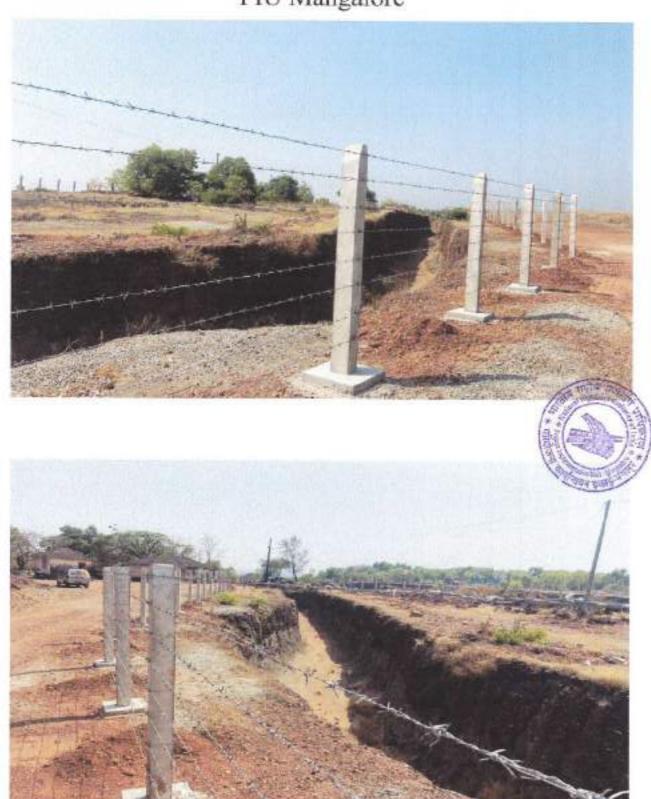

|    |                                                                                                                                                                                                                                                                                                                                                                                                                                                                                                                                                                                                                                 | 2. Rs. 5,77,38,542/- vide UTR No. KKBKR 22022092605052299 dated: 26-09-2022. (This transaction includes Differential CA and Watering charges charges)                |
|----|---------------------------------------------------------------------------------------------------------------------------------------------------------------------------------------------------------------------------------------------------------------------------------------------------------------------------------------------------------------------------------------------------------------------------------------------------------------------------------------------------------------------------------------------------------------------------------------------------------------------------------|----------------------------------------------------------------------------------------------------------------------------------------------------------------------|
| 5  | The user Agency should take up measure to rectify the alignment and slope of trench excavated as an emergency measure in Byndoor, so as to drain out the excess water to a common drainage point without creating water stagnation or water logging in forest area or private areas. The user agency should also ensure establishment of suitable safety measures like 6 ft high chainlink fence all along the trench to prevent accident fall of humans and animals. The side slope of the trench should be made gentle in few locations to facilitate safe passage of animals, in case, if any animal falls in to the trench. | User Agency has already taken up the work. The photographs enclosed.                                                                                                 |
| 6  | The old road in the forest area that will be left abandoned after realignment should be resumed by the forest department.                                                                                                                                                                                                                                                                                                                                                                                                                                                                                                       | The User Agency furnished an undertaking to that effect. [Appendix-II]                                                                                               |
| 7  | The user agency has restored the forest area where the excavated soil has been dumped.                                                                                                                                                                                                                                                                                                                                                                                                                                                                                                                                          | Forest Area where the soil was dumped is restored. The photographs enclosed.                                                                                         |
| 8  | The tree planting along the side of NHAI road should be completed on priority.                                                                                                                                                                                                                                                                                                                                                                                                                                                                                                                                                  | The User Agency furnished an undertaking to that effect. [Appendix-III]                                                                                              |
| 9  | The KML file of the area diverted and CA area shall be uploaded on the e-green watch portal with all requisite details and same shall be submitted along with compliance report.                                                                                                                                                                                                                                                                                                                                                                                                                                                | The KML file of the area diverted and CA area will be uploaded on the e-green watch portal with all requisite details after Stage-II by Karnataka Forest Department. |
| 10 | The compliance report shall be uploaded on e-portal.                                                                                                                                                                                                                                                                                                                                                                                                                                                                                                                                                                            | User Agency has uploaded the Compliance report in Parivesh Web Portal.                                                                                               |