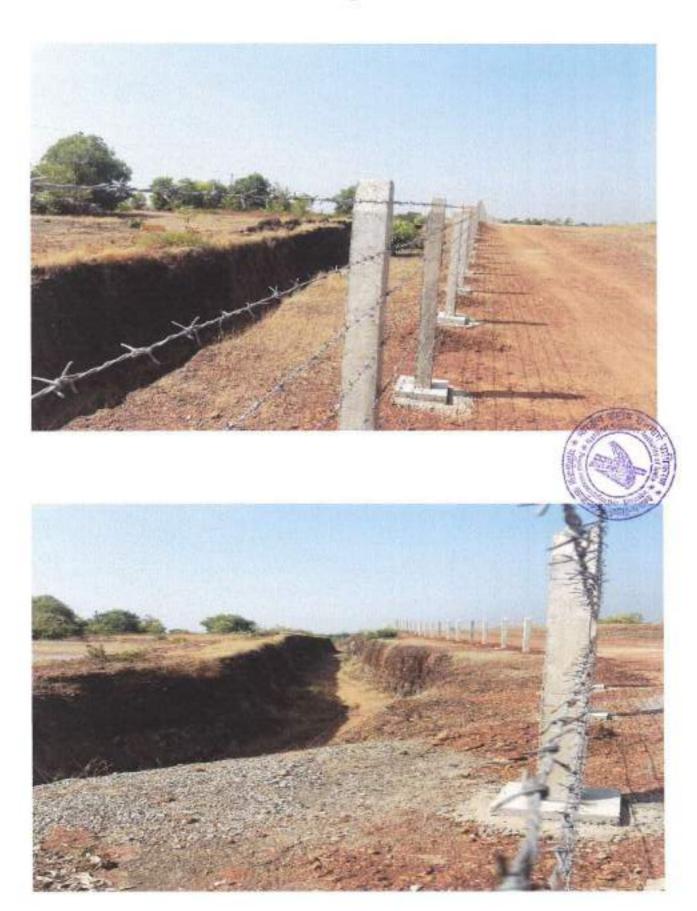

|    |                                                                                                                                                                                                                                                                                                                                                                                                                                                                                                                                                                                                                                 | 2. Rs. 5,77,38,542/- vide UTR No. KKBKR 22022092605052299 dated: 26-09-2022. (This transaction includes Differential CA and Watering charges charges)                |
|----|---------------------------------------------------------------------------------------------------------------------------------------------------------------------------------------------------------------------------------------------------------------------------------------------------------------------------------------------------------------------------------------------------------------------------------------------------------------------------------------------------------------------------------------------------------------------------------------------------------------------------------|----------------------------------------------------------------------------------------------------------------------------------------------------------------------|
| 5  | The user Agency should take up measure to rectify the alignment and slope of trench excavated as an emergency measure in Byndoor, so as to drain out the excess water to a common drainage point without creating water stagnation or water logging in forest area or private areas. The user agency should also ensure establishment of suitable safety measures like 6 ft high chainlink fence all along the trench to prevent accident fall of humans and animals. The side slope of the trench should be made gentle in few locations to facilitate safe passage of animals, in case, if any animal falls in to the trench. | User Agency has already taken up the work. The photographs enclosed.                                                                                                 |
| 6  | The old road in the forest area that will be left abandoned after realignment should be resumed by the forest department.                                                                                                                                                                                                                                                                                                                                                                                                                                                                                                       | The User Agency furnished an undertaking to that effect. [Appendix-II]                                                                                               |
| 7  | The user agency has restored the forest area where the excavated soil has been dumped.                                                                                                                                                                                                                                                                                                                                                                                                                                                                                                                                          | Forest Area where the soil was dumped is restored. The photographs enclosed.                                                                                         |
| 8  | The tree planting along the side of NHAI road should be completed on priority.                                                                                                                                                                                                                                                                                                                                                                                                                                                                                                                                                  | The User Agency furnished an undertaking to that effect. [Appendix-III]                                                                                              |
| 9  | The KML file of the area diverted and CA area shall be uploaded on the e-green watch portal with all requisite details and same shall be submitted along with compliance report.                                                                                                                                                                                                                                                                                                                                                                                                                                                | The KML file of the area diverted and CA area will be uploaded on the e-green watch portal with all requisite details after Stage-II by Karnataka Forest Department. |
| 10 | The compliance report shall be uploaded on e-portal.                                                                                                                                                                                                                                                                                                                                                                                                                                                                                                                                                                            | User Agency has uploaded the Compliance report in Parivesh Web Portal.                                                                                               |