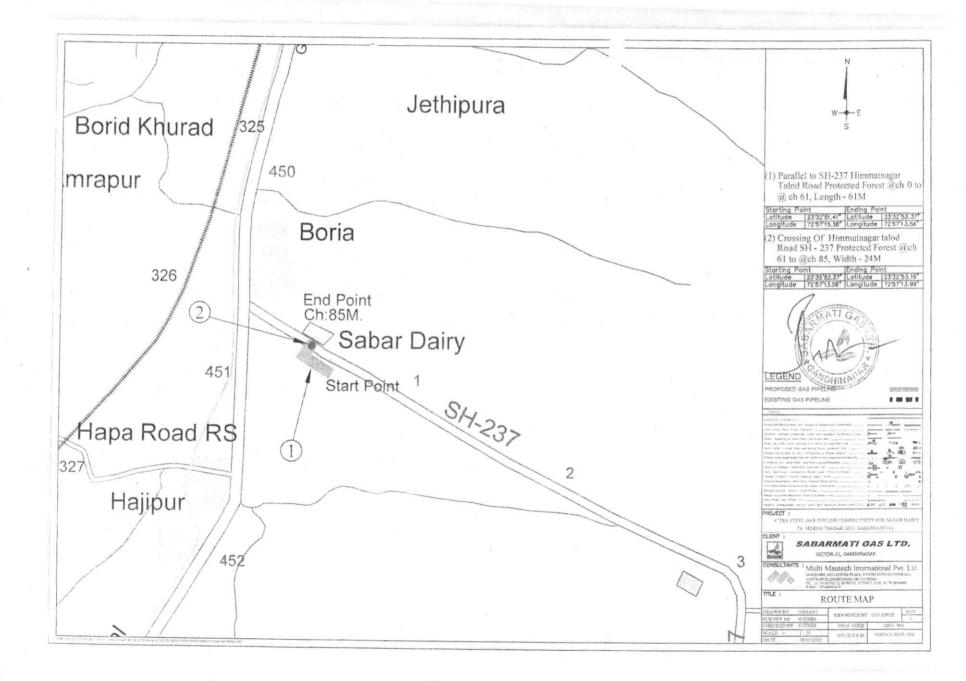

| No. | Description                                                                        | Trench (M) | Length | xWidth (M) | Area (Ha.) |
|-----|------------------------------------------------------------------------------------|------------|--------|------------|------------|
| 1   | Parallel to SH-237 Himmatnagar Talod Road<br>Protected Forest @ch 0 to @ch 61mt.   | 1.20       | 61.00  | 0.4        | 0.00244    |
| 2   | Crossing of Himmatnagar Talod Road SH-237<br>Protected Forest @ch 61 to @ch 85 mt. | 1.20       | 24.00  | 0.4        | 0.00096    |
|     | Total                                                                              |            |        |            | 0.0034     |

In view of the above, SGL Gas Company has planned to lay STEEL gas pipeline in Sabarkantha City and Surrounding Villages area underground for approximately 25km for the Commercial consumers in the villages of Sabarkantha District on below mentioned roads. This pipelines are proposed to pass through protected road plantations strips parallel as per details given below. As mentioned above pipeline will be laid 1.20mt, underground with a width of 0.4 mt.

### Taluka - Himmatnagr

| Sr.<br>No | Description                                                                                                    | Length<br>(mt) | Width<br>(mt) | Trench<br>width<br>(mt) | Area<br>(Sq.m) | Area<br>(Ha.) | Range       | Division               | Connecti<br>vity |
|-----------|----------------------------------------------------------------------------------------------------------------|----------------|---------------|-------------------------|----------------|---------------|-------------|------------------------|------------------|
| 1         | Parallel to SH-237 Himmatnagar<br>Talod Road<br>Protected Forest<br>@ch 0 to @ ch 61                           | 61             | -             | 0.4                     | 24.4           | 0.00244       | Himmatnagar | Sabarkantha<br>(NORTH) | Sabar<br>Dairy   |
| 2         | Crossing Of Himmatnagar talod<br>Road SH - 237 Protected Forest<br>@ch 61 to @ch 85                            |                | 24            | 0.4                     | 9.6            | 0.00096       | Himmatnagar | Sabarkantha<br>(NORTH) | Sabar<br>Dairy   |
|           | and a second |                |               |                         | 34             | 0.0034        |             |                        |                  |

As such the total forest area required i.e. 0.0034 Ha.

 Reg. Office : Plot no. 907, Sector - 21, Gandhinagar - 382 021. Phone : 079-66737600
 Fax: : 079-23243467

 Email : info@sabarmatigas.in
 Website : www.sabarmatigas.in
 CIN : U40200GJ2005PLC48387