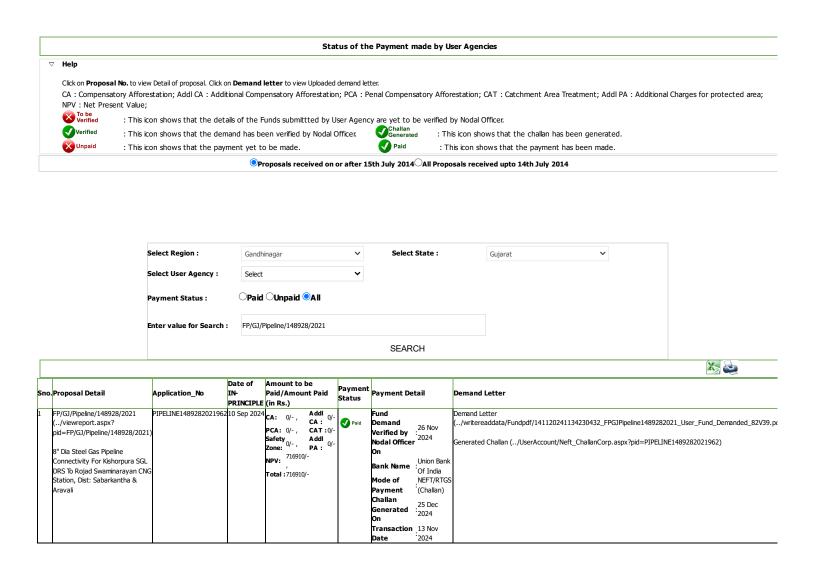

Online Proposal No: FP/GJ/Pipeline/148928/2021)

Ref: -(1) Handbook of Forest Conservation Act, 1980 & Forest Conservation Rules, 2003 (Guidelines & Clarifications) Year 2019 in Chapter-4(4.2).

Sir,

With reference to your letter No.PCCFO/per/e-file/129/2024/3390/Land, dated 05.08.2024 on the above mentioned subject seeking prior approval of the Government under Section -2 of the Forest (Conservation) Act, 1980.