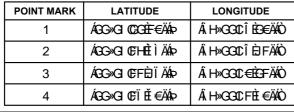

## Name Of Work :-

Designing, Construction, Testing & Commissioning of Intake Well cum Pump House, Water Treatment Plant, Clear water reservoir cum Pump House, Providing, Lowering Testing and Commissioning of Rising Main and Transmission Mains, Surge Control Devices on Pipelines, Civil, Electromechanical Works and Instrumentation Works including all allied works complete including post completion O&M for five years near Sindhrot Village on upstream of Sindhrot Weir, Vadodara on Turnkey Basis. Transmission line network from

Sindhrot intake well to Kalali junction via Raipura crossing-bhaili ( Km. 0/00 to 13/050), Bhimpura cross road junctonto Aarana lawns (Km. 0/00 to 2/575)