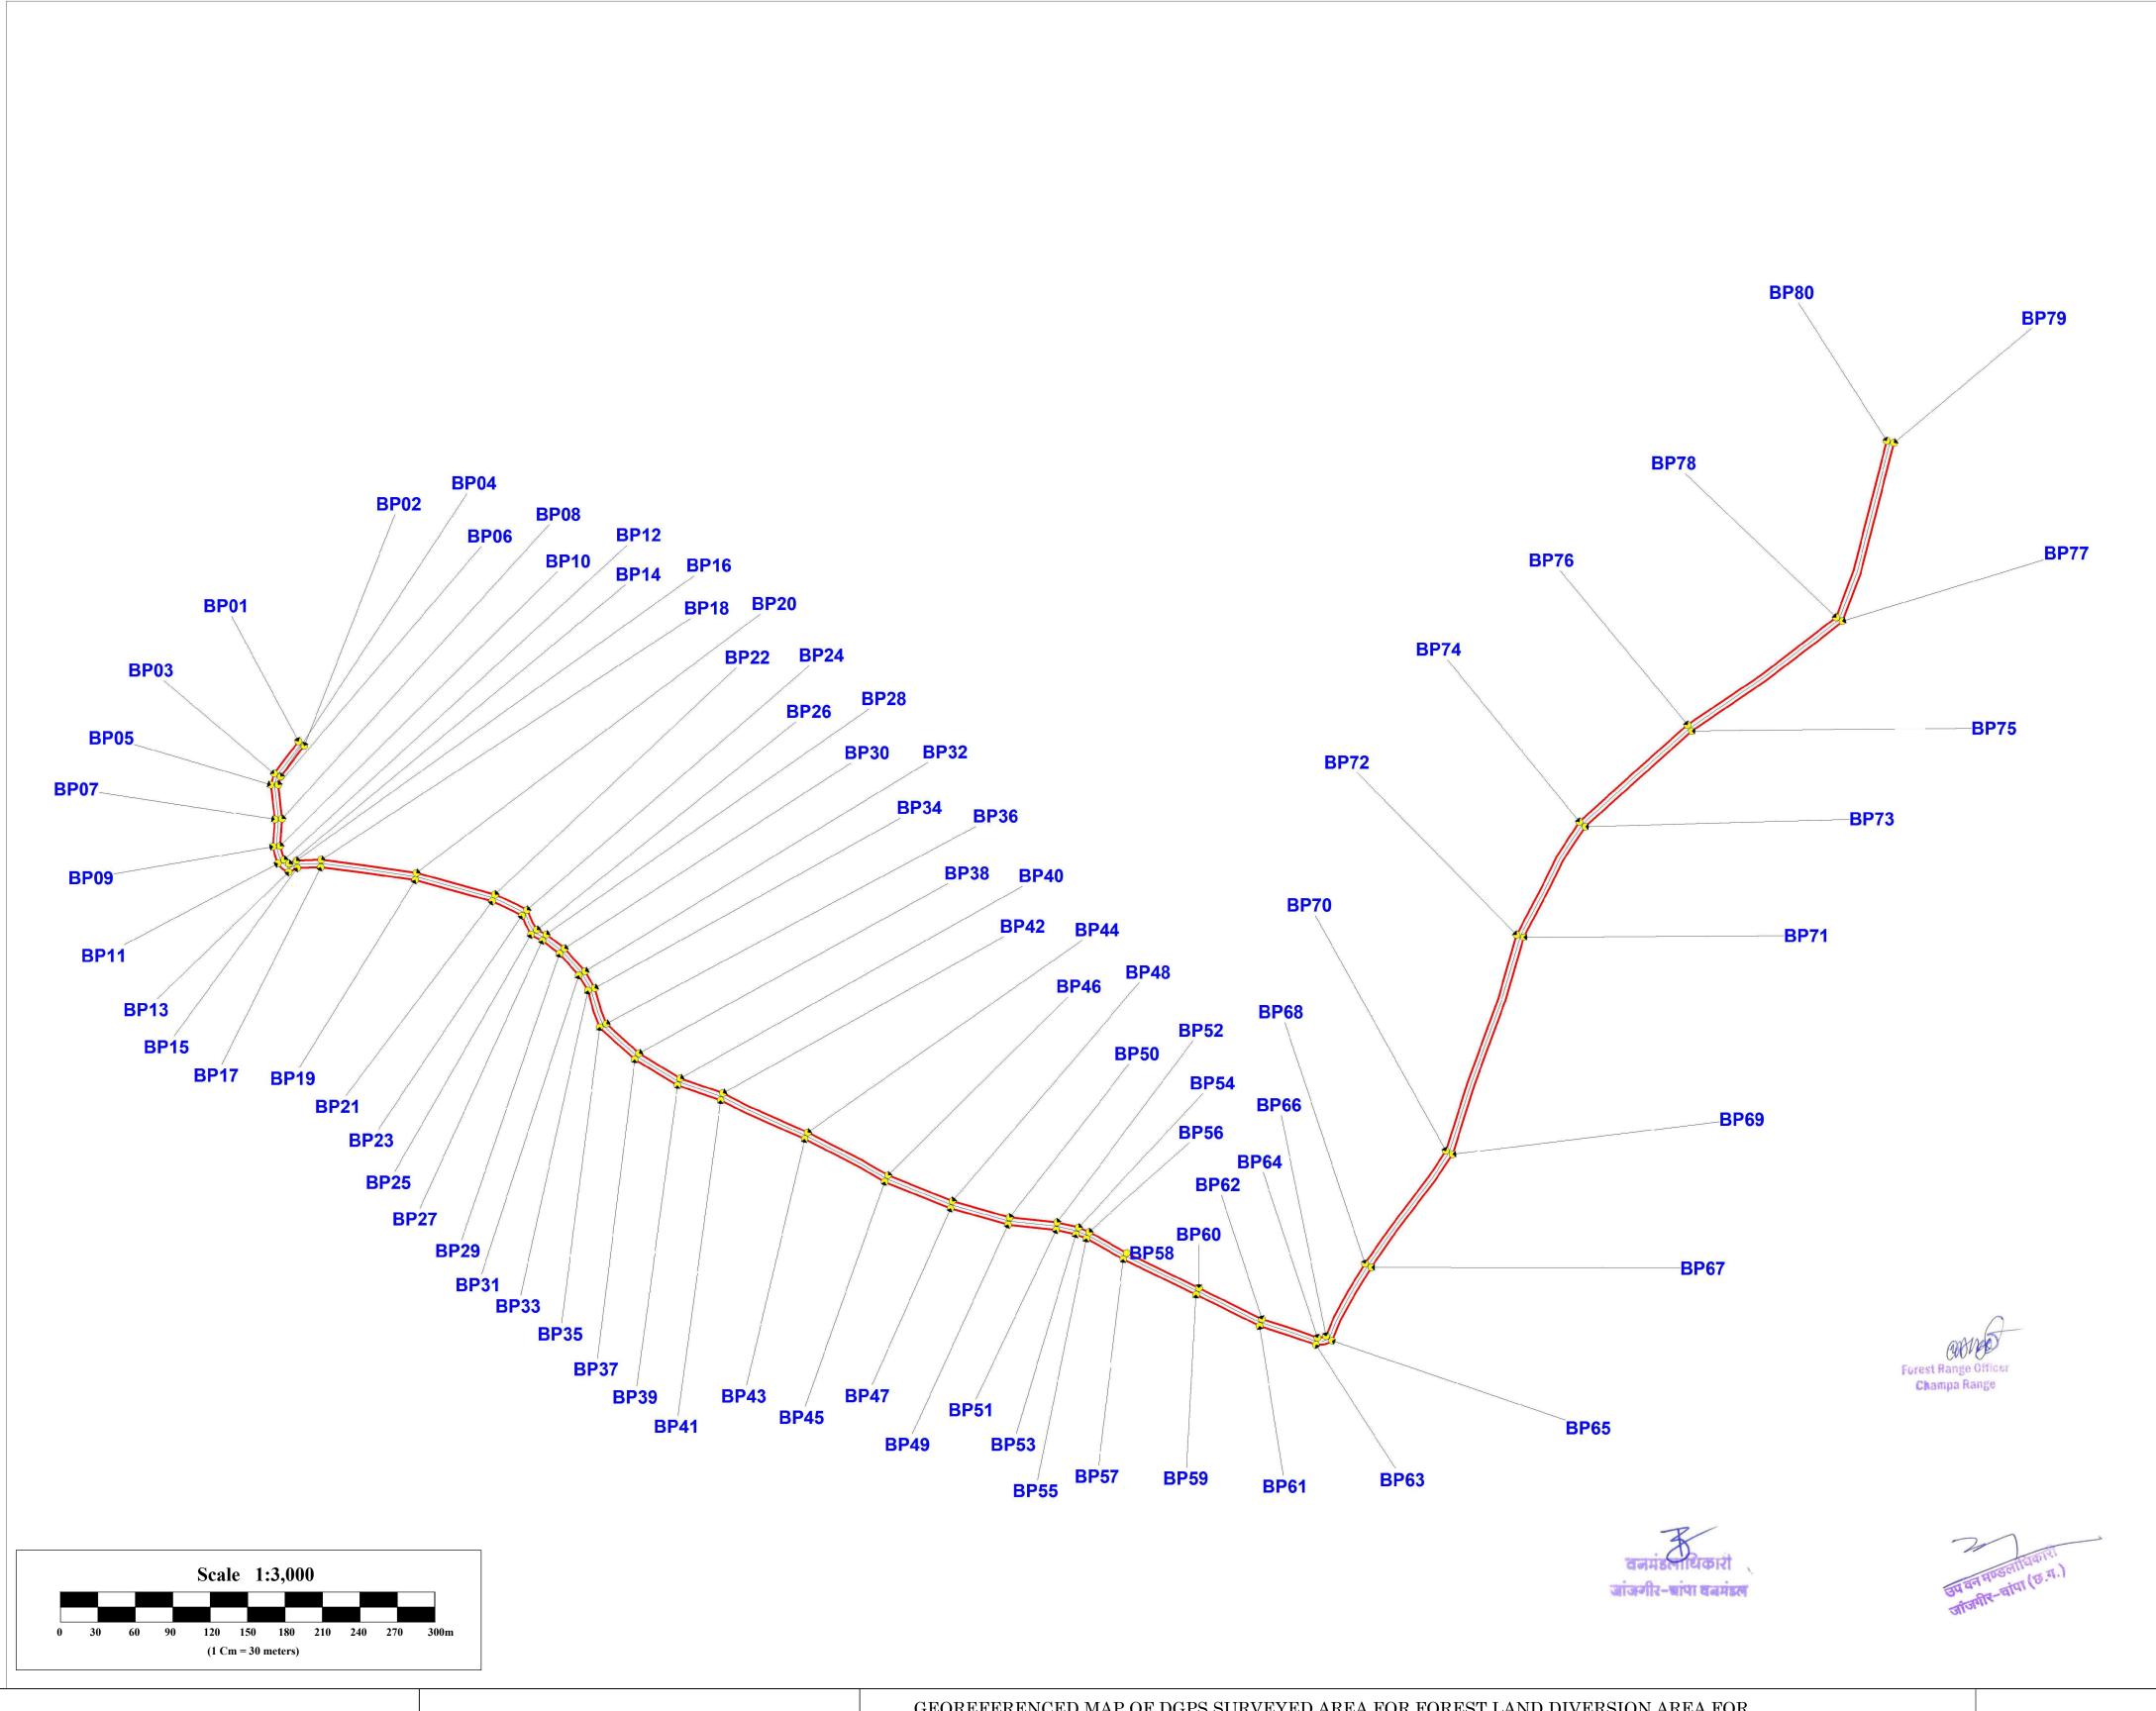

### GEO REFERENCED FOREST MAP OF THE DGPS SURVEYED AREA FOR FOREST LAND DIVERSION FOR APPROACH ROAD AT VILLAGE- LOHRAKOT, TEHSIL- SAKTI, DISTRICT- JANJGIR-CHAMPA (C.G.)