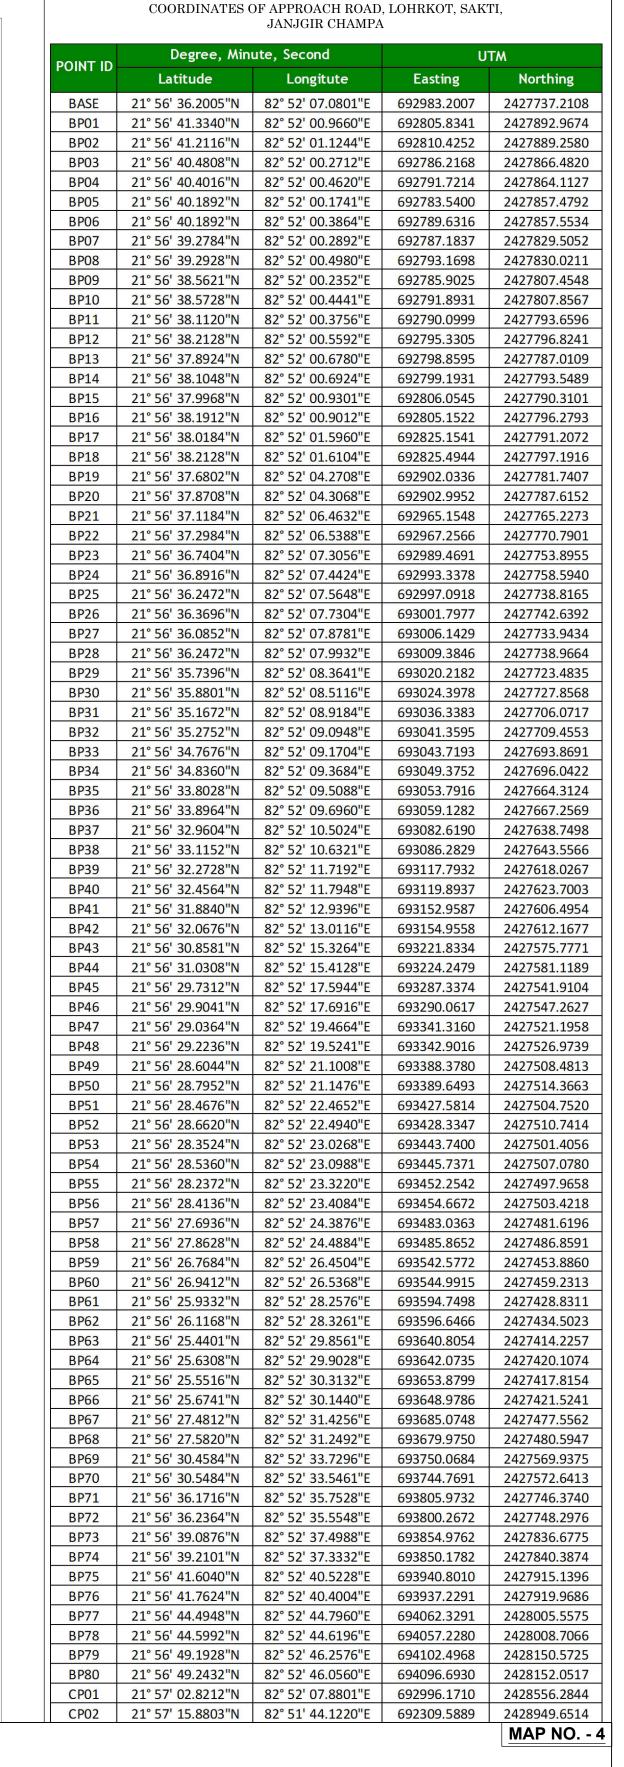

### GEO REFERENCED FOREST MAP OF THE DGPS SURVEYED AREA FOR FOREST LAND DIVERSION FOR APPROACH ROAD AT VILLAGE- LOHRAKOT, TEHSIL- SAKTI, DISTRICT- JANJGIR-CHAMPA (C.G.)