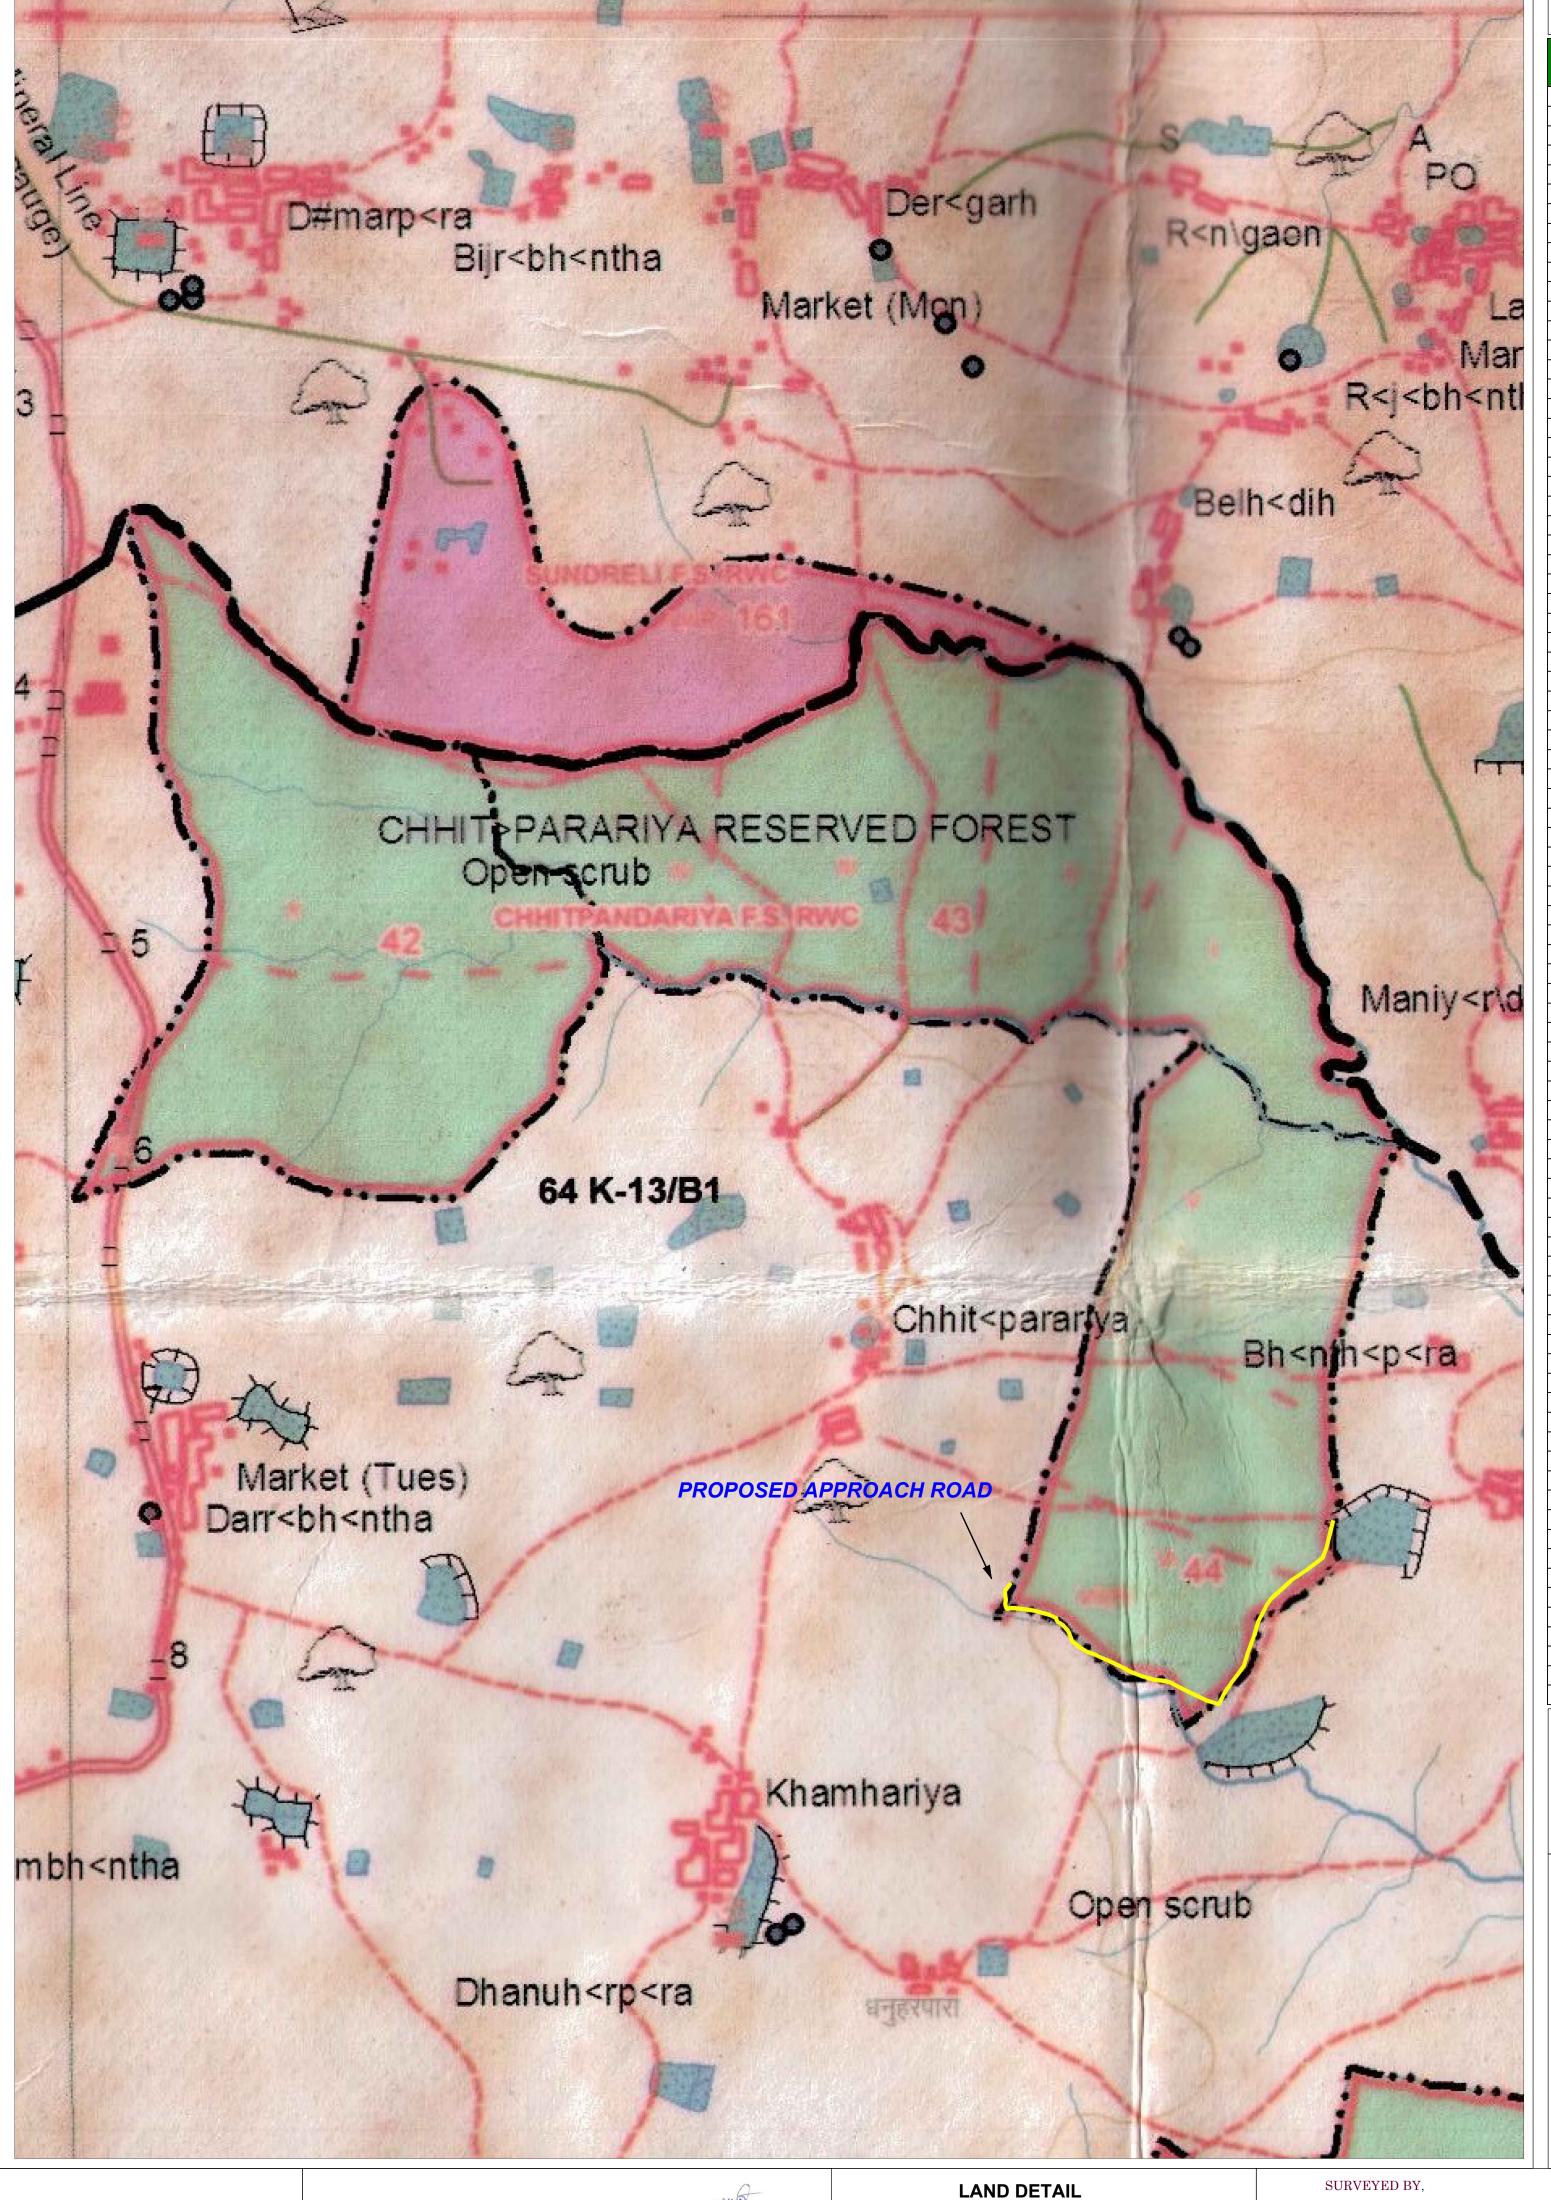

### GEO REFERENCED FOREST MAP OF THE DGPS SURVEYED AREA FOR FOREST LAND DIVERSION FOR APPROACH ROAD AT VILLAGE- LOHRAKOT, TEHSIL- SAKTI, DISTRICT- JANJGIR-CHAMPA (C.G.)