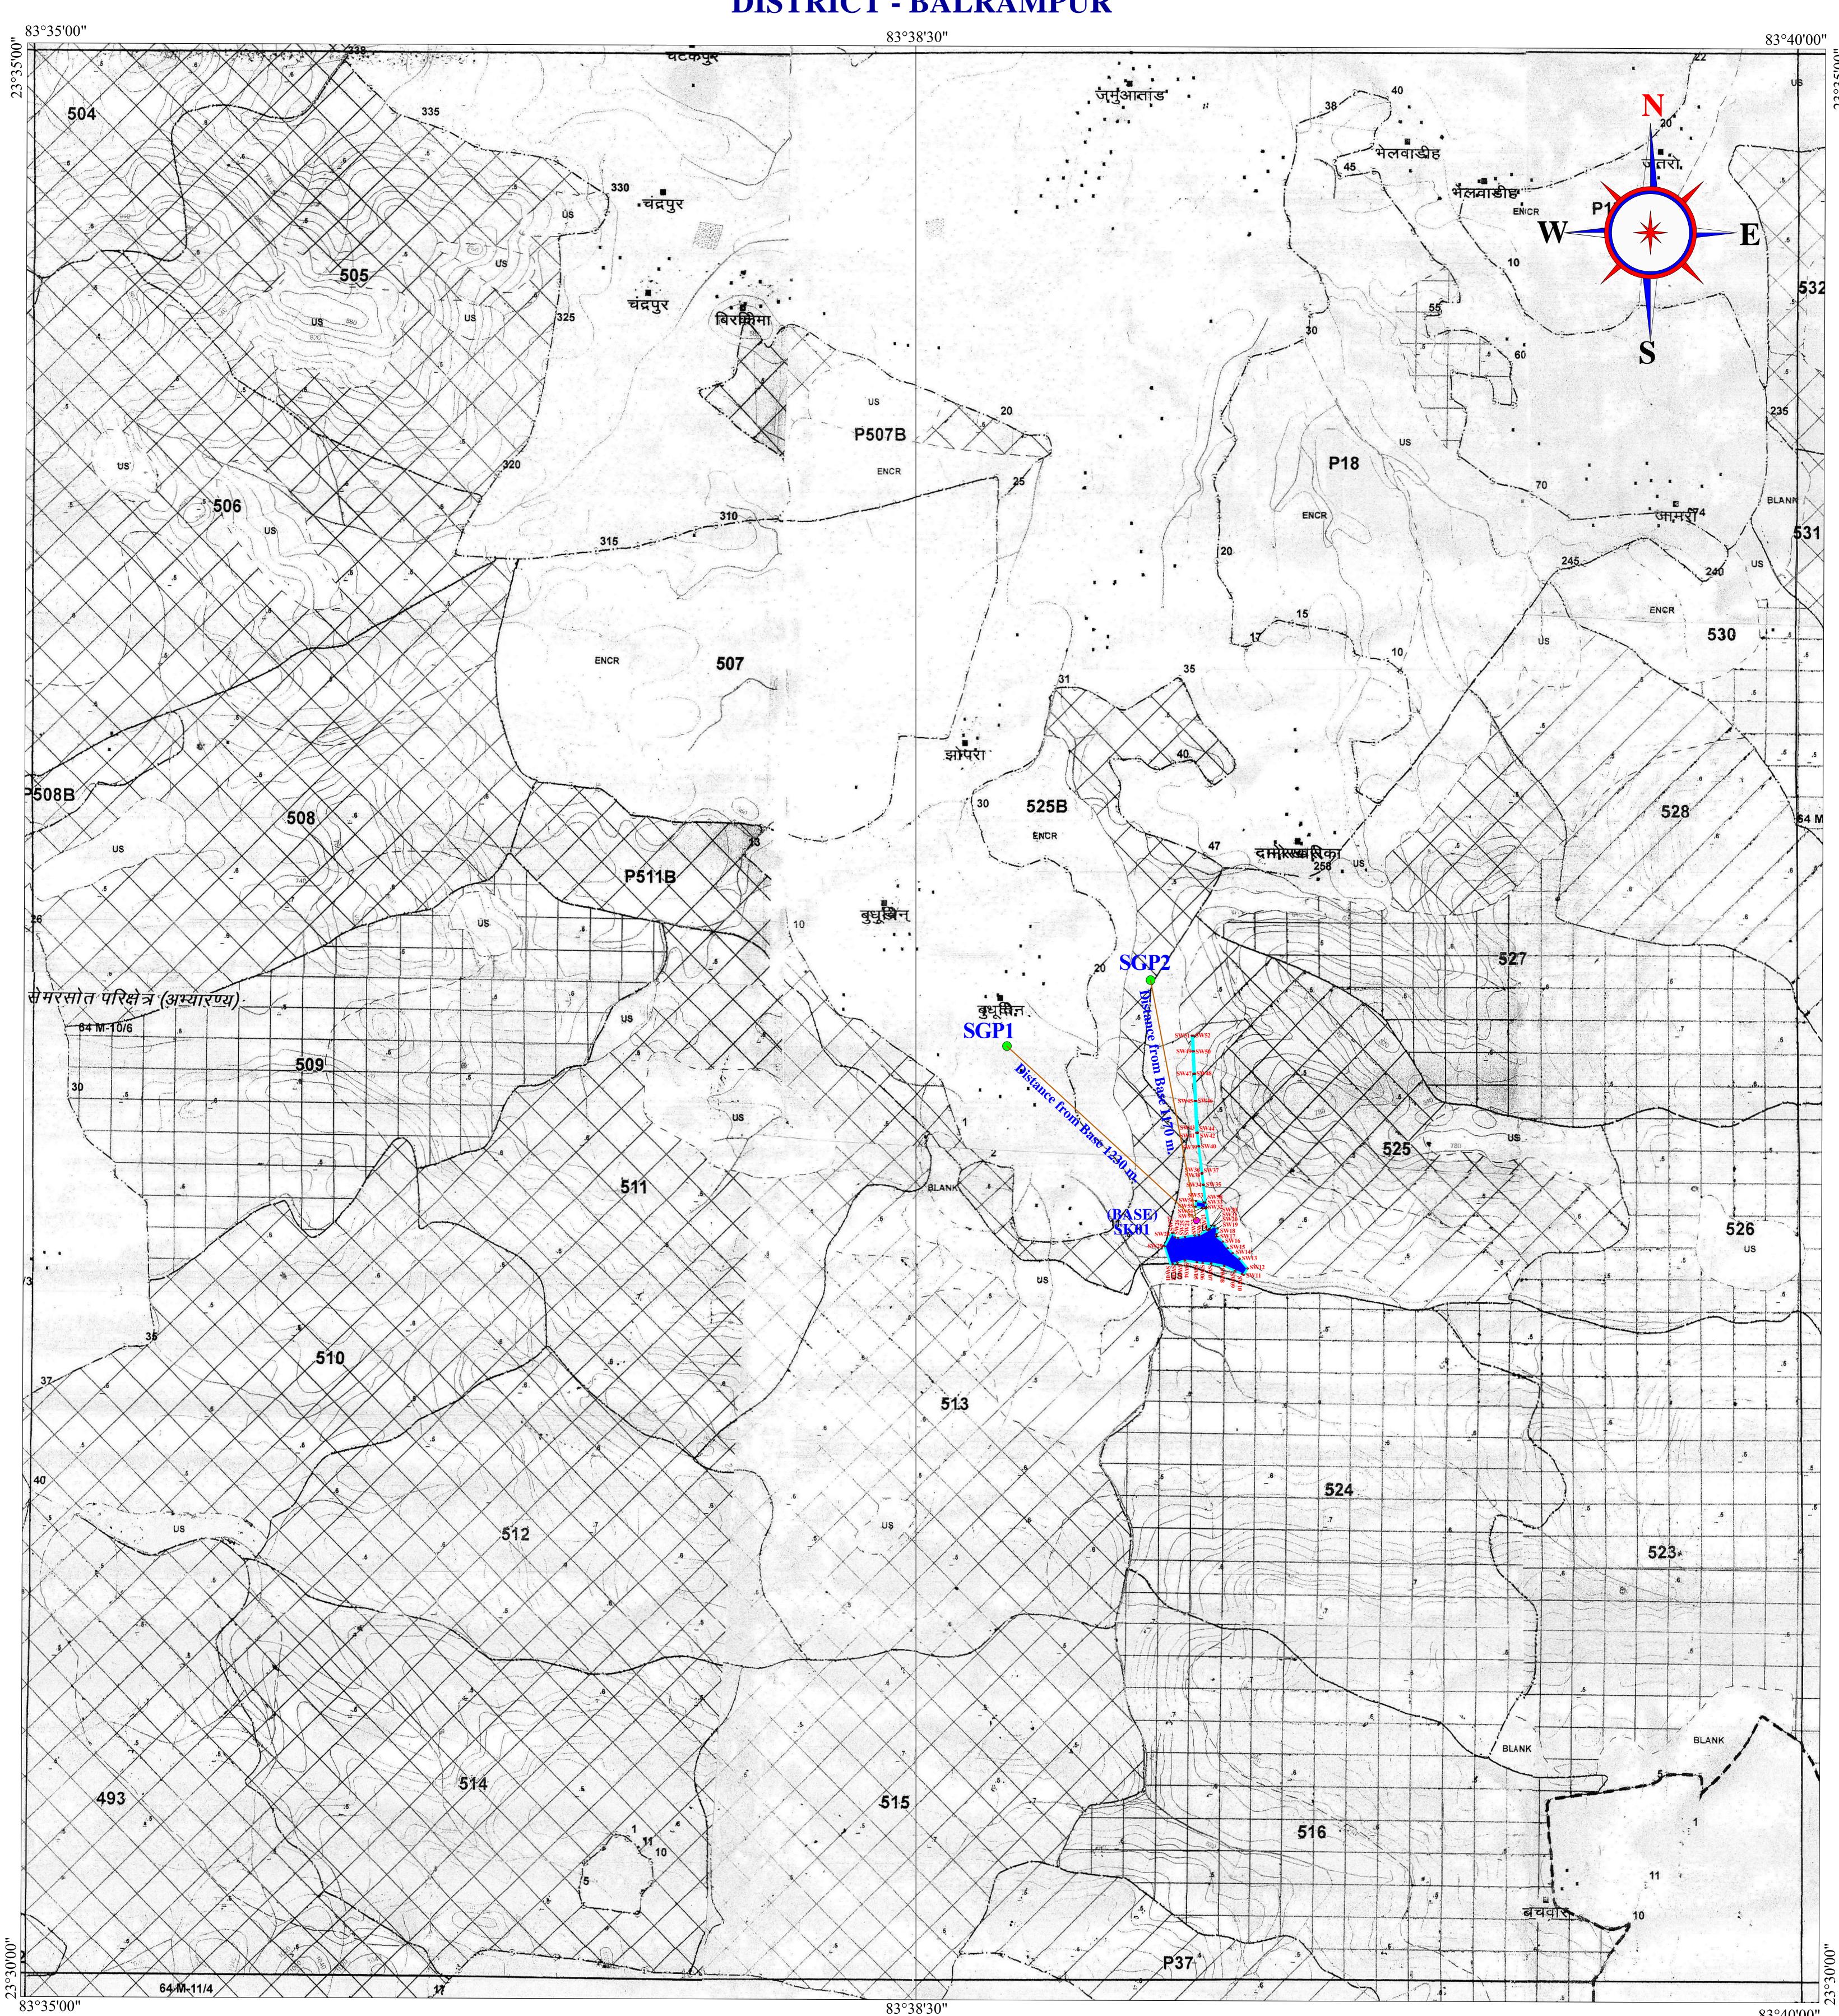

## MAP OF FIXED BOUNDARY POINTS BY DGPS SURVEY FOR SAKETWA TANK PROJECT DISTRICT - BALRAMPUR

## CO-ORDINATES OF THE FIXED BOUNDARY POINT FOR SAKETWA TANK PROJECT IN DEGREE, MINUTE, SECOND

Scale 1:10,000

| DGPS POINT  | LONGITUDE          | LATITUDE            | ELEVATION | SW32                  | 83° 38' 9.16082"E  | 23° 32' 3.14881"N  | 535.72  |
|-------------|--------------------|---------------------|-----------|-----------------------|--------------------|--------------------|---------|
| SK01 (BASE) | 83° 38' 07.61779"E | 23° 32' 01.31512"N  | 541.268   | SW33                  | 83° 38' 09.21301"E | 23° 32' 03.34813"N | 535.485 |
| SW01        | 83° 38' 03.30049"E | 23° 31' 54.78516"N  | 531.709   | SW34                  | 83° 38' 8.75041"E  | 23° 32' 6.69841"N  | 533.051 |
| SW02        | 83° 38' 3.63122"E  | 23° 31' 54.84214"N  | 532.458   | SW35                  | 83° 38' 8.81884"E  | 23° 32' 6.70922"N  | 533.141 |
| SW03        | 83° 38' 4.41678"E  | 23° 31' 55.045266"N | 533.746   | SW36                  | 83° 38' 8.53441"E  | 23° 32' 8.45884"N  | 540.737 |
| SW04        | 83° 38' 05.66706"E | 23° 31' 55.36332"N  | 533.392   | SW37                  | 83° 38' 8.60282"E  | 23° 32' 8.45522"N  | 537.842 |
| SW05        | 83° 38' 7.63086"E  | 23° 31' 55.09561"N  | 533.409   | SW38                  | 83° 38' 8.54521"E  | 23° 32' 8.35442"N  | 537.972 |
| SW06        | 83° 38' 8.57763"E  | 23° 31' 54.96242"N  | 532.108   |                       |                    |                    |         |
| SW07        | 83° 38' 09.98167"E | 23° 31' 54.91540"N  | 529.544   | SW39                  | 83° 38' 8.03044"E  | 23° 32' 12.48421"N | 531.487 |
| SW08        | 83° 38' 12.12780"E | 23° 31' 54.52675"N  | 529.841   | SW40                  | 83° 38' 8.09881"E  | 23° 32' 12.48321"N | 533.669 |
| SW09        | 83° 38' 13.93340"E | 23° 31' 53.79281"N  | 530.777   | SW41                  | 83° 38' 7.77841"E  | 23° 32' 14.47082"N | 531.615 |
| SW10        | 83° 38' 15.05042"E | 23° 31' 53.29921"N  | 530.271   | SW42                  | 83° 38' 7.86123"E  | 23° 32' 14.47082"N | 530.495 |
| SW11        | 83° 38' 15.30241"E | 23° 31' 53.17681"N  | 529.291   | SW43                  | 83° 38' 7.69921"E  | 23° 32' 14.51042"N | 531.315 |
| SW12        | 83° 38' 15.96868"E | 23° 31' 54.13153"N  | 527.517   | SW44                  | 83° 38' 7.91162"E  | 23° 32' 14.52121"N | 529.254 |
| SW13        | 83° 38' 14.63920"E | 23° 31' 55.59946"N  | 530.073   | SW45                  | 83° 38' 7.49041"E  | 23° 32' 19.28043"N | 529.286 |
| SW14        | 83° 38' 13.53436"E | 23° 31' 56.44221"N  | 529.735   | SW46                  | 83° 38' 7.69923"E  | 23° 32' 19.28041"N | 529.348 |
| SW15        | 83° 38' 12.70592"E | 23° 31′ 57.18530″N  | 530.416   | SW47                  | 83° 38' 7.29962"E  | 23° 32' 23.34842"N | 529.035 |
| SW16        | 83° 38' 11.92033"E | 23° 31' 58.17440"N  | 526.998   | SW48                  | 83° 38' 7.50844"E  | 23° 32' 23.37213"N | 530.216 |
| SW17        | 83° 38' 10.88413"E | 23° 31' 58.95089"N  | 530.745   | SW49                  | 83° 38' 7.14842"E  | 23° 32' 26.72164"N | 524.775 |
| SW18        | 83° 38' 10.86248"E | 23° 31' 59.27516"N  | 527.119   |                       |                    |                    |         |
| SW19        | 83° 38' 11.06673"E | 23° 32' 00.14558"N  | 530.615   | SW50                  | 83° 38' 7.36081"E  | 23° 32' 26.72881"N | 525.965 |
| SW20        | 83° 38' 10.54463"E | 23° 32' 00.54878"N  | 531.125   | SW51                  | 83° 38' 7.04042"E  | 23° 32' 29.07962"N | 531.542 |
| SW21        | 83° 38' 09.44651"E | 23° 31' 59.90318"N  | 532.055   | SW52                  | 83° 38' 7.26124"E  | 23° 32' 29.09041"N | 530.485 |
| SW22        | 83° 38' 08.01109"E | 23° 31' 59.17500"N  | 532.225   | SW53                  | 83° 38' 8.80081"E  | 23° 32' 4.04883"N  | 535.892 |
| SW23        | 83° 38' 07.28748"E | 23° 31' 59.10337"N  | 531.582   | SW54                  | 83° 38' 8.56682"E  | 23° 32' 3.23881"N  | 533.6   |
| SW24        | 83° 38' 05.71561"E | 23° 31' 58.90878"N  | 532.443   | SW55                  | 83° 38' 7.48321"E  | 23° 32' 3.40821"N  | 532.204 |
| SW25        | 83° 38' 04.61143"E | 23° 31' 58.75263"N  | 532.35    | SW56                  | 83° 38' 7.55884"E  | 23° 32' 4.29362"N  | 530.665 |
| SW26        | 83° 38' 04.05345"E | 23° 31' 58.83186"N  | 533.126   | SW57                  | 83° 38' 8.97214"E  | 23° 32' 3.17761"N  | 534.681 |
| SW27        | 83° 38' 03.77271"E | 23° 31' 59.55329"N  | 535.653   | SW58                  | 83° 38' 9.05641"E  | 23° 32' 3.99841"N  | 535.804 |
| SW28        | 83° 38' 03.59905"E | 23° 31' 59.49306"N  | 536.977   | GROUND CONTROL POINTS |                    |                    |         |
| SW29        | 83° 38' 02.35329"E | 23° 31' 57.50137"N  | 526.56    |                       |                    |                    |         |
| SW30        | 83° 38' 9.74761"E  | 23° 32' 0.08163"N   | 530.783   | SGP1                  | 83° 37' 35.68455"E | 23° 32' 28.38086"N | 529.123 |
| SW31        | 83° 38' 09.67562"E | 23° 32' 00.03841"N  | 531.024   | SGP2                  | 83° 38' 00.07874"E | 23° 32' 38.49963"N | 528.325 |

**INDEX** 

**Base Point** 

**Ground Control Point** 

Distance between Base & GCP

**Fixed Boundary Points** 

Surveyed Area

**MAP NO. - 1** 

83°40'00"

DGPS SURVEY MAP OF SAKETWA TANK PROJECT IN FOREST MAP DIST.- BALRAMPUR (C.G.) **Applicant** 

Executive Engineer

W/R Division No.-2 Ramanugan

Distt.Balrampur-Ramanujqani(C G.)

Office of the Executive Engineer,

Water Resources Division No.-2, Ramanujganj District - Balrampur, Chhattisgarh

Forest Division- East Surguja Forest **Division Forest Range- Balrampur** Forest Compartment no.-P525 **Part of Forest Compartment** Map-64M-10/06

**Land - Government Forest Land** 

Surveyed Area - 4.67 Hect. Date of Survey - 27-02-2016 to 28-02-2016

Surveyed by :-

Vinod Markam Manager(Geology )

For, Siddharth Geo Consultants (INDIA) Pvt. Ltd., 621/3 Ist Floor, Ramkund, Samta Colony,