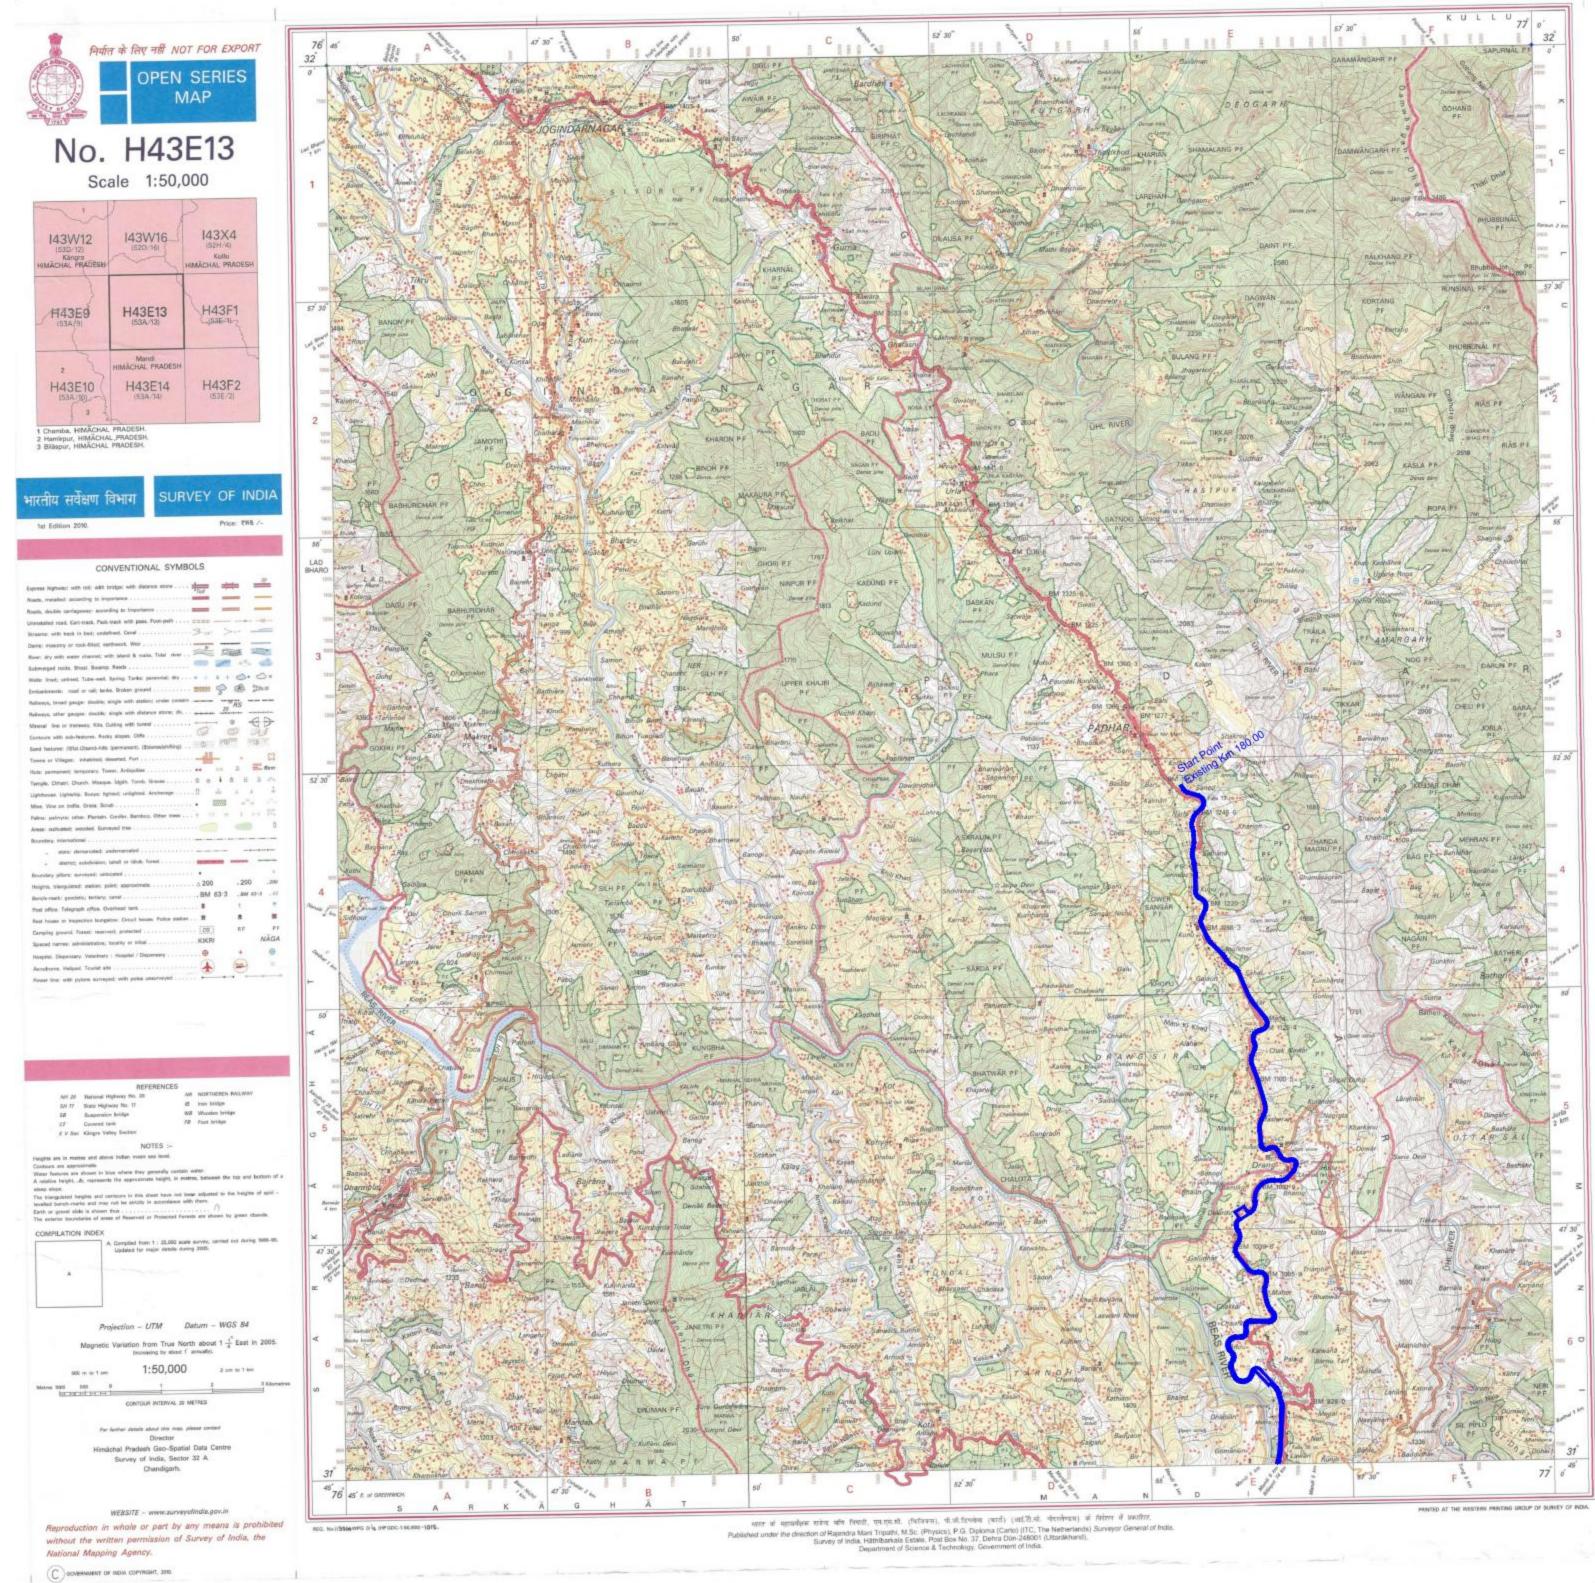

CI Deputy Consenditor of Forests, Mandi Fornat Division Mandi (H.P.

NHAL PRO - Paismorar



C GOVERNMENT OF INDIA COPYRIGHT, SERIE

1.1



CIN Deputy Conservator of Forests, Mand Forest Division Mandi (H.P.

भरत के सहातमंडल प्रवेन्द्र सॉम गिण्डातें, एवं.एवं.पी. (पिडीटलम), पी.वी.डिप्पोम (कार्य) (आई.डी.से, फेल्लिन्डम) के लिंग्रेज में कारगित, Published under the direction of Rejondra Mani Tripathi, M.Sc. (Physics), P.G. Diploma (Carlo) (TC. The Netherlands) Surveyor General of India. Survey of India, Hählbarkala Estate, Post Box No. 37, Dehra Don-248001 (Utlaräkhand), Department of Science & Technology, Government of India.