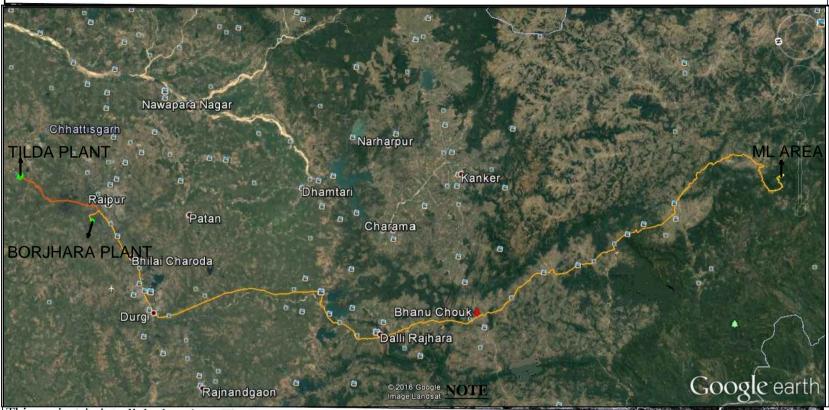

## ROAD MAP SHRI BAJRANG POWER AND ISPAT LIMITED

This project is interlinked project. The Iron Ore produced form Chhotedongar Iron ore Mining lease area would be utilised by the Applicant Company in his integrated Steel Plants located at Tandwa village, Tilda Tehsil, Raipur and located at Borjhara, Urla Indusrial area, Raipur, Chhattisgarh. The ore would be transported from Mine to plants initially by trucks via route: Mines to Chhotedongar - Bhanupratappur - Dalli Rajhara - Durg - Raipur to plants as shown in the google map. But where ever possible Railway transportation will be done, at present the applicant company may likely to dispatch Ore from the best suitable Railway siding available nearby.

Distance from ML Area to Borjhara Plant- 297.0 KM.

and ML area to Tilda Plant - 321.0 KM.

Shravan Kumar Goyal Shri Baltang Folker to Island L Authorised Signatory

rumorised Signatory