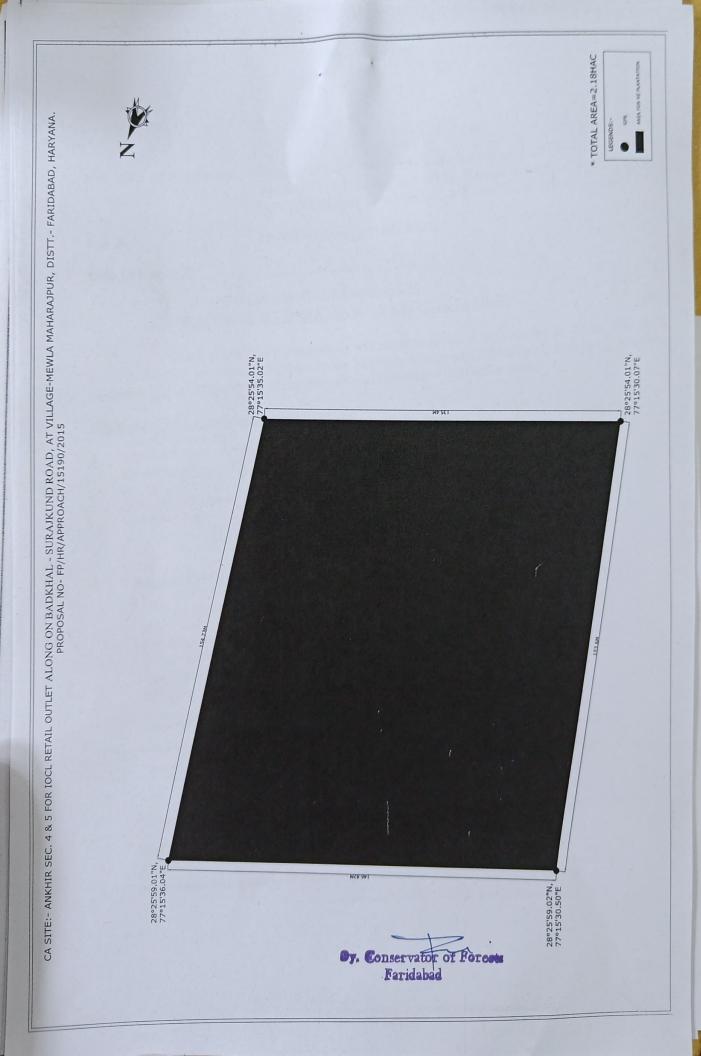

## **LOCATION MAP**

Location Map of Degraded Forest Area identified for Compensatory Afforestation in lieu of proposal for 0.9505 Ha of forest land for existing Khalsa Garden Marriage Centre cum recreational spot along Badkhal Surajkund road at village Mewla Maharajpur, Forest Division and District Faridabad

Tehsil: - Badkhal

District: - Faridabad

Forest Division:- Faridabad

Forest Range: -Faridabad

Block No. /Compt No. /Survey No.: Ankhir Section 4&5 Area to be afforested:- 2459 plants will be planted

Map attached for Compensatory Afforestation