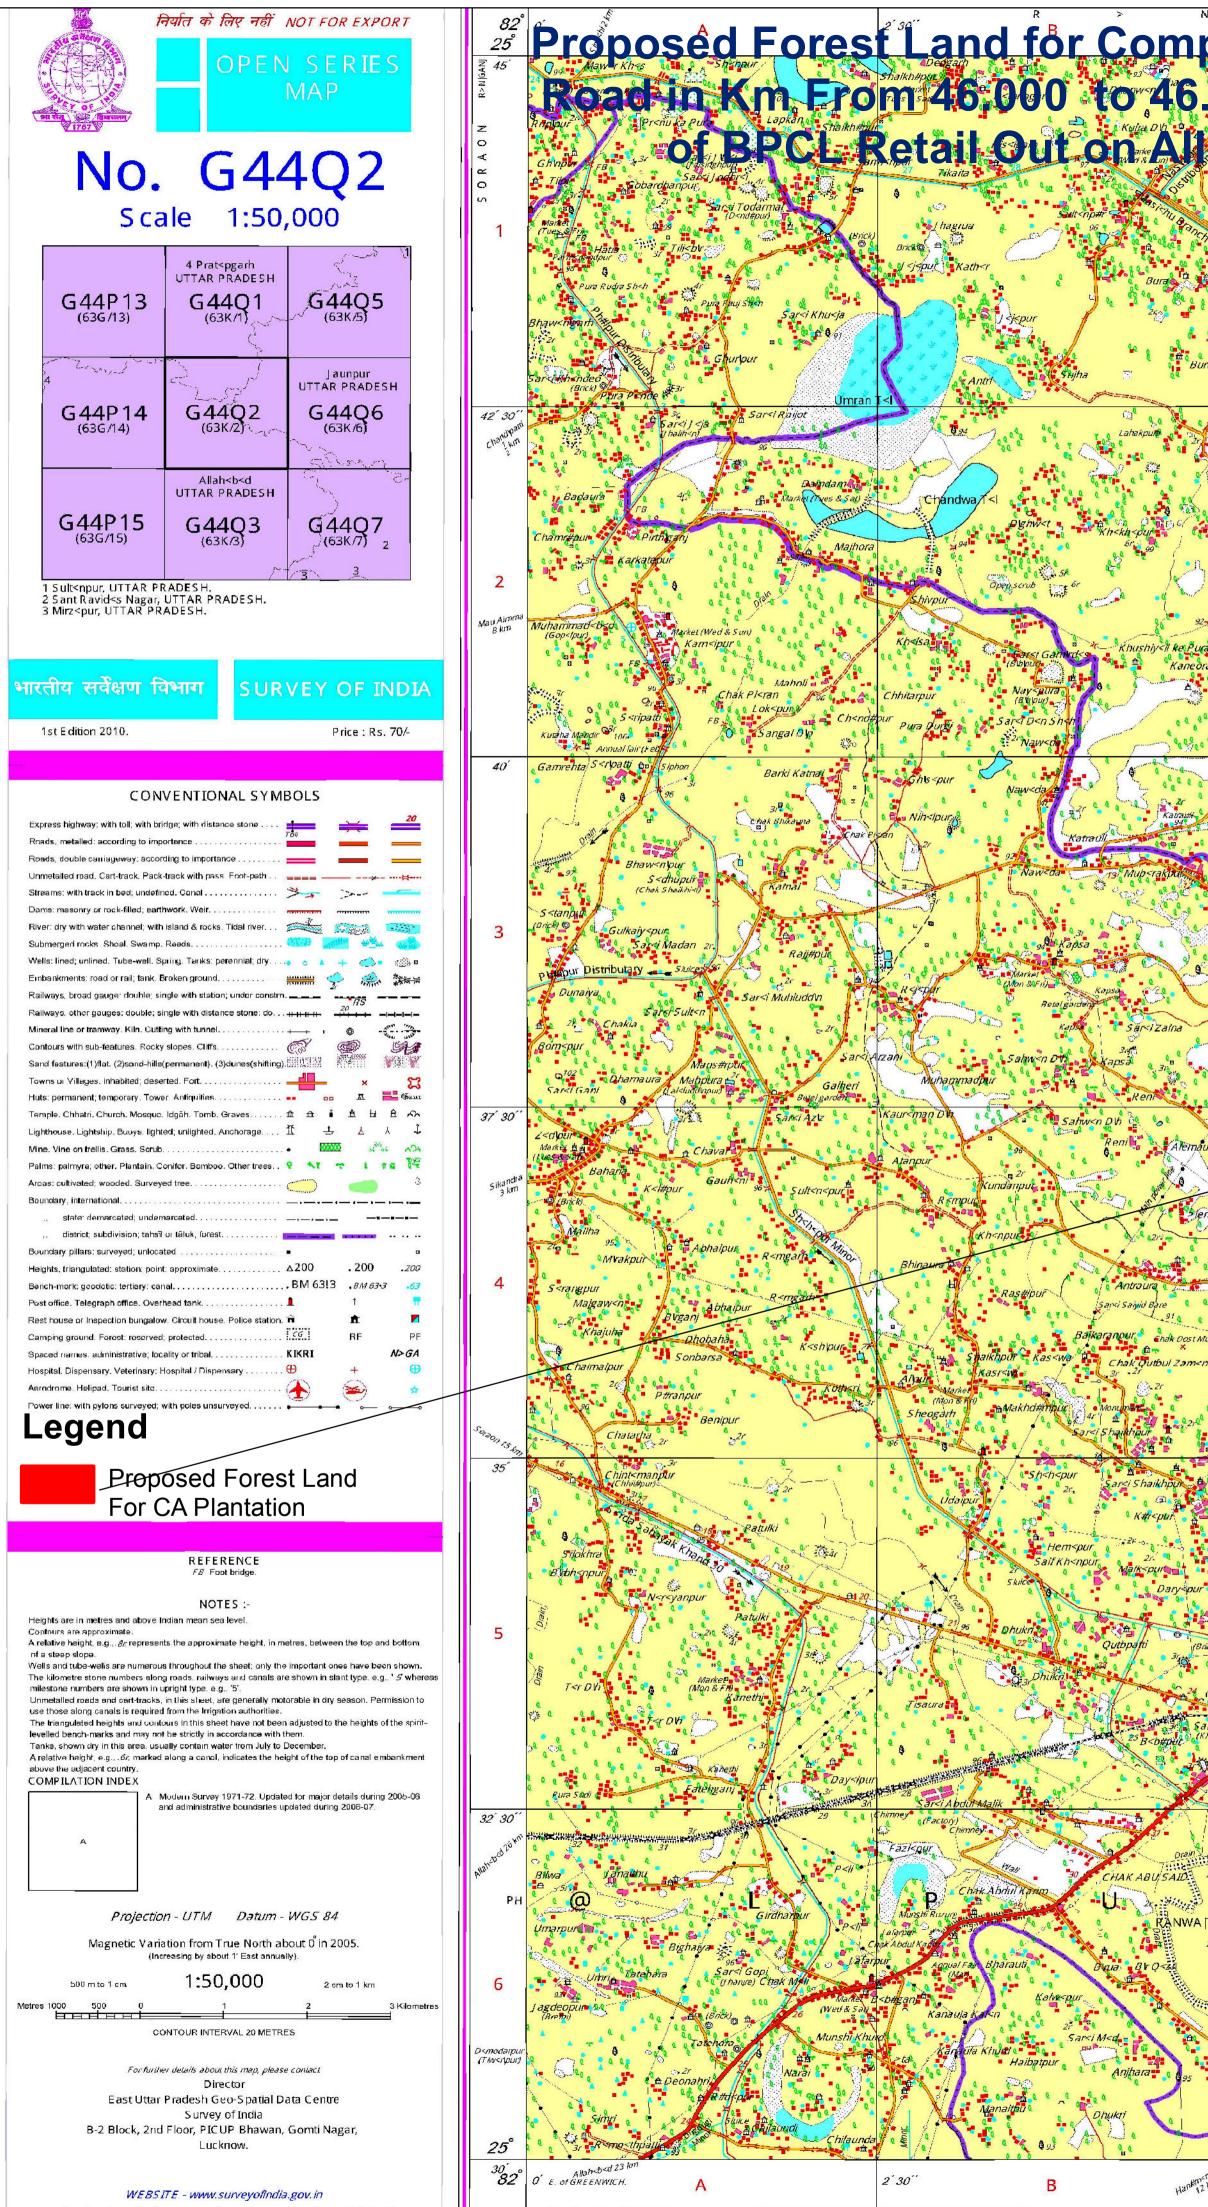

## Proposed Forest Land for Compensatory Afforestation (CA) Plantation of Allahabad to Gorakhpur 23 Road in Km From 46,000 to 46,500 District: Jaunpur Against Forest Land Proposed for Exit/Entry of BPCL Retail Out on Allahabab - Gorakhpur Road, Village: Kodahu, District: Jaunpur