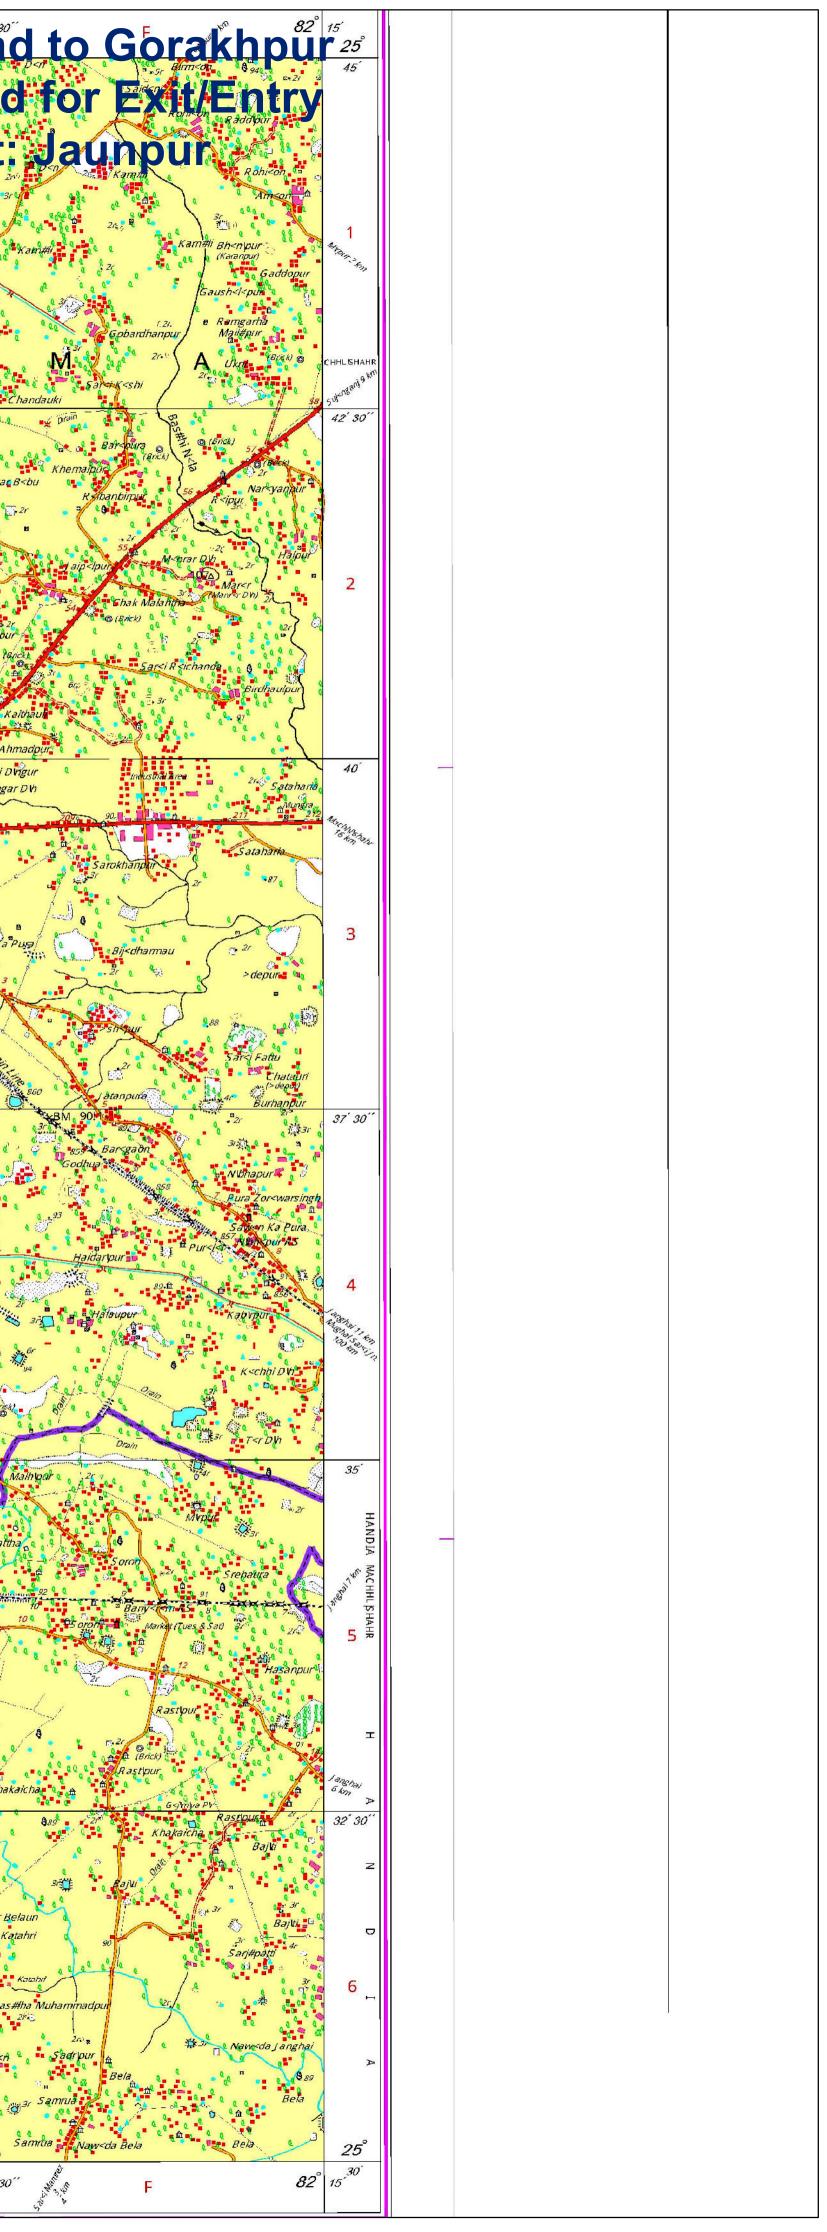

## Proposed Forest Land for Compensatory Afforestation (CA) Plantation of Allahabad to Gorakhpur 23 Road in Km From 46,000 to 46,500 District: Jaunpur Against Forest Land Proposed for Exit/Entry of BPCL Retail Out on Allahabab - Gorakhpur Road, Village: Kodahu, District: Jaunpur