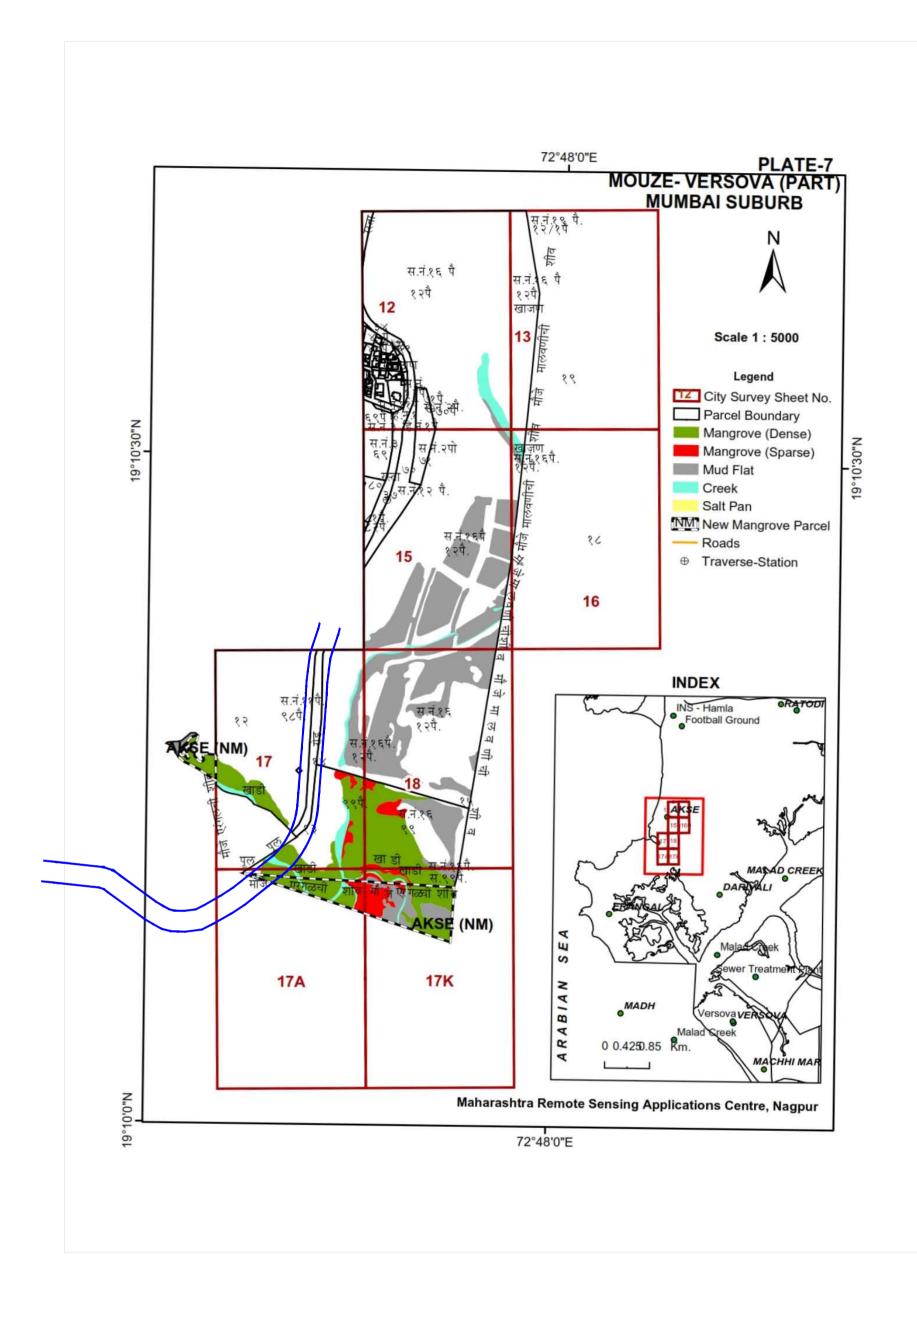

| Legend                   |  |  |  |  |
|--------------------------|--|--|--|--|
| 12 City Survey Sheet No. |  |  |  |  |
| Parcel Boundary          |  |  |  |  |
| Mangrove (Dense)         |  |  |  |  |
| Mangrove (Sparse)        |  |  |  |  |
| Mud Flat                 |  |  |  |  |
| Creek                    |  |  |  |  |
| Salt Pan                 |  |  |  |  |
| NM New Mangrove Parcel   |  |  |  |  |
| Roads                    |  |  |  |  |
| Traverse-Station         |  |  |  |  |
| PROPOSED BRIDGE          |  |  |  |  |