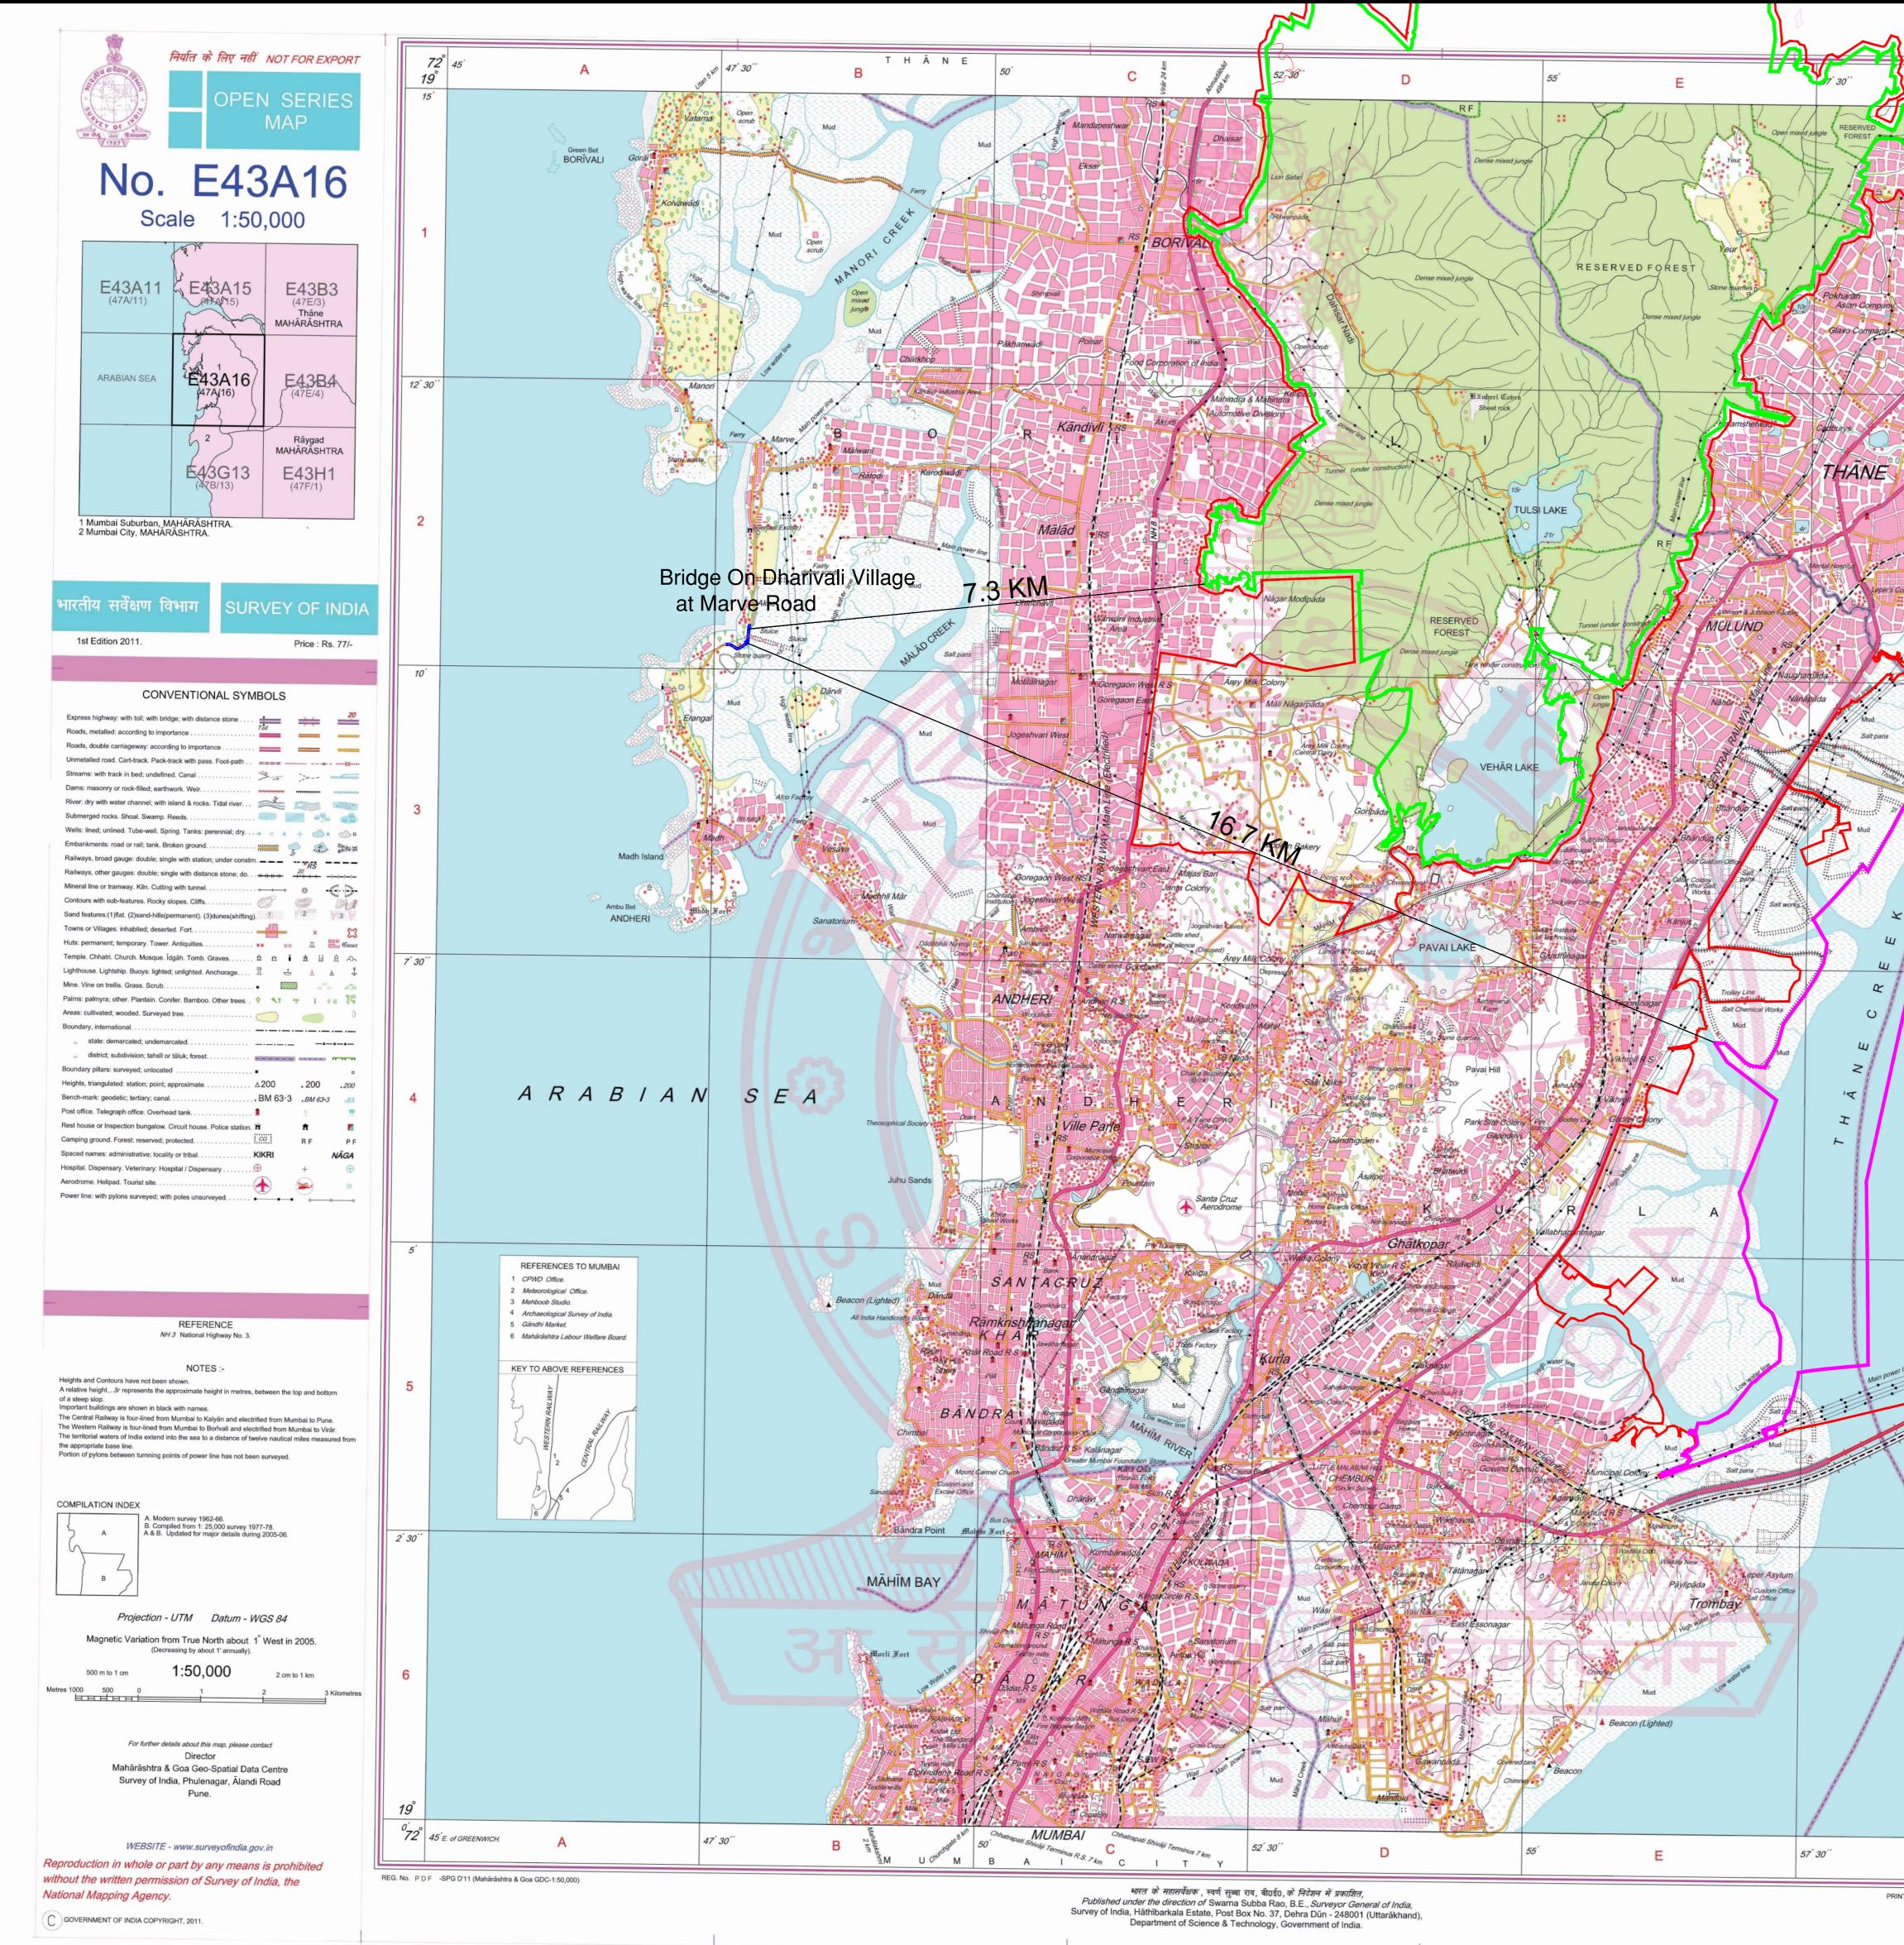

| Forest Surveyor<br>Mumbai Mangroves Conservation Unit | Divisional Forest Officer<br>Mumbai Mangroves Conservation Unit | Ex                        |
|-------------------------------------------------------|-----------------------------------------------------------------|---------------------------|
| NAME OF DRAWING                                       | PROJECT NAME                                                    | NAME                      |
| BRIDGE AT DHARIVALI VILLAGE AT MARVE                  | DIVERSION OF 0.1702 HA FOREST (MANGROVES) LAND FOR BRIDGE ON    | BRIHANMU                  |
| ROAD SUPERIMPOSED ON TOPOSHEET MAP.                   | DHARIVALI VILLAGE AT MARVE ROAD IN P/N WARD BY BRIHANMUMBAI     | COF                       |
|                                                       | MUNICIPAL CORPORATION                                           | Burning Municipal Control |