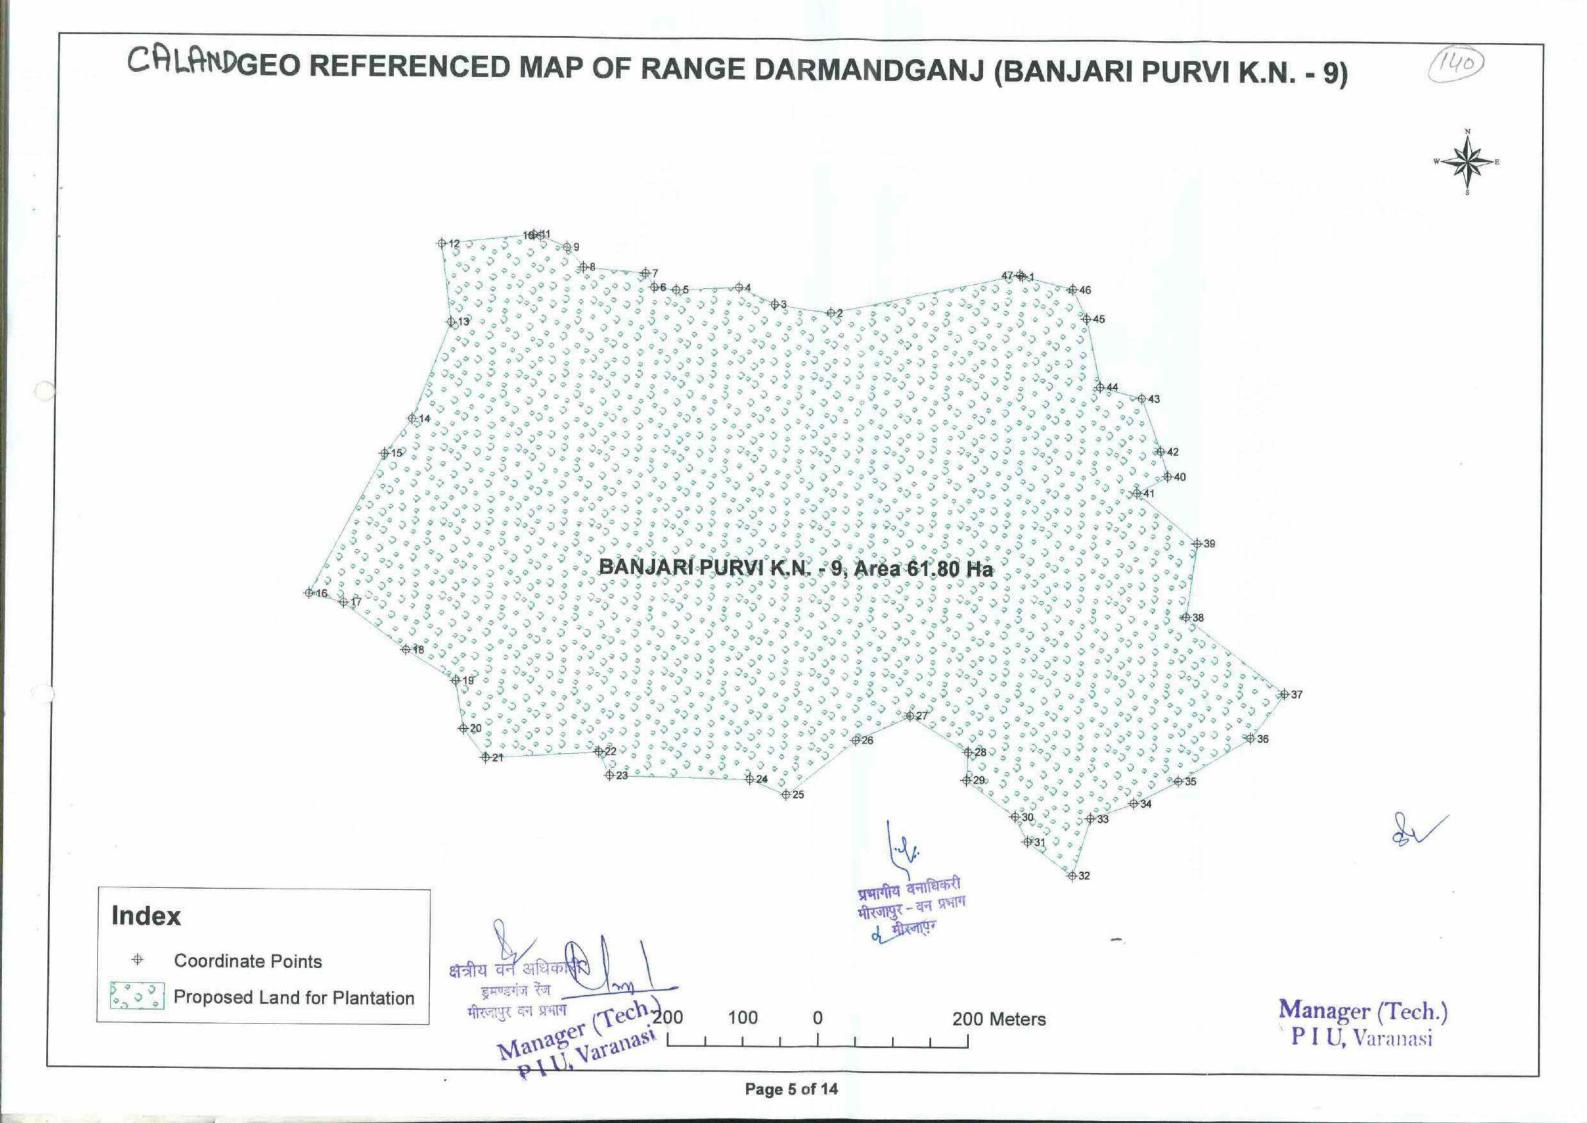

21.360" E |
| 35    | 24° 46' 47.340" N | 82° 16' 23.280" E |
| 36    | 24° 46' 49.200" N | 82° 16′ 26.400" E |
| 37    | 24° 46' 51.120" N | 82° 16' 27.840" E |
| 38    | 24° 46′ 54.420″ N | 82° 16' 23.580" E |
| 39    | 24° 46′ 57.600" N | 82° 16' 24.060" E |
| 40    | 24° 47' 0.480" N  | 82° 16′ 22.740" E |
| 41    | 24° 46' 59.760" N | 82° 16' 21.420" E |
| 42    | 24° 47' 1.560" N  | 82° 16' 22.440" E |
| 43    | 24° 47' 3.840" N  | 82° 16' 21.600" E |
| 44    | 24° 47′ 4.320" N  | 82° 16' 19.800" E |
| 45    | 24° 47' 7.260" N  | 82° 16' 19.200" E |
| 46    | 24° 47' 8.520" N  | 82° 16' 18.600" E |
| 47    | 24° 47' 9.120" N  | 82° 16' 16.320" E |

भीरजापुर - वन प्रभाग भीरजापुर - वन प्रभाग भीरजापुर

क्षत्रीय वन अधिकारी इमण्डगंज रेंज मीरजापुर वन प्रभाग IV

Manager (Tech.)
PIU, Vara



#### Forest Area Coordinates of Range Marihan (Sarso K.N.- 3) Generated in GIS



| Sr No  | Latitude          | Longitude