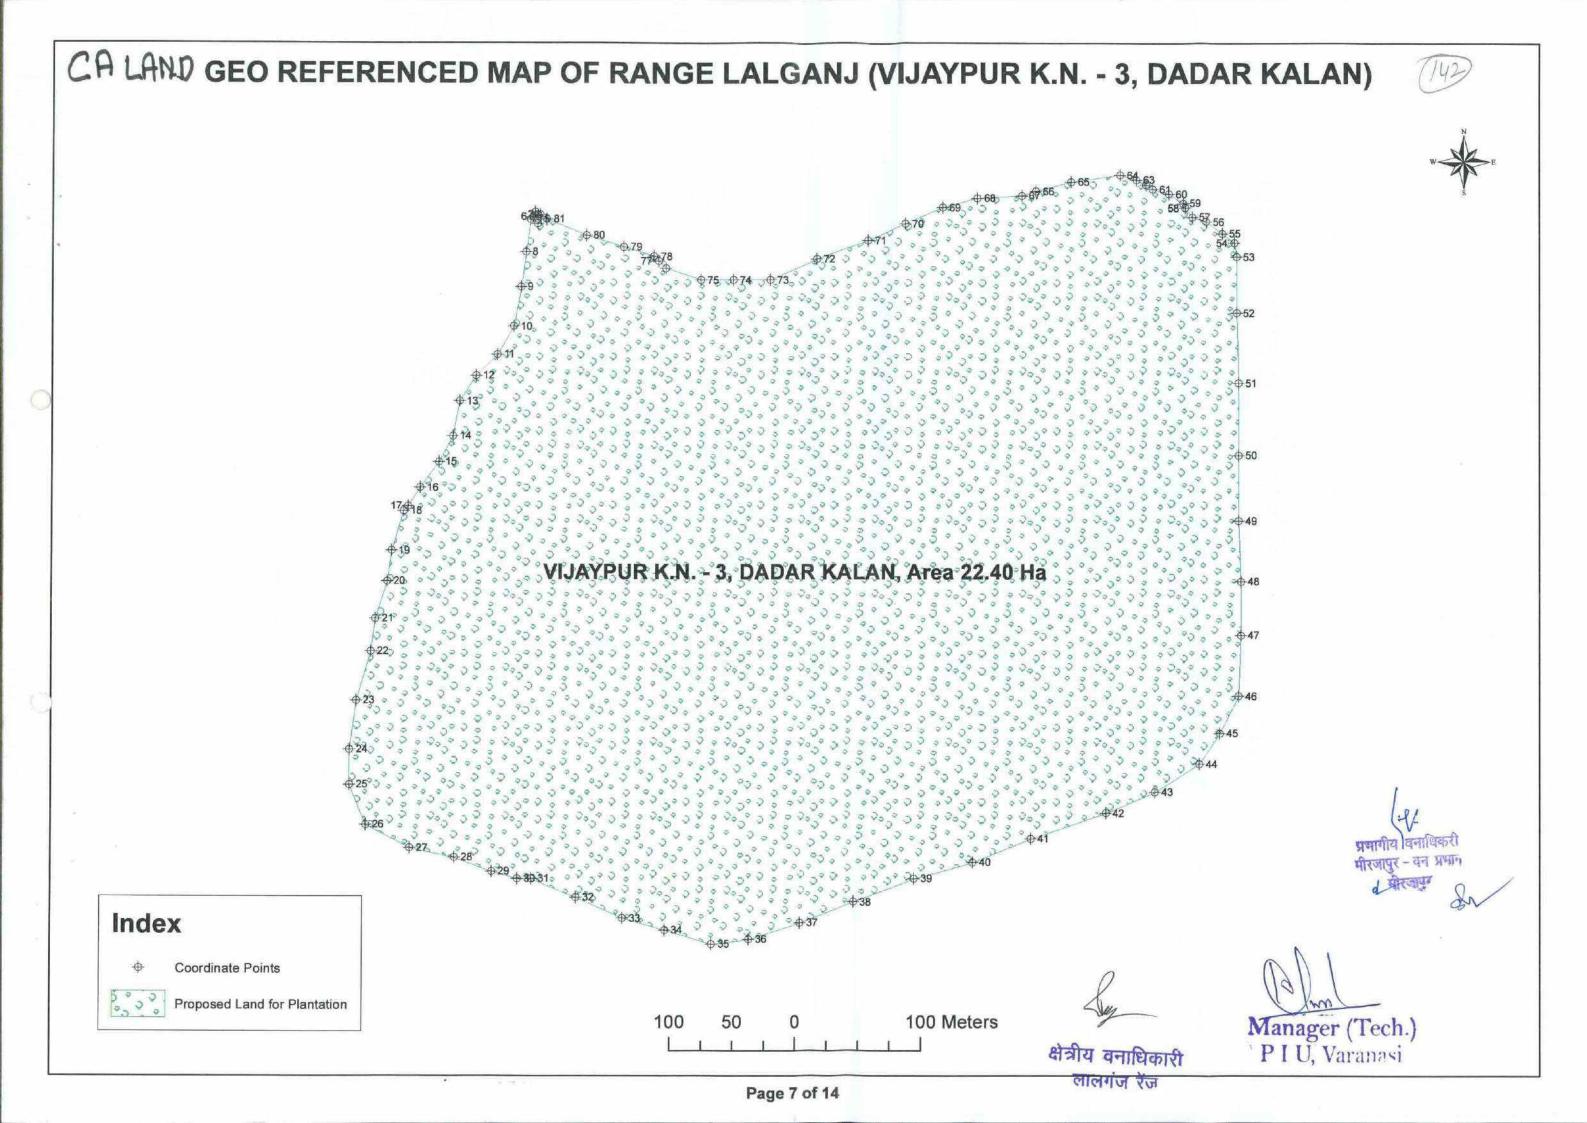

68    | 25° 6' 16.920" N | 82° 22' 38.580" E |
| 69    | 25° 6' 16.680" N | 82° 22' 37.680" E |
| 70    | 25° 6' 16.260" N | 82° 22' 36.720" E |
| 71    | 25° 6' 15.840" N | 82° 22' 35.760" E |
| 72    | 25° 6' 15.360" N | 82° 22' 34,440" E |
| 73    | 25° 6' 14.820" N | 82° 22' 33.240" E |
| 74    | 25° 6' 14.820" N | 82° 22' 32.280" E |
| 75    | 25° 6' 14.820" N | 82° 22' 31.440" E |
| 76    | 25° 6' 15.120" N | 82° 22' 30.540" E |
| 77    | 25° 6' 15.300" N | 82° 22' 30.360" E |
| 78    | 25° 6' 15.420" N | 82° 22' 30.240" E |
| 79    | 25° 6' 15.660" N | 82° 22' 29.460" E |
| 80    | 25° 6' 15.960" N | 82° 22' 28.500" E |
| 81    | 25° 6' 16.380" N | 82° 22' 27.480" E |
| 82    | 25° 6' 16.560" N | 82° 22' 27.180" E |

भारतापुर वन प्रवास भारतापुर

d

क्षेत्रीय वनाधिकारी लालगंज रेंज



#### FOREST AREA COORDINATES OF RANGE DARMANDGANJ (BANJARI PURVI K.N. - 9) GENERATED IN GIS



| Sr No | Latitude          | Longitude         |
|-------|-------------------|-------------------|
| 1     | 24° 47' 9.060" N  | 82° 16' 16.440" E |
| 2     | 24° 47' 7.440" N  | 82° 16' 8.160" E  |
| 3     | 24° 47' 7.800" N  | 82° 16' 5.700" E  |
| 4     | 24° 47' 8.520" N  | 82° 16' 4.140" E  |
| 5     | 24° 47' 8.400" N  | 82° 16' 1.440" E  |
| 6     | 24° 47' 8.520" N  | 82° 16' 0.480" E  |
| 7     | 24° 47' 9.120" N  | 82° 16' 0.120" E  |
| 8     | 24° 47′ 9.360″ N  | 82° 15' 57.420" E |
| 9     | 24° 47' 10.200" N | 82° 15' 56.700" E |
| 10    | 24° 47' 10.680" N | 82° 15' 55.560" E |
| 11    | 24° 47' 10.740" N | 82° 15' 55.260" E |
| 12    | 24° 47' 10.320" N | 82° 15' 51.300" E |
| 1