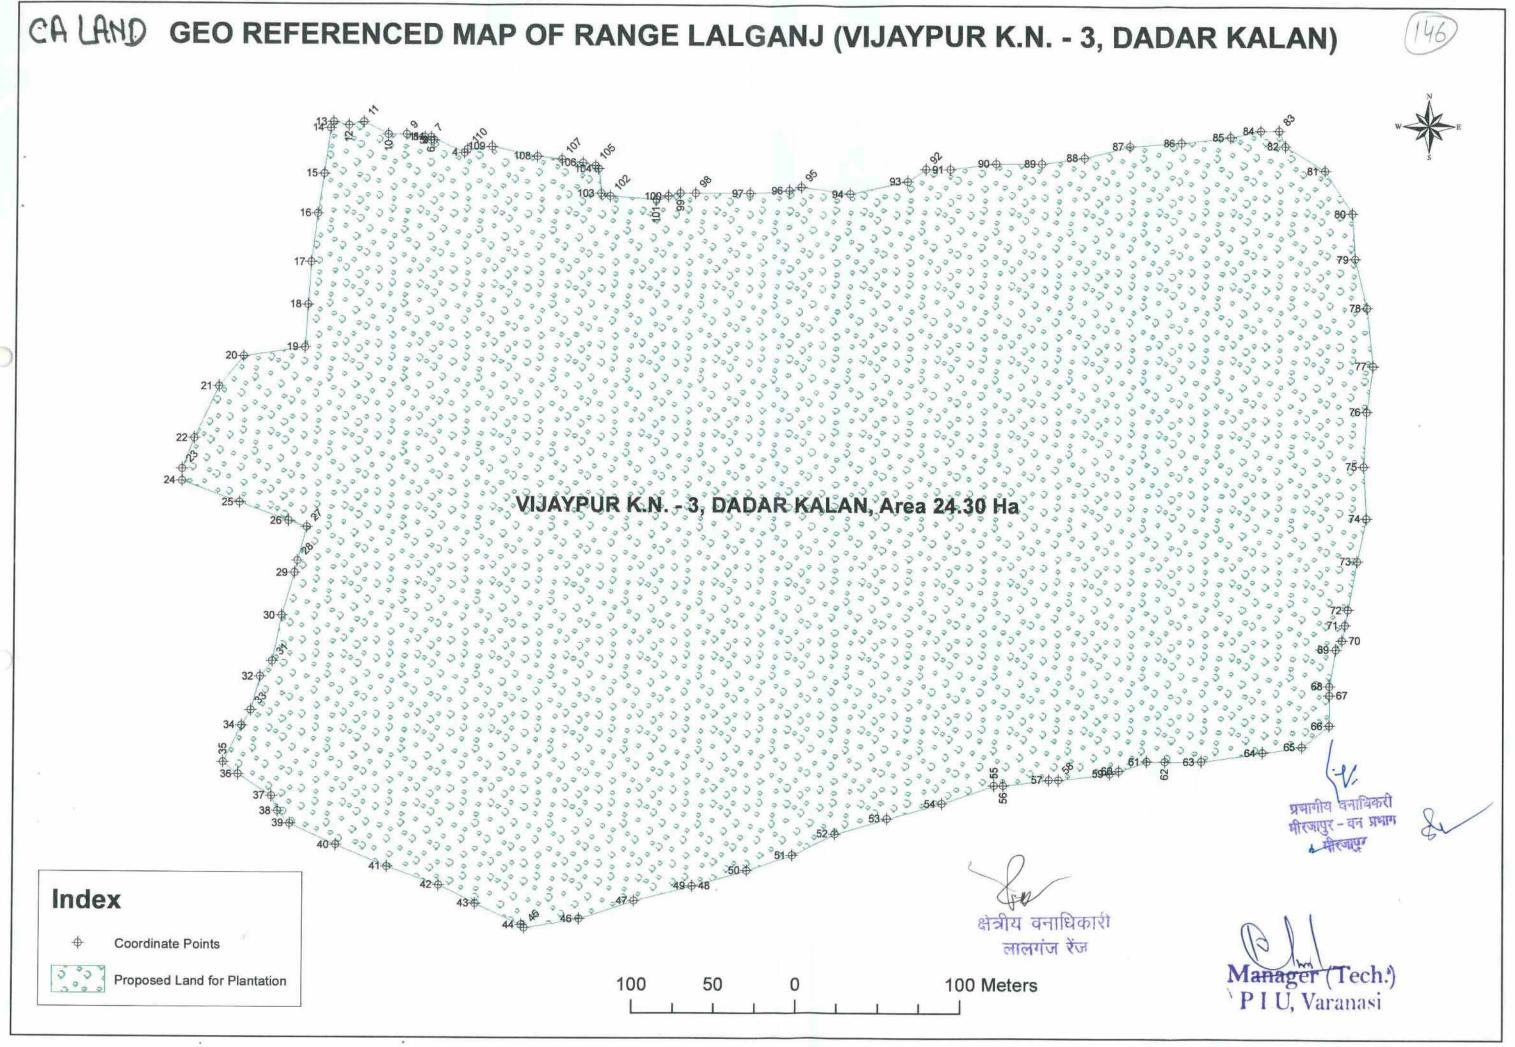

00   | 25° 6' 29.340" N | 82° 22' 33.900" E |

| Sr No | Latitude         | Longitude         |
|-------|------------------|-------------------|
| 101   | 25° 6' 29.280" N | 82° 22' 33.660" E |
| 102   | 25° 6' 29.340" N | 82° 22' 32.760" E |
| 103   | 25° 6' 29.400" N | 82° 22' 32.580" E |
| 104   | 25° 6' 29.880" N | 82° 22' 32.520" E |
| 105   | 25° 6' 29.940" N | 82° 22' 32.460" E |
| 106   | 25° 6' 30.000" N | 82° 22' 32.220" E |
| 107   | 25° 6' 30.060" N | 82° 22' 31.800" E |
| 108   | 25° 6' 30.120" N | 82° 22' 31.320" E |
| 109   | 25° 6' 30.300" N | 82° 22' 30.420" E |
| 110   | 25° 6' 30.240" N | 82° 22' 29.940" E |
| 111   | 25° 6' 30.480" N | 82° 22' 29.220" E |

प्रभागीय वेनाधिकरी भीरजापुर - वन प्रभाग

मीरजाएंग

Manager (Tech.) P I U, Varanasi

क्षेत्रीय वनाधिकारी लालगज रेज



## FOREST AREA COORDINATES OF RANGE MIRZAPUR (KARANPUR, K.N. - 4, DHASRA LALGANJ) GENERATED IN GIS

| Sr No | Latitude         | Longitude         |
|-------|------------------|-------------------|
| 1     | 25° 3' 19.800" N | 82° 24' 0,660" E  |
| 2     | 25° 3' 19.440" N | 82° 24' 1.440" E  |
| 3     | 25° 3' 19.200" N | 82° 24' 3.540" E  |
| 4     | 25° 3' 19.320" N | 82° 24' 6.240" E  |
| 5     | 25° 3' 21.600" N | 82° 24' 13.980" E |
| 6     | 25° 3' 23.580" N | 82° 24' 13.500" E |
| 7     | 25° 3' 26.340" N | 82° 24' 13.860" E |
| 8     | 25° 3' 29.520" N | 82° 24' 13.140" E |
| 9     | 25° 3' 29.700" N | 82° 24' 9.120" E  |
| 10    | 25° 3' 30.300" N | 82° 24' 7.260" E  |
| 11    | 25° 3' 29.760" N | 82° 24' 5.520" E  |
| 12    | 25° 3' 30.180" N | 82° 24' 3.960" E  |
| 13    | 25