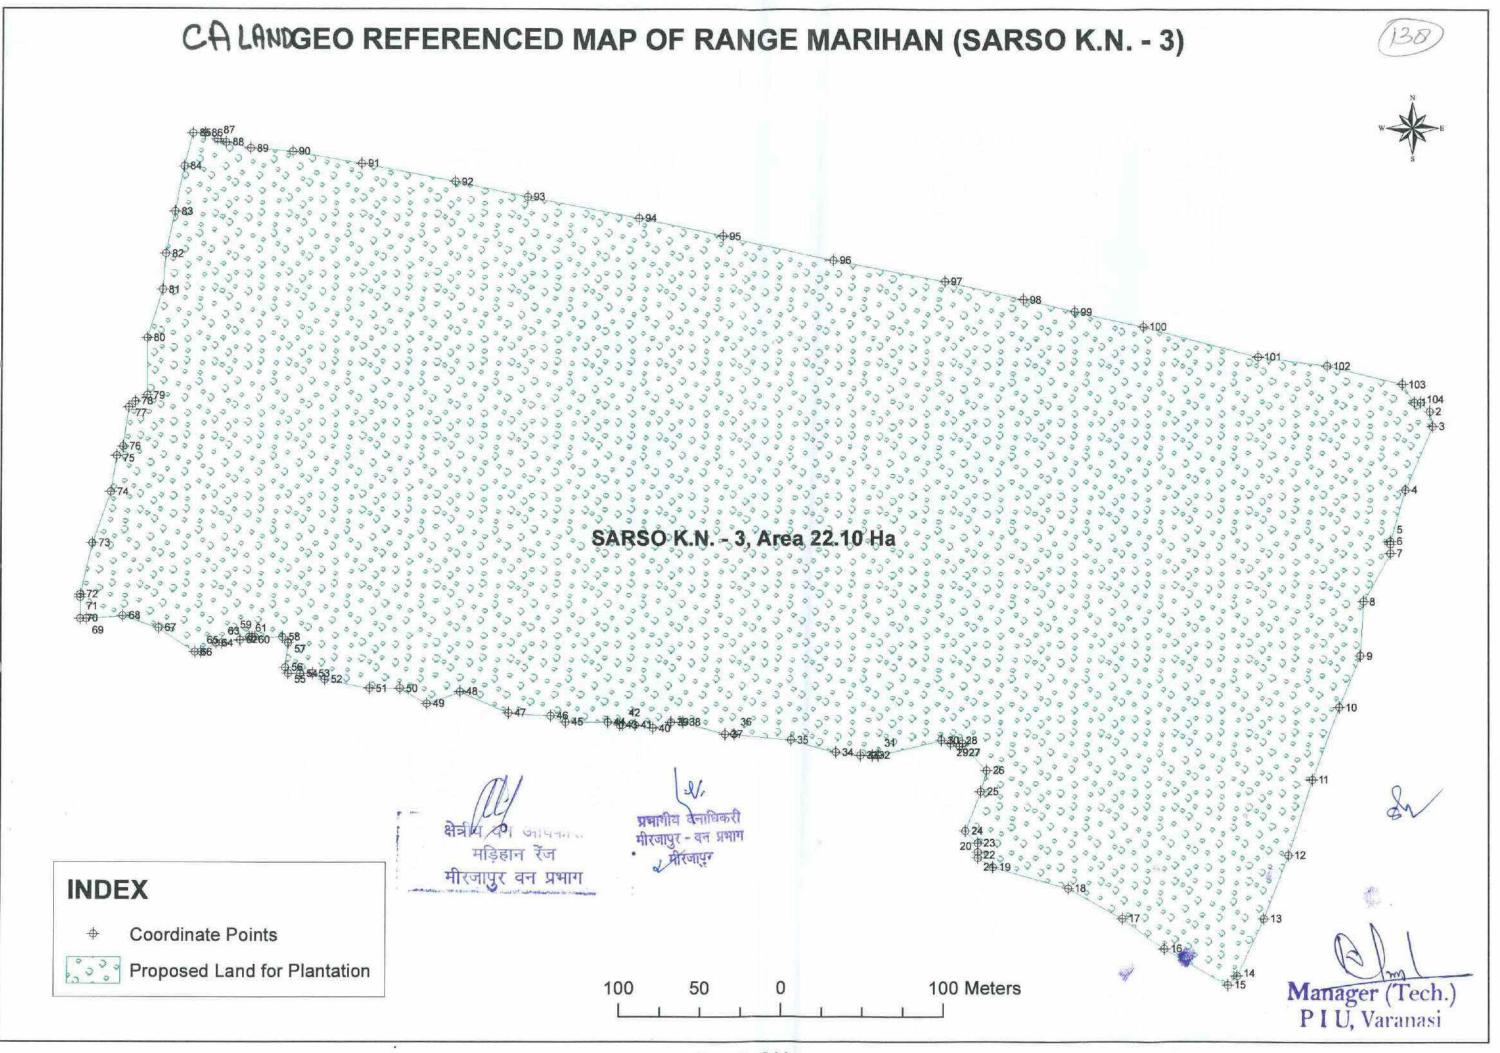

|

प्रशामीय नेताशिकरी भीरजापुर भीरजापुर

क्षेत्रीय ब्रन-अं कारी मड़िहान रेंग मीरजापर वन प्रभाग En/



# FOREST AREA COORDINATES OF RANGE MARIHAN (DADHIRAM K.N. - 1A) GENERATED IN GIS



| Sr No                | Latitude          | Longitude         | Sr No     | Latitude          | Longitude         |
|----------------------|-------------------|-------------------|-----------|-------------------|-------------------|
| 1                    | 24° 58' 29.820" N | 82° 42' 51.060" E | 46        | 24° 58' 24.240" N | 82° 42' 27.000" E |
| 2                    | 24° 58' 29.340" N | 82° 42' 50.820" E | 47        | 24° 58' 24.660" N | 82° 42' 27.840" E |
| 3                    | 24° 58' 29.160" N | 82° 42' 50.700" E | 48        | 24° 58' 25.440" N | 82° 42' 28.380" E |
| 4                    | 24° 58' 28.380" N | 82° 42' 50.280" E | 49        | 24° 58' 26.040" N | 82° 42' 29.160" E |
| 5