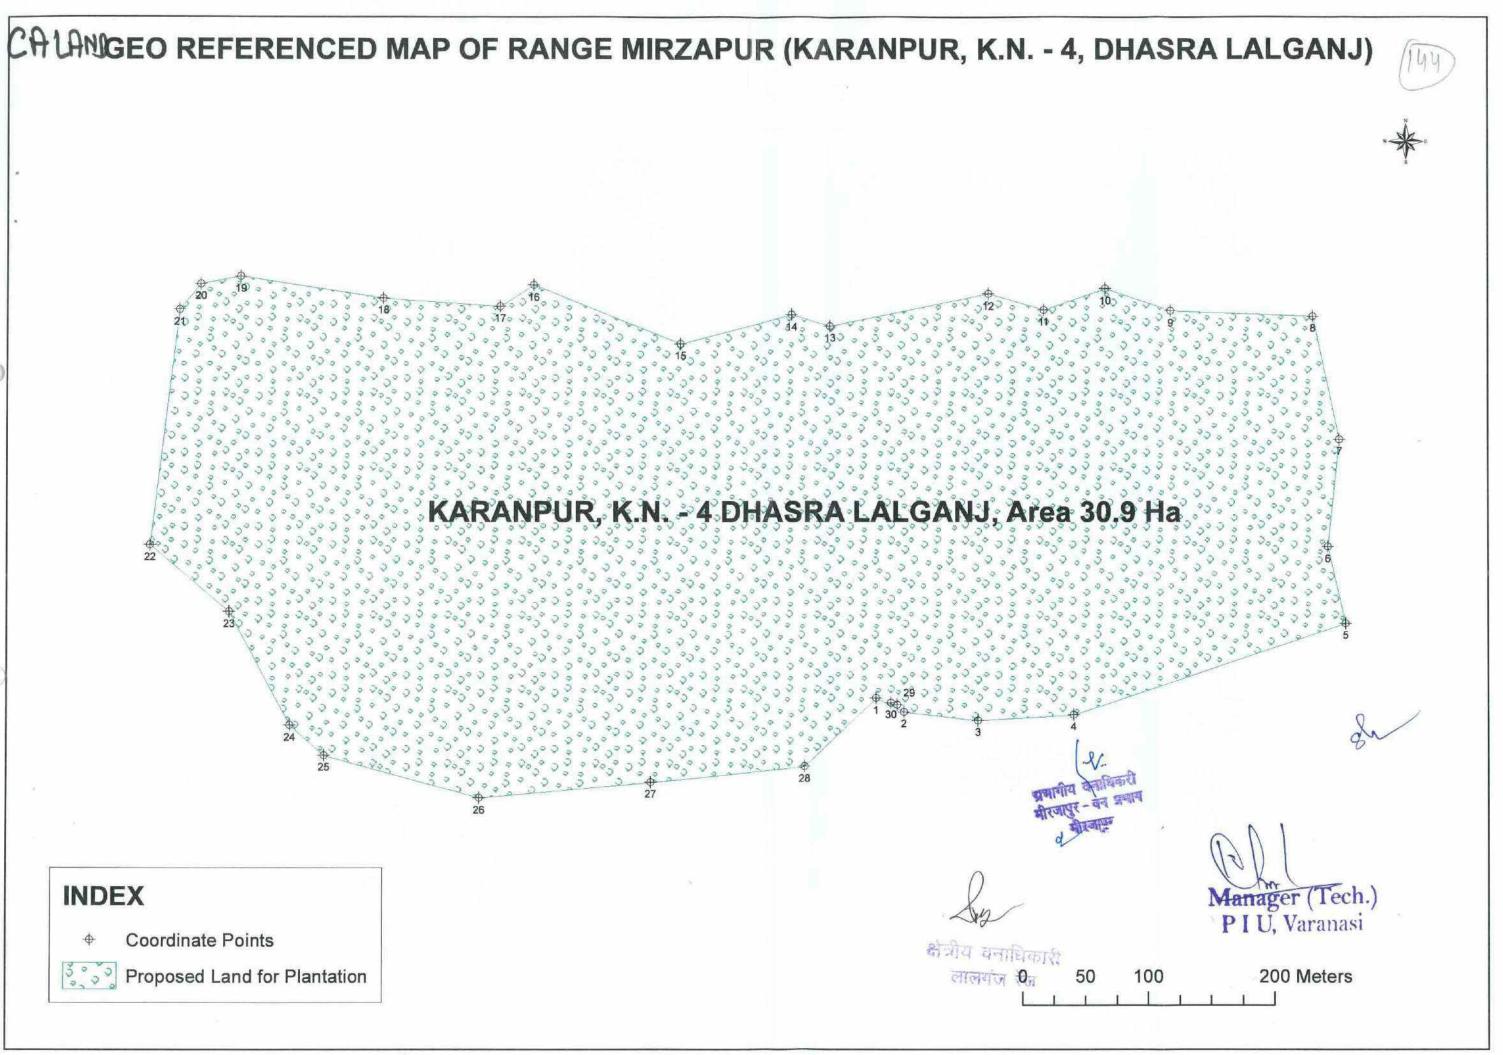

| 25° 3' 30.540" N | 82° 23' 51.060" E |
| 17    | 25° 3' 30.000" N | 82° 23' 50.100" E |
| 18    | 25° 3' 30.240" N | 82° 23' 46.800" E |
| 19    | 25° 3' 30.840" N | 82° 23' 42.780" E |
| 20    | 25° 3' 30.660" N | 82° 23' 41.640" E |
| 21    | 25° 3' 30.000" N | 82° 23' 41.040" E |
| 22    | 25° 3' 23,940" N | 82° 23' 40.140" E |
| 23    | 25° 3' 22.200" N | 82° 23' 42.360" E |
| 24    | 25° 3' 19.260" N | 82° 23' 44.040" E |
| 25    | 25° 3' 18.480" N | 82° 23' 45.000" E |
| 26    | 25° 3' 17.340" N | 82° 23' 49.380" E |
| 27    | 25° 3' 17.700" N | 82° 23' 54.240" E |
| 28    | 25° 3' 18.060" N | 82° 23' 58.620" E |
| 29    | 25° 3' 19.620" N | 82° 24' 1.260" E  |
| 30    | 25° 3' 19.680" N | 82° 24' 1.080" E  |

प्रमानीय वनाविकारी मीरजापुर - वन प्रभान

क्षेत्रीय वनाधिकारी

July 1



## FOREST COORDINATES OF RANGE LALGANJ (VIJAYPUR K.N. - 3, DADAR KALAN) GENERATED IN GIS



| Sr No | Latitude         | Longitude         |
|-------|------------------|-------------------|
| 1     | 25° 6' 16.500" N | 82° 22' 27.300" E |
| 2     | 25° 6' 16,500" N | 82° 22' 27.300" E |
| 3     | 25° 6' 16.500" N | 82° 22' 27.240" E |
| 4     | 25° 6' 16.260" N | 82° 22' 27.240" E |
| 5     | 25° 6' 16.380" N | 82° 22' 27.240" E |
| 6     | 25° 6' 16.440" N | 82° 22' 27.120" E |
| 7     | 25° 6' 16.380" N | 82° 22' 27.060" E |
| 8     | 25° 6' 15.540" N | 82° 22' 26.940" E |
| 9     | 25° 6' 14.640" N | 82° 22' 26.820" E |
| 10    | 25° 6' 13.620" N | 82° 22' 26.640" E |
| 11    | 25° 6' 12.900" N | 82° 22' 26.220" E |
| 12    | 25° 6' 12.360" N | 82° 22' 25.680" E |
| 13    | 25° 6' 11.