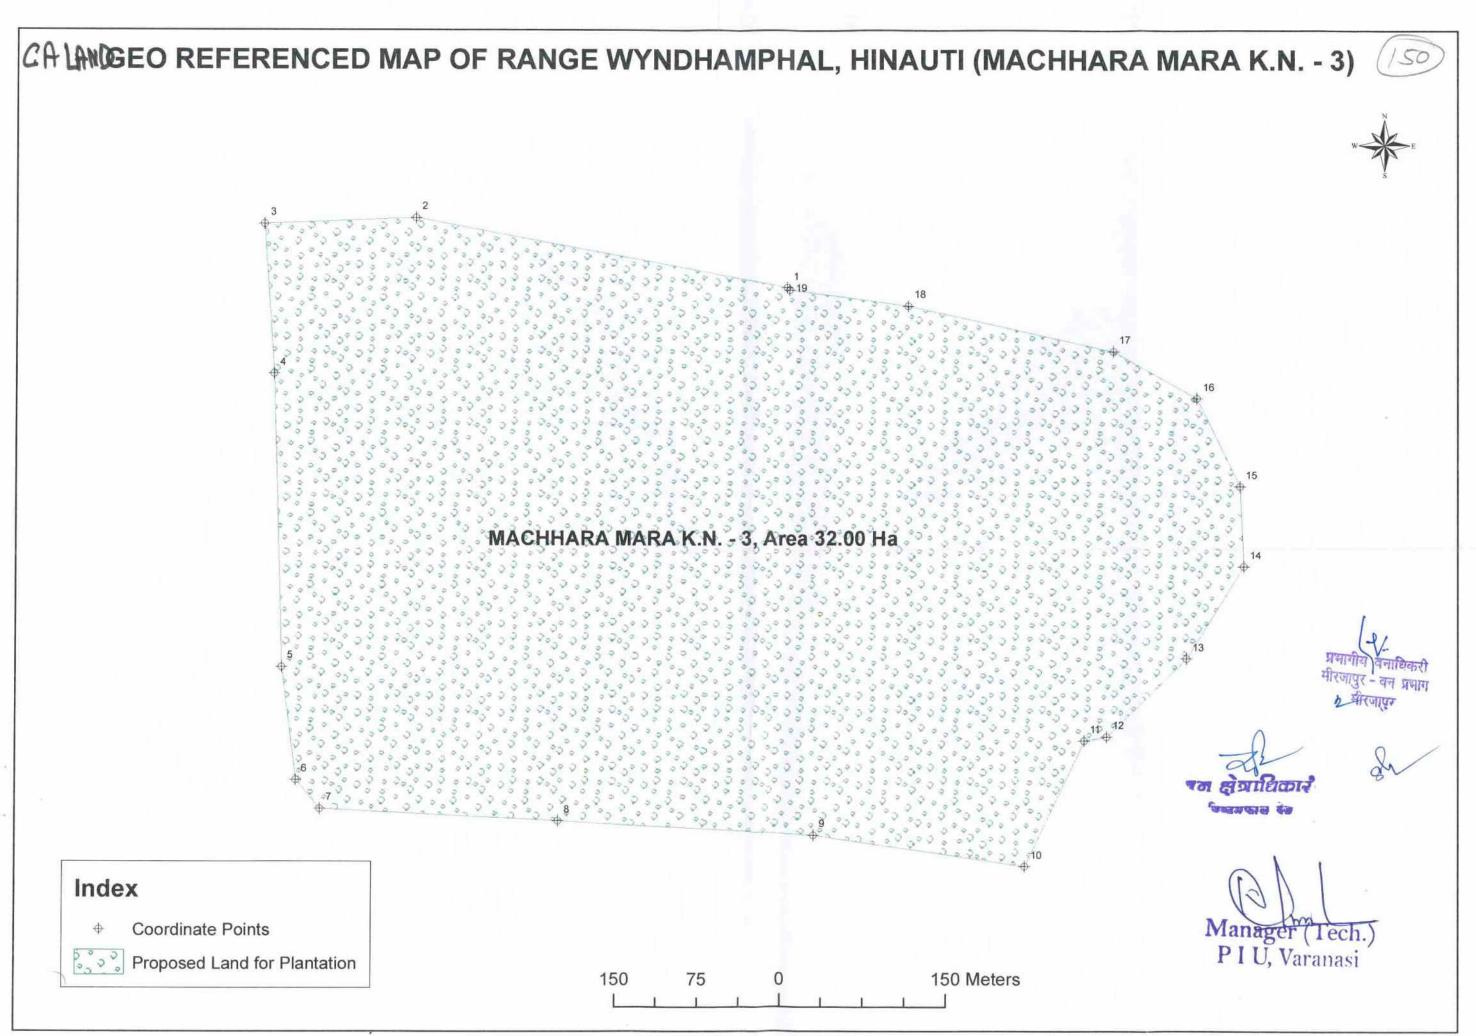

35.940" N | 82° 46' 35.220" E |
| 6     | 25° 3' 32.640" N | 82° 46' 35.640" E |
| 7     | 25° 3' 31.800" N | 82° 46' 36.360" E |
| 8     | 25° 3' 31.440" N | 82° 46' 43.320" E |
| 9     | 25° 3' 31.020" N | 82° 46' 50.820" E |
| 10    | 25° 3' 30.120" N | 82° 46' 57.000" E |
| 11    | 25° 3' 33.780" N | 82° 46' 58.740" E |
| 12    | 25° 3' 33.900" N | 82° 46' 59.400" E |
| 13    | 25° 3' 36.180" N | 82° 47' 1.740" E  |
| 14    | 25° 3' 38.880" N | 82° 47' 3.420" E  |
| 15    | 25° 3' 41.220" N | 82° 47' 3.300" E  |
| 16    | 25° 3' 43.800" N | 82° 47' 2.040" E  |
| 17    | 25° 3' 45.180" N | 82° 46' 59.580" E |
| 18    | 25° 3' 46.500" N | 82° 46' 53.580" E |
| 19    | 25° 3' 46.980" N | 82° 46' 50.100" E |

प्रणागिय विनाधिकरी क्षीरजापुर - वन प्रणाब रे ब्रोटबाम

्न क्षेत्राधिकासे

de





| GPS ID Latitude       |                    | Γ                   | Longitude          |                      | Longitude         |
|-----------------------|--------------------|---------------------|--------------------|----------------------|-------------------|
| 25' 6' 5 55" N        | 82. 22. 22. 671. E | 57 25° 5° 59 940° N | 82° 22' 46 560" E  | 107 25 6 15 480 N    | 82" 22' 47.580" E |
|                       | 82° 22' 22:667' E  |                     | 82° 22' 47 460" E  | 103 25° 6' 15 420" N | 82° 22' 46 560" E |
|                       | 82" 22" 22.661" E  | _                   |                    | 104 25° 6° 15.960" N | 82° 22' 45.780' E |
| 5 25 6 5 234" N       | 82" 22 22.656" E   |                     | 82" 22" 49 260" E  | 105 25° 6' 16 020" N | 82° 22' 45.540" E |