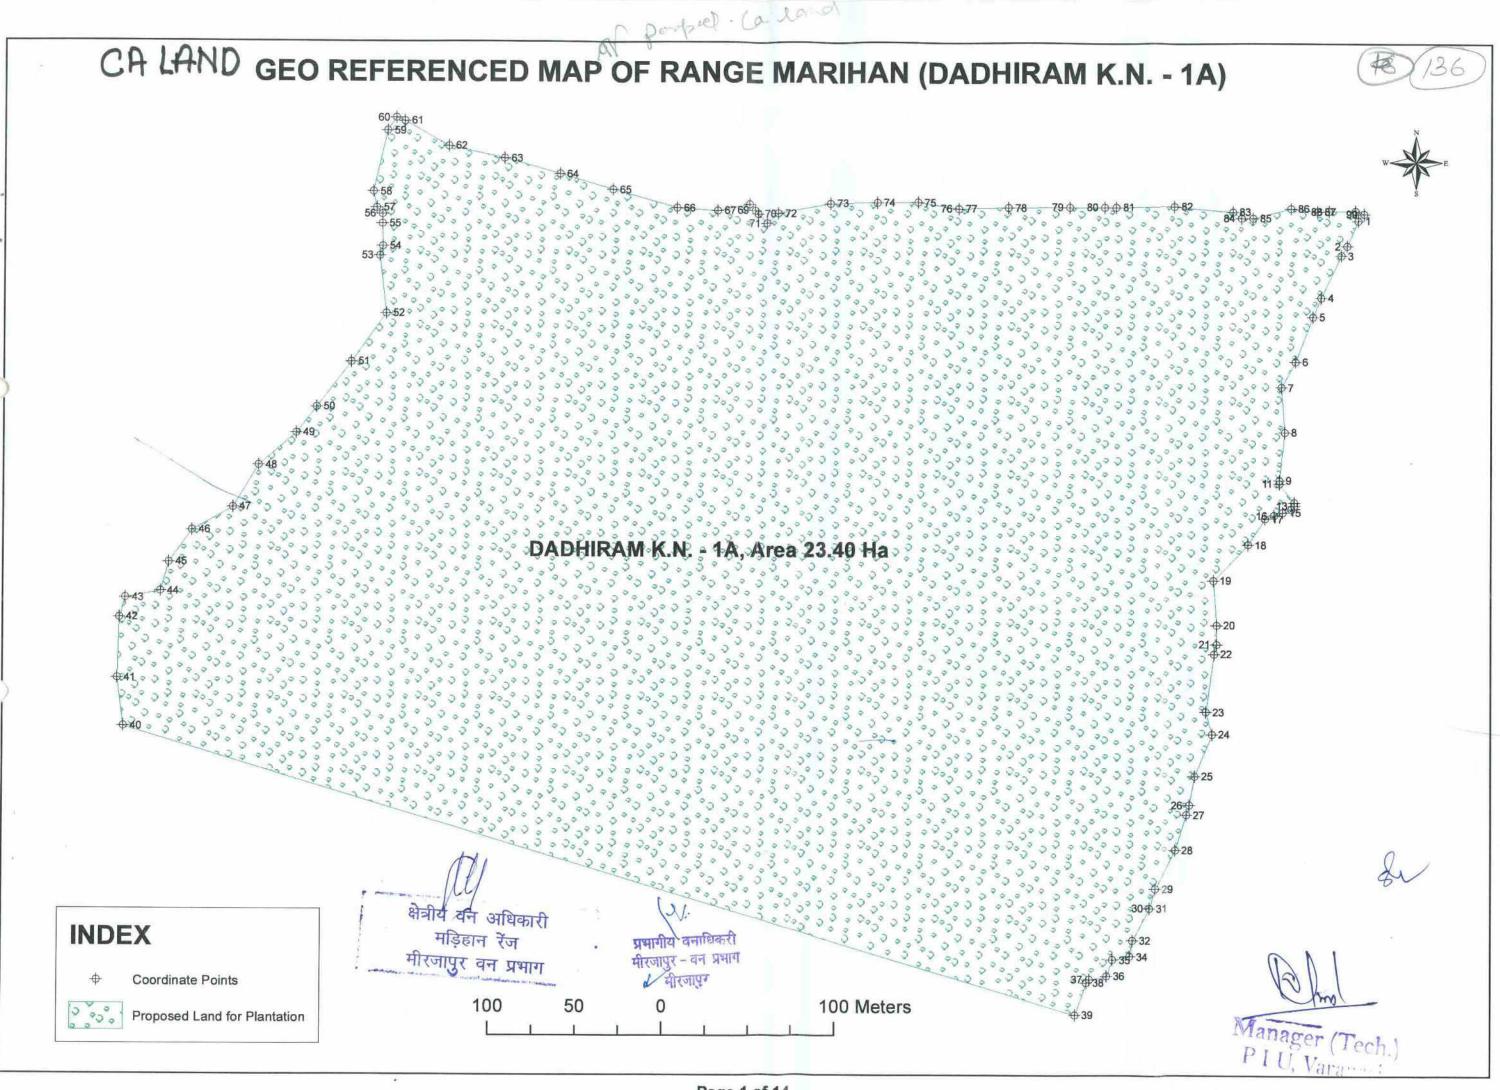

N | 82° 42' 48.660" E |
| almost a service and | 24° 58' 20.580" N | 82° 42' 25.560" E |           | 24° 58' 29.880" N | 82° 42' 48.900" E |
|                      | 24° 58' 21.480" N | 82° 42' 25.440" E |           | 24° 58' 30.060" N | 82° 42' 49.680" E |
|                      | 24° 58' 22.620" N | 82° 42' 25.500" E | - Concern | 24° 58' 30.000" N | 82° 42' 50.220" E |
| - V                  | 24° 58′ 22.980" N | 82° 42' 25.620" E |           | 24° 58' 30.000" N | 82° 42' 50.460" E |
|                      | 24° 58' 23.100" N | 82° 42' 26.340" E |           | 24° 58' 30.000" N | 82° 42' 51.000" E |
| 1000000              | 24° 58' 23.640" N | 82° 42' 26.520" E |           | 24° 58' 29.940" N | 82° 42' 51.180" E |

हे **ग्रीय** वन अधिकारी महिहान रेंज श्रमागीय नाधिकरी मीरजापुर - वन अधाग