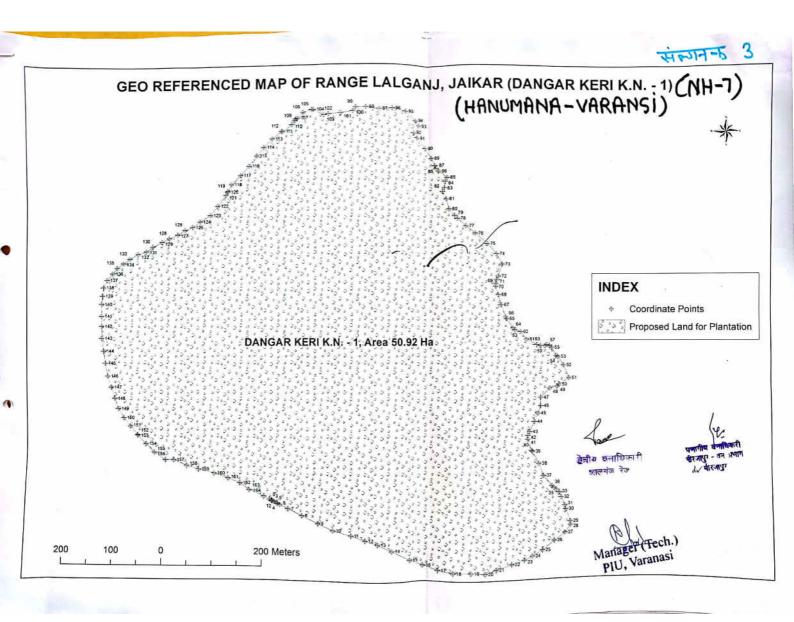

प्रभागीयो वनाधिकरी भीरजापुर - वन प्रभाग भीरजापुर

ब्ल हो जातिकारी जिल्लाकान स्व

In

| _         |                                      |
|-----------|--------------------------------------|
|           | FOR                                  |
| GPS ID    | DREST                                |
| Latitude  |                                      |
| titude    | EA                                   |
| _         | 000                                  |
| Longitude | ŘD!                                  |
|           | NAT                                  |
| GPS ID    | ATES (                               |
| Lat       | OF R                                 |
| Latitude  | ANG                                  |
|           | Ě                                    |
| Longitud  | AREA COORDINATES OF RANGE LALGANJ, J |
| œ.        | L                                    |
| GPS In    | , JA                                 |
|           | KAF                                  |
| atituda   | (D/                                  |
| -         | R (DANGA                             |
|           | AR F                                 |
|           | (ERI                                 |
| 1         | X.Z                                  |
|           | <u>.</u>                             |
|           | GE                                   |
|           | VER.                                 |
|           | ATE                                  |
|           | RATED IN GIS Scan                    |
|           | GIS                                  |
| J.        | Scan                                 |