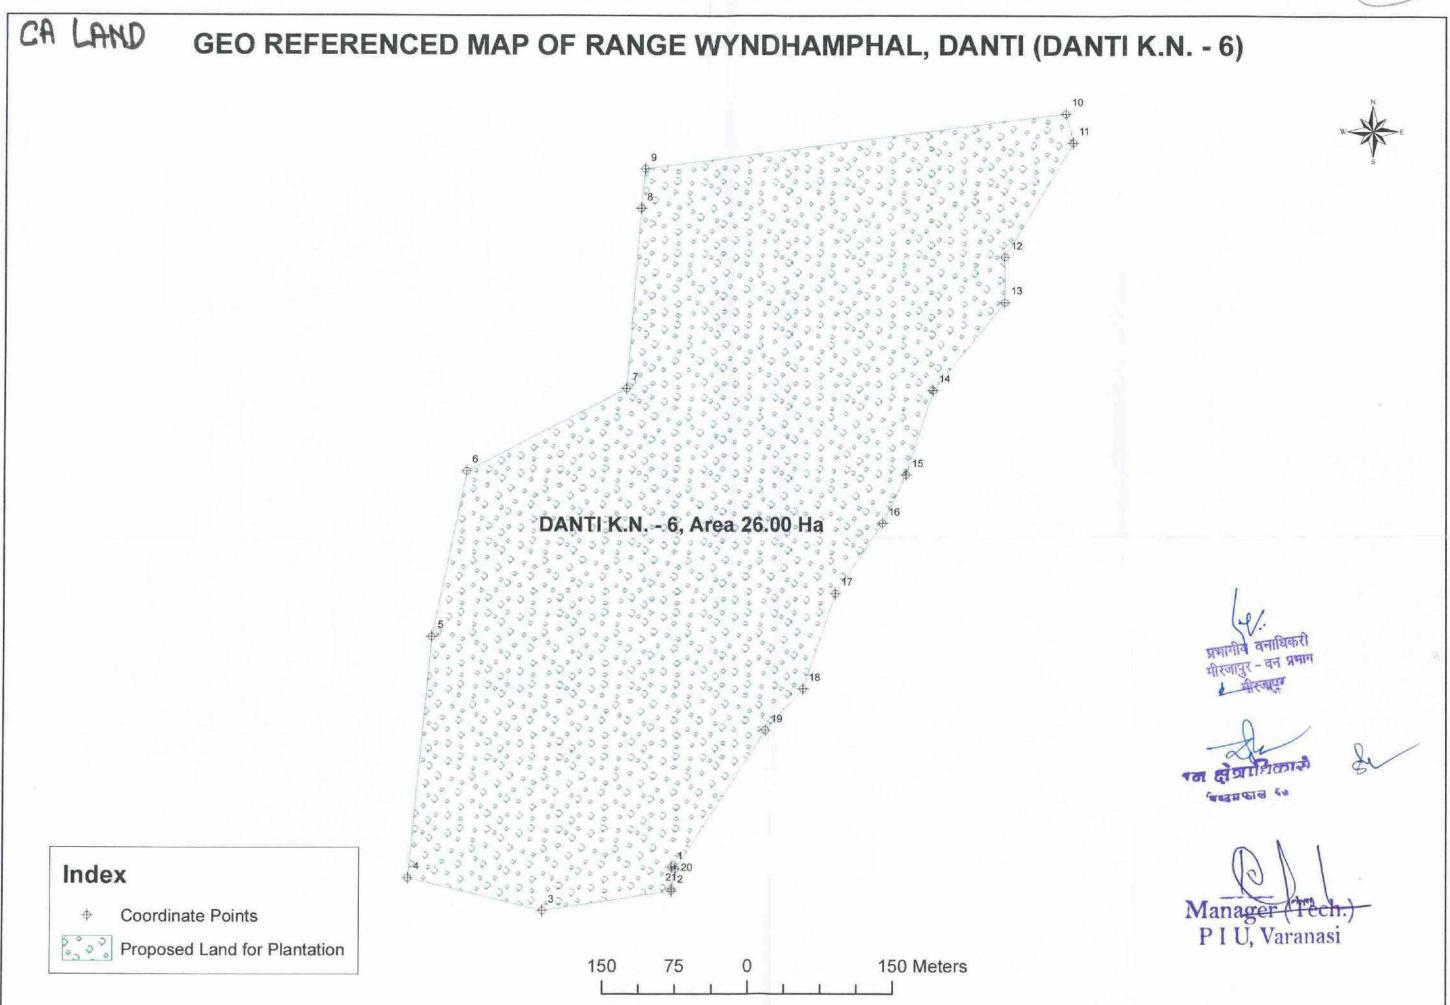

### Forest Area Coordinates of Range Wyndhamphal, Danti (Danti K.N. - 6), Generated in GIS

| Sr No | Latitude         | Longitude          |
|-------|------------------|--------------------|
| 1     | 25° 1' 19.560" N | 82° 38' 42.420" E  |
| 2     | 25° 1' 18.780" N | 82° 38' 42.420" E  |
| 3     | 25° 1' 18.120" N | 82° 38' 38, 100" E |
| 4     | 25° 1' 19.200" N | 82° 38' 33.600" E  |
| 5     | 25° 1' 27.240" N | 82° 38' 34.380" E  |
| 6     | 25° 1' 32.760" N | 82° 38' 35.520" E  |
| 7     | 25° 1' 35.520" N | 82° 38' 40.860" E  |
| 8     | 25° 1' 41.520" N | 82° 38' 41.340" E  |
| 9     | 25° 1' 42.840" N | 82° 38' 41.460" E  |
| 10    | 25° 1' 44.700" N | 82° 38' 55.560" E  |
| 11    | 25° 1' 43.740" N | 82° 38' 55.800" E  |
| 12    | 25° 1' 39.900" N | 82° 38' 53.520" E  |
| 13    | 25° 1' 38.400" N | 82° 38' 53.520" E  |
| 14    | 25° 1' 35.460" N | 82° 38' 51.120" E  |
| 15    | 25° 1' 32.640" N | 82° 38' 50.220" E  |
| 16    | 25° 1' 31.020" N | 82° 38' 49.440" E  |
| 17    | 25° 1' 28.680" N | 82° 38' 47.880" E  |
| 18    | 25° 1' 25.500" N | 82° 38' 46.800" E  |
| 19    | 25° 1' 24.120" N | 82° 38' 45.540" E  |
| 20    | 25° 1' 19.500" N | 82° 38' 42.540" E  |
| 21    | 25° 1' 18.840" N | 82° 38' 42.420" E  |