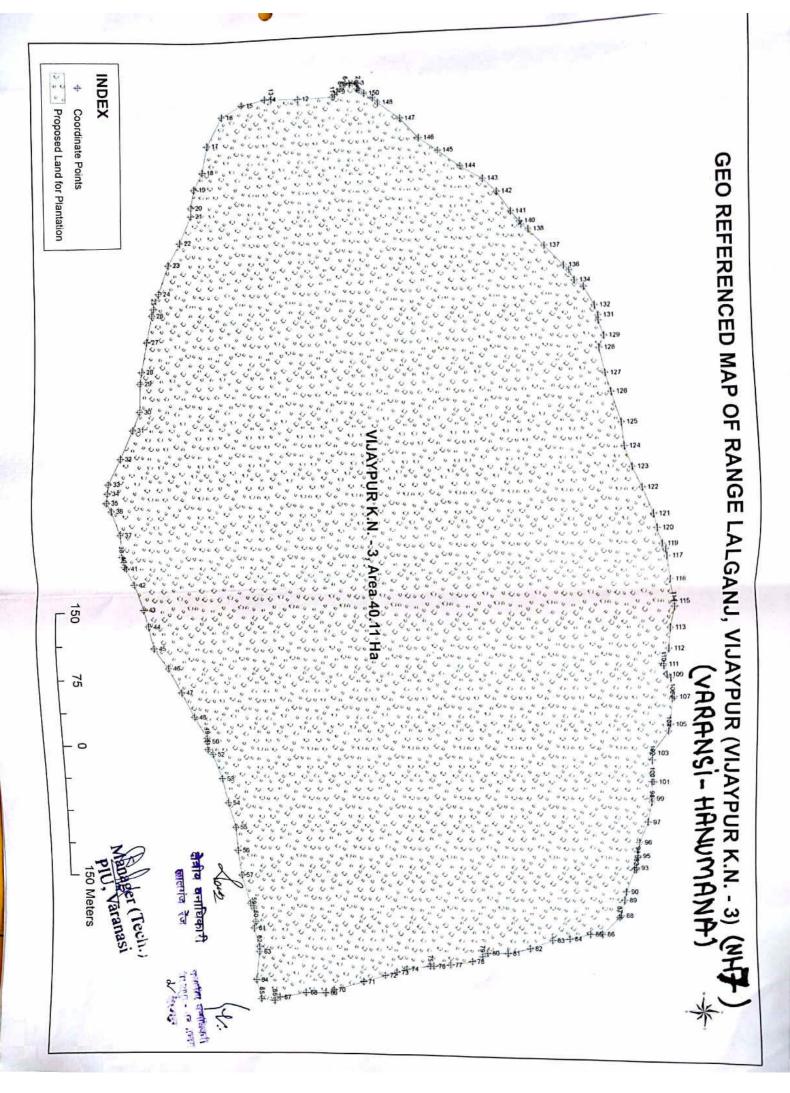

3' 35.940" N | 82° 46' 35.220" E |
| 6     | 25° 3' 32.640" N | 82° 46' 35.640" E |
| 7     | 25° 3' 31.800" N | 82° 46' 36.360" E |
| 8     | 25° 3' 31.440" N | 82° 46' 43.320" E |
| 9     | 25° 3' 31.020" N | 82° 46' 50.820" E |
| 10    | 25° 3' 30.120" N | 82° 46' 57.000" E |
| 11    | 25° 3' 33.780" N | 82° 46' 58.740" E |
| 12    | 25° 3' 33.900" N | 82° 46' 59.400" E |
| 13    | 25° 3' 36.180" N | 82° 47' 1.740" E  |
| 14    | 25° 3' 38.880" N | 82° 47' 3.420" E  |
| 15    | 25° 3' 41.220" N | 82° 47' 3.300" E  |
| 16    | 25° 3' 43.800" N | 82° 47' 2.040" E  |
| 17    | 25° 3' 45.180" N | 82° 46' 59.580" E |
| 18    | 25° 3' 46.500" N | 82° 46' 53.580" E |
| 19    | 25° 3' 46.980" N | 82° 46' 50.100" E |

प्रणागिय विनाधिकरी क्षीरजापुर - वन प्रणाब रे ब्रोटबाम

्न क्षेत्राधिकासे

de





| GPS ID Latitude       |                    | Γ                   | Longitude          |                      | Longitude         |
|-----------------------|--------------------|---------------------|--------------------|----------------------|-------------------|
| 25' 6' 5 55" N        | 82. 22. 22. 671. E | 57 25° 5° 59 940° N | 82° 22' 46 560" E  | 107 25 6 15 480 N    | 82" 22' 47.580" E |
|                       | 82° 22' 22:667' E  |                     | 82° 22' 47 460" E  | 103 25° 6' 15 420" N | 82° 22' 46 560" E |
|                       | 82" 22" 22.661" E  | _                   |                    | 104 25° 6° 15.960" N | 82° 22' 45.780' E |
| 5 25 6 5 234" N       | 82" 22 22.656" E   |                     | 82" 22" 49 260" E  | 105 25° 6' 16 020" N | 82° 22' 45.540" E