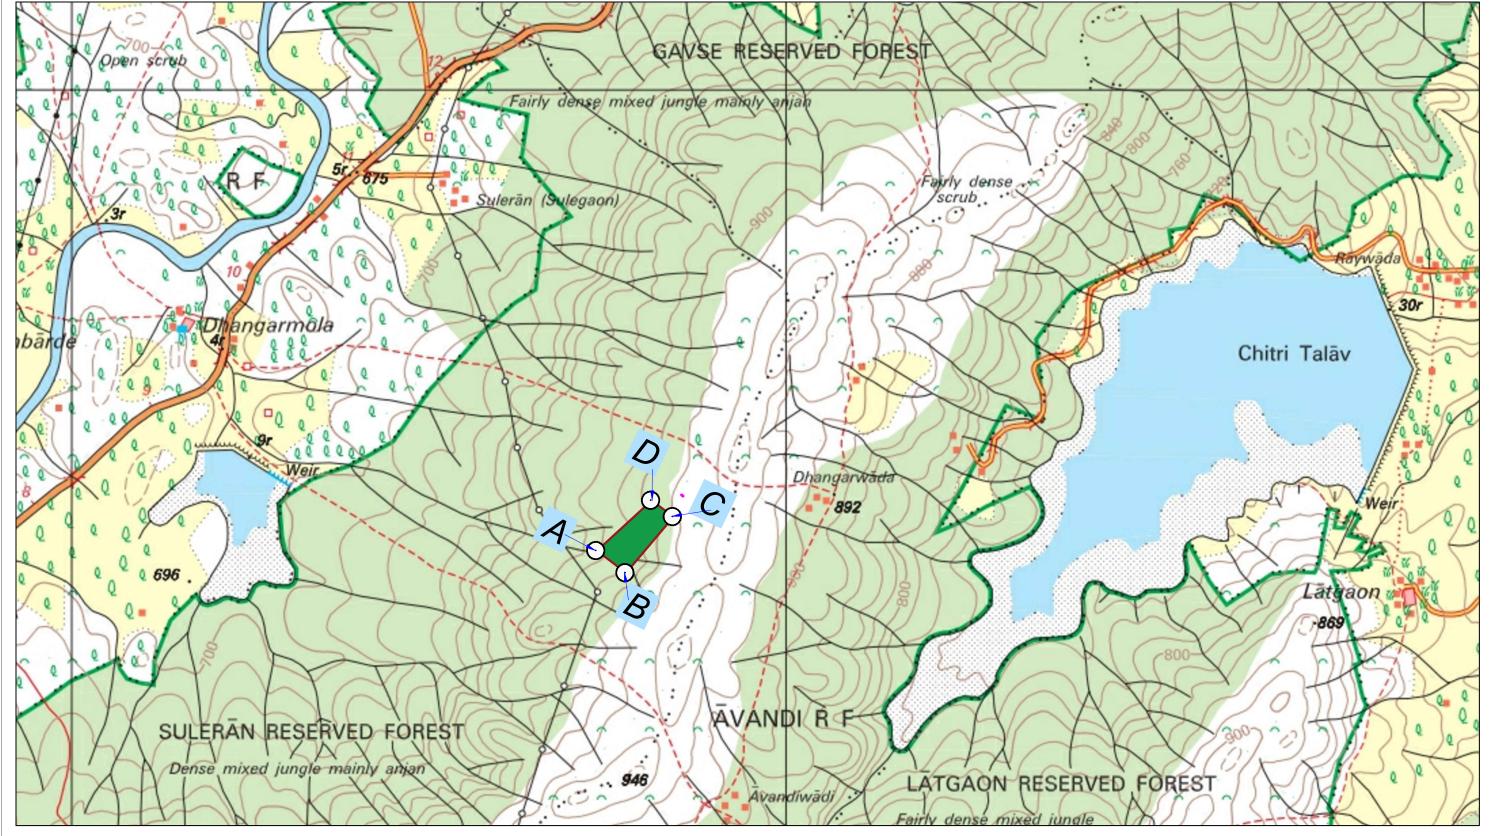

SHEET INDICATING FOREST LAND PROPOSED FOR COMPENSATORY AFORESTATION AGAINST PROPOSED DIVERSION OF FOREST FOR LAYING PROPOSED HOGPL STEEL GAS PIPELINE FROM FROM VILLAGE TAMDALGE (TALUKA-SHIROL) TO JAYSINGPUR-AGAR PHATA, SHIROL, ALONG MSH-3 (NH-166) (KOLHAPUR-SANGLI HIGHWAY) AND SHIROL BYPASS ROAD, IN TALUKA SHIROL OF DISTRICT KOLHAPUR OF KOLHAPUR GA

## **CO-ORDINATES OF PROPOSED CA LAND**

| Sr.NO | Latitude (N)  | Longitude (E) |
|-------|---------------|---------------|
| Α     | 16° 4'23.73"N | 74° 7'34.19"E |
| В     | 16° 4'22.24"N | 74° 7'36.22"E |
| С     | 16° 4'26.02"N | 74° 7'39.50"E |
| D     | 16° 4'27.12"N | 74° 7'37.98"E |