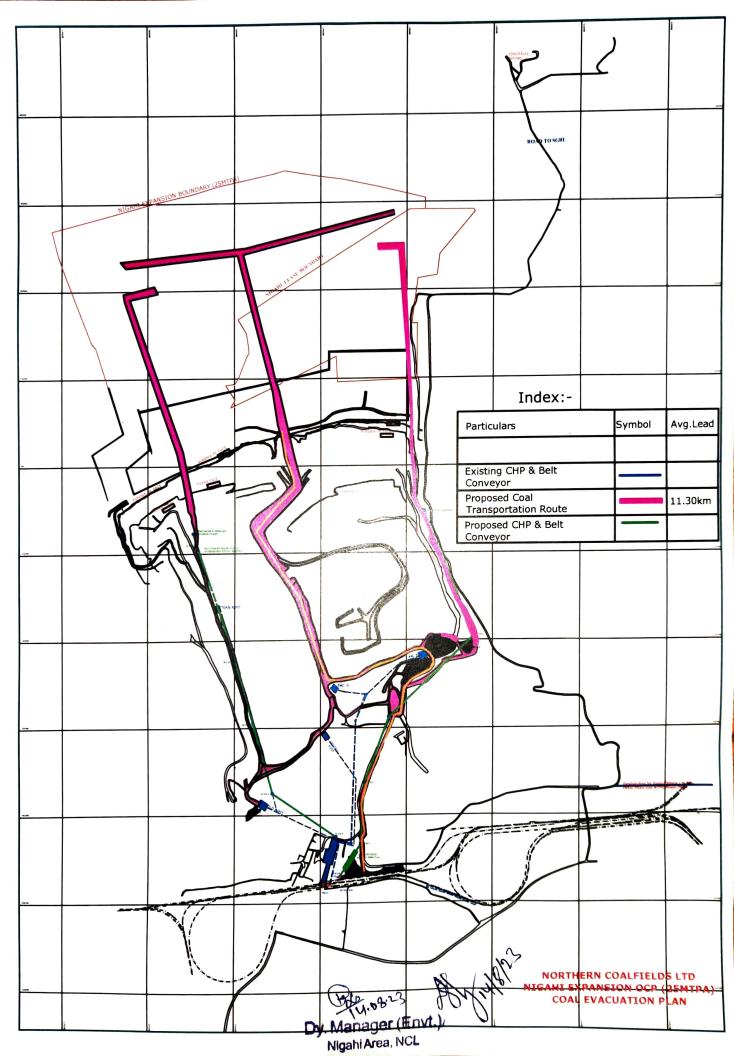

## Details of Coal Transportation from mine to the Power Plants:

Nigahi Expansion OCP have a linkage with Vindyanchal Super Thermal Power Plant (VSTPP) of NTPC. It will also serve as a basket linkage to meet overall demand of coal on NCL.

Coal from the mine will be transported through Dumpers and will be unloaded in the Coal Handling Plants(CHP). There will be 4 nos. of CHPs (Phase-I, Phase-II Phase-III & Phase-VI) with the capacity of 4.2 MTPA, 5 MTPA, 5.8 MTPA & 10MTPA respectively for dispatching coal of 25 MT peak capacity. Phase-I, Phase -II & Phase-III of the CHPs are already in operation. Total coal will be transported through rail in eco-friendly manner.