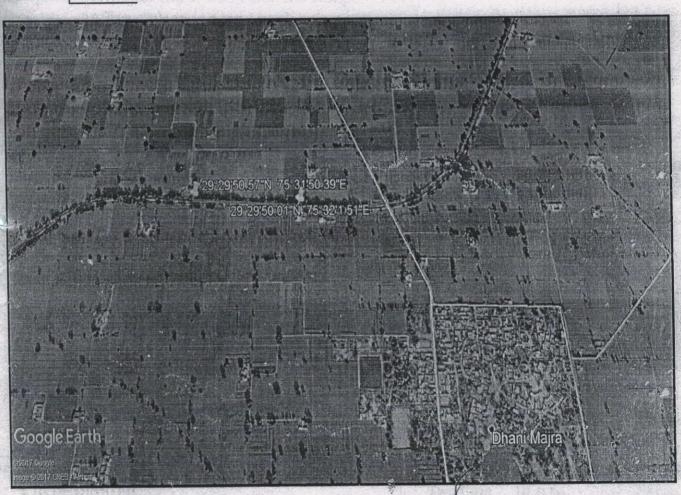

## **CHECK LIST SERIAL NUMBER:- 17** "LOCATION MAP"

Location map of Non-Forest/Degraded Forest Area identified for Compensatory

Afforestation in lieu of Proposal for diversion of

0.012 на

in Fatehabad Distt

Diversion of Forest Land of 0.012 Ha. for Rice Sheller of M/s. H.M. Foods on Bhuna-Fatehabad Road (SH-02), RD 36.105 (RHS), Village-Bhuthan Kalan, Tehsil & Distt. Fatehabad (Haryana).

Village Forest Division Dhani Majra Fatehabad.

District Forest Range **Fatehabad Fatehabad** 

Block No./Compartment No./Survey No

Fatehabad Distry. RD 171 to 172, L/Side Area:

Dated

Divisional Porest Office. Divisional Forest Officer Fatehabad. IABA