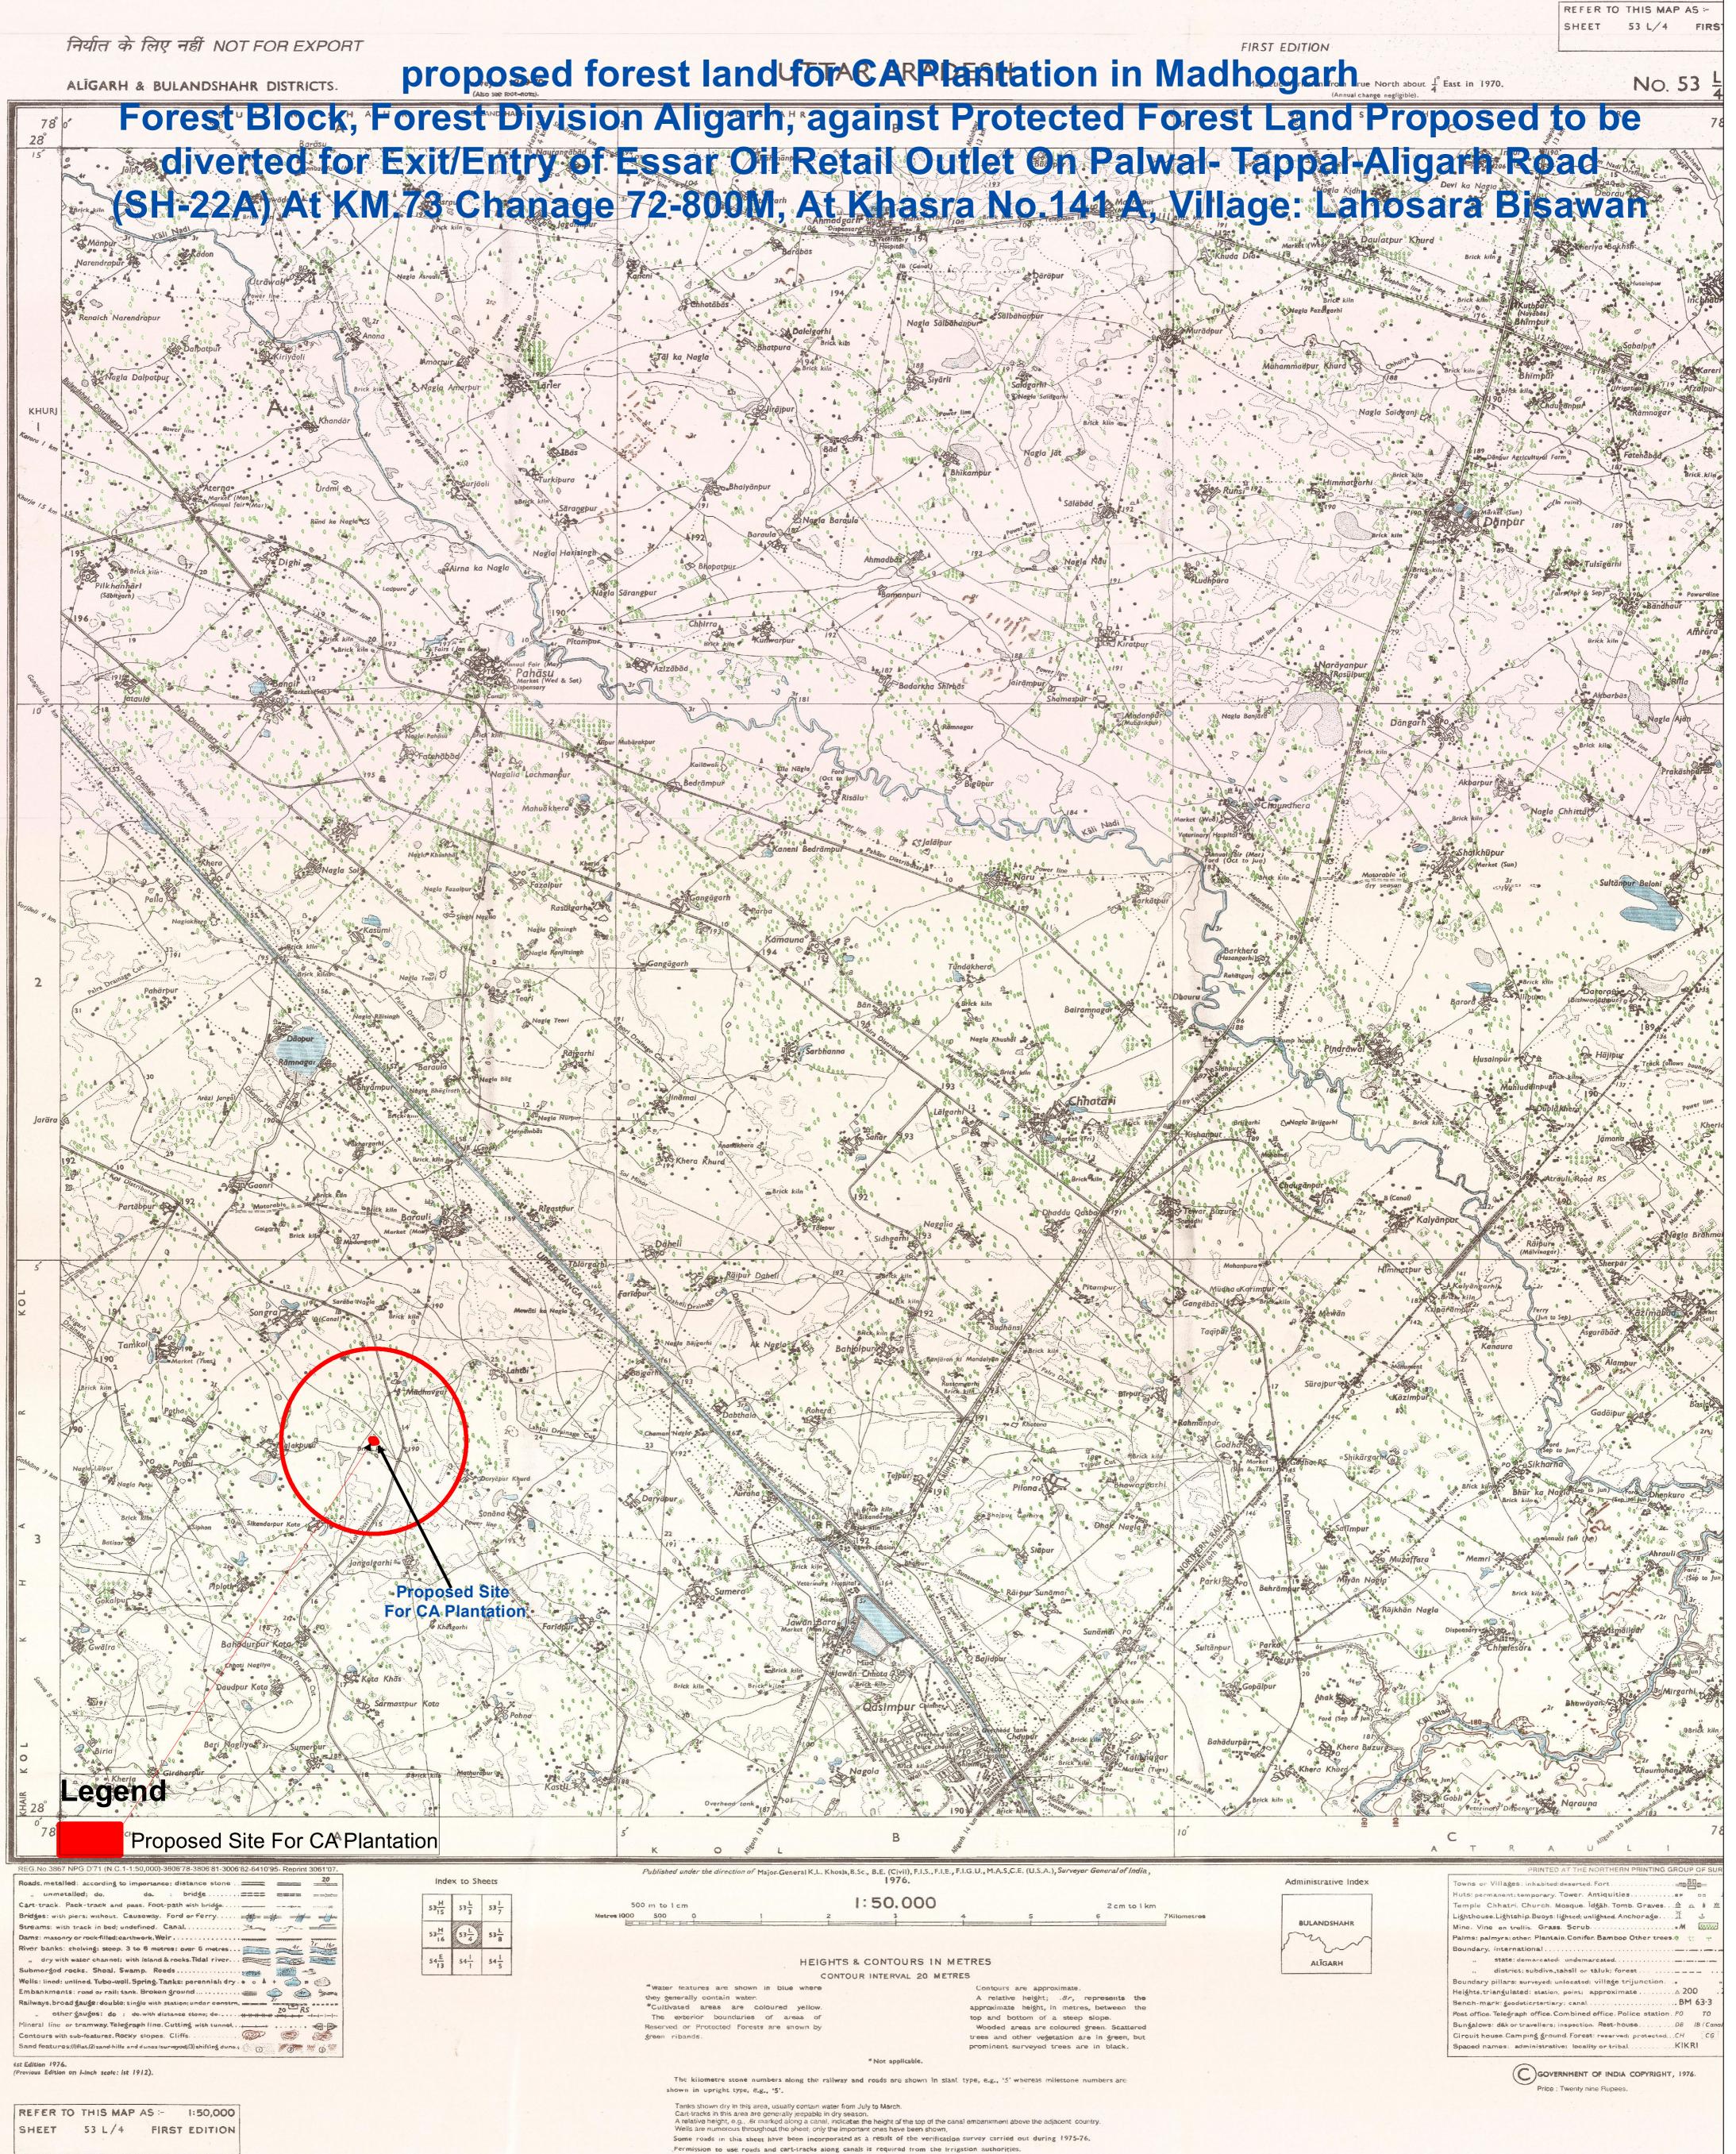

This sheet has been compiled from 1:25,000 survey.

|          | metalled: according to       |                  |                        |           | and |
|----------|------------------------------|------------------|------------------------|-----------|-----------------------------------------|
|          | unmetalled; do.              | do. ;            | bridge                 |           |                                         |
| Cart-tr  | ack. Pack-track and          | pass. Foot-pat   | th with bridge         |           |                                         |
| Bridges  | : with piers; without. C     | auseway. For     | rd or Ferry            |           |                                         |
| Stream   | is: with track in bed; ur    | defined. Can     | al