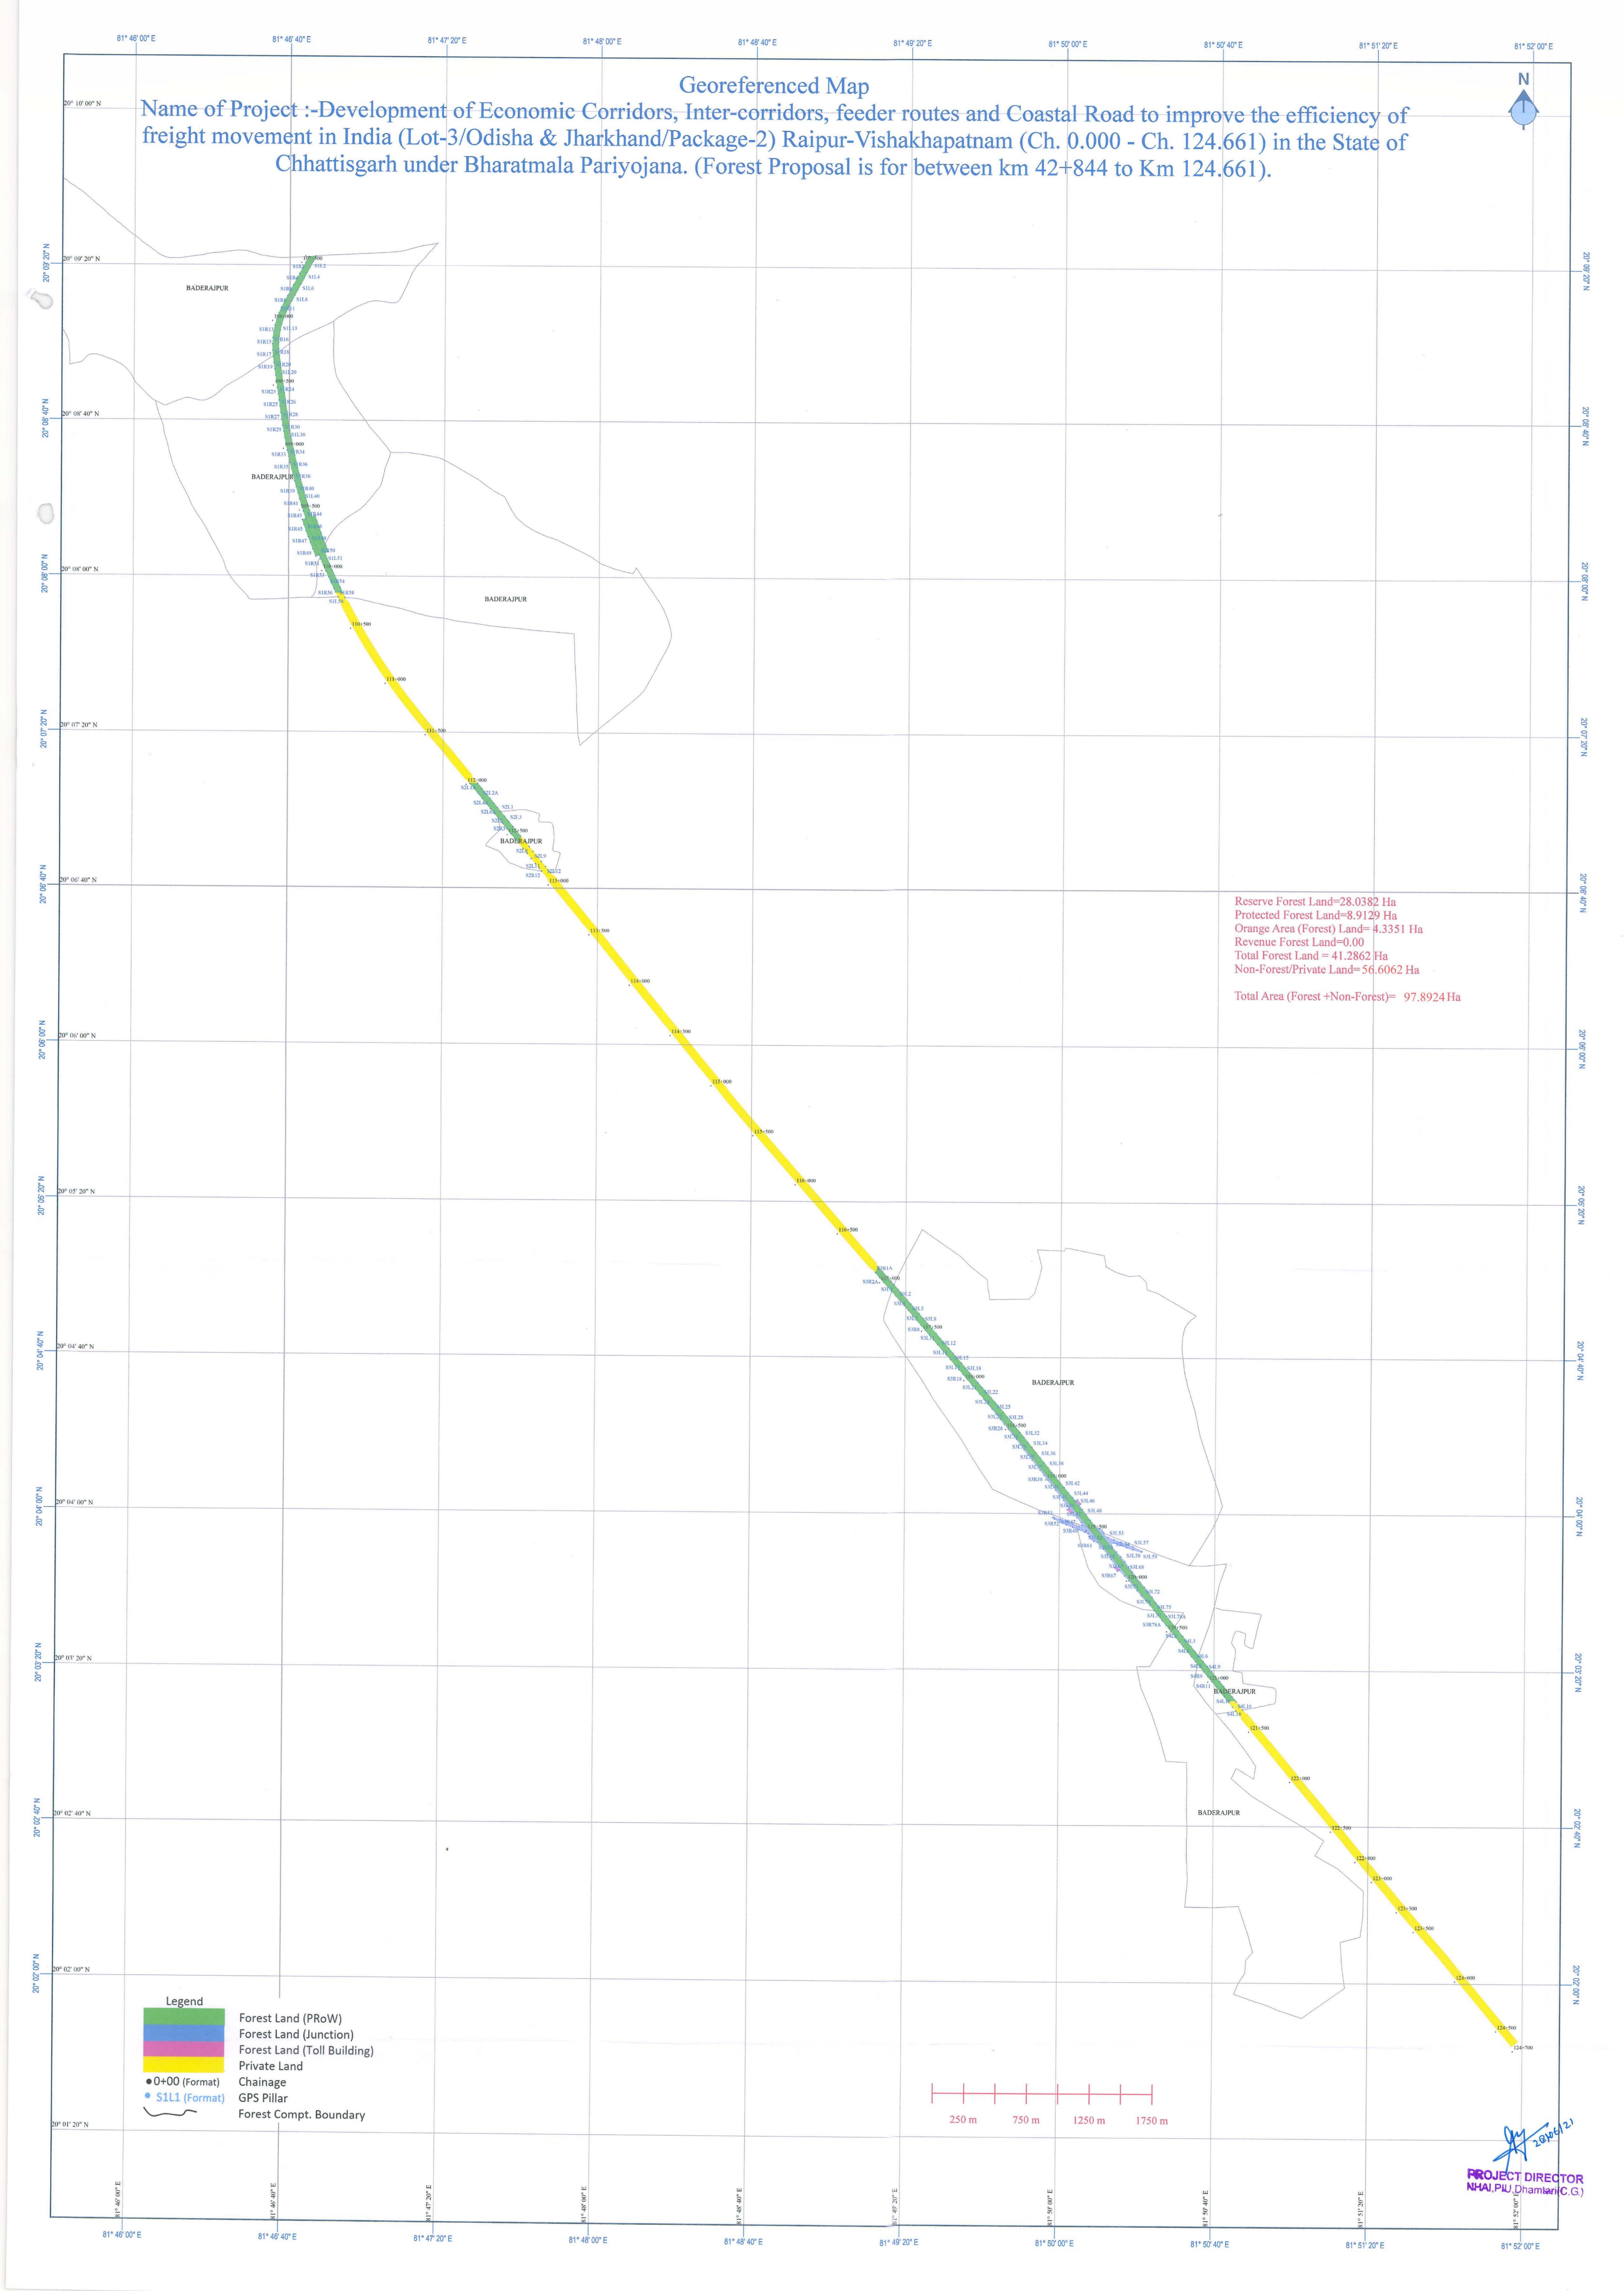

.

PROJECT DIRECTOR NHAI, PIU, Dhamtari(C.G.)

वन परिहत्र अधिकारी नडेसजपुर

| DDaW Chaines  | Pillar | 1                  | .eft               | DD all Chair  | Pillar ID | Right              |                    |
|---------------|--------|--------------------|--------------------|---------------|-----------|--------------------|--------------------|
| PRoW Chainage | ID     | Longitude          | Latitude           | PRoW Chainage |           | Longitude          | Latitude           |
| 112+010       | S2L1A  | 81° 47' 28.9313" E | 20° 07' 06.7165" N | 112+000       | S2R1A     | 81° 47' 26.9870" E | 20° 07' 06.6883" N |
| 112+060       | S2L2A  | 81° 47' 29.9973" E | 20° 07' 05.4304" N | 112+050       | S2R1A     | 81° 47' 26.9870" E | 20° 07' 06.6883" N |
| 112+110       | S2L3A  | 81° 47' 31.0595" E | 20° 07' 04.1489" N | 112+100       | S2R3A     | 81° 47' 29.1118" E | 20° 07' 04.1249" N |
| 112+160       | S2L4A  | 81° 47' 32.1224" E | 20° 07' 02.8667" N | 112+150       | S2R4A     | 81° 47' 30.1771" E | 20° 07' 02.8397" N |
| 112+210       | S2L5A  | 81° 47' 33.1836" E | 20° 07' 01.5864" N | 112+200       | S2R5A     | 81° 47' 31.2400" E | 20° 07' 01.5575" N |
| 112+250       | S2L6A  | 81° 47' 34.0371" E | 20° 07' 00.5567" N | 112+250       | S2R6A     | 81° 47' 32.3020" E | 20° 07' 00.2762" N |
| 112+290       | S2L1   | 81° 47' 34.8658" E | 20° 06' 59.5570" N | 112+300       | S2R7A     | 81° 47' 33.3633" E | 20° 06' 58.9959" N |
| 112+340       | S2L2   | 81° 47' 35.9269" E | 20° 06' 58.2768" N | 112+345       | S2R1      | 81° 47' 34.3703" E | 20° 06' 57.7811" 1 |
| 112+390       | S2L3   | 81° 47' 36.9881" E | 20° 06' 56.9966" N | 112+395       | S2R2      | 81° 47' 35.4315" E | 20° 06' 56.5008" 1 |
| 112+440       | S2L4   | 81° 47' 38.0493" E | 20° 06' 55.7164" N | 112+445       | S2R3      | 81° 47' 36.4927" E | 20° 06' 55.2206" M |
| 112+490       | S2L5   | 81° 47' 39.1104" E | 20° 06' 54.4362" N | 112+495       | S2R4      | 81° 47' 37.5538" E | 20° 06' 53.9404" N |
| 112+540       | S2L6   | 81° 47' 40.1716" E | 20° 06' 53.1560" N | 112+540       | S2R5      | 81° 47' 38.6150" E | 20° 06' 52.6602" M |
| 112+583       | S2L7   | 81° 47' 41.2328" E | 20° 06' 51.8758" N | 112+590       | S2R6      | 81° 47' 39.6762" E | 20° 06' 51.3800" N |
| 112+620       | S2L8   | 81° 47' 42.2939" E | 20° 06' 50.5956" N | 112+640       | S2R7      | 81° 47' 40.7373" E | 20° 06' 50.0998" N |
| 112+670       | S2L9   | 81° 47' 43.3551" E | 20° 06' 49.3154" N | 112+690       | S2R8      | 81° 47' 41.7985" E | 20° 06' 48.8196" N |
| 112+720       | S2L10  | 81° 47' 44.4163" E | 20° 06' 48.0352" N | 112+740       | S2R9      | 81° 47' 42.8597" E | 20° 06' 47.5394" N |
| 112+770       | S2L11  | 81° 47' 45.4774" E | 20° 06' 46.7550" N | 112+790       | S2R10     | 81° 47' 43.9208" E | 20° 06' 46.2592" N |
| 112+820       | S2L12  | 81° 47' 46.5386" E | 20° 06' 45.4748" N | 112+840       | S2R11     | 81° 47' 44.9820" E | 20° 06' 44.9790" N |
| 112+870       | S2L13  | 81° 47' 47.5997" E | 20° 06' 44.1946" N | 112+868       | S2R12     | 81° 47' 45.5280" E | 20° 06' 44.3203" N |
| 112+880       | S2L14  | 81° 47' 47.7968" E | 20° 06' 43.9569" N |               |           |                    |                    |