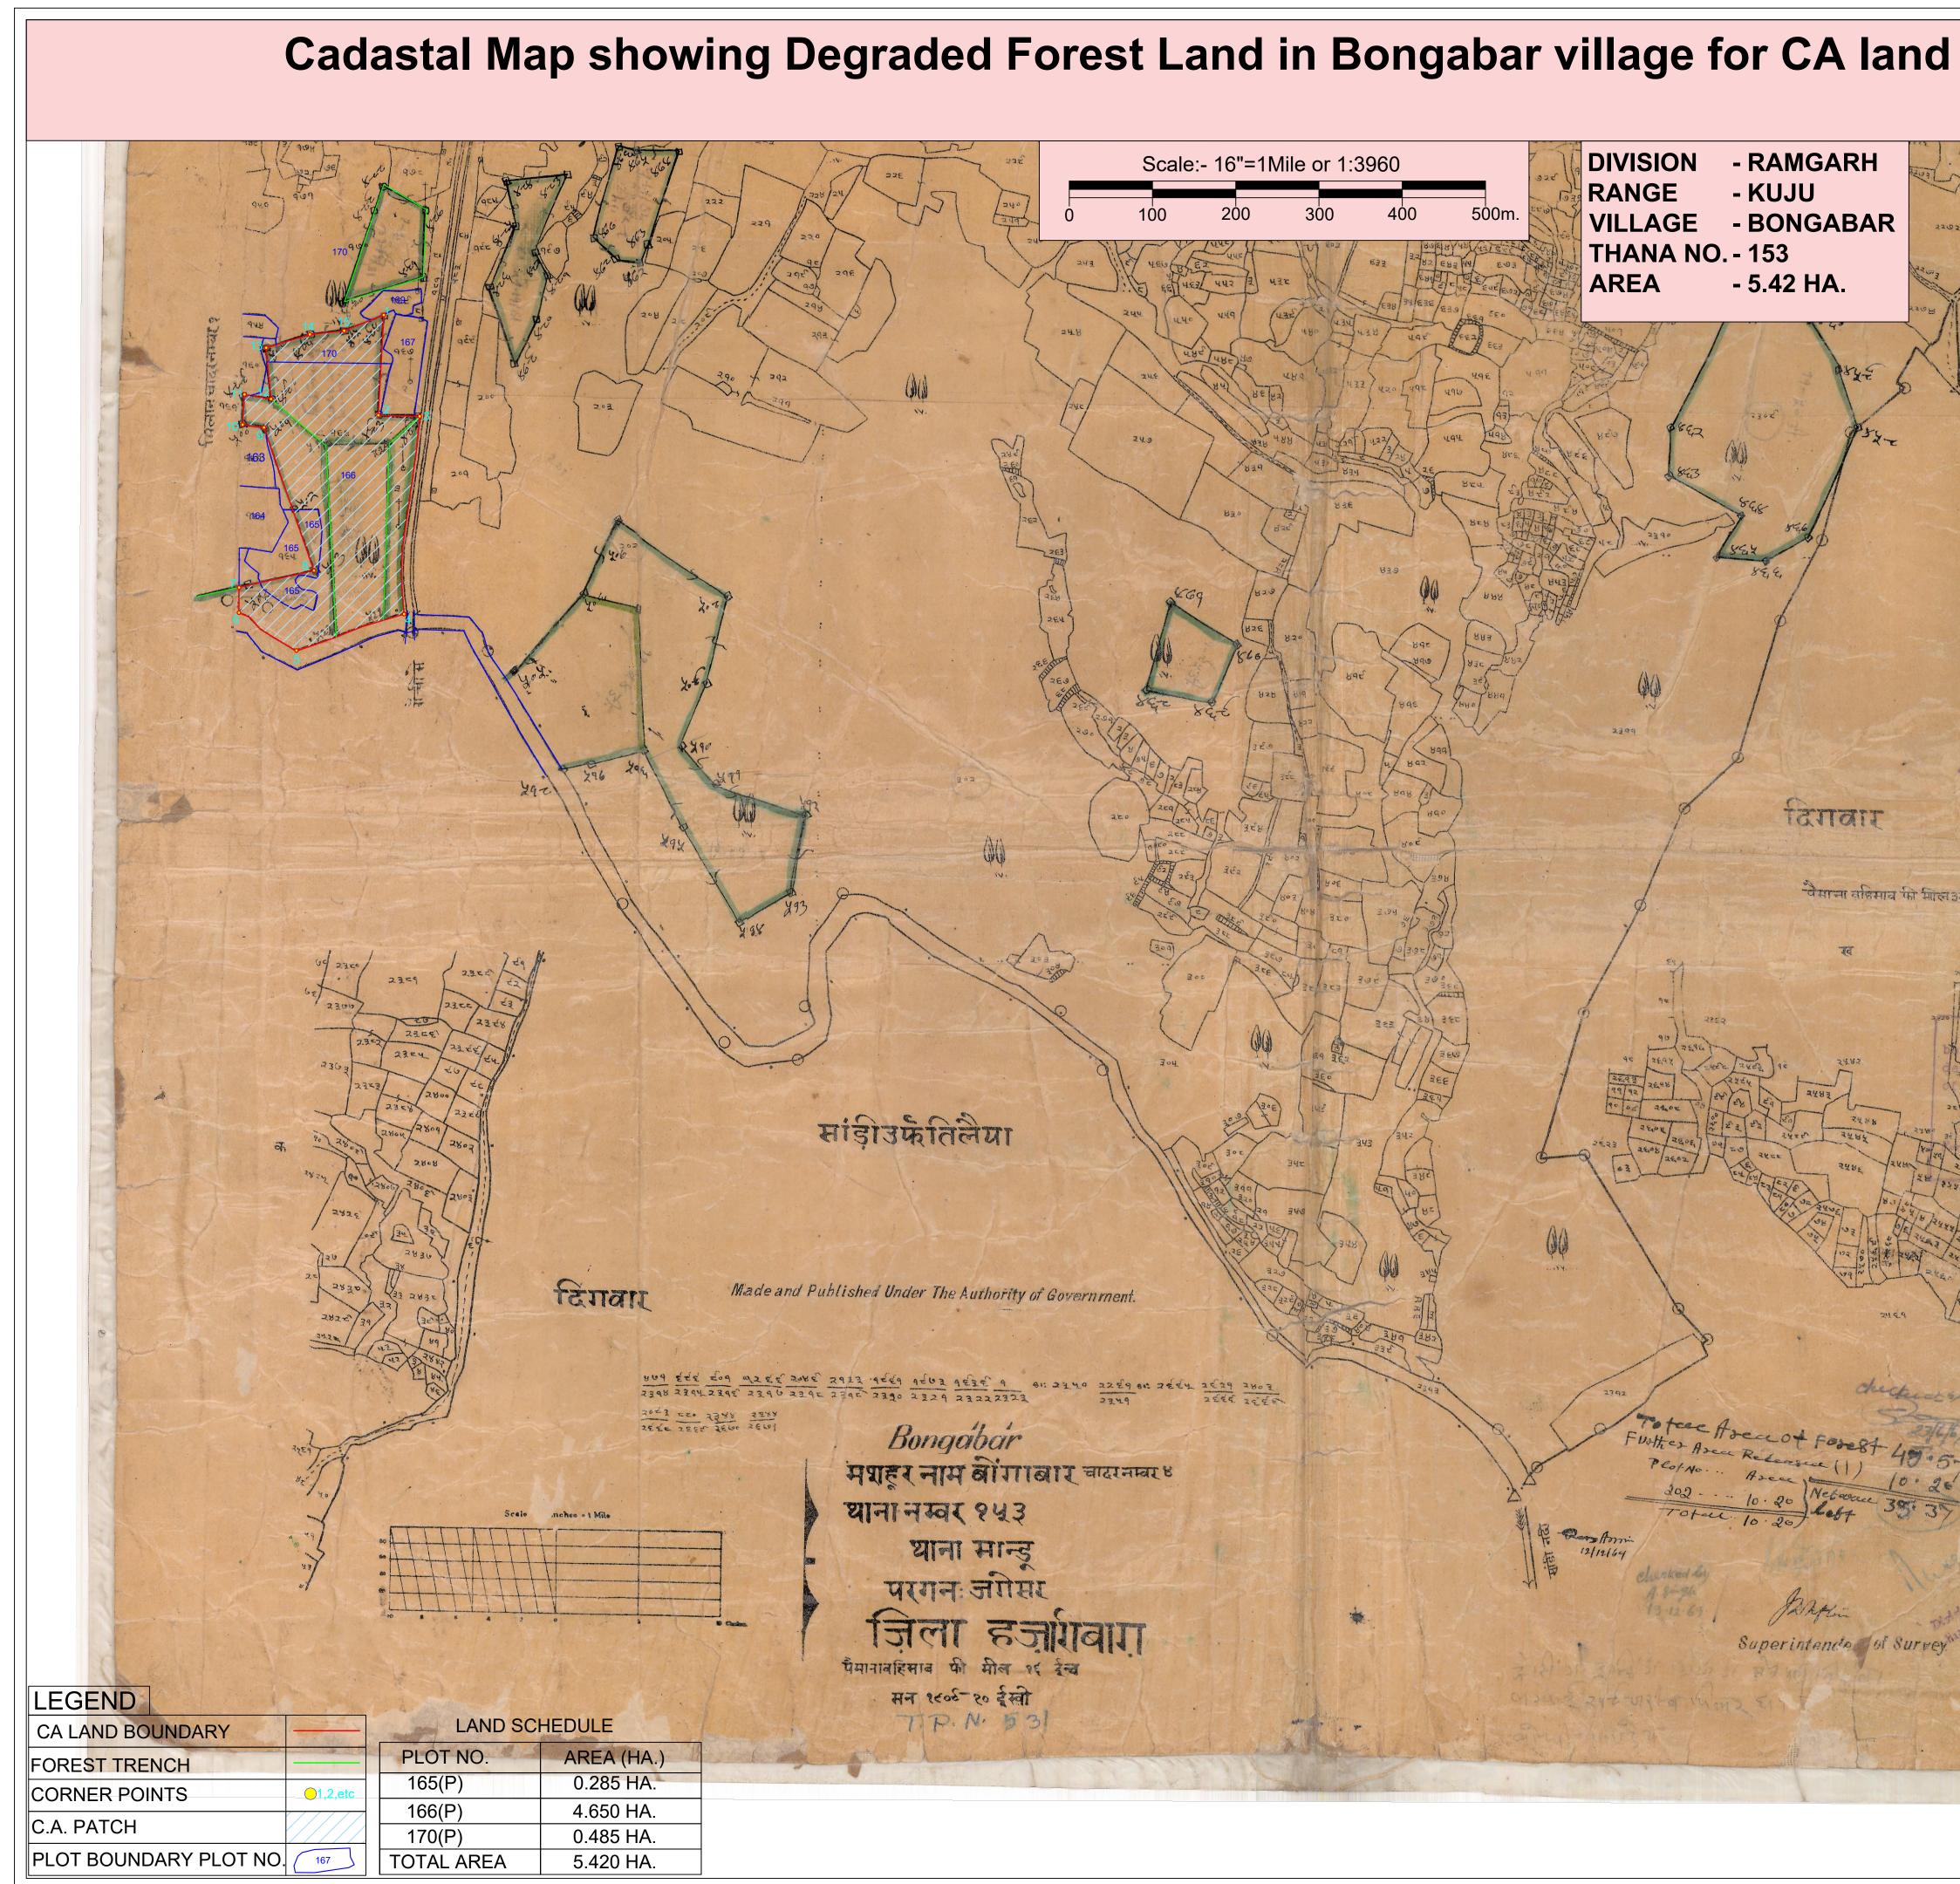

| Def         Survey co-ordinates of expansion           1         23         41         30.85         30         35.50"         15           2         23         41         30.05"         N         85         30         35.57"         16           2         23         41         30.05"         N         85         30         35.57"         16           3         23         41         30.05"         N         85         30         35.57"         16           3         23         41         31.36"         N         85         30         35.57"         16           3         23         41         31.36"         N         85         30         35.57"         16           3         23         41         31.36"         N         85         30         35.57"         16           3         23         41         31.36"         N         85         30         35.57"         16           3         23         41         31.36"         N         85         30         35.50"         16           3         23         41         31.36"         N         85         30 <th>of KBP</th> <th>OC</th> <th>Proje</th> <th>ect</th> <th></th> <th></th> <th>W W</th> <th>-E</th>                                                                                                                                                                                                                                                                                                                                                                                                                                                                                                                                                                                                                                                                                                                                                                                                                                                                                         | of KBP                                                                                                                                                                                                                                                                                                                                                                                                                                                                                                                                                                                                                                                                                                                                                                                                                                                                                                                                                                                                                                                                                                                                                                                                                                                                                                                                                                                                                                                                                                                                                                                                                                                                                                                                                                                                                                                                                                                                                                                                                                                                                                                                         | OC                                                                                        | Proje                                                                                                                                                                                              | ect                                                                                                                                                                                                                                                                                                                                                                                                                                                                                                                                                                                                                                                                                                                                                                                                                                                                                                                                                                                                                                                                                                                                                                                  |                                                                                                                                                                                                                                                                                                                                                                                                                                                                                                                                                                                                                                                                                                                                                                                                                                                                                                                                                                                                                                                                                                                                                                                                                                                                                                                                                                                                                                                                                                                                                                                                                                                                                                                                                                                                                                                                                                                                                                                                                                                                                                                                                                                                                                                                                                                                                                                                                                                                                                                                                        |                                                                                                                                                                                                                                                                  | W W                                                                                                                                                                  | -E                                                          |
|---------------------------------------------------------------------------------------------------------------------------------------------------------------------------------------------------------------------------------------------------------------------------------------------------------------------------------------------------------------------------------------------------------------------------------------------------------------------------------------------------------------------------------------------------------------------------------------------------------------------------------------------------------------------------------------------------------------------------------------------------------------------------------------------------------------------------------------------------------------------------------------------------------------------------------------------------------------------------------------------------------------------------------------------------------------------------------------------------------------------------------------------------------------------------------------------------------------------------------------------------------------------------------------------------------------------------------------------------------------------------------------------------------------------------------------------------------------------------------------------------------------------------------------------------------------------------------------------------------------------------------------------------------------------------------------------------------------------------------------------------------------------------------------------------------------------------------------------------------------------------------------------------------------------------------------------------------------------------------------------------------------------------------------------------------------------------------------------------------|------------------------------------------------------------------------------------------------------------------------------------------------------------------------------------------------------------------------------------------------------------------------------------------------------------------------------------------------------------------------------------------------------------------------------------------------------------------------------------------------------------------------------------------------------------------------------------------------------------------------------------------------------------------------------------------------------------------------------------------------------------------------------------------------------------------------------------------------------------------------------------------------------------------------------------------------------------------------------------------------------------------------------------------------------------------------------------------------------------------------------------------------------------------------------------------------------------------------------------------------------------------------------------------------------------------------------------------------------------------------------------------------------------------------------------------------------------------------------------------------------------------------------------------------------------------------------------------------------------------------------------------------------------------------------------------------------------------------------------------------------------------------------------------------------------------------------------------------------------------------------------------------------------------------------------------------------------------------------------------------------------------------------------------------------------------------------------------------------------------------------------------------|-------------------------------------------------------------------------------------------|----------------------------------------------------------------------------------------------------------------------------------------------------------------------------------------------------|--------------------------------------------------------------------------------------------------------------------------------------------------------------------------------------------------------------------------------------------------------------------------------------------------------------------------------------------------------------------------------------------------------------------------------------------------------------------------------------------------------------------------------------------------------------------------------------------------------------------------------------------------------------------------------------------------------------------------------------------------------------------------------------------------------------------------------------------------------------------------------------------------------------------------------------------------------------------------------------------------------------------------------------------------------------------------------------------------------------------------------------------------------------------------------------|--------------------------------------------------------------------------------------------------------------------------------------------------------------------------------------------------------------------------------------------------------------------------------------------------------------------------------------------------------------------------------------------------------------------------------------------------------------------------------------------------------------------------------------------------------------------------------------------------------------------------------------------------------------------------------------------------------------------------------------------------------------------------------------------------------------------------------------------------------------------------------------------------------------------------------------------------------------------------------------------------------------------------------------------------------------------------------------------------------------------------------------------------------------------------------------------------------------------------------------------------------------------------------------------------------------------------------------------------------------------------------------------------------------------------------------------------------------------------------------------------------------------------------------------------------------------------------------------------------------------------------------------------------------------------------------------------------------------------------------------------------------------------------------------------------------------------------------------------------------------------------------------------------------------------------------------------------------------------------------------------------------------------------------------------------------------------------------------------------------------------------------------------------------------------------------------------------------------------------------------------------------------------------------------------------------------------------------------------------------------------------------------------------------------------------------------------------------------------------------------------------------------------------------------------------|------------------------------------------------------------------------------------------------------------------------------------------------------------------------------------------------------------------------------------------------------------------|----------------------------------------------------------------------------------------------------------------------------------------------------------------------|-------------------------------------------------------------|
| Image: constraint of the second sec | 2360 23                                                                                                                                                                                                                                                                                                                                                                                                                                                                                                                                                                                                                                                                                                                                                                                                                                                                                                                                                                                                                                                                                                                                                                                                                                                                                                                                                                                                                                                                                                                                                                                                                                                                                                                                                                                                                                                                                                                                                                                                                                                                                                                                        | 42 ×                                                                                      | 23.5°                                                                                                                                                                                              | m Tus                                                                                                                                                                                                                                                                                                                                                                                                                                                                                                                                                                                                                                                                                                                                                                                                                                                                                                                                                                                                                                                                                                                                                                                |                                                                                                                                                                                                                                                                                                                                                                                                                                                                                                                                                                                                                                                                                                                                                                                                                                                                                                                                                                                                                                                                                                                                                                                                                                                                                                                                                                                                                                                                                                                                                                                                                                                                                                                                                                                                                                                                                                                                                                                                                                                                                                                                                                                                                                                                                                                                                                                                                                                                                                                                                        |                                                                                                                                                                                                                                                                  | S                                                                                                                                                                    |                                                             |
| Image: constraint of the second sec | Au at                                                                                                                                                                                                                                                                                                                                                                                                                                                                                                                                                                                                                                                                                                                                                                                                                                                                                                                                                                                                                                                                                                                                                                                                                                                                                                                                                                                                                                                                                                                                                                                                                                                                                                                                                                                                                                                                                                                                                                                                                                                                                                                                          | 3 mpo .)                                                                                  | 2360 2302                                                                                                                                                                                          | 68)                                                                                                                                                                                                                                                                                                                                                                                                                                                                                                                                                                                                                                                                                                                                                                                                                                                                                                                                                                                                                                                                                                                                                                                  |                                                                                                                                                                                                                                                                                                                                                                                                                                                                                                                                                                                                                                                                                                                                                                                                                                                                                                                                                                                                                                                                                                                                                                                                                                                                                                                                                                                                                                                                                                                                                                                                                                                                                                                                                                                                                                                                                                                                                                                                                                                                                                                                                                                                                                                                                                                                                                                                                                                                                                                                                        |                                                                                                                                                                                                                                                                  |                                                                                                                                                                      |                                                             |
| Defs SURVEY CO-ORDINATES OF CA PATCH           Data         Non-Site           1         23' 41' 30.05' N         85' 30' 41.79' E           2         23' 41' 30.05' N         85' 30' 41.79' E           3         23' 41' 30.05' N         85' 30' 41.78' E           3         23' 41' 30.05' N         85' 30' 41.78' E           3         23' 41' 30.05' N         85' 30' 41.78' E           4         23' 41' 30.05' N         85' 30' 35.58' E           3         23' 41' 30.05' N         85' 30' 35.58' E           4         23' 41' 30.38' N         85' 30' 35.58' E           5         23' 41' 33.36' N         85' 30' 35.58' E           9         23' 41' 33.36' N         85' 30' 35.50' E           10         23' 41' 33.73' N         85' 30' 35.50' E           9         23' 41' 33.73' N         85' 30' 35.50' E           11         23' 41' 39.91' N         85' 30' 35.50' E           12         23' 41' 42.20' N         85' 30' 35.50' E           13         23' 41' 42.20' N         85' 30' 35.50' E           12         23' 41' 42.20' N         85' 30' 35.50' E           13         23' 41' 42.20' N         85' 30' 35.50' E           14         23' 41' 42.20' N         85' 30' 35.50' E                                                                                                                                                                                                                                                                                                                                                                                                                                                                                                                                                                                                                                                                                                                                                                                                                                                                 | MAR :                                                                                                                                                                                                                                                                                                                                                                                                                                                                                                                                                                                                                                                                                                                                                                                                                                                                                                                                                                                                                                                                                                                                                                                                                                                                                                                                                                                                                                                                                                                                                                                                                                                                                                                                                                                                                                                                                                                                                                                                                                                                                                                                          | 2359                                                                                      | Ates It                                                                                                                                                                                            | 2590                                                                                                                                                                                                                                                                                                                                                                                                                                                                                                                                                                                                                                                                                                                                                                                                                                                                                                                                                                                                                                                                                                                                                                                 | e.                                                                                                                                                                                                                                                                                                                                                                                                                                                                                                                                                                                                                                                                                                                                                                                                                                                                                                                                                                                                                                                                                                                                                                                                                                                                                                                                                                                                                                                                                                                                                                                                                                                                                                                                                                                                                                                                                                                                                                                                                                                                                                                                                                                                                                                                                                                                                                                                                                                                                                                                                     |                                                                                                                                                                                                                                                                  |                                                                                                                                                                      |                                                             |
| Deps survey co-ordinates of c A PATCH           Datum         Water State           10         13         13         14         13         13         13         13         13         13         13         13         13         13         13         13         13         13         13         13         13         13         13         13         13         13         13         13         13         13         13         13         13         13         13         13         13         13         13         13         13         13         13         13         13         13         13         13         14         14         14         14         14         14         14         14         14         14         14         14         14         13         14         18         18         17         18         18         13         14         18         13         13         14         18         18         13         13         14         13         13         14         13         13         13         14         13         13         14         13         13         14         13         14 <t< th=""><th>1 mm</th><th>7</th><th>40 2892<br/>24 8 7 7 8 7 8</th><th>2429</th><th>2 E 1 1</th><th></th><th></th><th></th></t<>                                                                                                                                                                                                                                                                                                                                                                                                                                                                                                                                                                                                                                                                                                                                                                                                                 | 1 mm                                                                                                                                                                                                                                                                                                                                                                                                                                                                                                                                                                                                                                                                                                                                                                                                                                                                                                                                                                                                                                                                                                                                                                                                                                                                                                                                                                                                                                                                                                                                                                                                                                                                                                                                                                                                                                                                                                                                                                                                                                                                                                                                           | 7                                                                                         | 40 2892<br>24 8 7 7 8 7 8                                                                                                                                                                          | 2429                                                                                                                                                                                                                                                                                                                                                                                                                                                                                                                                                                                                                                                                                                                                                                                                                                                                                                                                                                                                                                                                                                                                                                                 | 2 E 1 1                                                                                                                                                                                                                                                                                                                                                                                                                                                                                                                                                                                                                                                                                                                                                                                                                                                                                                                                                                                                                                                                                                                                                                                                                                                                                                                                                                                                                                                                                                                                                                                                                                                                                                                                                                                                                                                                                                                                                                                                                                                                                                                                                                                                                                                                                                                                                                                                                                                                                                                                                |                                                                                                                                                                                                                                                                  |                                                                                                                                                                      |                                                             |
| Deps survey co-ordinates of ca patch           Bit of the second                            | · · · ·                                                                                                                                                                                                                                                                                                                                                                                                                                                                                                                                                                                                                                                                                                                                                                                                                                                                                                                                                                                                                                                                                                                                                                                                                                                                                                                                                                                                                                                                                                                                                                                                                                                                                                                                                                                                                                                                                                                                                                                                                                                                                                                                        | T                                                                                         | And same                                                                                                                                                                                           | 4                                                                                                                                                                                                                                                                                                                                                                                                                                                                                                                                                                                                                                                                                                                                                                                                                                                                                                                                                                                                                                                                                                                                                                                    | य्य                                                                                                                                                                                                                                                                                                                                                                                                                                                                                                                                                                                                                                                                                                                                                                                                                                                                                                                                                                                                                                                                                                                                                                                                                                                                                                                                                                                                                                                                                                                                                                                                                                                                                                                                                                                                                                                                                                                                                                                                                                                                                                                                                                                                                                                                                                                                                                                                                                                                                                                                                    |                                                                                                                                                                                                                                                                  |                                                                                                                                                                      |                                                             |
| DGPS SURVEY CO-ORDINATES OF CA PATCH           Data         Display           23/2         21/2           23/2         21/2           23/2         21/2           23/2         21/2           23/2         21/2           23/2         21/2           23/2         21/2           23/2         21/2           23/2         21/2           23/2         21/2           23/2         21/2           23/2         21/2           23/2         21/2           21/2         23/2         41/2           2         23/2         41/3         20/2           2         23/2         41/3         20/2         85/3         20/4         28/2         1/2           3         23/2         41/3         20/2         85/3         20/3         5.87         1/2           4         23/2         41/3         20/3         85/3         20/3         5.87         1/2           5         23/4         1/3         20/3         3.66"         1/2           7         23/4         1/3         20/3         3.5.0"         1/2           10                                                                                                                                                                                                                                                                                                                                                                                                                                                                                                                                                                                                                                                                                                                                                                                                                                                                                                                                                                                                                                                                     | e 2630                                                                                                                                                                                                                                                                                                                                                                                                                                                                                                                                                                                                                                                                                                                                                                                                                                                                                                                                                                                                                                                                                                                                                                                                                                                                                                                                                                                                                                                                                                                                                                                                                                                                                                                                                                                                                                                                                                                                                                                                                                                                                                                                         | 2823                                                                                      |                                                                                                                                                                                                    | and write                                                                                                                                                                                                                                                                                                                                                                                                                                                                                                                                                                                                                                                                                                                                                                                                                                                                                                                                                                                                                                                                                                                                                                            |                                                                                                                                                                                                                                                                                                                                                                                                                                                                                                                                                                                                                                                                                                                                                                                                                                                                                                                                                                                                                                                                                                                                                                                                                                                                                                                                                                                                                                                                                                                                                                                                                                                                                                                                                                                                                                                                                                                                                                                                                                                                                                                                                                                                                                                                                                                                                                                                                                                                                                                                                        |                                                                                                                                                                                                                                                                  |                                                                                                                                                                      |                                                             |
| Josephilie         Josephilie           165         0           165         0           165         0           165         0           165         0           165         0           165         0           165         0           165         0           165         0           165         0           165         0           165         0           165         0           172         0           172         0           1         23° 41' 30.0° N           1         23° 41' 30.0° N           1         23° 41' 31.0° N           1         23° 41' 31.30° N           1         23° 41' 31.30° N           10         23° 41' 31.30° N           10         23° 41' 33.13° N           11         23° 41' 33.13° N           12         23° 41' 33.13° N           13         23° 41' 32.20° N                                                                                                                                                                                                                                                                                                                                                                                                                                                                                                                                                                                                                                                                                                                                                                                                                                                                                                                                                                                                                                                                                                                               |                                                                                                                                                                                                                                                                                                                                                                                                                                                                                                                                                                                                                                                                                                                                                                                                                                                                                                                                                                                                                                                                                                                                                                                                                                                                                                                                                                                                                                                                                                                                                                                                                                                                                                                                                                                                                                                                                                                                                                                                                                                                                                                                                | K                                                                                         | 2 2 80 2 2 84                                                                                                                                                                                      | AND BE                                                                                                                                                                                                                                                                                                                                                                                                                                                                                                                                                                                                                                                                                                                                                                                                                                                                                                                                                                                                                                                                                                                                                                               |                                                                                                                                                                                                                                                                                                                                                                                                                                                                                                                                                                                                                                                                                                                                                                                                                                                                                                                                                                                                                                                                                                                                                                                                                                                                                                                                                                                                                                                                                                                                                                                                                                                                                                                                                                                                                                                                                                                                                                                                                                                                                                                                                                                                                                                                                                                                                                                                                                                                                                                                                        | T                                                                                                                                                                                                                                                                |                                                                                                                                                                      |                                                             |
| DGPS SURVEY CO-ORDINATES OF CA PATCH           DATUM - WGS84           PILAR NO.         LATITUDE         LONGITUDE           1         23° 41' 43.08" N         85° 30' 41.79" E           2         23° 41' 39.16" N         85° 30' 41.79" E           3         23° 41' 39.05" N         85° 30' 42.94" E           3         23° 41' 39.05" N         85° 30' 42.94" E           3         23° 41' 39.05" N         85° 30' 42.94" E           4         23° 41' 39.05" N         85° 30' 35.81" E           5         23° 41' 31.36" N         85° 30' 35.81" E           7         23° 41' 31.36" N         85° 30' 35.81" E           7         23° 41' 33.13" N         85° 30' 35.50" E           9         23° 41' 33.94" N         85° 30' 35.50" E           9         23° 41' 39.91" N         85° 30' 35.50" E           10         23° 41' 39.93" N         85° 30' 35.60" E           11         23° 41' 39.93" N         85° 30' 35.90" E           12         23° 41' 39.93" N         85° 30' 35.90" E           13         23° 41' 42.29" N         85° 30' 35.90" E           13         23° 41' 42.29" N         85° 30' 35.90" E           13         23° 41' 42.29" N         85° 30' 35.90" E                                                                                                                                                                                                                                                                                                                                                                                                                                                                                                                                                                                                                                                                                                                                                                                                                                                                                 |                                                                                                                                                                                                                                                                                                                                                                                                                                                                                                                                                                                                                                                                                                                                                                                                                                                                                                                                                                                                                                                                                                                                                                                                                                                                                                                                                                                                                                                                                                                                                                                                                                                                                                                                                                                                                                                                                                                                                                                                                                                                                                                                                |                                                                                           | 222 222                                                                                                                                                                                            | 180 the                                                                                                                                                                                                                                                                                                                                                                                                                                                                                                                                                                                                                                                                                                                                                                                                                                                                                                                                                                                                                                                                                                                                                                              |                                                                                                                                                                                                                                                                                                                                                                                                                                                                                                                                                                                                                                                                                                                                                                                                                                                                                                                                                                                                                                                                                                                                                                                                                                                                                                                                                                                                                                                                                                                                                                                                                                                                                                                                                                                                                                                                                                                                                                                                                                                                                                                                                                                                                                                                                                                                                                                                                                                                                                                                                        |                                                                                                                                                                                                                                                                  |                                                                                                                                                                      |                                                             |
| Image: Second control of the second control | Master Capy for Die                                                                                                                                                                                                                                                                                                                                                                                                                                                                                                                                                                                                                                                                                                                                                                                                                                                                                                                                                                                                                                                                                                                                                                                                                                                                                                                                                                                                                                                                                                                                                                                                                                                                                                                                                                                                                                                                                                                                                                                                                                                                                                                            | NSTOTIA]<br>maary Pill                                                                    | V.Y 30 / CAL B                                                                                                                                                                                     | 28 29 29 29                                                                                                                                                                                                                                                                                                                                                                                                                                                                                                                                                                                                                                                                                                                                                                                                                                                                                                                                                                                                                                                                                                                                                                          |                                                                                                                                                                                                                                                                                                                                                                                                                                                                                                                                                                                                                                                                                                                                                                                                                                                                                                                                                                                                                                                                                                                                                                                                                                                                                                                                                                                                                                                                                                                                                                                                                                                                                                                                                                                                                                                                                                                                                                                                                                                                                                                                                                                                                                                                                                                                                                                                                                                                                                                                                        | T                                                                                                                                                                                                                                                                |                                                                                                                                                                      |                                                             |
| Image: Subset of the second  | La Ville                                                                                                                                                                                                                                                                                                                                                                                                                                                                                                                                                                                                                                                                                                                                                                                                                                                                                                                                                                                                                                                                                                                                                                                                                                                                                                                                                                                                                                                                                                                                                                                                                                                                                                                                                                                                                                                                                                                                                                                                                                                                                                                                       | lary Lines                                                                                | 219.00- 38.9<br>38<br>191-00-Ch.                                                                                                                                                                   | A                                                                                                                                                                                                                                                                                                                                                                                                                                                                                                                                                                                                                                                                                                                                                                                                                                                                                                                                                                                                                                                                                                                                                                                    |                                                                                                                                                                                                                                                                                                                                                                                                                                                                                                                                                                                                                                                                                                                                                                                                                                                                                                                                                                                                                                                                                                                                                                                                                                                                                                                                                                                                                                                                                                                                                                                                                                                                                                                                                                                                                                                                                                                                                                                                                                                                                                                                                                                                                                                                                                                                                                                                                                                                                                                                                        | 3                                                                                                                                                                                                                                                                |                                                                                                                                                                      |                                                             |
| 363         364         575         374           DGPS SURVEY CO-ORDINATES OF CA PATCH<br>DATUM - WGS84           PILLAR NO.         LATITUDE         LONGITUDE           1         23° 41' 43.08" N         85° 30' 41.79" E           2         23° 41' 39.05" N         85° 30' 41.58" E           3         23° 41' 39.05" N         85° 30' 42.94" E           4         23° 41' 31.20" N         85° 30' 42.94" E           5         23° 41' 31.36" N         85° 30' 38.25" E           6         23° 41' 31.36" N         85° 30' 35.81" E           7         23° 41' 32.60" N         85° 30' 35.66" E           8         23° 41' 33.13" N         85° 30' 35.66" E           9         23° 41' 38.58" N         85° 30' 35.60" E           9         23° 41' 38.78" N         85° 30' 35.90" E           10         23° 41' 39.91" N         85° 30' 35.90" E           11         23° 41' 39.83" N         85° 30' 36.93" E           13         23° 41' 42.29" N         85° 30' 36.93" E           13         23° 41' 42.29" N         85° 30' 36.73" E           14         23° 41' 42.44" N         85° 30' 36.73" E           13         23° 41' 42.29" N         85° 30' 36.73" E           14 <td< th=""><th>32 5 TA 166</th><th>·· ų ·</th><th>50 14</th><th></th><th>N. M.</th><th></th><th></th><th></th></td<>                                                                                                                                                                                                                                                                                                                                                                                                                                                                                                                                                                                                                                                                                                                                                                 | 32 5 TA 166                                                                                                                                                                                                                                                                                                                                                                                                                                                                                                                                                                                                                                                                                                                                                                                                                                                                                                                                                                                                                                                                                                                                                                                                                                                                                                                                                                                                                                                                                                                                                                                                                                                                                                                                                                                                                                                                                                                                                                                                                                                                                                                                    | ·· ų ·                                                                                    | 50 14                                                                                                                                                                                              |                                                                                                                                                                                                                                                                                                                                                                                                                                                                                                                                                                                                                                                                                                                                                                                                                                                                                                                                                                                                                                                                                                                                                                                      | N. M.                                                                                                                                                                                                                                                                                                                                                                                                                                                                                                                                                                                                                                                                                                                                                                                                                                                                                                                                                                                                                                                                                                                                                                                                                                                                                                                                                                                                                                                                                                                                                                                                                                                                                                                                                                                                                                                                                                                                                                                                                                                                                                                                                                                                                                                                                                                                                                                                                                                                                                                                                  |                                                                                                                                                                                                                                                                  |                                                                                                                                                                      |                                                             |
| DGPS SURVEY CO-ORDINATES OF CA PATCH           DATUM - WGS84           PILLAR NO.         LATITUDE         LONGITUDE           1         23° 41' 43.08" N         85° 30' 41.79" E           2         23° 41' 39.16" N         85° 30' 41.79" E           3         23° 41' 39.05" N         85° 30' 41.78" E           3         23° 41' 39.05" N         85° 30' 42.94" E           4         23° 41' 31.20" N         85° 30' 38.25" E           5         23° 41' 31.36" N         85° 30' 38.25" E           6         23° 41' 31.36" N         85° 30' 35.81" E           7         23° 41' 31.36" N         85° 30' 35.65" E           9         23° 41' 38.78" N         85° 30' 35.55" E           9         23° 41' 38.78" N         85° 30' 36.50" E           10         23° 41' 39.81" N         85° 30' 36.73" E           11         23° 41' 39.83" N         85° 30' 36.73" E           13         23° 41' 42.29" N         85° 30' 36.73" E           13         23° 41' 42.29" N         85° 30' 36.73" E           13         23° 41' 42.29" N         85° 30' 36.673" E           13         23° 41' 42.29" N         85° 30' 36.73" E           14         23° 41' 42.29" N         85° 30' 36.73" E                                                                                                                                                                                                                                                                                                                                                                                                                                                                                                                                                                                                                                                                                                                                                                                                                                                                              | та <u>302</u><br>П <u>2309</u>                                                                                                                                                                                                                                                                                                                                                                                                                                                                                                                                                                                                                                                                                                                                                                                                                                                                                                                                                                                                                                                                                                                                                                                                                                                                                                                                                                                                                                                                                                                                                                                                                                                                                                                                                                                                                                                                                                                                                                                                                                                                                                                 | - 1                                                                                       | 95<br>50 -Bal                                                                                                                                                                                      | inca-                                                                                                                                                                                                                                                                                                                                                                                                                                                                                                                                                                                                                                                                                                                                                                                                                                                                                                                                                                                                                                                                                                                                                                                |                                                                                                                                                                                                                                                                                                                                                                                                                                                                                                                                                                                                                                                                                                                                                                                                                                                                                                                                                                                                                                                                                                                                                                                                                                                                                                                                                                                                                                                                                                                                                                                                                                                                                                                                                                                                                                                                                                                                                                                                                                                                                                                                                                                                                                                                                                                                                                                                                                                                                                                                                        |                                                                                                                                                                                                                                                                  |                                                                                                                                                                      |                                                             |
| DATUM - WGS84           PILLAR NO.         LATIITUDE         LONGITUDE           1         23° 41' 43.08" N         85° 30' 41.79" E           2         23° 41' 39.05" N         85° 30' 41.58" E           3         23° 41' 39.05" N         85° 30' 42.94" E           4         23° 41' 39.05" N         85° 30' 42.94" E           5         23° 41' 29.83" N         85° 30' 38.25" E           6         23° 41' 31.36" N         85° 30' 35.81" E           7         23° 41' 33.13" N         85° 30' 35.66" E           8         23° 41' 38.58" N         85° 30' 36.50" E           9         23° 41' 38.58" N         85° 30' 36.50" E           9         23° 41' 38.73" N         85° 30' 35.90" E           10         23° 41' 38.73" N         85° 30' 36.73" E           11         23° 41' 42.29" N         85° 30' 36.73" E           13         23° 41' 42.29" N         85° 30' 36.73" E           14         23° 41' 42.29" N         85° 30' 40.10" E           Customer         KBP MINING PRIVATE LIMITED           Project         Preparation of DGPS Survey Map Superimposed on Village Sheet of<br>Proposed CA Land (4.24 Ha) in Village - Bongabar           Subject         DIVISION - RAMGARH<br>RANGE - BONGABRAR                                                                                                                                                                                                                                                                                                                                                                                                                                                                                                                                                                                                                                                                                                                                                                                                                                                    | Cortified that are a                                                                                                                                                                                                                                                                                                                                                                                                                                                                                                                                                                                                                                                                                                                                                                                                                                                                                                                                                                                                                                                                                                                                                                                                                                                                                                                                                                                                                                                                                                                                                                                                                                                                                                                                                                                                                                                                                                                                                                                                                                                                                                                           |                                                                                           |                                                                                                                                                                                                    | VEY CO-                                                                                                                                                                                                                                                                                                                                                                                                                                                                                                                                                                                                                                                                                                                                                                                                                                                                                                                                                                                                                                                                                                                                                                              | ORDINAT                                                                                                                                                                                                                                                                                                                                                                                                                                                                                                                                                                                                                                                                                                                                                                                                                                                                                                                                                                                                                                                                                                                                                                                                                                                                                                                                                                                                                                                                                                                                                                                                                                                                                                                                                                                                                                                                                                                                                                                                                                                                                                                                                                                                                                                                                                                                                                                                                                                                                                                                                | ES OF CA                                                                                                                                                                                                                                                         | Α ΡΑΤΟ                                                                                                                                                               | H                                                           |
| 1         23° 41' 43.08" N         85° 30' 41.79" E           2         23° 41' 39.16" N         85° 30' 41.58" E           3         23° 41' 39.05" N         85° 30' 42.94" E           4         23° 41' 39.05" N         85° 30' 41.78" E           5         23° 41' 39.05" N         85° 30' 41.78" E           6         23° 41' 31.20" N         85° 30' 38.25" E           6         23° 41' 31.36" N         85° 30' 38.25" E           6         23° 41' 33.13" N         85° 30' 35.66" E           7         23° 41' 33.13" N         85° 30' 38.55" E           9         23° 41' 38.58" N         85° 30' 36.50" E           9         23° 41' 38.73" N         85° 30' 35.77" E           11         23° 41' 39.91" N         85° 30' 36.93" E           13         23° 41' 41.74" N         85° 30' 36.73" E           14         23° 41' 42.29" N         85° 30' 36.73" E           13         23° 41' 42.29" N         85° 30' 36.73" E           14         23° 41' 42.29" N         85° 30' 36.73" E           13         23° 41' 42.29" N         85° 30' 36.73" E           14         23° 41' 42.29" N         85° 30' 36.73" E           15         23° 41' 42.29" N         85° 30' 36.73" E           1                                                                                                                                                                                                                                                                                                                                                                                                                                                                                                                                                                                                                                                                                                                                                                                                                                                                     | (20/24)-1-53                                                                                                                                                                                                                                                                                                                                                                                                                                                                                                                                                                                                                                                                                                                                                                                                                                                                                                                                                                                                                                                                                                                                                                                                                                                                                                                                                                                                                                                                                                                                                                                                                                                                                                                                                                                                                                                                                                                                                                                                                                                                                                                                   | - Kolo                                                                                    |                                                                                                                                                                                                    |                                                                                                                                                                                                                                                                                                                                                                                                                                                                                                                                                                                                                                                                                                                                                                                                                                                                                                                                                                                                                                                                                                                                                                                      |                                                                                                                                                                                                                                                                                                                                                                                                                                                                                                                                                                                                                                                                                                                                                                                                                                                                                                                                                                                                                                                                                                                                                                                                                                                                                                                                                                                                                                                                                                                                                                                                                                                                                                                                                                                                                                                                                                                                                                                                                                                                                                                                                                                                                                                                                                                                                                                                                                                                                                                                                        |                                                                                                                                                                                                                                                                  |                                                                                                                                                                      |                                                             |
| 1         23         41         43.08         N         83         30         41.79         E           2         23°         41'39.16"         N         85°         30'41.58"         E           3         23°         41'39.05"         N         85°         30'42.94"         E           4         23°         41'39.05"         N         85°         30'42.94"         E           5         23°         41'29.83"         N         85°         30'38.25"         E           6         23°         41'31.36"         N         85°         30'38.25"         E           6         23°         41'33.13"         N         85°         30'35.66"         E           8         23°         41'33.13"         N         85°         30'35.66"         E           9         23°         41'38.78"         N         85°         30'35.90"         E           10         23°         41'38.78"         N         85°         30'35.90"         E           11         23°         41'43.99.1"         N         85°         30'36.73"         E           13         23°         41'41.74"         N         85°                                                                                                                                                                                                                                                                                                                                                                                                                                                                                                                                                                                                                                                                                                                                                                                                                                                                                                                                                                              | 131-8/2825                                                                                                                                                                                                                                                                                                                                                                                                                                                                                                                                                                                                                                                                                                                                                                                                                                                                                                                                                                                                                                                                                                                                                                                                                                                                                                                                                                                                                                                                                                                                                                                                                                                                                                                                                                                                                                                                                                                                                                                                                                                                                                                                     | A                                                                                         | PILLAR NO.                                                                                                                                                                                         | LATI                                                                                                                                                                                                                                                                                                                                                                                                                                                                                                                                                                                                                                                                                                                                                                                                                                                                                                                                                                                                                                                                                                                                                                                 | TUDE                                                                                                                                                                                                                                                                                                                                                                                                                                                                                                                                                                                                                                                                                                                                                                                                                                                                                                                                                                                                                                                                                                                                                                                                                                                                                                                                                                                                                                                                                                                                                                                                                                                                                                                                                                                                                                                                                                                                                                                                                                                                                                                                                                                                                                                                                                                                                                                                                                                                                                                                                   | LON                                                                                                                                                                                                                                                              | GITUD                                                                                                                                                                | E                                                           |
| 3         23° 41' 39.05" N         85° 30' 42.94" E           4         23° 41' 31.20" N         85° 30' 41.78" E           5         23° 41' 29.83" N         85° 30' 38.25" E           6         23° 41' 31.36" N         85° 30' 35.81" E           7         23° 41' 32.60" N         85° 30' 35.81" E           9         23° 41' 33.13" N         85° 30' 36.50" E           9         23° 41' 38.78" N         85° 30' 36.50" E           9         23° 41' 38.78" N         85° 30' 36.50" E           10         23° 41' 38.78" N         85° 30' 36.50" E           10         23° 41' 38.78" N         85° 30' 36.50" E           11         23° 41' 39.91" N         85° 30' 36.50" E           11         23° 41' 43.78" N         85° 30' 36.73" E           13         23° 41' 42.29" N         85° 30' 36.73" E           14         23° 41' 42.29" N         85° 30' 36.73" E           15         23° 41' 42.29" N         85° 30' 40.10" E           Customer           KBP MINING PRIVATE LIMITED           Projoct           Preparation of DGPS Survey Map Superimposed on Village Sheet of Proposed CA Land (4.24 Ha) in Village - Bongabar           Subject         Division - RAMGARH<br>RANGE - KUJU                                                                                                                                                                                                                                                                                                                                                                                                                                                                                                                                                                                                                                                                                                                                                                                                                                                                        | 1 224                                                                                                                                                                                                                                                                                                                                                                                                                                                                                                                                                                                                                                                                                                                                                                                                                                                                                                                                                                                                                                                                                                                                                                                                                                                                                                                                                                                                                                                                                                                                                                                                                                                                                                                                                                                                                                                                                                                                                                                                                                                                                                                                          | 11                                                                                        |                                                                                                                                                                                                    |                                                                                                                                                                                                                                                                                                                                                                                                                                                                                                                                                                                                                                                                                                                                                                                                                                                                                                                                                                                                                                                                                                                                                                                      | 12 NQ'' NI                                                                                                                                                                                                                                                                                                                                                                                                                                                                                                                                                                                                                                                                                                                                                                                                                                                                                                                                                                                                                                                                                                                                                                                                                                                                                                                                                                                                                                                                                                                                                                                                                                                                                                                                                                                                                                                                                                                                                                                                                                                                                                                                                                                                                                                                                                                                                                                                                                                                                                                                             | 85° 30                                                                                                                                                                                                                                                           | 111 70                                                                                                                                                               | "E                                                          |
| 4         23° 41' 31.20" N         85° 30' 41.78" E           5         23° 41' 29.83" N         85° 30' 38.25" E           6         23° 41' 31.36" N         85° 30' 38.25" E           7         23° 41' 32.60" N         85° 30' 35.61" E           7         23° 41' 33.13" N         85° 30' 38.55" E           9         23° 41' 33.13" N         85° 30' 36.50" E           9         23° 41' 38.58" N         85° 30' 36.50" E           10         23° 41' 38.73" N         85° 30' 36.50" E           11         23° 41' 39.91" N         85° 30' 36.50" E           11         23° 41' 39.83" N         85° 30' 36.93" E           13         23° 41' 41.74" N         85° 30' 36.73" E           14         23° 41' 42.29" N         85° 30' 36.73" E           14         23° 41' 42.29" N         85° 30' 36.73" E           14         23° 41' 42.44" N         85° 30' 36.73" E           15         23° 41' 42.44" N         85° 30' 36.73" E           15         23° 41' 42.44" N         85° 30' 40.10" E           Customer         KBP MINING PRIVATE LIMITED           Project         Proposed CA Land (4.24 Ha) in Village - Bongabar           Subject         DIVISION - RAMGARH <th>and Artibuch.</th> <th>Division<br/>Hazarib</th> <th></th> <th></th> <th></th> <th></th> <th></th> <th></th>                                                                                                                                                                                                                                                                                                                                                                                                                                                                                                                                                                                                                                                                                                                                                                           | and Artibuch.                                                                                                                                                                                                                                                                                                                                                                                                                                                                                                                                                                                                                                                                                                                                                                                                                                                                                                                                                                                                                                                                                                                                                                                                                                                                                                                                                                                                                                                                                                                                                                                                                                                                                                                                                                                                                                                                                                                                                                                                                                                                                                                                  | Division<br>Hazarib                                                                       |                                                                                                                                                                                                    |                                                                                                                                                                                                                                                                                                                                                                                                                                                                                                                                                                                                                                                                                                                                                                                                                                                                                                                                                                                                                                                                                                                                                                                      |                                                                                                                                                                                                                                                                                                                                                                                                                                                                                                                                                                                                                                                                                                                                                                                                                                                                                                                                                                                                                                                                                                                                                                                                                                                                                                                                                                                                                                                                                                                                                                                                                                                                                                                                                                                                                                                                                                                                                                                                                                                                                                                                                                                                                                                                                                                                                                                                                                                                                                                                                        |                                                                                                                                                                                                                                                                  |                                                                                                                                                                      |                                                             |
| 5         23° 41' 29.83" N         85° 30' 38.25" E           6         23° 41' 31.36" N         85° 30' 35.81" E           7         23° 41' 32.60" N         85° 30' 35.66" E           8         23° 41' 33.13" N         85° 30' 35.66" E           9         23° 41' 38.58" N         85° 30' 36.50" E           9         23° 41' 38.58" N         85° 30' 36.50" E           10         23° 41' 38.73" N         85° 30' 35.77" E           11         23° 41' 39.91" N         85° 30' 35.90" E           12         23° 41' 39.83" N         85° 30' 36.93" E           13         23° 41' 42.29" N         85° 30' 36.73" E           14         23° 41' 42.29" N         85° 30' 38.64" E           15         23° 41' 42.44" N         85° 30' 38.64" E           15         23° 41' 42.44" N         85° 30' 40.10" E           Customer           KBP MINING PRIVATE LIMITED           Preparation of DGPS Survey Map Superimposed on Village Sheet of Proposed CA Land (4.24 Ha) in Village - Bongabar           Subject           DIVISION - RAMGARH RANCE - KUJU           Activity Name Designation Signature Date           Subject DIVISION - RAMGARH RANCE - KUJU           Activity Name Design                                                                                                                                                                                                                                                                                                                                                                                                                                                                                                                                                                                                                                                                                                                                                                                                                                                                                   | 2424 Filhen.<br>24245<br>243<br>24424<br>2445                                                                                                                                                                                                                                                                                                                                                                                                                                                                                                                                                                                                                                                                                                                                                                                                                                                                                                                                                                                                                                                                                                                                                                                                                                                                                                                                                                                                                                                                                                                                                                                                                                                                                                                                                                                                                                                                                                                                                                                                                                                                                                  | Division<br>Hazarib                                                                       | 2                                                                                                                                                                                                  | 23° 41' 3                                                                                                                                                                                                                                                                                                                                                                                                                                                                                                                                                                                                                                                                                                                                                                                                                                                                                                                                                                                                                                                                                                                                                                            | 39.16" N                                                                                                                                                                                                                                                                                                                                                                                                                                                                                                                                                                                                                                                                                                                                                                                                                                                                                                                                                                                                                                                                                                                                                                                                                                                                                                                                                                                                                                                                                                                                                                                                                                                                                                                                                                                                                                                                                                                                                                                                                                                                                                                                                                                                                                                                                                                                                                                                                                                                                                                                               | 85° 30                                                                                                                                                                                                                                                           | ' 41.58'                                                                                                                                                             |                                                             |
| 6         23° 41' 31.36" N         85° 30' 35.81" E           7         23° 41' 32.60" N         85° 30' 35.66" E           8         23° 41' 33.13" N         85° 30' 35.66" E           9         23° 41' 38.58" N         85° 30' 36.50" E           9         23° 41' 38.58" N         85° 30' 36.50" E           10         23° 41' 38.73" N         85° 30' 35.90" E           11         23° 41' 39.83" N         85° 30' 35.90" E           11         23° 41' 39.83" N         85° 30' 36.93" E           11         23° 41' 42.29" N         85° 30' 36.93" E           13         23° 41' 42.29" N         85° 30' 36.73" E           14         23° 41' 42.29" N         85° 30' 36.73" E           14         23° 41' 42.44" N         85° 30' 36.64" E           53         70° 85° 30' 40.10" E           Customer         KBP MINING PRIVATE LIMITED           Project         Preparation of DGPS Survey Map Superimposed on Village Sheet of<br>Proposed CA Land (4.24 Ha) in Village - Bongabar           Subject         Division         RAMGARH<br>RANGE         Activity         Name         Designation         Signature         Date           MS NAMAN ENTERPRISES         Scale : -1/4000         Scale : -1/4000         Scale : -1/4000 <th>22442 Print a real of a start</th> <th>1 11 1</th> <th>2 3</th> <th>23° 41' 3<br/>23° 41' 3</th> <th>39.16" N<br/>39.05" N</th> <th>85° 30<br/>85° 30</th> <th>' 41.58'<br/>' 42.94'</th> <th>" E</th>                                                                                                                                                                                                                                                                                                                                                                                                                                                                                                                                                                                                                       | 22442 Print a real of a start                                                                                                                                                                                                                                                                                                                                                                                                                                                                                                                                                                                                                                                                                                                                                                                                                                                                                                                                                                                                                                                                                                                                                                                                                                                                                                                                                                                                                                                                                                                                                                                                                                                                                                                                                                                                                                                                                                                                                                                                                                                                                                                  | 1 11 1                                                                                    | 2 3                                                                                                                                                                                                | 23° 41' 3<br>23° 41' 3                                                                                                                                                                                                                                                                                                                                                                                                                                                                                                                                                                                                                                                                                                                                                                                                                                                                                                                                                                                                                                                                                                                                                               | 39.16" N<br>39.05" N                                                                                                                                                                                                                                                                                                                                                                                                                                                                                                                                                                                                                                                                                                                                                                                                                                                                                                                                                                                                                                                                                                                                                                                                                                                                                                                                                                                                                                                                                                                                                                                                                                                                                                                                                                                                                                                                                                                                                                                                                                                                                                                                                                                                                                                                                                                                                                                                                                                                                                                                   | 85° 30<br>85° 30                                                                                                                                                                                                                                                 | ' 41.58'<br>' 42.94'                                                                                                                                                 | " E                                                         |
| 7         23° 41' 32.60" N         85° 30' 35.66" E           8         23° 41' 33.13" N         85° 30' 35.56" E           9         23° 41' 38.58" N         85° 30' 35.50" E           10         23° 41' 38.73" N         85° 30' 35.77" E           11         23° 41' 38.73" N         85° 30' 35.77" E           11         23° 41' 39.91" N         85° 30' 35.90" E           12         23° 41' 39.91" N         85° 30' 35.90" E           12         23° 41' 39.83" N         85° 30' 36.93" E           13         23° 41' 41.74" N         85° 30' 36.73" E           14         23° 41' 42.29" N         85° 30' 38.64" E           15         23° 41' 42.29" N         85° 30' 38.64" E           15         23° 41' 42.29" N         85° 30' 40.10" E           Customer           KBP MINING PRIVATE LIMITED           Project         Preparation of DGPS Survey Map Superimposed on Village Sheet of           Project         Preparation of DGPS Survey Map Superimposed on Village Sheet of           VILLAGE         - BONGABAR           THANA NO 149         Activity           AREA         - 5.42 HA.           Approved By Y. R. Reddy         G M.Mining AP           Approved By Y. R. Reddy         G M.Minin                                                                                                                                                                                                                                                                                                                                                                                                                                                                                                                                                                                                                                                                                                                                                                                                                                                           | 22222 2223 2220 2220 2 0 0 0 0 0 0 0 0 0                                                                                                                                                                                                                                                                                                                                                                                                                                                                                                                                                                                                                                                                                                                                                                                                                                                                                                                                                                                                                                                                                                                                                                                                                                                                                                                                                                                                                                                                                                                                                                                                                                                                                                                                                                                                                                                                                                                                                                                                                                                                                                       | a /2 /23/                                                                                 | 2<br>3<br>4                                                                                                                                                                                        | 23° 41' 3<br>23° 41' 3<br>23° 41' 3                                                                                                                                                                                                                                                                                                                                                                                                                                                                                                                                                                                                                                                                                                                                                                                                                                                                                                                                                                                                                                                                                                                                                  | 39.16" N<br>39.05" N<br>31.20" N                                                                                                                                                                                                                                                                                                                                                                                                                                                                                                                                                                                                                                                                                                                                                                                                                                                                                                                                                                                                                                                                                                                                                                                                                                                                                                                                                                                                                                                                                                                                                                                                                                                                                                                                                                                                                                                                                                                                                                                                                                                                                                                                                                                                                                                                                                                                                                                                                                                                                                                       | 85° 30<br>85° 30<br>85° 30                                                                                                                                                                                                                                       | ' 41.58'<br>' 42.94'<br>' 41.78'                                                                                                                                     | " E<br>" E                                                  |
| 8         23° 41' 33.13" N         85° 30' 38.55" E           9         23° 41' 33.58" N         85° 30' 36.50" E           10         23° 41' 38.73" N         85° 30' 35.77" E           11         23° 41' 39.91" N         85° 30' 35.90" E           11         23° 41' 39.91" N         85° 30' 35.90" E           11         23° 41' 39.91" N         85° 30' 36.93" E           13         23° 41' 41.74" N         85° 30' 36.73" E           14         23° 41' 42.29" N         85° 30' 36.73" E           14         23° 41' 42.29" N         85° 30' 36.64" E           15         23° 41' 42.44" N         85° 30' 40.10" E           Customer           KBP MINING PRIVATE LIMITED           Project         Preparation of DGPS Survey Map Superimposed on Village Sheet of           Project         Preparation of DGPS Survey Map Superimposed on Village Sheet of           Project         Preparation of DGPS Survey Map Superimposed on Village Sheet of           VILLAGE         BONGABAR           HANA NO 149         AREA           AREA         - 5.42 HA.           MIS NAMAN ENTERPRISES         Scale : - 1.4000                                                                                                                                                                                                                                                                                                                                                                                                                                                                                                                                                                                                                                                                                                                                                                                                                                                                                                                                                        | 22222 2223 220 2200<br>22222 2223 220 220<br>22222 2223 220 220<br>22222 2223 220<br>22222 2223 220<br>22222 2223 220<br>22222 2223 220<br>22200 220<br>2200 200<br>2200 200<br>200                                                                                                                                                                                                                                                                                                                                                                                                                                                                                                                                                                                                                                                                                                                                                                                                                                                                                                                                                                                                                                                                                                                                                                                                                                                                                                                                                                                                                                                                                                                                                                                                                                                | 1 1 1 1 1 1 1 1 1 1 1 1 1 1 1 1 1 1 1                                                     | 2<br>3<br>4<br>5                                                                                                                                                                                   | 23° 41' 3<br>23° 41' 3<br>23° 41' 3<br>23° 41' 3                                                                                                                                                                                                                                                                                                                                                                                                                                                                                                                                                                                                                                                                                                                                                                                                                                                                                                                                                                                                                                                                                                                                     | 39.16" N<br>39.05" N<br>31.20" N<br>29.83" N                                                                                                                                                                                                                                                                                                                                                                                                                                                                                                                                                                                                                                                                                                                                                                                                                                                                                                                                                                                                                                                                                                                                                                                                                                                                                                                                                                                                                                                                                                                                                                                                                                                                                                                                                                                                                                                                                                                                                                                                                                                                                                                                                                                                                                                                                                                                                                                                                                                                                                           | 85° 30<br>85° 30<br>85° 30<br>85° 30                                                                                                                                                                                                                             | ' 41.58'<br>' 42.94'<br>' 41.78'<br>' 38.25'                                                                                                                         | " E<br>" E<br>" E                                           |
| 9         23° 41' 38.58" N         85° 30' 36.50" E           10         23° 41' 38.73" N         85° 30' 35.77" E           11         23° 41' 39.91" N         85° 30' 35.90" E           11         23° 41' 39.83" N         85° 30' 36.93" E           12         23° 41' 49.83" N         85° 30' 36.93" E           13         23° 41' 41.74" N         85° 30' 36.73" E           14         23° 41' 42.29" N         85° 30' 38.64" E           15         23° 41' 42.29" N         85° 30' 38.64" E           15         23° 41' 42.44" N         85° 30' 40.10" E           Customer           KBP MINING PRIVATE LIMITED           Project         Preparation of DGPS Survey Map Superimposed on Village Sheet of Proposed CA Land (4.24 Ha) in Village - Bongabar           Subject         DIVISION         RAMGARH<br>RANGE         Activity         Name         Designation         Signature         Date           VILLAGE         BONGABAR<br>THANA NO 149         Activity         Name         Designation         Signature         Date           MIS NAMAN ENTERPRISES         Scale : - 1:4000                                                                                                                                                                                                                                                                                                                                                                                                                                                                                                                                                                                                                                                                                                                                                                                                                                                   | 224422 Filmen.<br>23445 Filmen.<br>23445 2202 Pus a 2202 Pus a 2402<br>22442 2223 2405 Pus a 2405 Pus a 2405<br>22445 2233 229 Pus a 2405<br>22405 2407 Pus a 2405 Pus a 2405<br>22405 2405 Pus a 2405 Pus a 2405<br>22405 Pus a 2405 Pus a 2405<br>22405 Pus a 2405 Pus a 250 P | A Contraction                                                                             | 2<br>3<br>4<br>5<br>6                                                                                                                                                                              | 23° 41' 3<br>23° 41' 3<br>23° 41' 3<br>23° 41' 3<br>23° 41' 3                                                                                                                                                                                                                                                                                                                                                                                                                                                                                                                                                                                                                                                                                                                                                                                                                                                                                                                                                                                                                                                                                                                        | 39.16" N<br>39.05" N<br>31.20" N<br>29.83" N<br>31.36" N                                                                                                                                                                                                                                                                                                                                                                                                                                                                                                                                                                                                                                                                                                                                                                                                                                                                                                                                                                                                                                                                                                                                                                                                                                                                                                                                                                                                                                                                                                                                                                                                                                                                                                                                                                                                                                                                                                                                                                                                                                                                                                                                                                                                                                                                                                                                                                                                                                                                                               | 85° 30<br>85° 30<br>85° 30<br>85° 30<br>85° 30                                                                                                                                                                                                                   | ' 41.58'<br>' 42.94'<br>' 41.78'<br>' 38.25'<br>' 35.81'                                                                                                             | " E<br>" E<br>" E                                           |
| 11         23° 41' 39.91" N         85° 30' 35.90" E           12         23° 41' 39.83" N         85° 30' 36.93" E           13         23° 41' 41.74" N         85° 30' 36.73" E           14         23° 41' 42.29" N         85° 30' 36.73" E           14         23° 41' 42.29" N         85° 30' 36.73" E           14         23° 41' 42.29" N         85° 30' 38.64" E           15         23° 41' 42.44" N         85° 30' 40.10" E           Customer         KBP MINING PRIVATE LIMITED           Project         Preparation of DGPS Survey Map Superimposed on Village Sheet of Proposed CA Land (4.24 Ha) in Village - Bongabar           Subject         DIVISION - RAMGARH RANGE - KUJU         Activity         Name         Designation         Signature         Date           MIX NAMAN ENTERPRISES ASHOCH         Scale : - 1:4000         Scale : - 1:4000         Scale : - 1:4000         Scale : - 1:4000                                                                                                                                                                                                                                                                                                                                                                                                                                                                                                                                                                                                                                                                                                                                                                                                                                                                                                                                                                                                                                                                                                                                                                   | 224422 + 1 hngh.<br>23442 + 1 hngh.<br>23442 + 240g + 2             | and                                                   | 2<br>3<br>4<br>5<br>6<br>7                                                                                                                                                                         | 23° 41' 3<br>23° 41' 3<br>23° 41' 3<br>23° 41' 3<br>23° 41' 3<br>23° 41' 3                                                                                                                                                                                                                                                                                                                                                                                                                                                                                                                                                                                                                                                                                                                                                                                                                                                                                                                                                                                                                                                                                                           | 39.16" N<br>39.05" N<br>31.20" N<br>29.83" N<br>31.36" N<br>32.60" N                                                                                                                                                                                                                                                                                                                                                                                                                                                                                                                                                                                                                                                                                                                                                                                                                                                                                                                                                                                                                                                                                                                                                                                                                                                                                                                                                                                                                                                                                                                                                                                                                                                                                                                                                                                                                                                                                                                                                                                                                                                                                                                                                                                                                                                                                                                                                                                                                                                                                   | 85° 30<br>85° 30<br>85° 30<br>85° 30<br>85° 30<br>85° 30                                                                                                                                                                                                         | ' 41.58'<br>' 42.94'<br>' 41.78'<br>' 38.25'<br>' 35.81'<br>' 35.66'                                                                                                 | " E<br>" E<br>" E<br>" E                                    |
| Image: Second  | 224422 + 1 hngh.<br>23442 + 1 hngh.<br>23442 + 240g + 2             | and                                                   | 2<br>3<br>4<br>5<br>6<br>7<br>8                                                                                                                                                                    | 23° 41' 3<br>23° 41' 3<br>23° 41' 3<br>23° 41' 3<br>23° 41' 3<br>23° 41' 3                                                                                                                                                                                                                                                                                                                                                                                                                                                                                                                                                                                                                                                                                                                                                                                                                                                                                                                                                                                                                                                                                                           | 39.16" N<br>39.05" N<br>31.20" N<br>29.83" N<br>31.36" N<br>32.60" N<br>33.13" N                                                                                                                                                                                                                                                                                                                                                                                                                                                                                                                                                                                                                                                                                                                                                                                                                                                                                                                                                                                                                                                                                                                                                                                                                                                                                                                                                                                                                                                                                                                                                                                                                                                                                                                                                                                                                                                                                                                                                                                                                                                                                                                                                                                                                                                                                                                                                                                                                                                                       | 85° 30<br>85° 30<br>85° 30<br>85° 30<br>85° 30<br>85° 30                                                                                                                                                                                                         | ' 41.58'<br>' 42.94'<br>' 41.78'<br>' 38.25'<br>' 35.81'<br>' 35.66'<br>' 38.55'                                                                                     | " E<br>" E<br>" E<br>" E<br>" E                             |
| 12         23° 41' 39.83" N         85° 30' 36.93" E           13         23° 41' 41.74" N         85° 30' 36.73" E           14         23° 41' 42.29" N         85° 30' 36.73" E           14         23° 41' 42.29" N         85° 30' 36.73" E           15         23° 41' 42.29" N         85° 30' 36.73" E           15         23° 41' 42.29" N         85° 30' 38.64" E           15         23° 41' 42.44" N         85° 30' 40.10" E           Customer           KBP MINING PRIVATE LIMITED           Project         Preparation of DGPS Survey Map Superimposed on Village Sheet of Proposed CA Land (4.24 Ha) in Village - Bongabar           Subject         DIVISION - RAMGARH RANGE - KUJU         Activity         Name         Designation         Signature         Date           VILLAGE - BONGABAR THANA NO 149         AREA - 5.42 HA.         Checked By         Suraj Dev Singh         Sr.Surveyor         KBP           AREA - 5.42 HA.         Approved By Y. R. Redy         G.M.Mining         MS         M.M.MAN ENTERPRISES         Scale : - 1:4000                                                                                                                                                                                                                                                                                                                                                                                                                                                                                                                                                                                                                                                                                                                                                                                                                                                                                                                                                                                                                   | 224422 + 1 hngh.<br>23442 + 1 hngh.<br>23442 + 240g + 2             | and                                                   | 2<br>3<br>4<br>5<br>6<br>7<br>8<br>9                                                                                                                                                               | 23° 41' 3<br>23° 41' 3                                                                                                                                                                                                                                                                                                                                                                                                                                                                                                                                                                                                                                                                                                                                                                                                                                                                                                                                                                                                                                                                                 | 39.16" N<br>39.05" N<br>31.20" N<br>29.83" N<br>31.36" N<br>32.60" N<br>33.13" N<br>38.58" N<br>38.58" N                                                                                                                                                                                                                                                                                                                                                                                                                                                                                                                                                                                                                                                                                                                                                                                                                                                                                                                                                                                                                                                                                                                                                                                                                                                                                                                                                                                                                                                                                                                                                                                                                                                                                                                                                                                                                                                                                                                                                                                                                                                                                                                                                                                                                                                                                                                                                                                                                                               | 85° 30<br>85° 30<br>85° 30<br>85° 30<br>85° 30<br>85° 30<br>85° 30                                                                                                                                                                                               | ' 41.58'<br>' 42.94'<br>' 41.78'<br>' 38.25'<br>' 35.81'<br>' 35.66'<br>' 38.55'<br>' 36.50'                                                                         | " E<br>" E<br>" E<br>" E<br>" E                             |
| 13       23° 41' 41. /4" N       85° 30' 36. /3" E         14       23° 41' 42.29" N       85° 30' 38.64" E         15       23° 41' 42.44" N       85° 30' 40.10" E         Customer         KBP MINING PRIVATE LIMITED         Project       Preparation of DGPS Survey Map Superimposed on Village Sheet of Proposed CA Land (4.24 Ha) in Village - Bongabar         Subject       DIVISION - RAMGARH RANGE - KUJU       Activity       Name       Designation       Signature       Date         Subject       DIVISION - RAMGARH RANGE - S.42 HA.       Activity       Name       Designation       Signature       Date         M/S NAMAN ENTERPRISES       Scale : - 1:4000       Scale : - 1:4000       Scale : - 1:4000                                                                                                                                                                                                                                                                                                                                                                                                                                                                                                                                                                                                                                                                                                                                                                                                                                                                                                                                                                                                                                                                                                                                                                                                                                                                                                                                                                        | A Checkedby                                                                                                                                                                                                                                                                                                                                                                                                                                                                                                                                                                                                                                                                                                                                                                                                                                                                                                                                                                                                                                                                                                                                                                                                                                                                                                                                                                                                                                                                                                                                                                                                                                                                                                                                                                                                                                                                                                                                                                                                                                                                                                                                    | A A A A A A A A A A A A A A A A A A A                                                     | 2<br>3<br>4<br>5<br>6<br>7<br>8<br>9<br>10<br>11                                                                                                                                                   | 23° 41' 3<br>23° 41' 3                                                                                                                                                                                                                                                                                                                                                                                                                                                                                                                                                                                                                                                                                                                                                                                                                                                                                                                                                                                                                                                                    | 39.16" N<br>39.05" N<br>31.20" N<br>29.83" N<br>31.36" N<br>32.60" N<br>33.13" N<br>38.58" N<br>38.58" N<br>38.73" N                                                                                                                                                                                                                                                                                                                                                                                                                                                                                                                                                                                                                                                                                                                                                                                                                                                                                                                                                                                                                                                                                                                                                                                                                                                                                                                                                                                                                                                                                                                                                                                                                                                                                                                                                                                                                                                                                                                                                                                                                                                                                                                                                                                                                                                                                                                                                                                                                                   | 85° 30<br>85° 30<br>85° 30<br>85° 30<br>85° 30<br>85° 30<br>85° 30<br>85° 30<br>85° 30                                                                                                                                                                           | ' 41.58'<br>' 42.94'<br>' 41.78'<br>' 38.25'<br>' 35.81'<br>' 35.66'<br>' 38.55'<br>' 36.50'<br>' 35.77'<br>' 35.90'                                                 | " E<br>" E<br>" E<br>" E<br>" E<br>" E<br>" E               |
| Project       Preparation of DGPS Survey Map Superimposed on Village Sheet of Proposed CA Land (4.24 Ha) in Village - Bongabar         Subject       DIVISION       - RAMGARH<br>RANGE       Activity       Name       Designation       Signature       Date         Subject       DIVISION       - RAMGARH<br>RANGE       Activity       Name       Designation       Signature       Date         Subject       DIVISION       - RAMGARH<br>RANGE       Activity       Name       Designation       Signature       Date         VILLAGE       - BONGABAR<br>THANA NO 149<br>AREA       - 5.42 HA.       Approved By       Suraj Dev Singh       Sr.Surveyor<br>KBP       Approved By       Y. R. Reddy       G.M.Mining<br>KBP       Approved By       Y. R. Reddy       G.M.Mining<br>KBP       Approved By       Scale : - 1:4000                                                                                                                                                                                                                                                                                                                                                                                                                                                                                                                                                                                                                                                                                                                                                                                                                                                                                                                                                                                                                                                                                                                                                                                                                                                                 | ALLER                  | TITI'ST IN                                                                                | 2<br>3<br>4<br>5<br>6<br>7<br>8<br>9<br>10<br>10<br>11<br>12                                                                                                                                       | 23° 41' 3<br>23° 41' 3                                                                                                                                                                                                                                                                                                                                                                                                                                                                                                                                                                                                                                                                                                                                                                                                                                                                                                                                                                                                                                                       | 39.16" N<br>39.05" N<br>31.20" N<br>29.83" N<br>31.36" N<br>32.60" N<br>33.13" N<br>38.58" N<br>38.73" N<br>39.91" N<br>39.83" N                                                                                                                                                                                                                                                                                                                                                                                                                                                                                                                                                                                                                                                                                                                                                                                                                                                                                                                                                                                                                                                                                                                                                                                                                                                                                                                                                                                                                                                                                                                                                                                                                                                                                                                                                                                                                                                                                                                                                                                                                                                                                                                                                                                                                                                                                                                                                                                                                       | 85° 30<br>85° 30<br>85° 30<br>85° 30<br>85° 30<br>85° 30<br>85° 30<br>85° 30<br>85° 30<br>85° 30                                                                                                                                                                 | ' 41.58'<br>' 42.94'<br>' 41.78'<br>' 38.25'<br>' 35.81'<br>' 35.66'<br>' 35.66'<br>' 35.77'<br>' 35.90'<br>' 36.93'                                                 | " E<br>" E<br>" E<br>" E<br>" E<br>" E<br>" E               |
| Project       Preparation of DGPS Survey Map Superimposed on Village Sheet of Proposed CA Land (4.24 Ha) in Village - Bongabar         Subject       DIVISION       - RAMGARH<br>RANGE       Activity       Name       Designation       Signature       Date         Subject       DIVISION       - RAMGARH<br>RANGE       Activity       Name       Designation       Signature       Date         Subject       DIVISION       - RAMGARH<br>RANGE       Activity       Name       Designation       Signature       Date         VILLAGE       - BONGABAR<br>THANA NO 149<br>AREA       - 5.42 HA.       Approved By       Suraj Dev Singh       Sr.Surveyor<br>KBP       Approved By       Y. R. Reddy       G.M.Mining<br>KBP       Approved By       Y. R. Reddy       G.M.Mining<br>KBP       Approved By       Scale : - 1:4000                                                                                                                                                                                                                                                                                                                                                                                                                                                                                                                                                                                                                                                                                                                                                                                                                                                                                                                                                                                                                                                                                                                                                                                                                                                                 | ALLER ALL ALLER AL                 | मा आ जातां दे                                                                             | 2<br>3<br>4<br>5<br>6<br>7<br>8<br>9<br>10<br>11<br>11<br>12<br>13                                                                                                                                 | 23° 41' 3<br>23° 41' 3                                                                                                                                                                                                                                                                                                                                                                                                                                                                                                                                                                                                                                                                                                                                                                                                                                                                                                                                                                                                                                          | 39.16" N<br>39.05" N<br>31.20" N<br>29.83" N<br>31.36" N<br>32.60" N<br>33.13" N<br>38.58" N<br>38.73" N<br>39.91" N<br>39.91" N<br>39.83" N<br>41.74" N                                                                                                                                                                                                                                                                                                                                                                                                                                                                                                                                                                                                                                                                                                                                                                                                                                                                                                                                                                                                                                                                                                                                                                                                                                                                                                                                                                                                                                                                                                                                                                                                                                                                                                                                                                                                                                                                                                                                                                                                                                                                                                                                                                                                                                                                                                                                                                                               | 85° 30<br>85° 30                                                                                                                                                       | ' 41.58<br>' 42.94<br>' 41.78<br>' 38.25<br>' 35.81<br>' 35.66<br>' 38.55<br>' 36.50<br>' 35.77<br>' 35.90<br>' 36.93                                                | " E<br>" E<br>" E<br>" E<br>" E<br>" E<br>" E               |
| Project       Preparation of DGPS Survey Map Superimposed on Village Sheet of Proposed CA Land (4.24 Ha) in Village - Bongabar         Subject       DIVISION       - RAMGARH<br>RANGE       Activity       Name       Designation       Signature       Date         Subject       DIVISION       - RAMGARH<br>RANGE       Activity       Name       Designation       Signature       Date         Subject       DIVISION       - RAMGARH<br>RANGE       Activity       Name       Designation       Signature       Date         VILLAGE       - BONGABAR<br>THANA NO 149<br>AREA       - 5.42 HA.       Approved By       Suraj Dev Singh       Sr.Surveyor<br>KBP       Approved By       Y. R. Reddy       G.M.Mining<br>KBP       Approved By       Y. R. Reddy       G.M.Mining<br>KBP       Approved By       Scale : - 1:4000                                                                                                                                                                                                                                                                                                                                                                                                                                                                                                                                                                                                                                                                                                                                                                                                                                                                                                                                                                                                                                                                                                                                                                                                                                                                 | ALLER                  | मा आ जातां दे                                                                             | 2<br>3<br>4<br>5<br>6<br>7<br>8<br>9<br>10<br>11<br>12<br>13<br>14                                                                                                                                 | 23° 41' 3<br>23° 41' 4<br>23° 41' 4                                                                                                                                                                                                                                                                                                                                                                                                                                                                                                                                                                                                                                                                                                                                                                                                                                                                                                                                                                                                                             | 39.16" N<br>39.05" N<br>31.20" N<br>29.83" N<br>31.36" N<br>32.60" N<br>33.13" N<br>38.58" N<br>38.73" N<br>39.91" N<br>39.91" N<br>39.83" N<br>41.74" N<br>42.29" N                                                                                                                                                                                                                                                                                                                                                                                                                                                                                                                                                                                                                                                                                                                                                                                                                                                                                                                                                                                                                                                                                                                                                                                                                                                                                                                                                                                                                                                                                                                                                                                                                                                                                                                                                                                                                                                                                                                                                                                                                                                                                                                                                                                                                                                                                                                                                                                   | 85° 30<br>85° 30                                                                                                                                             | ' 41.58'<br>' 42.94'<br>' 41.78'<br>' 38.25'<br>' 35.81'<br>' 35.66'<br>' 35.66'<br>' 35.77'<br>' 35.77'<br>' 35.90'<br>' 36.93'<br>' 36.73'<br>' 38.64'             | " E<br>" E<br>" E<br>" E<br>" E<br>" E<br>" E<br>" E<br>" E |
| Proposed CA Land (4.24 Ha) in Village - Bongabar         Subject       DIVISION       - RAMGARH       Activity       Name       Designation       Signature       Date         Subject       DIVISION       - KUJU       Surveyed By       Nishant Kumar       Surveyor       Image: Checked By       Surveyor       Image: Checked By       Suraj Dev Singh       Sr.Surveyor       Image: Checked By       Suraj Dev Singh       St.Surveyor       Image: Checked By       Suraj Dev Singh       St.Surveyor       Image: Checked By       St.Surveyor       Image: Checked By       St.Suraj Dev Singh       St.Surveyor       Image: Checked By                                                                                                                                                                                                                                                                                                                                                                                                                                                                                                                                                                                                                                                                               | ALLER                  | माम दे आप<br>भागाला दे<br>माम दे आप<br>भागाला दे<br>काला पाइए                             | 2<br>3<br>4<br>5<br>6<br>7<br>8<br>9<br>10<br>11<br>12<br>13<br>14                                                                                                                                 | 23° 41' 3<br>23° 41' 4<br>23° 41' 4                                                                                                                                                                                                                                                                                                                                                                                                                                                                                                                                                                                                                                                                                                                                                                                                                                                                                                                                                                                                                             | 39.16" N<br>39.05" N<br>31.20" N<br>29.83" N<br>31.36" N<br>32.60" N<br>33.13" N<br>38.58" N<br>38.73" N<br>39.91" N<br>39.91" N<br>39.83" N<br>41.74" N<br>42.29" N                                                                                                                                                                                                                                                                                                                                                                                                                                                                                                                                                                                                                                                                                                                                                                                                                                                                                                                                                                                                                                                                                                                                                                                                                                                                                                                                                                                                                                                                                                                                                                                                                                                                                                                                                                                                                                                                                                                                                                                                                                                                                                                                                                                                                                                                                                                                                                                   | 85° 30<br>85° 30                                                                                                                                             | ' 41.58'<br>' 42.94'<br>' 41.78'<br>' 38.25'<br>' 35.81'<br>' 35.66'<br>' 35.66'<br>' 35.77'<br>' 35.77'<br>' 35.90'<br>' 36.93'<br>' 36.73'<br>' 38.64'             | " E<br>" E<br>" E<br>" E<br>" E<br>" E<br>" E<br>" E<br>" E |
| DIVISION       - RAMGARH         RANGE       - KUJU         VILLAGE       - BONGABAR         THANA NO 149         AREA       - 5.42 HA.         M/S NAMAN ENTERPRISES         ASHOK NAGAR BANCHI                                                                                                                                                                                                                                                                                                                                                                                                                                                                                                                                                                                                                                                                                                                                                                                                                                                                                                                                                                                                                                                                                                                                                                                                                                                                                                                                                                                                                                                                                                                                                                                                                                                                                                                                                                                                                                                                                                        | Autor Allow                  | स्म रेग्स<br>स्म रेग्स<br>स्म रेग्स<br>स्म रेग्स<br>माजातां दे<br>काल पाइए<br>ज्ञावादी सा | 2<br>3<br>4<br>5<br>6<br>7<br>8<br>9<br>10<br>10<br>11<br>12<br>12<br>13<br>13<br>14<br>15<br>KBP M                                                                                                | 23° 41' 3<br>23° 41' 4<br>23° 41' 4<br>23° 41' 4<br>23° 41' 4<br>23° 41' 4                                                                                                                                                                                                                                                                                                                                                                                                                                                                                                                                                                                                                                                                                                                                                                                                                                                                                                                                                                                                   | 39.16" N<br>39.05" N<br>31.20" N<br>29.83" N<br>31.36" N<br>32.60" N<br>33.13" N<br>38.58" N<br>38.73" N<br>39.91" N<br>39.91" N<br>39.83" N<br>41.74" N<br>42.29" N<br>42.44" N                                                                                                                                                                                                                                                                                                                                                                                                                                                                                                                                                                                                                                                                                                                                                                                                                                                                                                                                                                                                                                                                                                                                                                                                                                                                                                                                                                                                                                                                                                                                                                                                                                                                                                                                                                                                                                                                                                                                                                                                                                                                                                                                                                                                                                                                                                                                                                       | 85° 30<br>85° 30                                                                                                                         | ' 41.58'<br>' 42.94'<br>' 41.78'<br>' 38.25'<br>' 35.81'<br>' 35.66'<br>' 35.77'<br>' 35.77'<br>' 35.90'<br>' 36.93'<br>' 36.93'<br>' 36.73'<br>' 38.64'<br>' 40.10' | " E<br>" E<br>" E<br>" E<br>" E<br>" E<br>" E<br>" E<br>" E |
| VILLAGE     - BONGABAR     Checked By     Suraj Dev Singh     Sr.Surveyor       THANA NO 149     AREA     - 5.42 HA.     Approved By     Y. R. Reddy     G.M.Mining       M/S NAMAN ENTERPRISES     Scale : - 1:4000     Scale : - 1:4000                                                                                                                                                                                                                                                                                                                                                                                                                                                                                                                                                                                                                                                                                                                                                                                                                                                                                                                                                                                                                                                                                                                                                                                                                                                                                                                                                                                                                                                                                                                                                                                                                                                                                                                                                                                                                                                               | Autor and a sea                  | A A A A A A A A A A A A A A A A A A A                                                     | 2<br>3<br>4<br>5<br>6<br>7<br>8<br>9<br>9<br>10<br>11<br>12<br>12<br>13<br>14<br>12<br>13<br>14<br>15<br>KBP M<br>ration of DGPS Sur                                                               | 23° 41' 3<br>23° 41' 4<br>23° 41' 4<br>23° 41' 4<br>23° 41' 4<br>23° 41' 4<br>23° 41' 4<br>23° 41' 4                                                                                                                                                                                                                                                                                                                                                                                                                                                                                                                                                                                                                                                                                                                                                                                                                                                                                                                                                                         | 39.16" N<br>39.05" N<br>31.20" N<br>29.83" N<br>31.36" N<br>32.60" N<br>33.13" N<br>38.58" N<br>38.73" N<br>39.91" N<br>39.91" N<br>39.83" N<br>41.74" N<br>41.74" N<br>42.29" N<br>42.29" N<br>42.44" N<br>PRIVATE<br>erimposed on<br>e - Bongabar                                                                                                                                                                                                                                                                                                                                                                                                                                                                                                                                                                                                                                                                                                                                                                                                                                                                                                                                                                                                                                                                                                                                                                                                                                                                                                                                                                                                                                                                                                                                                                                                                                                                                                                                                                                                                                                                                                                                                                                                                                                                                                                                                                                                                                                                                                    | 85° 30<br>85° 30                                                                                                               | ' 41.58<br>' 42.94<br>' 41.78<br>' 38.25<br>' 35.81<br>' 35.66<br>' 38.55<br>' 36.50<br>' 36.73<br>' 36.93<br>' 36.73<br>' 38.64<br>' 38.64<br>' 40.10<br>D<br>et of | " E<br>" E<br>" E<br>" E<br>" E<br>" E<br>" E<br>" E<br>" E |
| AREA     - 5.42 HA.     Approved By     Y. R. Reddy     G.M.Mining<br>KBP       M/S NAMAN ENTERPRISES<br>ASHOK NAGAR BANCHI     Scale : - 1:4000                                                                                                                                                                                                                                                                                                                                                                                                                                                                                                                                                                                                                                                                                                                                                                                                                                                                                                                                                                                                                                                                                                                                                                                                                                                                                                                                                                                                                                                                                                                                                                                                                                                                                                                                                                                                                                                                                                                                                        | Autor and a sea                  | And Division                                                                              | 2<br>3<br>4<br>5<br>6<br>7<br>8<br>9<br>9<br>10<br>10<br>11<br>12<br>13<br>14<br>12<br>13<br>14<br>15<br>KBP M<br>ration of DGPS Surr<br>sed CA Land (4.24                                         | 23° 41' 3<br>23° 41' 4<br>23° 41' 4                                                                                                                                                                                                                                                                                                                                                                                                                                                                                                                                                                                                                                                                                                                                                                                                                                                                                                                                  | 39.16" N<br>39.05" N<br>31.20" N<br>29.83" N<br>31.36" N<br>32.60" N<br>33.13" N<br>38.58" N<br>38.73" N<br>39.91" N<br>39.91" N<br>39.91" N<br>39.83" N<br>41.74" N<br>42.29" N<br>42.29" N<br>42.29" N<br>42.44" N<br>42.29" N<br>42.44" N                                                                                                                                                                                                                                                                                                                                                                                                                                                                                                                                                                                                                                                                                                                                                                                                                                                                                                                                                                                                                                                                                                                                                                                                                                                                                                                                                                                                                                                                                                                                                                                                                                                                                                                                                                                                                                                                                                                                                                                                                                                                                                                                                                                                                                                                                                           | 85° 30<br>85° 30                                                                                                     | ' 41.58<br>' 42.94<br>' 41.78<br>' 38.25<br>' 35.81<br>' 35.66<br>' 38.55<br>' 36.50<br>' 36.73<br>' 36.93<br>' 36.73<br>' 38.64<br>' 38.64<br>' 40.10<br>D<br>et of | " E<br>" E<br>" E<br>" E<br>" E<br>" E<br>" E<br>" E<br>" E |
| M/S NAMAN ENTERPRISES Scale : - 1:4000                                                                                                                                                                                                                                                                                                                                                                                                                                                                                                                                                                                                                                                                                                                                                                                                                                                                                                                                                                                                                                                                                                                                                                                                                                                                                                                                                                                                                                                                                                                                                                                                                                                                                                                                                                                                                                                                                                                                                                                                                                                                  | Autor and a sea                  | Area area<br>Area<br>Area<br>Area<br>Area<br>Area<br>Area<br>Area                         | 2<br>3<br>4<br>5<br>6<br>7<br>8<br>9<br>10<br>11<br>12<br>13<br>14<br>12<br>13<br>14<br>15<br>KBP M<br>ration of DGPS Surr<br>sed CA Land (4.24<br>N - RAMGARH<br>- KUJU<br>E - BONGABAR           | 23° 41' 3<br>23° 41' 4<br>23° 41' 4                                                                  | 39.16" N<br>39.05" N<br>31.20" N<br>29.83" N<br>31.36" N<br>32.60" N<br>33.13" N<br>38.58" N<br>38.73" N<br>39.91" N<br>39.91" N<br>39.83" N<br>41.74" N<br>42.29" N<br>41.74" N<br>42.29" N<br>42.44" N<br>42.29" N<br>42.44" N<br>42.44" N<br>42.44" N                                                                                                                                                                                                                                                                                                                                                                                                                                                                                                                                                                                                                                                                                                                                                                                                                                                                                                                                                                                                                                                                                                                                                                                                                                                                                                                                                                                                                                                                                                                                                                                                                                                                                                                                                                                                                                                                                                                                                                                                                                                                                                                                                                                                                                                                                               | 85° 30<br>85° 30                                         | ' 41.58<br>' 42.94<br>' 41.78<br>' 38.25<br>' 35.81<br>' 35.66<br>' 38.55<br>' 36.50<br>' 36.73<br>' 36.93<br>' 36.73<br>' 38.64<br>' 38.64<br>' 40.10<br>D<br>et of | " E<br>" E<br>" E<br>" E<br>" E<br>" E<br>" E<br>" E<br>" E |
| ASHOK NAGAR, KANCHI<br>Drawing NoBON/23/23/05                                                                                                                                                                                                                                                                                                                                                                                                                                                                                                                                                                                                                                                                                                                                                                                                                                                                                                                                                                                                                                                                                                                                                                                                                                                                                                                                                                                                                                                                                                                                                                                                                                                                                                                                                                                                                                                                                                                                                                                                                                                           | Autor and a second                 | ATTANA                                                                                    | 2<br>3<br>4<br>5<br>6<br>7<br>8<br>9<br>10<br>11<br>12<br>13<br>14<br>12<br>13<br>14<br>15<br>KBP M<br>ration of DGPS Surr<br>sed CA Land (4.24<br>N - RAMGARH<br>- KUJU<br>E - BONGABAR<br>NO 149 | 23° 41' 3<br>23° 41' 4<br>23° 41' 4                                                     | 39.16" N<br>39.05" N<br>31.20" N<br>29.83" N<br>31.36" N<br>32.60" N<br>33.13" N<br>38.58" N<br>38.73" N<br>38.73" N<br>39.91" N<br>39.91" N<br>39.91" N<br>39.83" N<br>41.74" N<br>42.29" N<br>41.74" N<br>42.29" N<br>42.44" N<br>42.44" N<br>42.44" N<br>42.44" N<br>42.44" N                                                                                                                                                                                                                                                                                                                                                                                                                                                                                                                                                                                                                                                                                                                                                                                                                                                                                                                                                                                                                                                                                                                                                                                                                                                                                                                                                                                                                                                                                                                                                                                                                                                                                                                                                                                                                                                                                                                                                                                                                                                                                                                                                                                                                                                                       | 85° 30<br>85° 30 | ' 41.58<br>' 42.94<br>' 41.78<br>' 38.25<br>' 35.81<br>' 35.66<br>' 38.55<br>' 36.50<br>' 36.73<br>' 36.93<br>' 36.73<br>' 38.64<br>' 38.64<br>' 40.10<br>D<br>et of | " E<br>" E<br>" E<br>" E<br>" E<br>" E<br>" E<br>" E<br>" E |
|                                                                                                                                                                                                                                                                                                                                                                                                                                                                                                                                                                                                                                                                                                                                                                                                                                                                                                                                                                                                                                                                                                                                                                                                                                                                                                                                                                                                                                                                                                                                                                                                                                                                                                                                                                                                                                                                                                                                                                                                                                                                                                         | And                                                                                                                                                                                                                                                                                                                                                                                                                                                                                                                                                                                                                                                                                                                                                                                                                                                                                                                                                                                                                                                                                                                                                                                                                                                                                                                                                                                                                                                                                                                                                                                                                                                                                                                                                                                                                                                                                                                                                                                                                                                                                                        | Area<br>Area<br>Area<br>Area<br>Area<br>Area<br>Area<br>Area                              | 2<br>3<br>4<br>5<br>6<br>7<br>8<br>9<br>10<br>11<br>12<br>13<br>14<br>12<br>13<br>14<br>15<br>KBP M<br>ration of DGPS Sur<br>sed CA Land (4.24<br>NO 149<br>- 5.42 HA.<br>MAN ENTERPRISES          | 23° 41' 3<br>23° 41' 4<br>23° 41' 4 | 39.16" N<br>39.05" N<br>31.20" N<br>29.83" N<br>31.36" N<br>32.60" N<br>33.13" N<br>38.58" N<br>38.73" N<br>39.91" N<br>39.91" N<br>39.91" N<br>39.83" N<br>41.74" N<br>42.29" N<br>41.74" N<br>42.29" N<br>42.44" N<br>42.44" N<br>42.44" N<br>42.44" N<br>42.29" N<br>42.44" N<br>42.29" N<br>42.44" N<br>42.29" N<br>42.44" N<br>42.44" N<br>42.29" N<br>42.44" N<br>42.29" N<br>42.44" N<br>42.29" N<br>42.44" N<br>42.44" N<br>42.44" N<br>42.44" N<br>42.29" N<br>42.44" | 85° 30<br>85° 30 | ' 41.58<br>' 42.94<br>' 41.78<br>' 38.25<br>' 35.81<br>' 35.66<br>' 38.55<br>' 36.50<br>' 36.73<br>' 36.93<br>' 36.73<br>' 38.64<br>' 38.64<br>' 40.10<br>D<br>et of | " E<br>" E<br>" E<br>" E<br>" E<br>" E<br>" E<br>" E<br>" E |