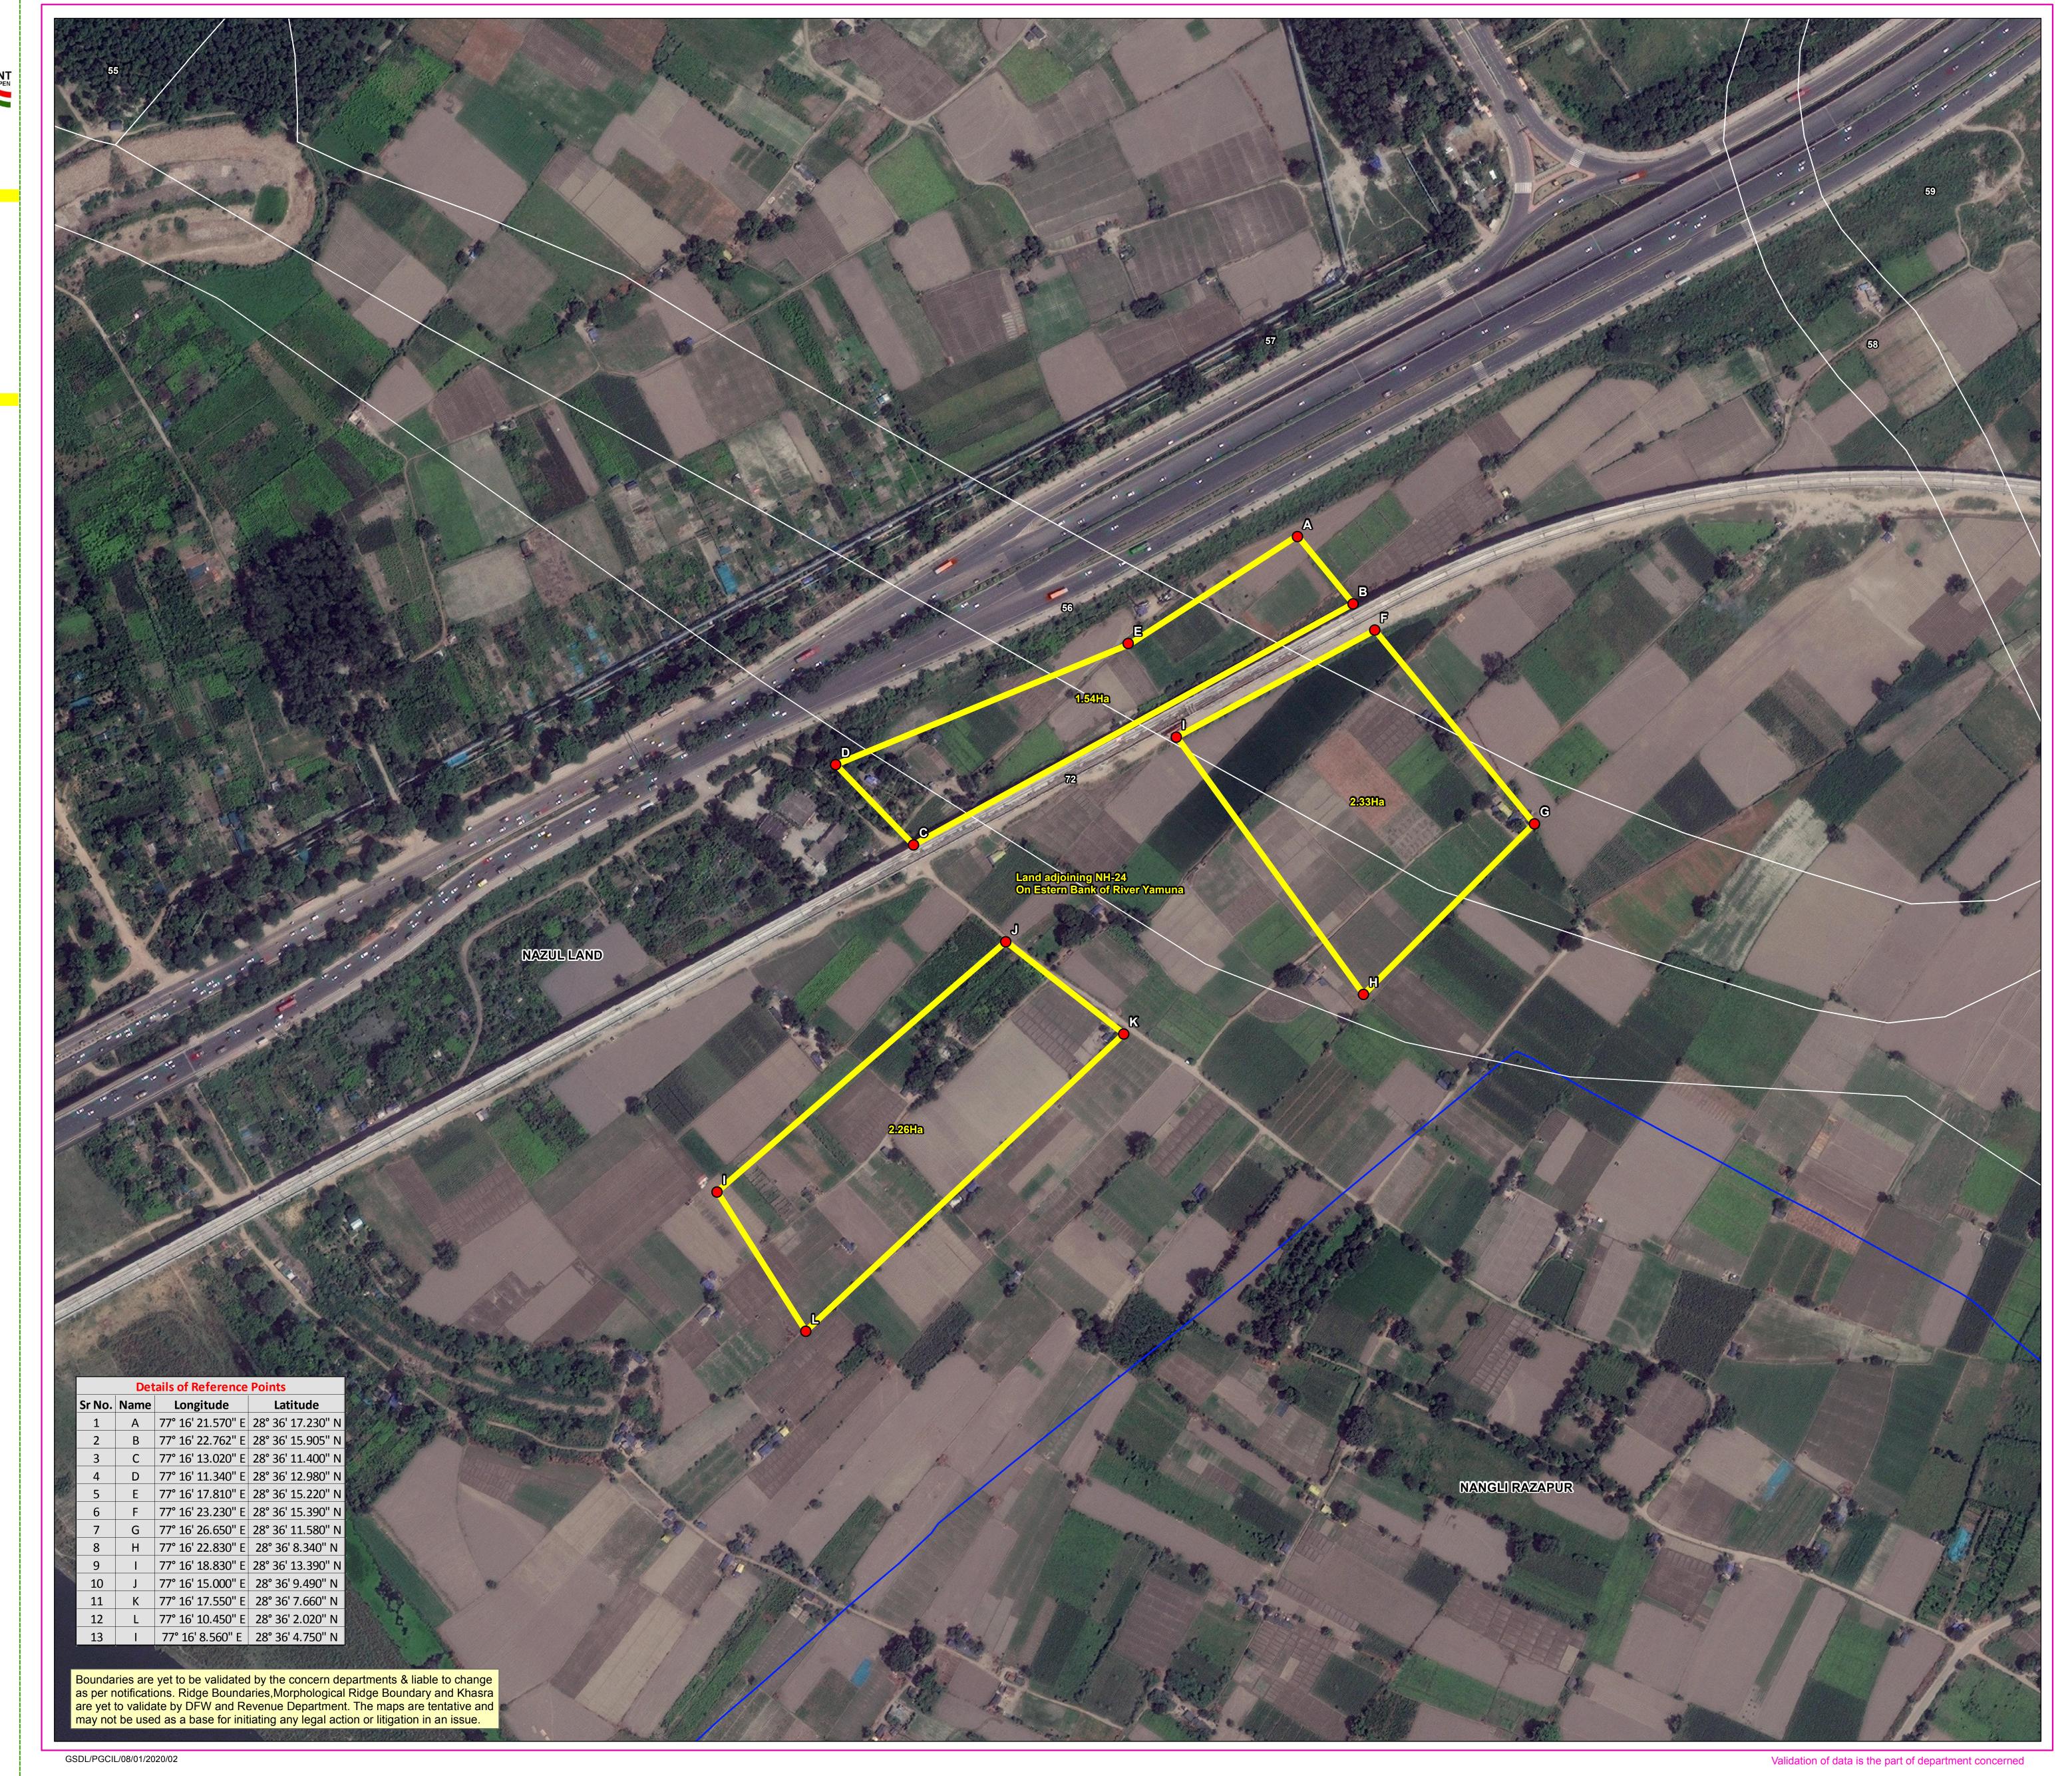

# Map of Land For Compensatory Afforestation under Forest (Conservation) Act,1980 For the Construction of LILO of 400KV Bamnauli Jhatikara T/L at Dwarka

### ADMINISTRATIVE INDEX

ONLY LIMITED DETAILS HAVE BEEN SHOWN Projection - UTM Datum - WGS 84