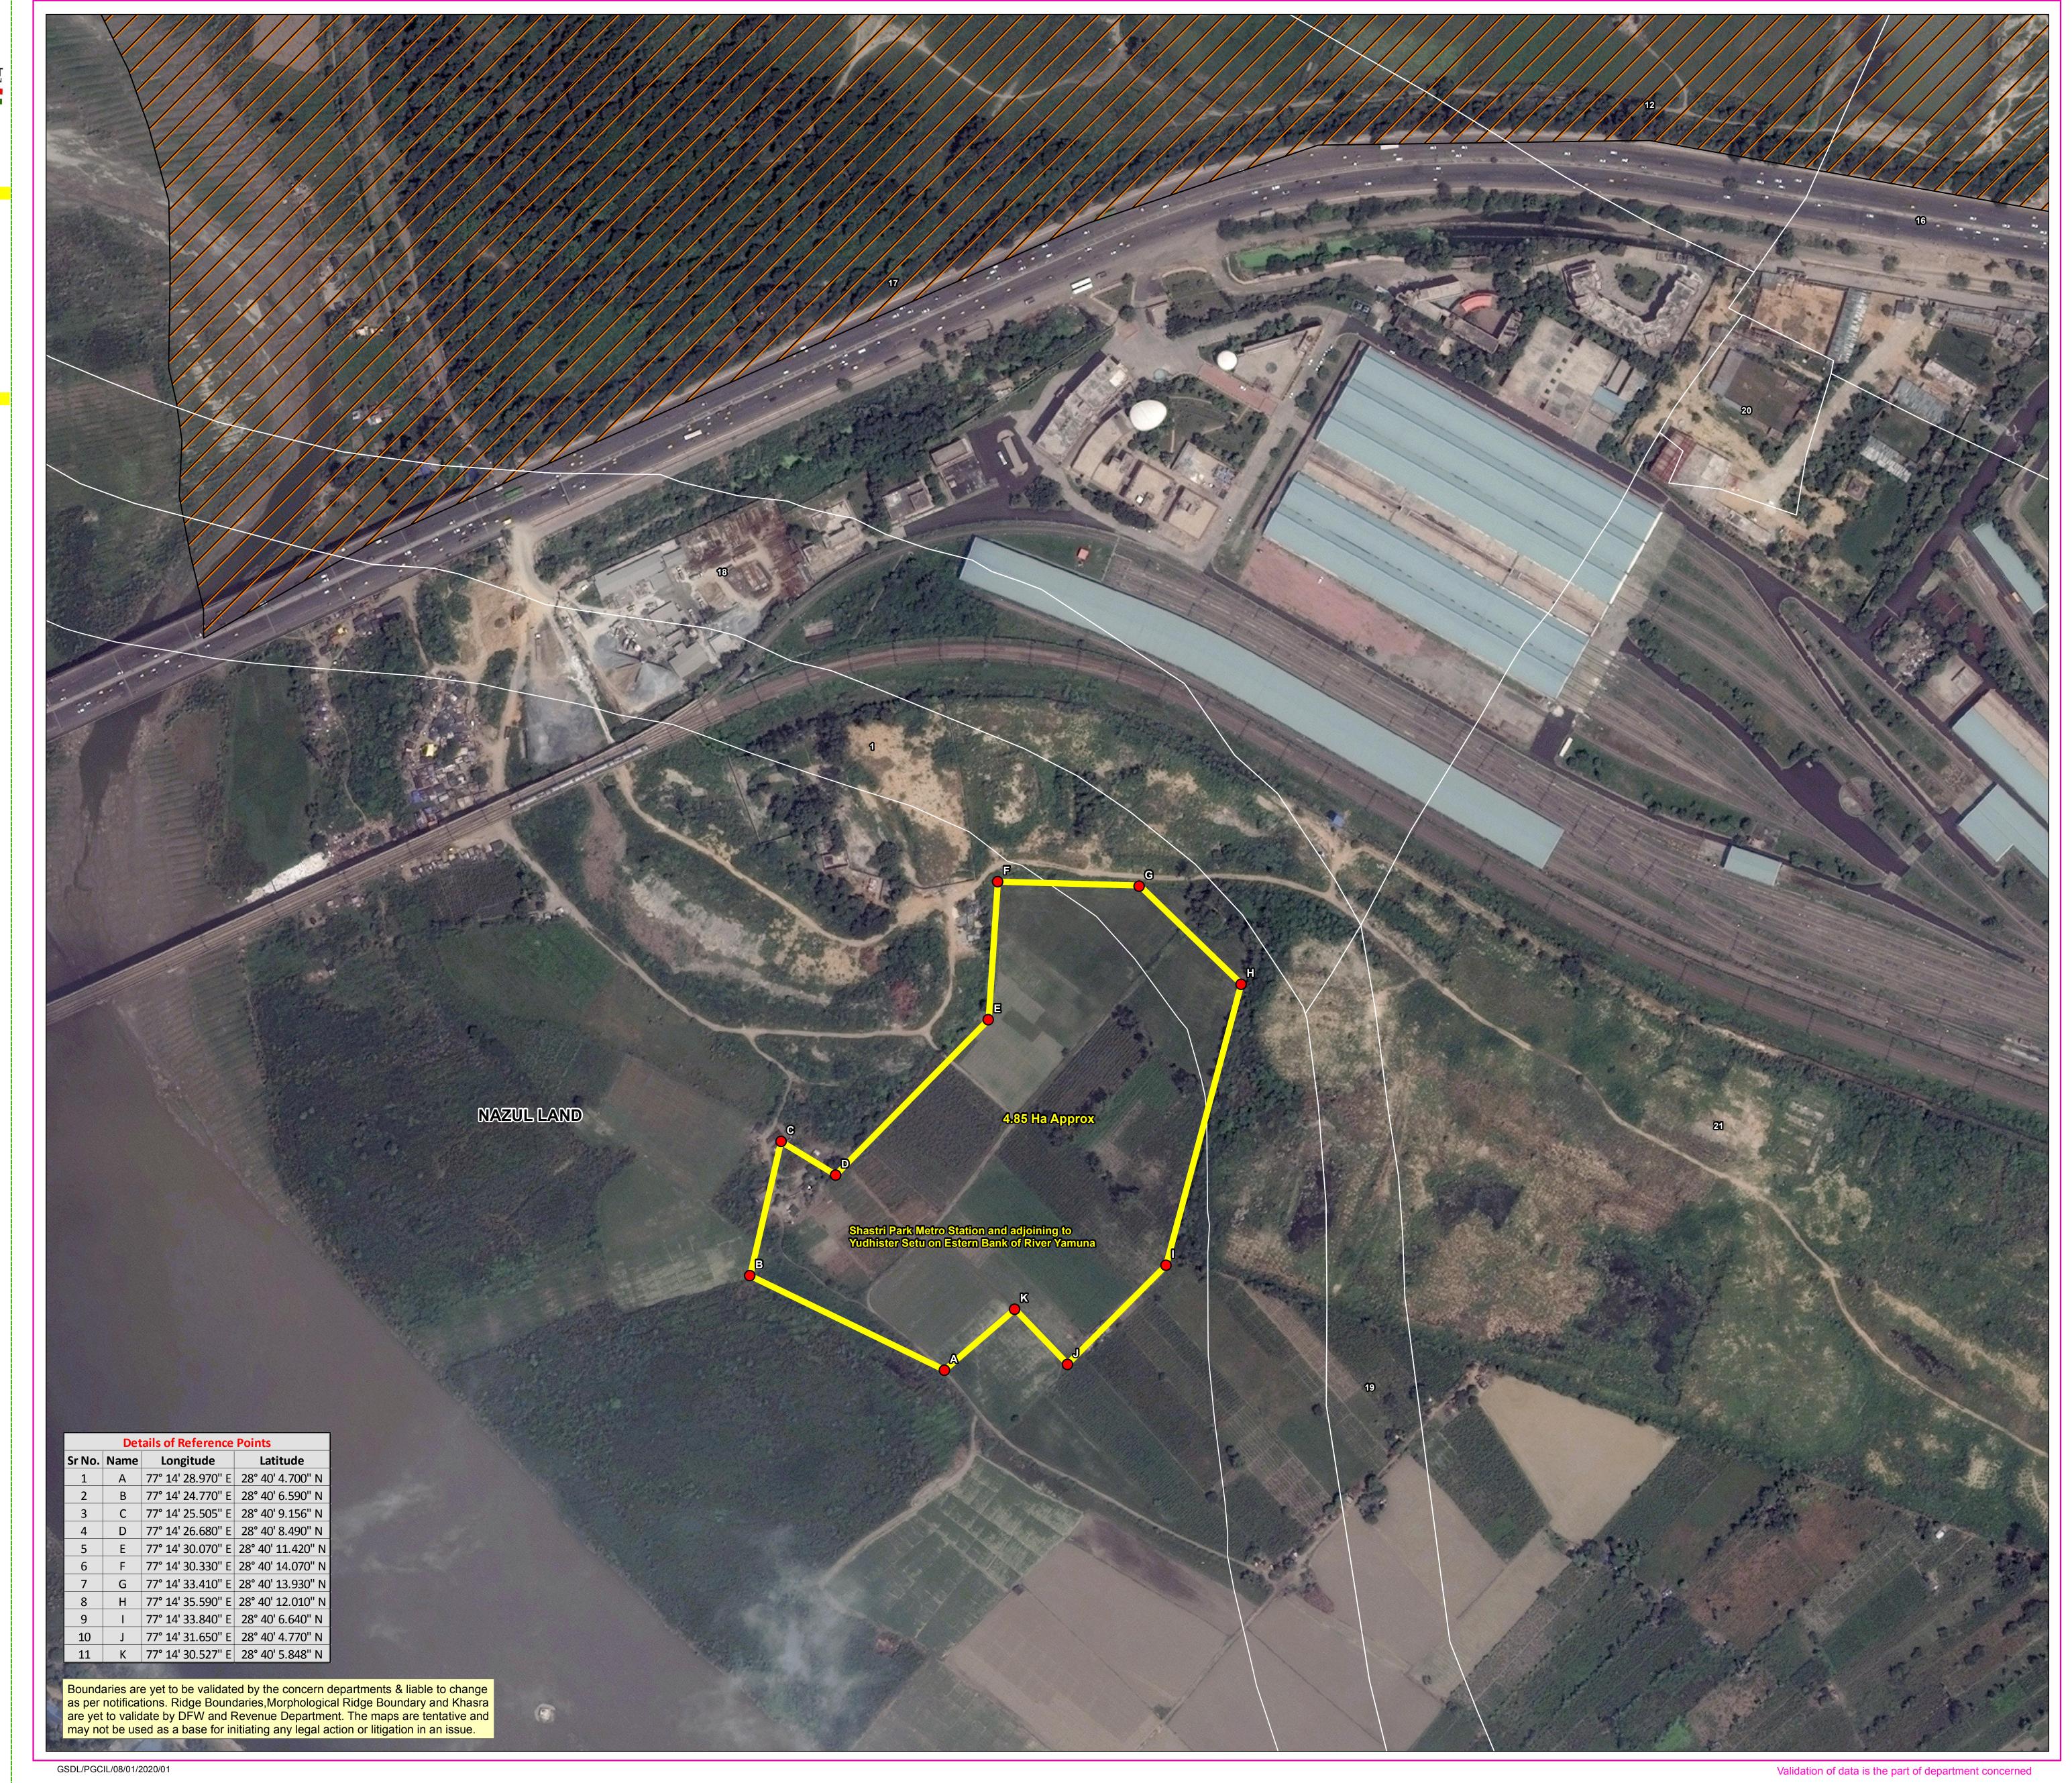

# Map of Land For Compensatory Afforestation under Forest (Conservation) Act,1980 For the Construction of LILO of 400KV Bamnauli Jhatikara T/L at Dwarka

Reference Area Village Boundary

Northern Ridge Boundary

### ADMINISTRATIVE INDEX

ONLY LIMITED DETAILS HAVE BEEN SHOWN Projection - UTM Datum - WGS 84