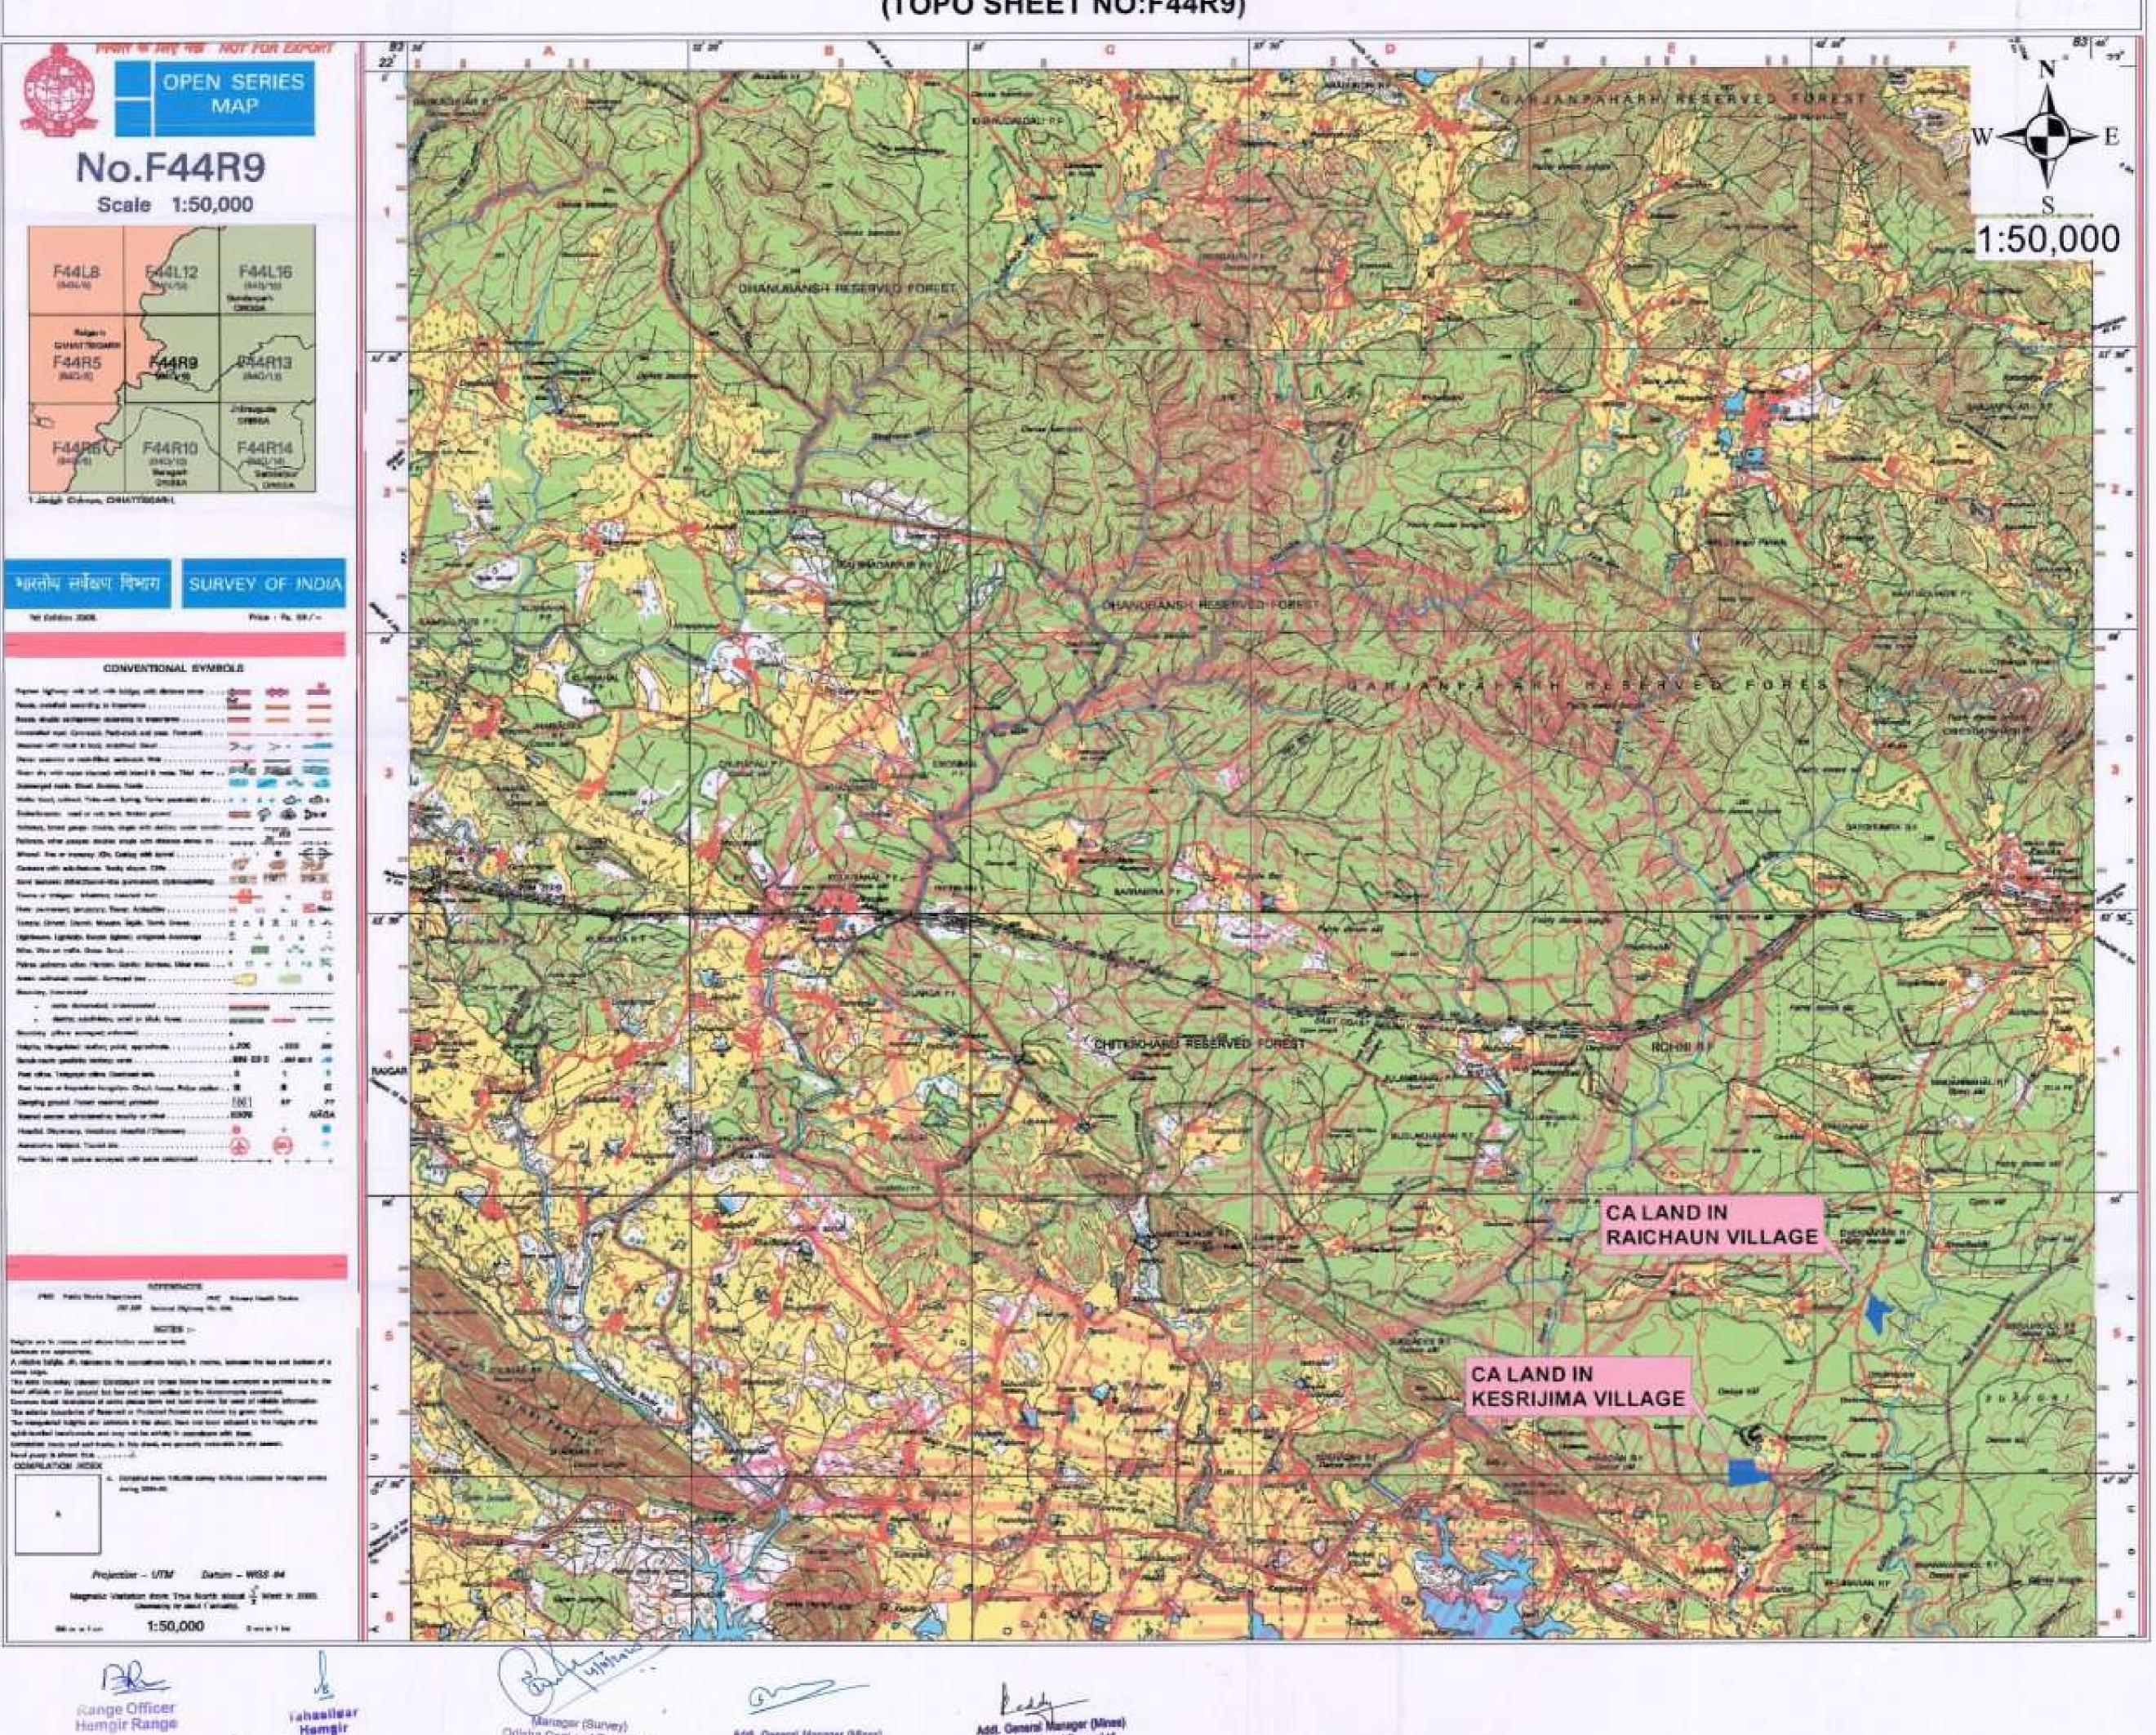

TOPO MAP SHOWING COMPENSATORY AFFORESTATION AREA IN VILLAGE: KESRIJIMA & RAICHAUN, TAHASIL: HEMGIR, DISTRICT: SUNDARGARH IN LIEU OF FOREST AREA OVER 342.87 HA PROPOSED FOR DIVERSION FOR DIPSIDE MANOHARPUR COAL MINE OF M/s ODISHA COAL AND POWER LIMITED. (TOPO SHEET NO:F44R9)