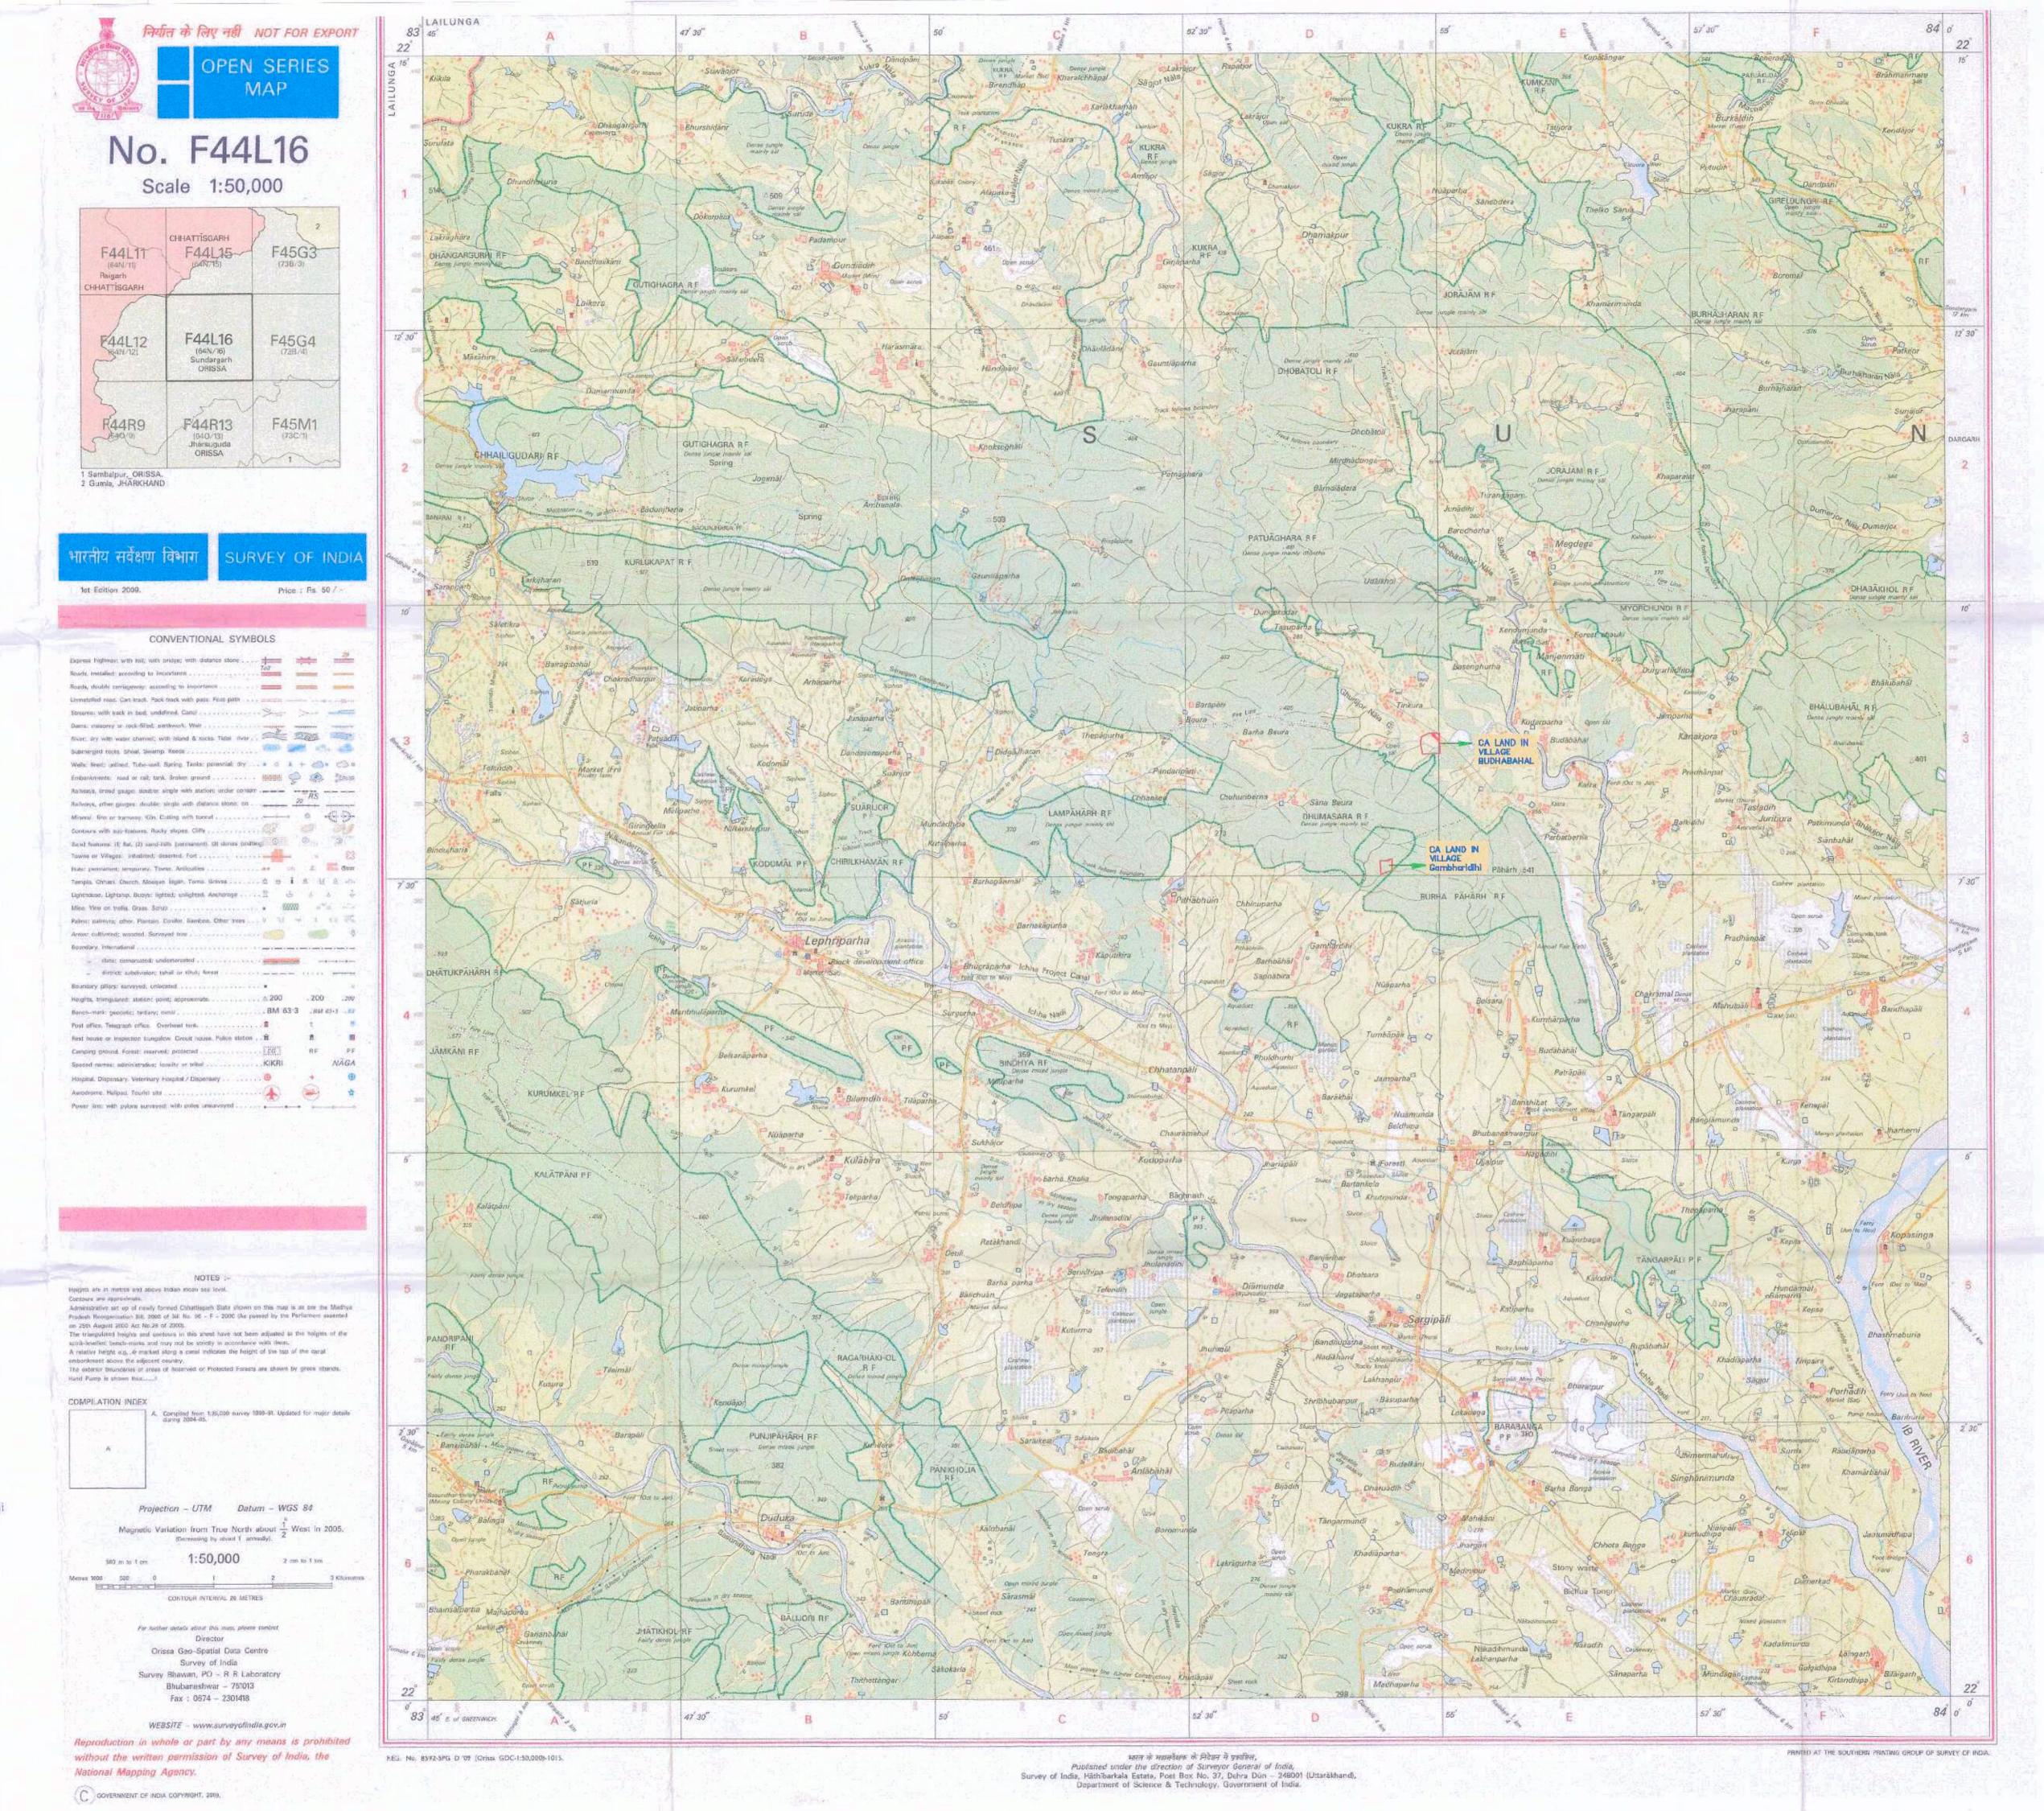

(TOPO SHEET NO:F45R13)

TOPO MAP SHOWING COMPENSATORY AFFORESTATION AREA IN VILLAGE: LAXMANPA & KUNJANALA, TAHASIL: LEPHARIPADA, DISTRICT: SUNDARGARH IN LIEU OF FOREST AREA OVER 342.87 HA PROPOSED FOR DIVERSION FOR DIPSIDE MANOHARPUR COAL MINE OF M/s ODISHA COAL AND POWER LIMITED.