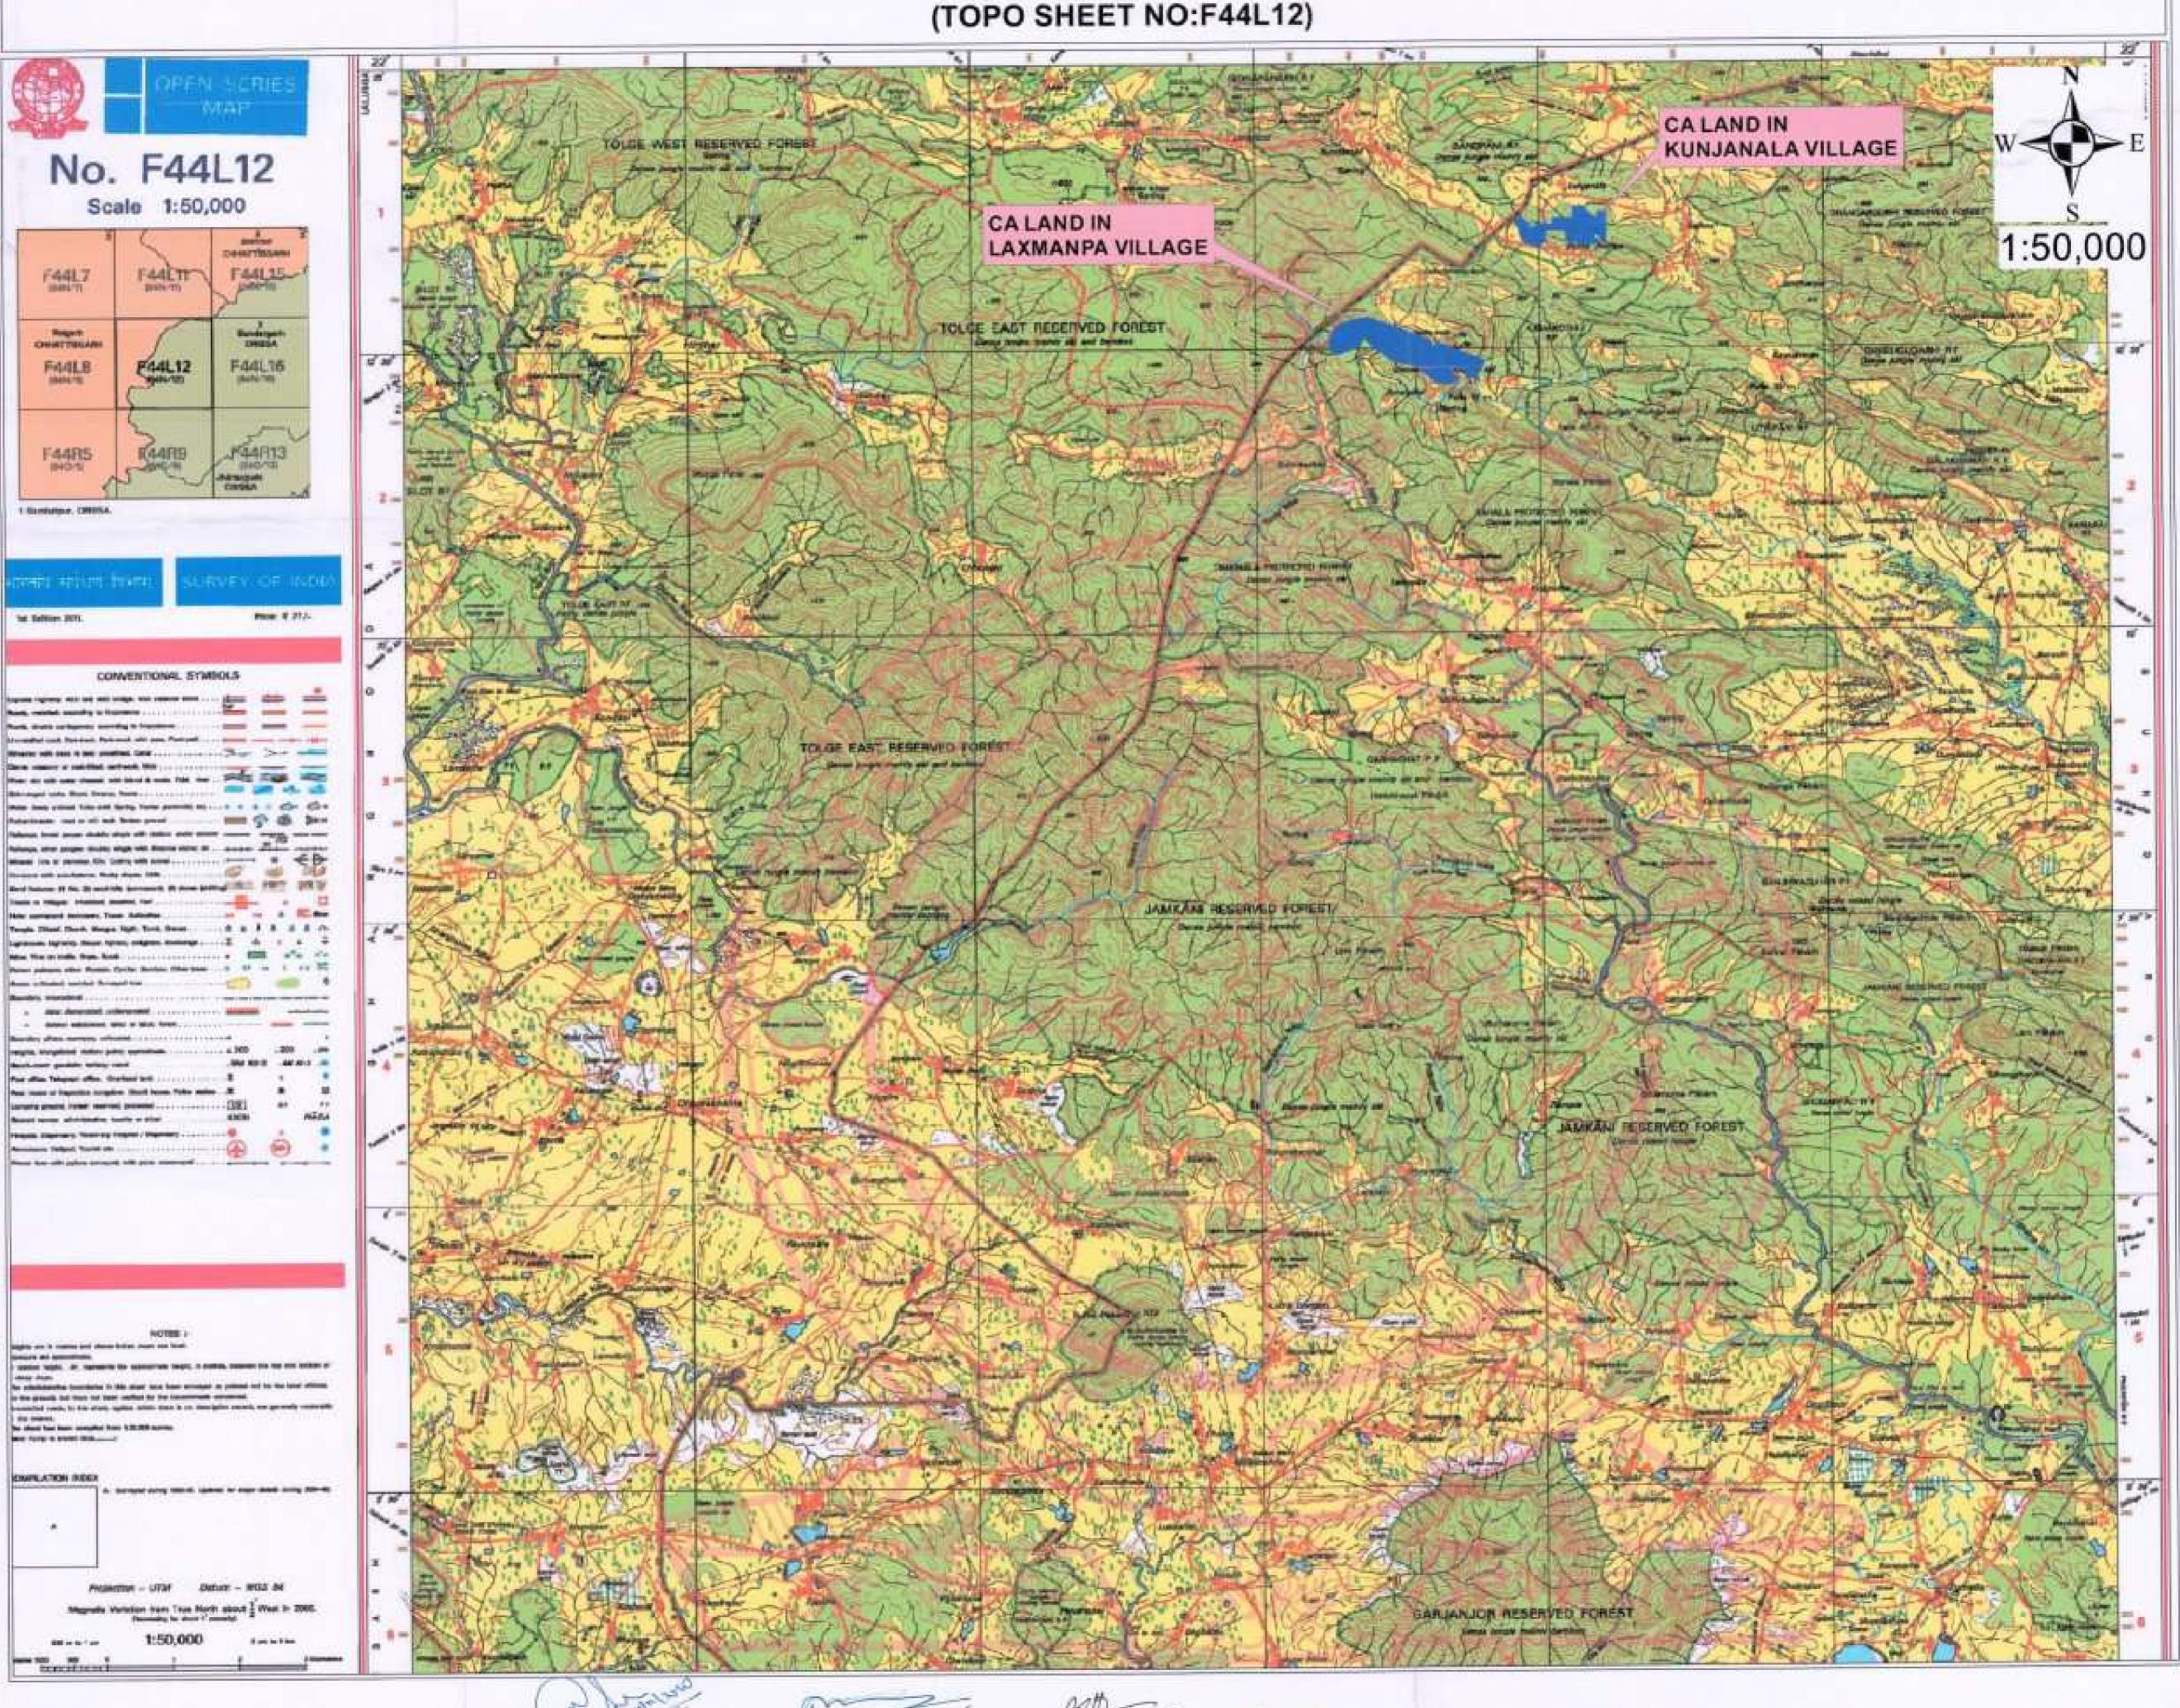

(TOPO SHEET NO:F45R13)

TOPO MAP SHOWING COMPENSATORY AFFORESTATION AREA IN VILLAGE: LAXMANPA & KUNJANALA, TAHASIL: LEPHARIPADA, DISTRICT: SUNDARGARH IN LIEU OF FOREST AREA OVER 342.87 HA PROPOSED FOR DIVERSION FOR DIPSIDE MANOHARPUR COAL MINE OF M/s ODISHA COAL AND POWER LIMITED.

TOPO MAP SHOWING COMPENSATORY AFFORESTATION AREA OF IN VILLAGE: GALEIBAHAL AND ALUDEGA, TAHASIL: BADGAON, DISTRICT: SUNDARGARH IN LIEU OF FOREST AREA OVER 342.87 HA PROPOSED FOR DIVERSION FOR DIPSIDE MANOHARPUR COAL MINE OF M/s ODISHA COAL AND POWER LIMITED.