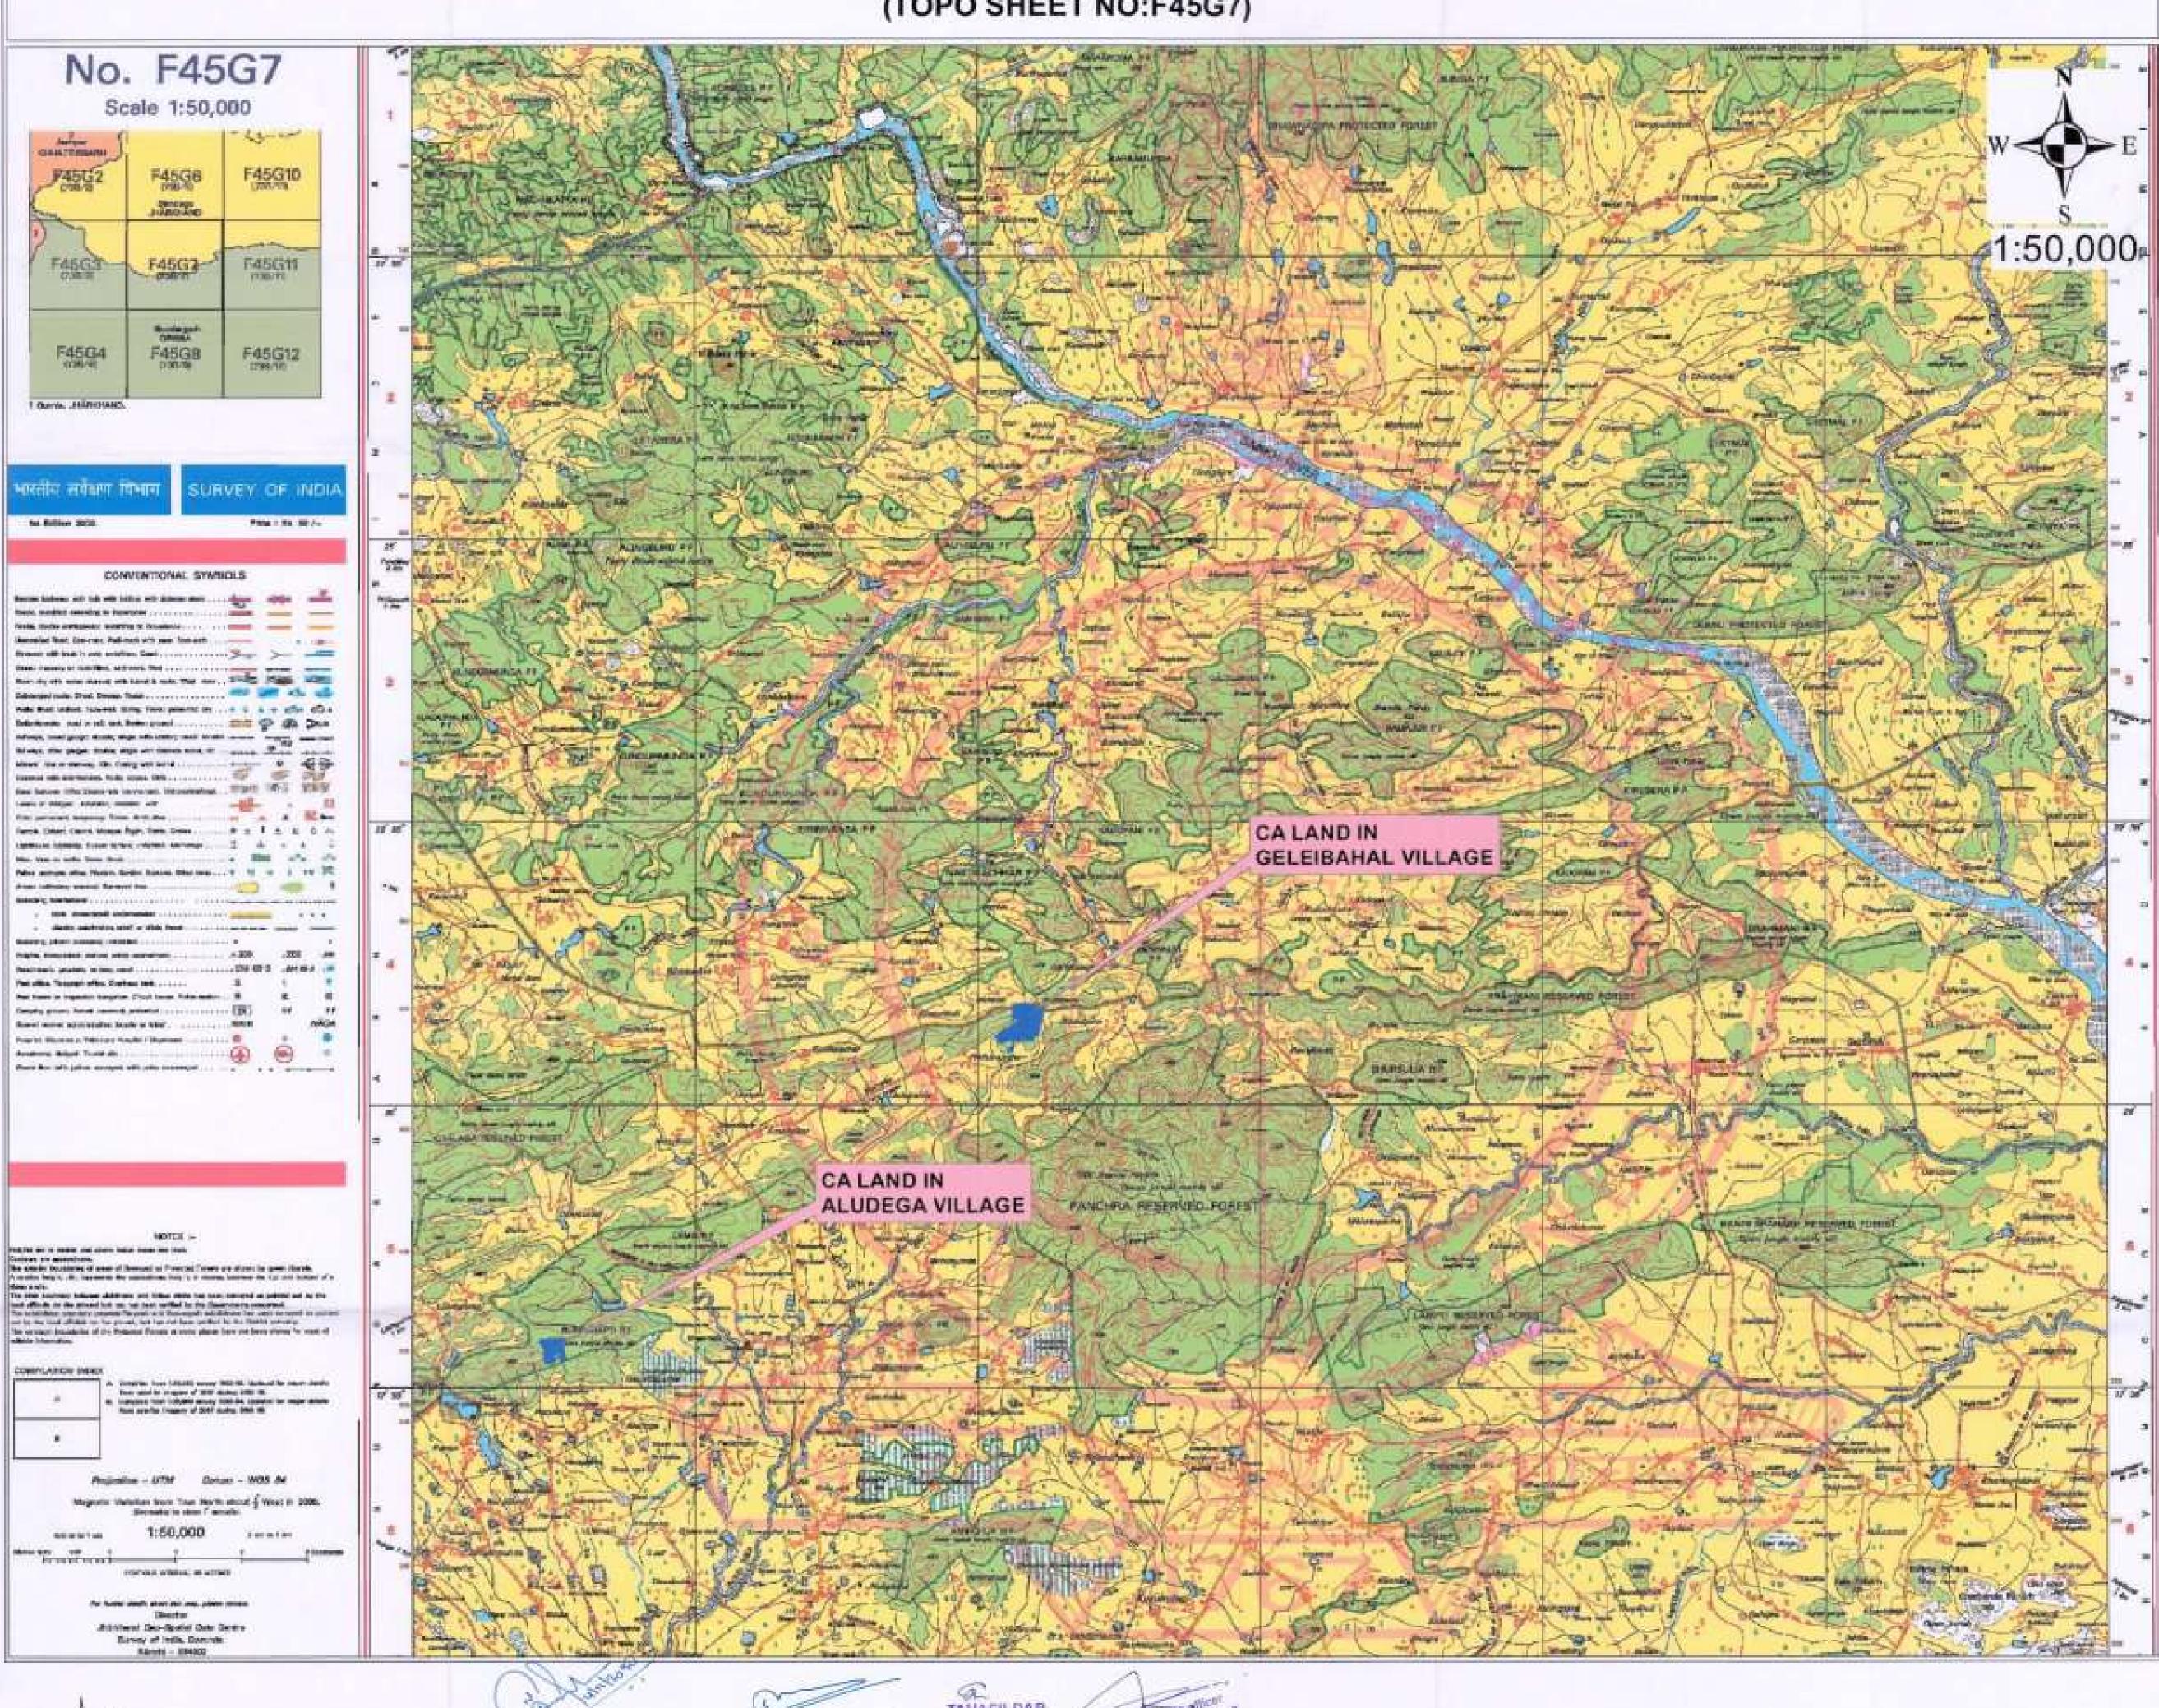

TOPO MAP SHOWING COMPENSATORY AFFORESTATION AREA OF IN VILLAGE: GALEIBAHAL AND ALUDEGA, TAHASIL: BADGAON, DISTRICT: SUNDARGARH IN LIEU OF FOREST AREA OVER 342.87 HA PROPOSED FOR DIVERSION FOR DIPSIDE MANOHARPUR COAL MINE OF M/s ODISHA COAL AND POWER LIMITED.

(TOPO SHEET NO:F45G7)

TOPO MAP SHOWING COMPENSATORY AFFORESTATION AREA OF IN VILLAGE: ETMA, TAHASIL: BADGAON, DISTRICT: SUNDARGARH IN LIEU OF FOREST AREA OVER 342.87 HA PROPOSED FOR DIVERSION FOR DIPSIDE MANOHARPUR COAL MINE OF M/s ODISHA COAL AND POWER LIMITED.