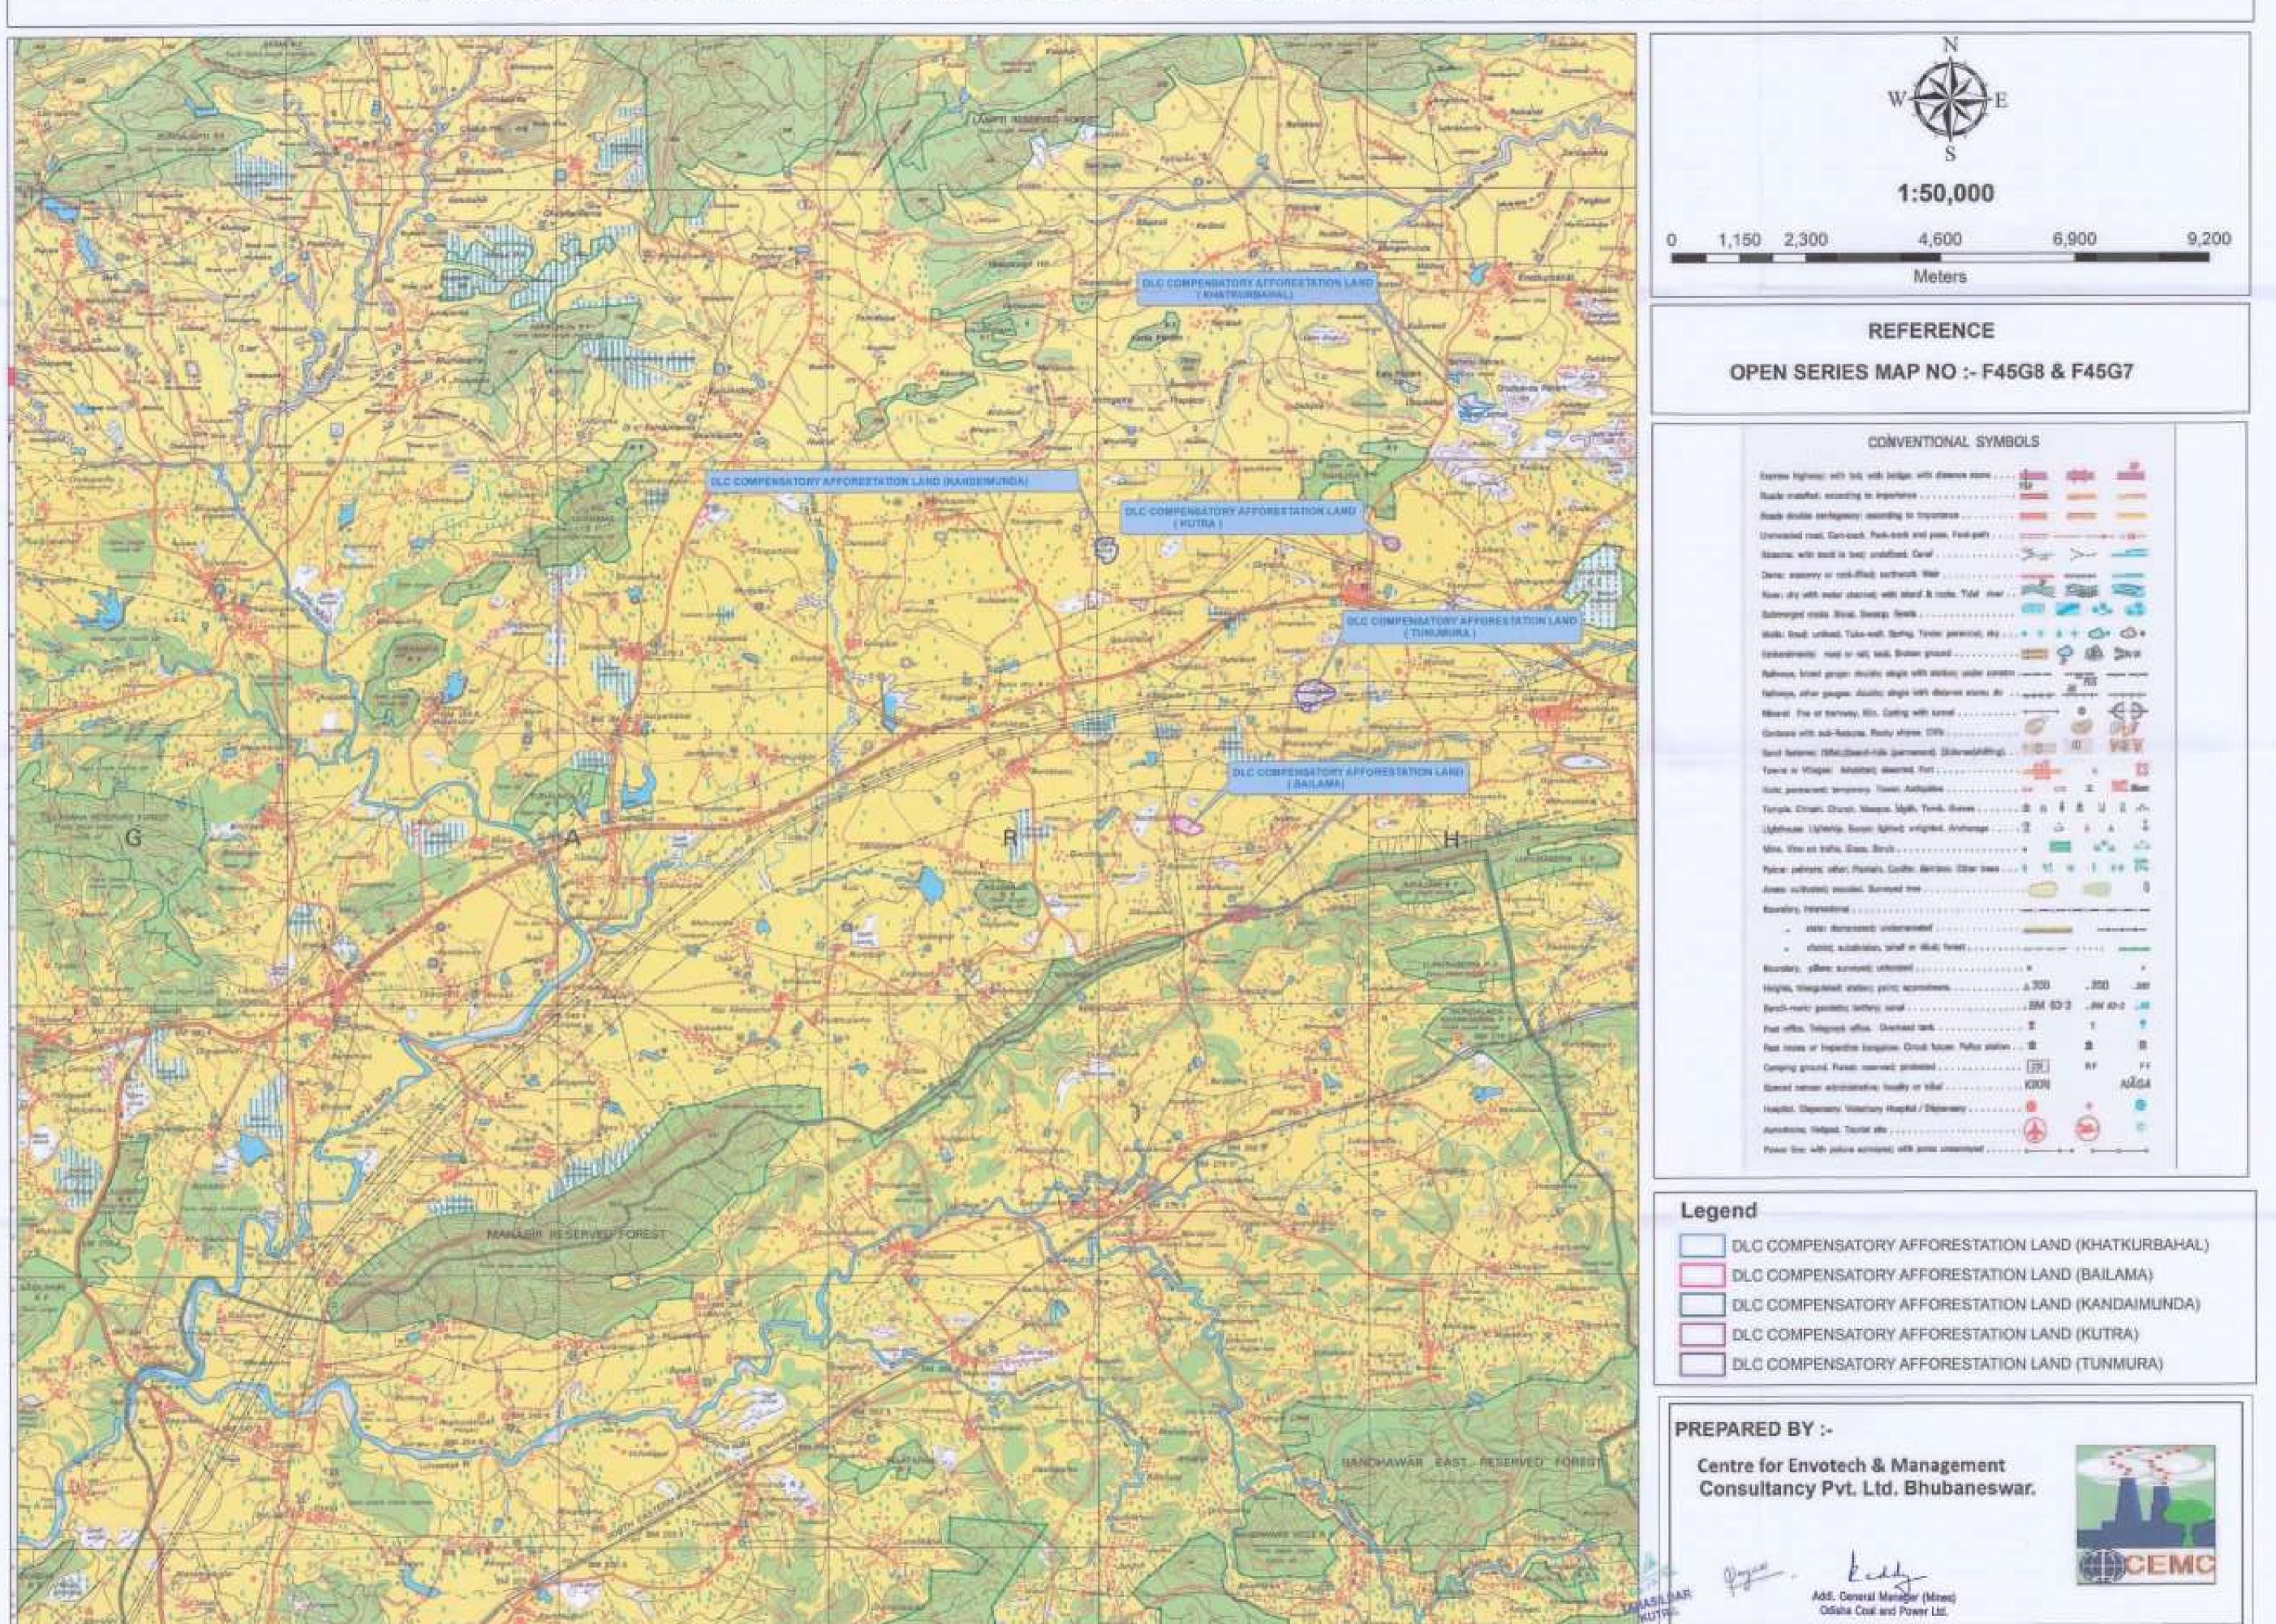

TOPO MAP SHOWING COMPENSATORY AFFORESTATION LAND OF DLC CATAGORY OVER AN AREA 109.933 HA. OR 271.64 AC. IN VILLAGE BAILAMA, KANDAIMUNDA, KUTRA, TUNUMURA, KHATKURBAHAL UNDER KUTRA TAHASIL, IN LIEU OF FOREST AREA PROPOSED FOR DIVERSION AGAINST DIPSIDE MANOHARPURCOAL MINE OF M/S ODISHA COAL AND POWER LIMITED IN SUNDARGARH DISTRICT (SUNDARGARH FOREST DIVISION).