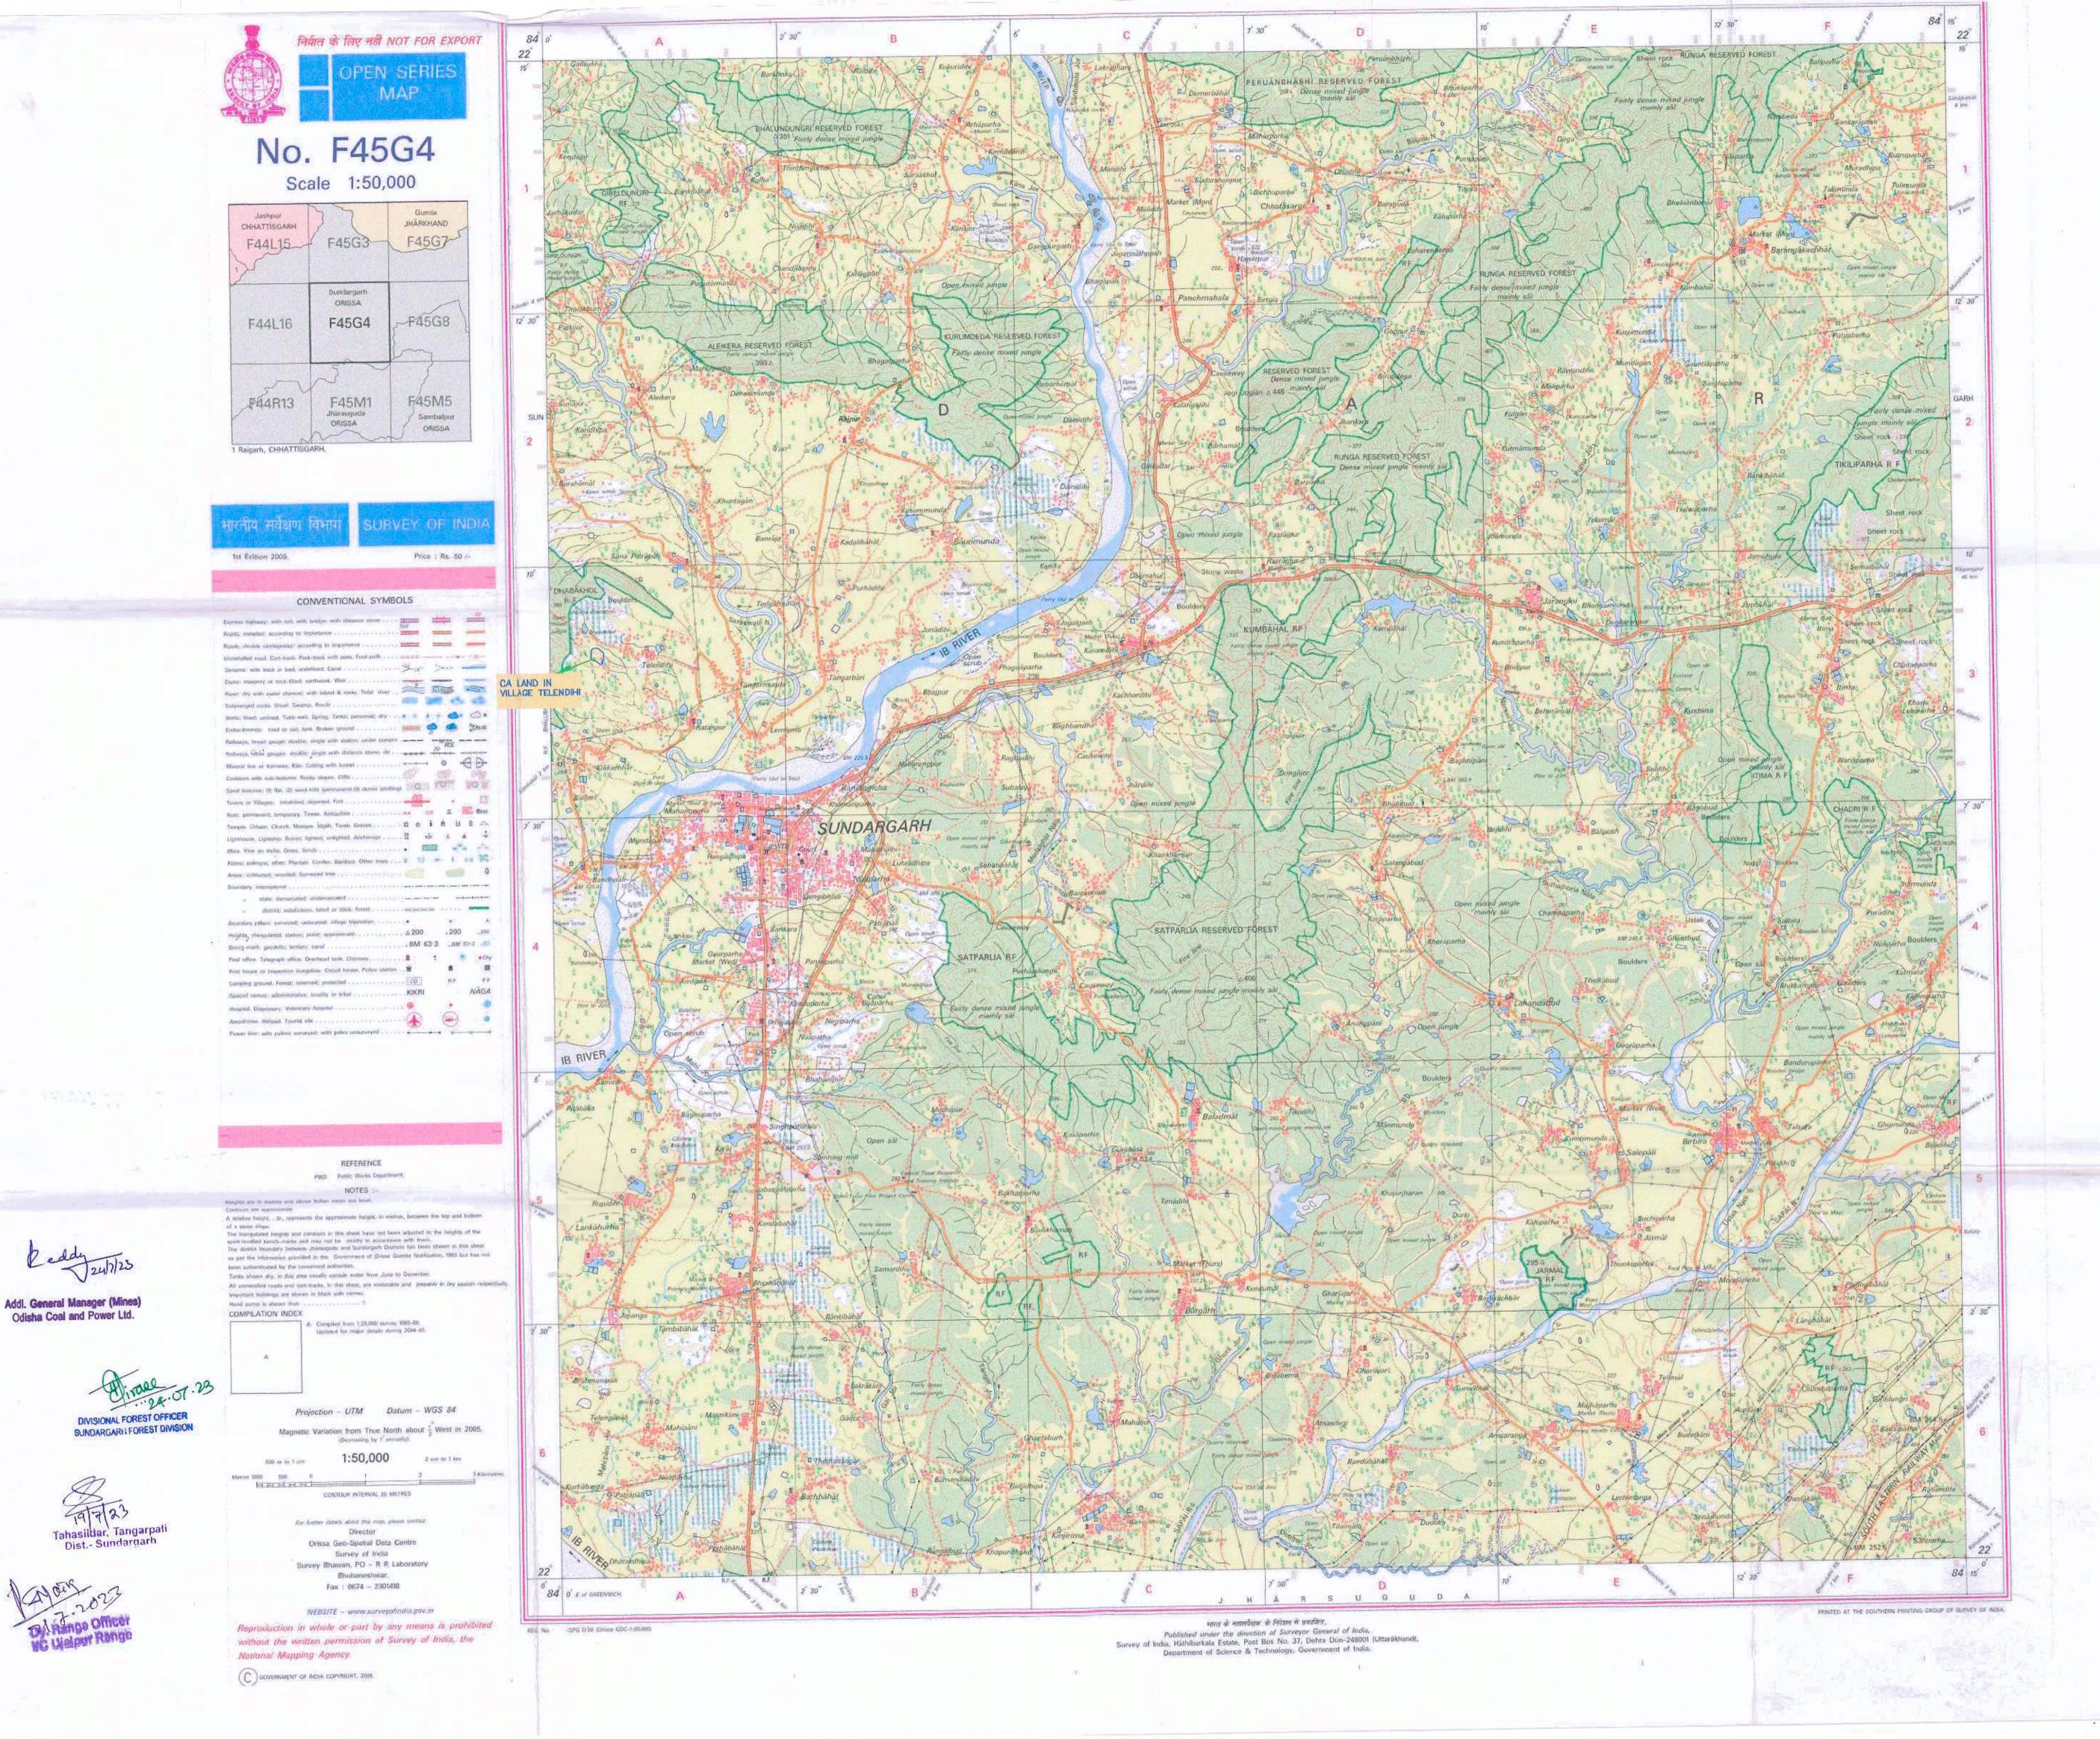

(TOPO SHEET NO:F45G7)

TOPO MAP SHOWING COMPENSATORY AFFORESTATION AREA OF IN VILLAGE: ETMA, TAHASIL: BADGAON, DISTRICT: SUNDARGARH IN LIEU OF FOREST AREA OVER 342.87 HA PROPOSED FOR DIVERSION FOR DIPSIDE MANOHARPUR COAL MINE OF M/s ODISHA COAL AND POWER LIMITED.

(TOPO SHEET NO:F45G4)

TOPO MAP SHOWING IDENTIFIED COMPENSATORY AFFORESTATION IN VILLAGE PHATEIMUNDA, TAHASIL BALISHANKARA, DISTRICT SUNDARGARH IN LIEU OF FOREST AREA PROPOSED FOR DIVERSION FOR DIPSIDE MANOHARPUR COAL MINE OF M/S ODISHA COAL AND POWER LIMITED.AT SUNDARGARH DISTRICT. 1:50,000 8,700 11,600 REFERENCE OPEN SERIES MAP NO :- F45G3 THE RESERVED POHERY CONVENTIONAL SYMBOLS COMPENSATORY AFFORESTATION LAND had been or impedited bargatoon Creat Stope: NAve positio-Congreg ground Furniti reasonal; protested Stated record appropriately a body to brief . Legend COMPENSATORY AFFORESTATION LAND PREPARED BY :-Centre for Envotech & Management Consultancy Pvt. Ltd. Bhubaneswar.