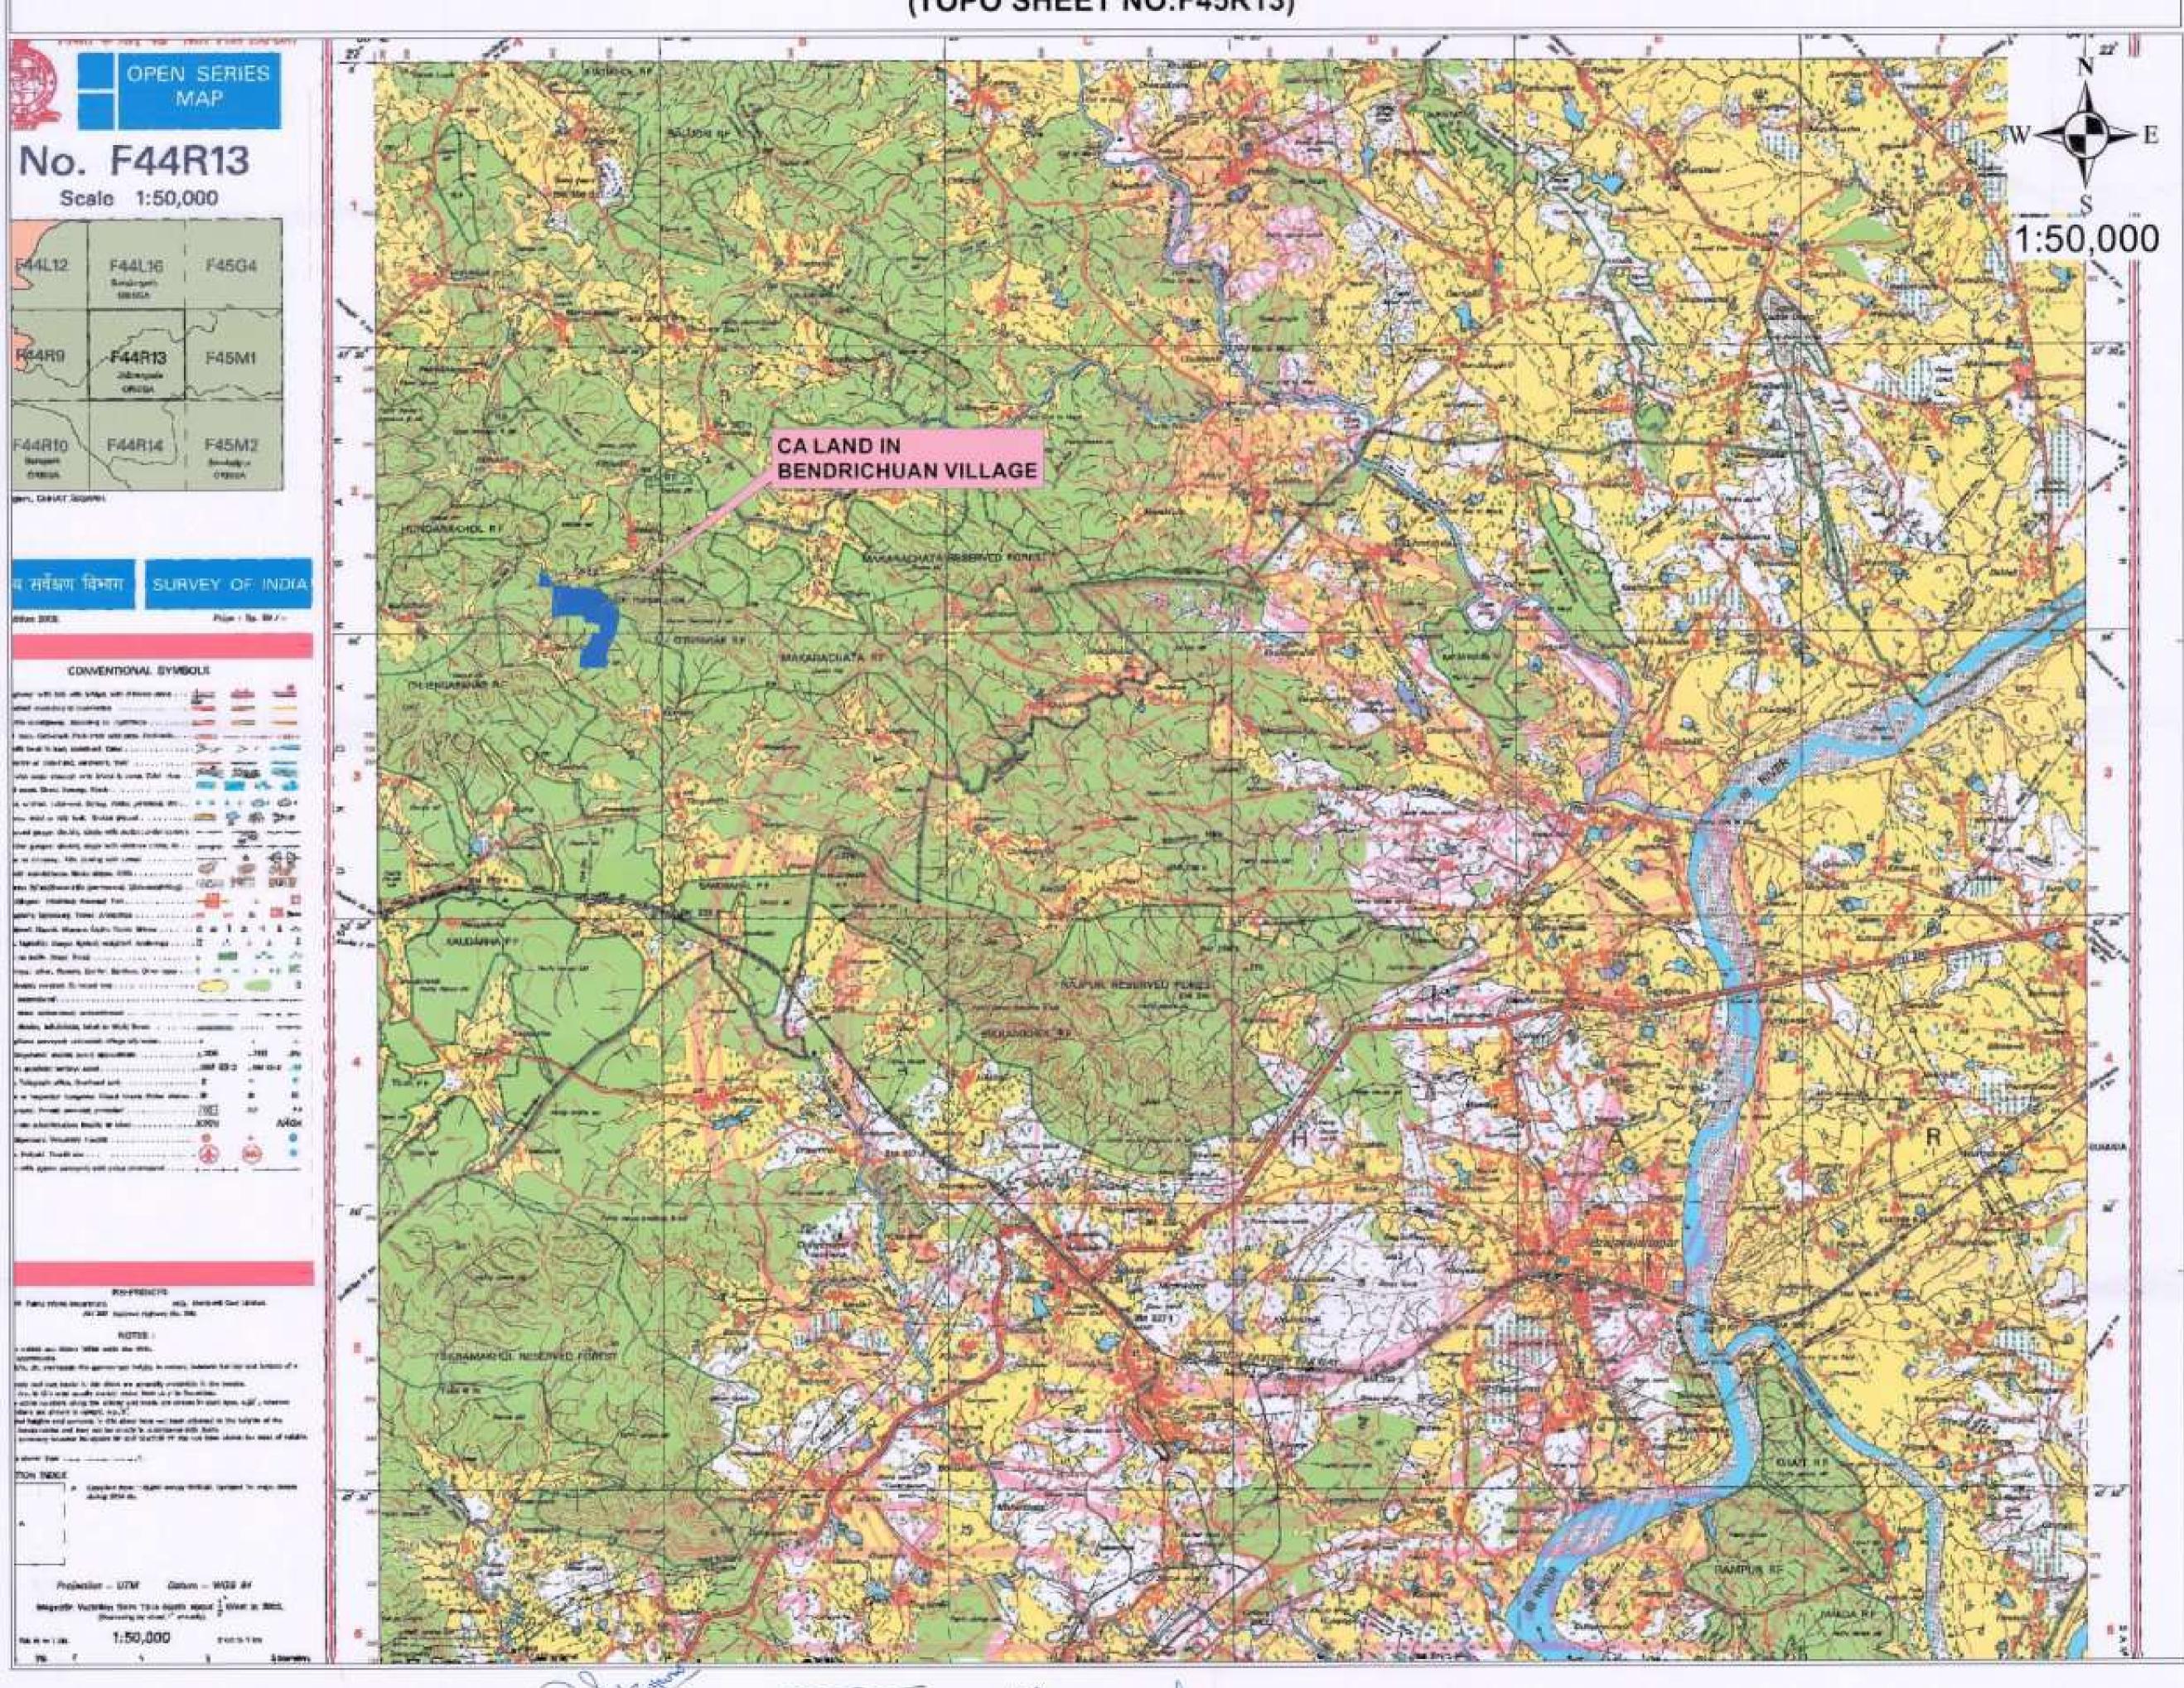

Labaullear

Divisional Editor Officer Sundargath Forset Divinion

Manager (Survey) Odisha Coal and Power Ltd.

Addi. General Manager (Mines). Odisha Coal and Power Ltd.

TOPO MAP SHOWING COMPENSATORY AFFORESTATION AREA OF IN VILLAGE: BENDRICHUAN, TAHASIL:HEMGIRI, DISTRICT: SUNDARGARH IN LIEU OF FOREST AREA OVER 342.87 HA PROPOSED FOR DIVERSION FOR DIPSIDE MANOHARPUR COAL MINE OF M/s ODISHA COAL AND POWER LIMITED.

(TOPO SHEET NO:F45R13)

TOPO MAP SHOWING COMPENSATORY AFFORESTATION AREA IN VILLAGE: LAXMANPA & KUNJANALA, TAHASIL: LEPHARIPADA, DISTRICT: SUNDARGARH IN LIEU OF FOREST AREA OVER 342.87 HA PROPOSED FOR DIVERSION FOR DIPSIDE MANOHARPUR COAL MINE OF M/s ODISHA COAL AND POWER LIMITED.