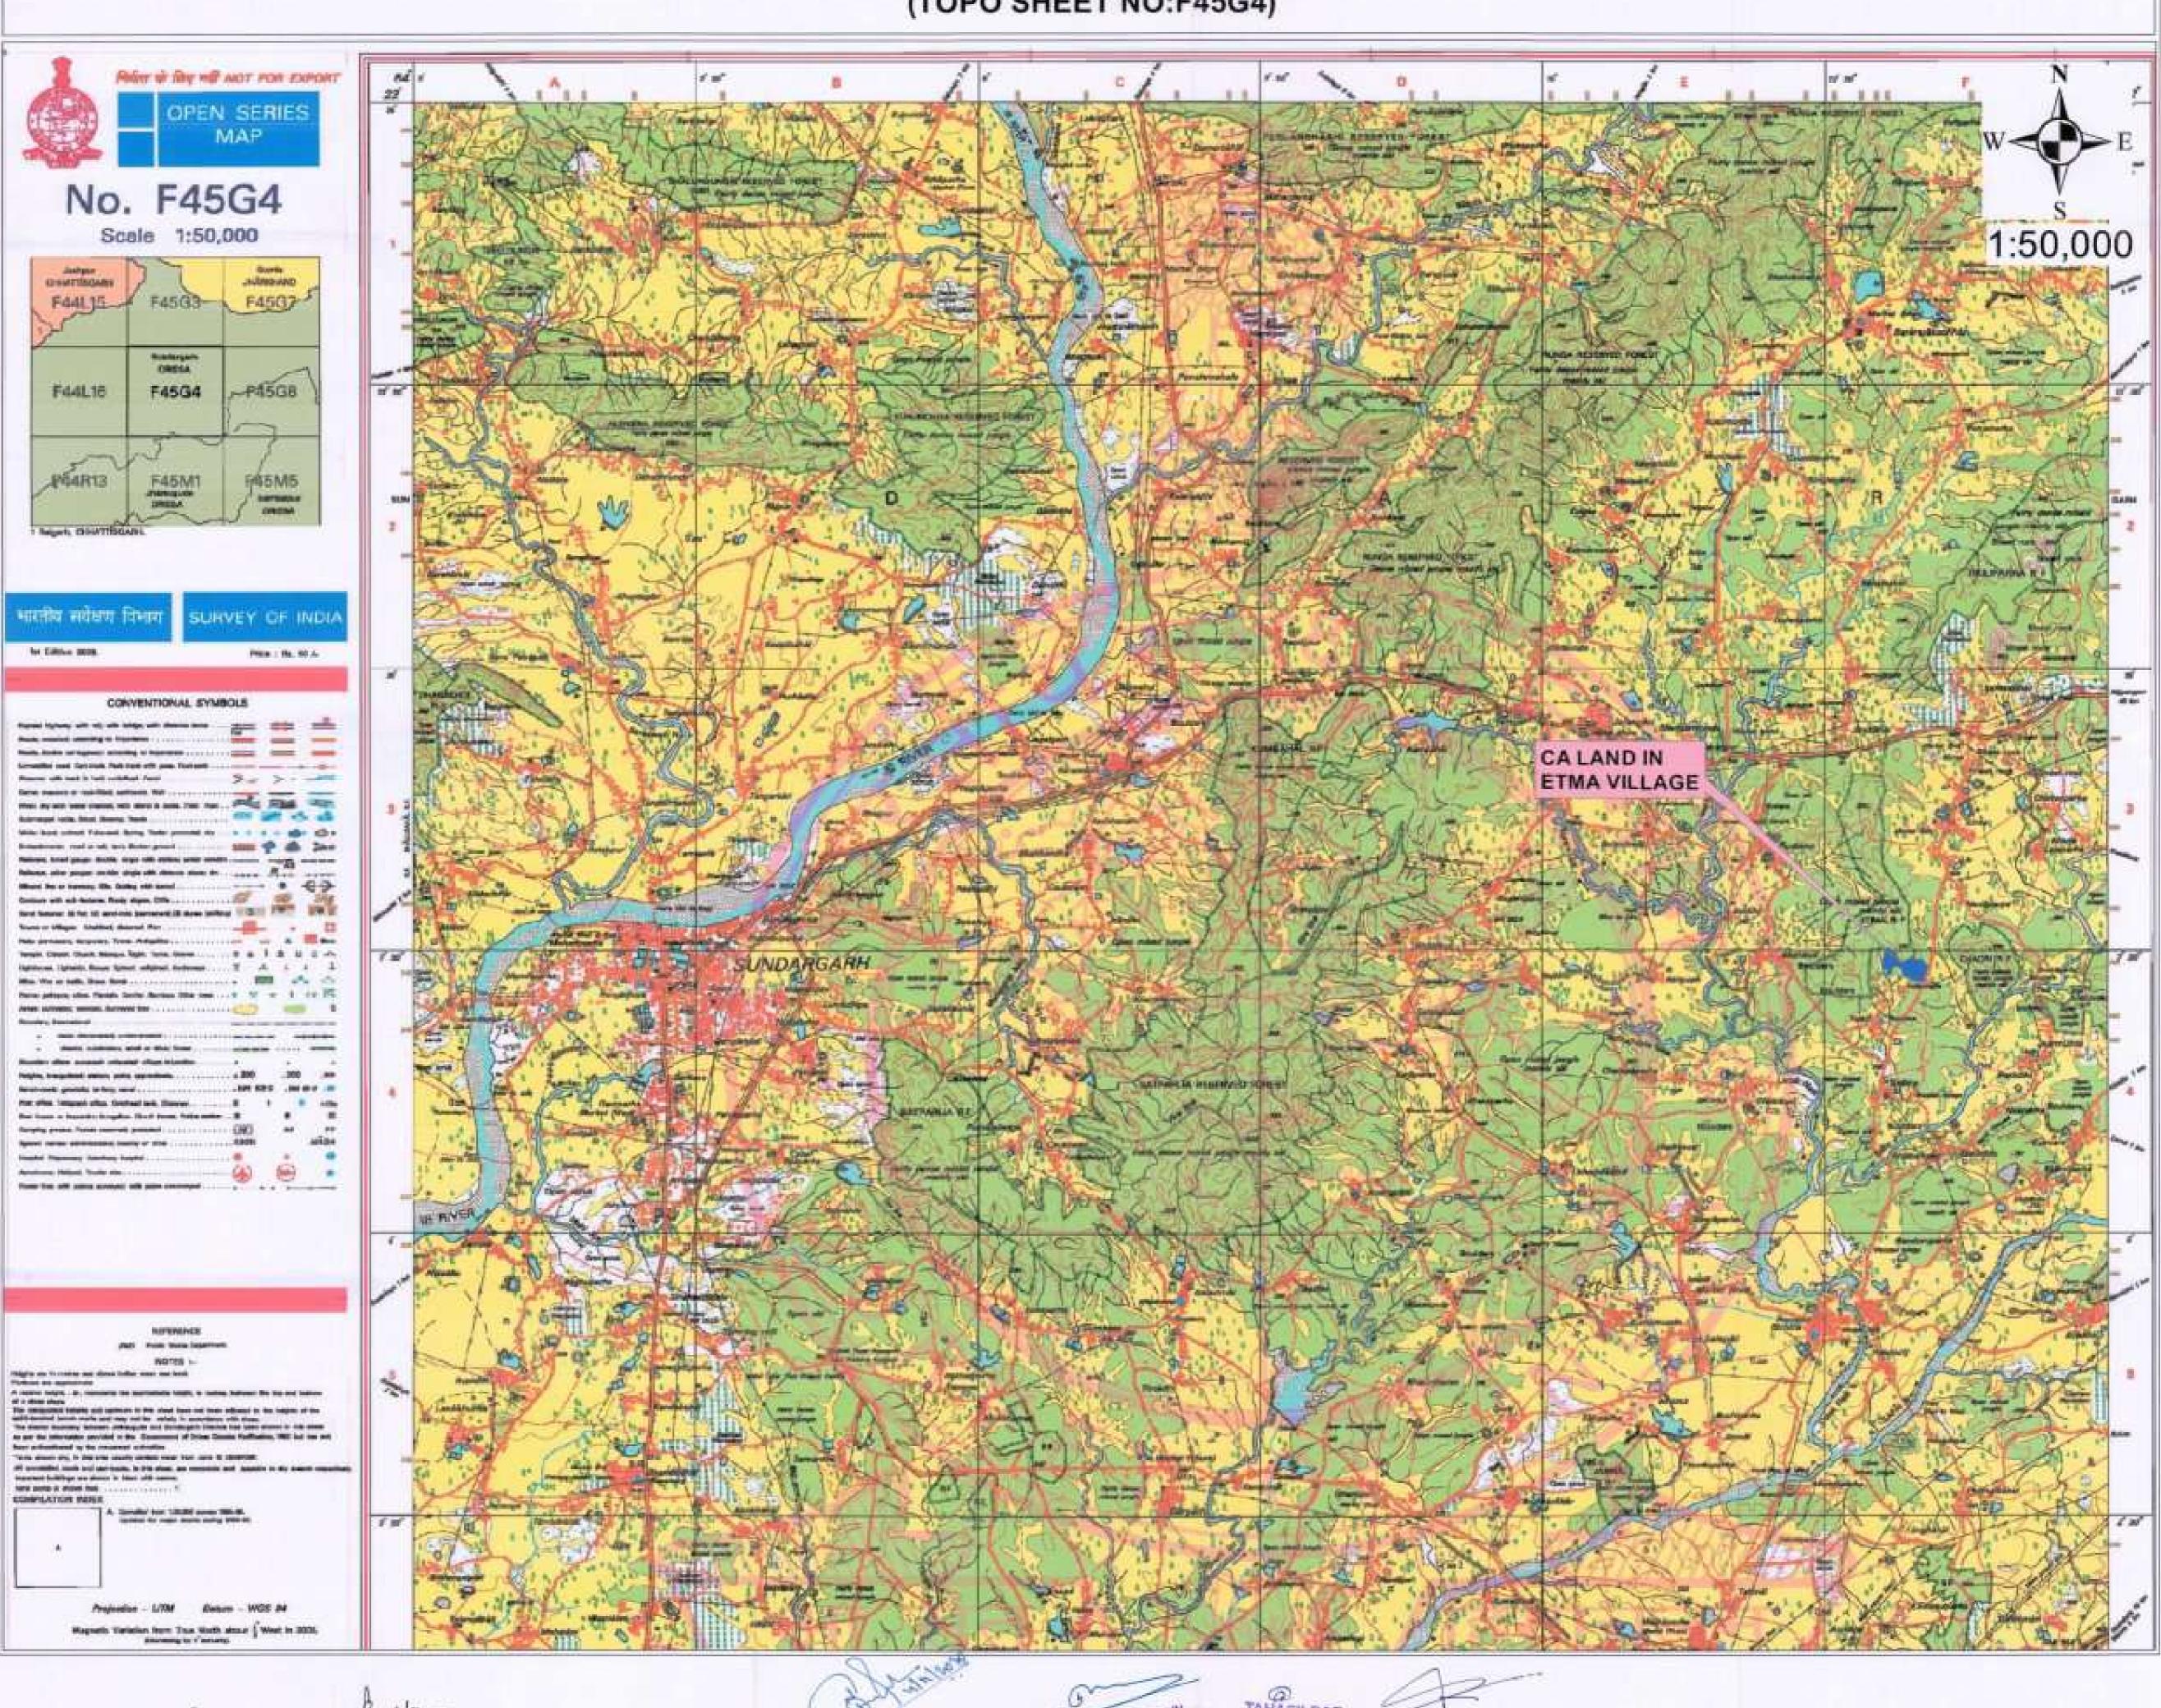

(TOPO SHEET NO:F45G7)

TOPO MAP SHOWING COMPENSATORY AFFORESTATION AREA OF IN VILLAGE: ETMA, TAHASIL: BADGAON, DISTRICT: SUNDARGARH IN LIEU OF FOREST AREA OVER 342.87 HA PROPOSED FOR DIVERSION FOR DIPSIDE MANOHARPUR COAL MINE OF M/s ODISHA COAL AND POWER LIMITED.

(TOPO SHEET NO:F45G4)

TOPO MAP SHOWING IDENTIFIED COMPENSATORY AFFORESTATION IN VILLAGE PHATEIMUNDA, TAHASIL BALISHANKARA, DISTRICT SUNDARGARH IN LIEU OF FOREST AREA PROPOSED FOR DIVERSION FOR DIPSIDE MANOHARPUR COAL MINE OF M/S ODISHA COAL AND POWER LIMITED.AT SUNDARGARH DISTRICT. 1:50,000 8,700 11,600 REFERENCE OPEN SERIES MAP NO :- F45G3 THE RESERVED POHERY CONVENTIONAL SYMBOLS COMPENSATORY AFFORESTATION LAND had been or impedited bargatoon Creat Stope: NAve positio-Congreg ground Furniti reasonal; protested Stated record appropriately a body to brief . Legend COMPENSATORY AFFORESTATION LAND PREPARED BY :-Centre for Envotech & Management Consultancy Pvt. Ltd. Bhubaneswar.