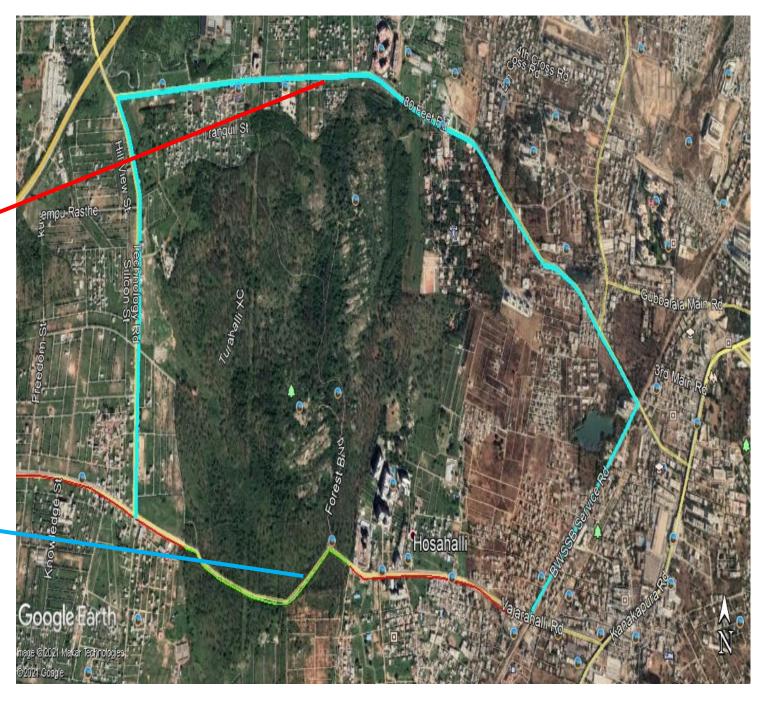

## 1st Alternate Location

The 1<sup>st</sup> alternate location examined as shown in the beside is very length to reach the delivery location which will increase the pipe line length and its aligned apparatus which is cost effective