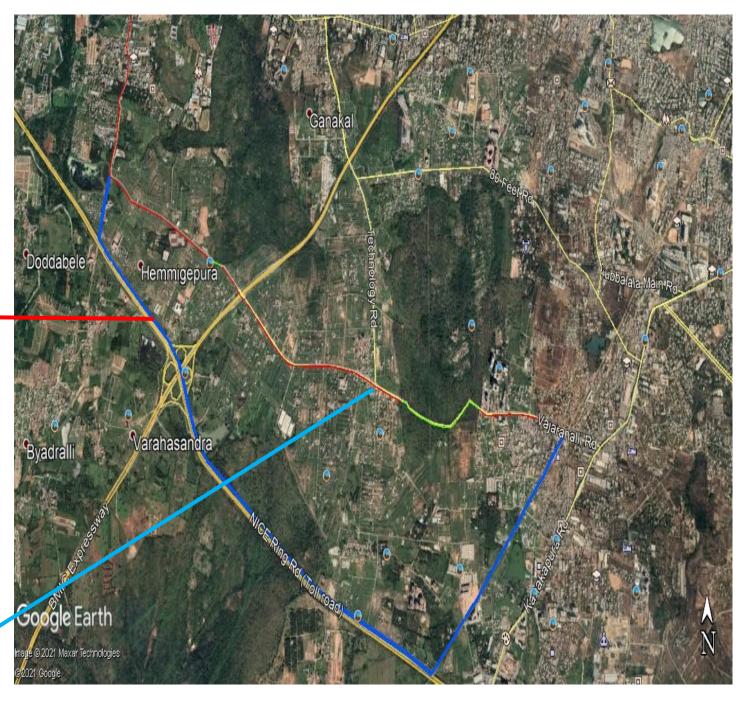

## 2<sup>nd</sup> Alternate Location:

The 2<sup>nd</sup> alternate location examined as shown in the beside is very length to reach the delivery location via NICE road Corridor, which will increase the pipe line length and its aligned apparatus which is cost effective