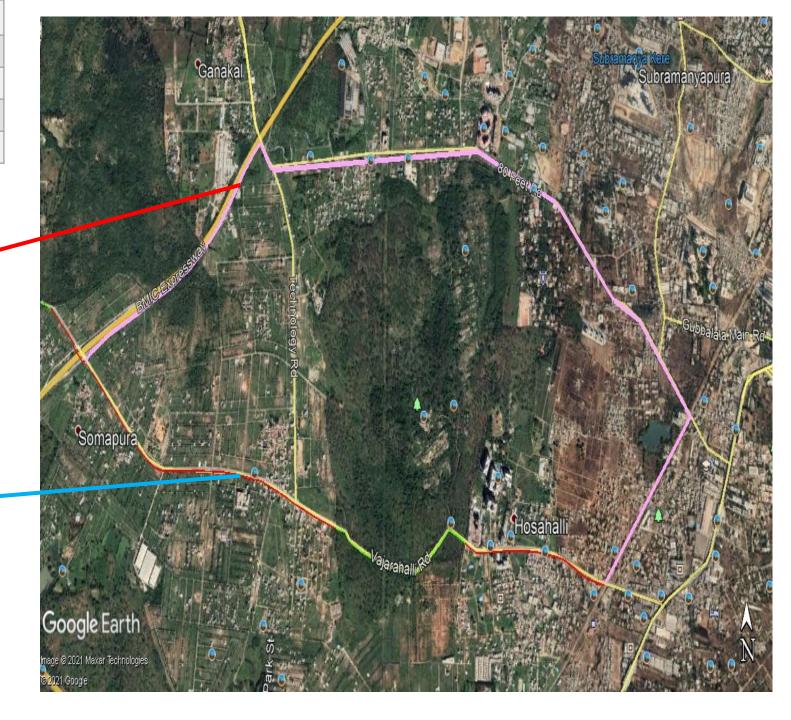

## 2<sup>nd</sup> Alternate Location:

The 2<sup>nd</sup> alternate location examined as shown in the beside is very length to reach the delivery location via NICE road Corridor, which will increase the pipe line length and its aligned apparatus which is cost effective