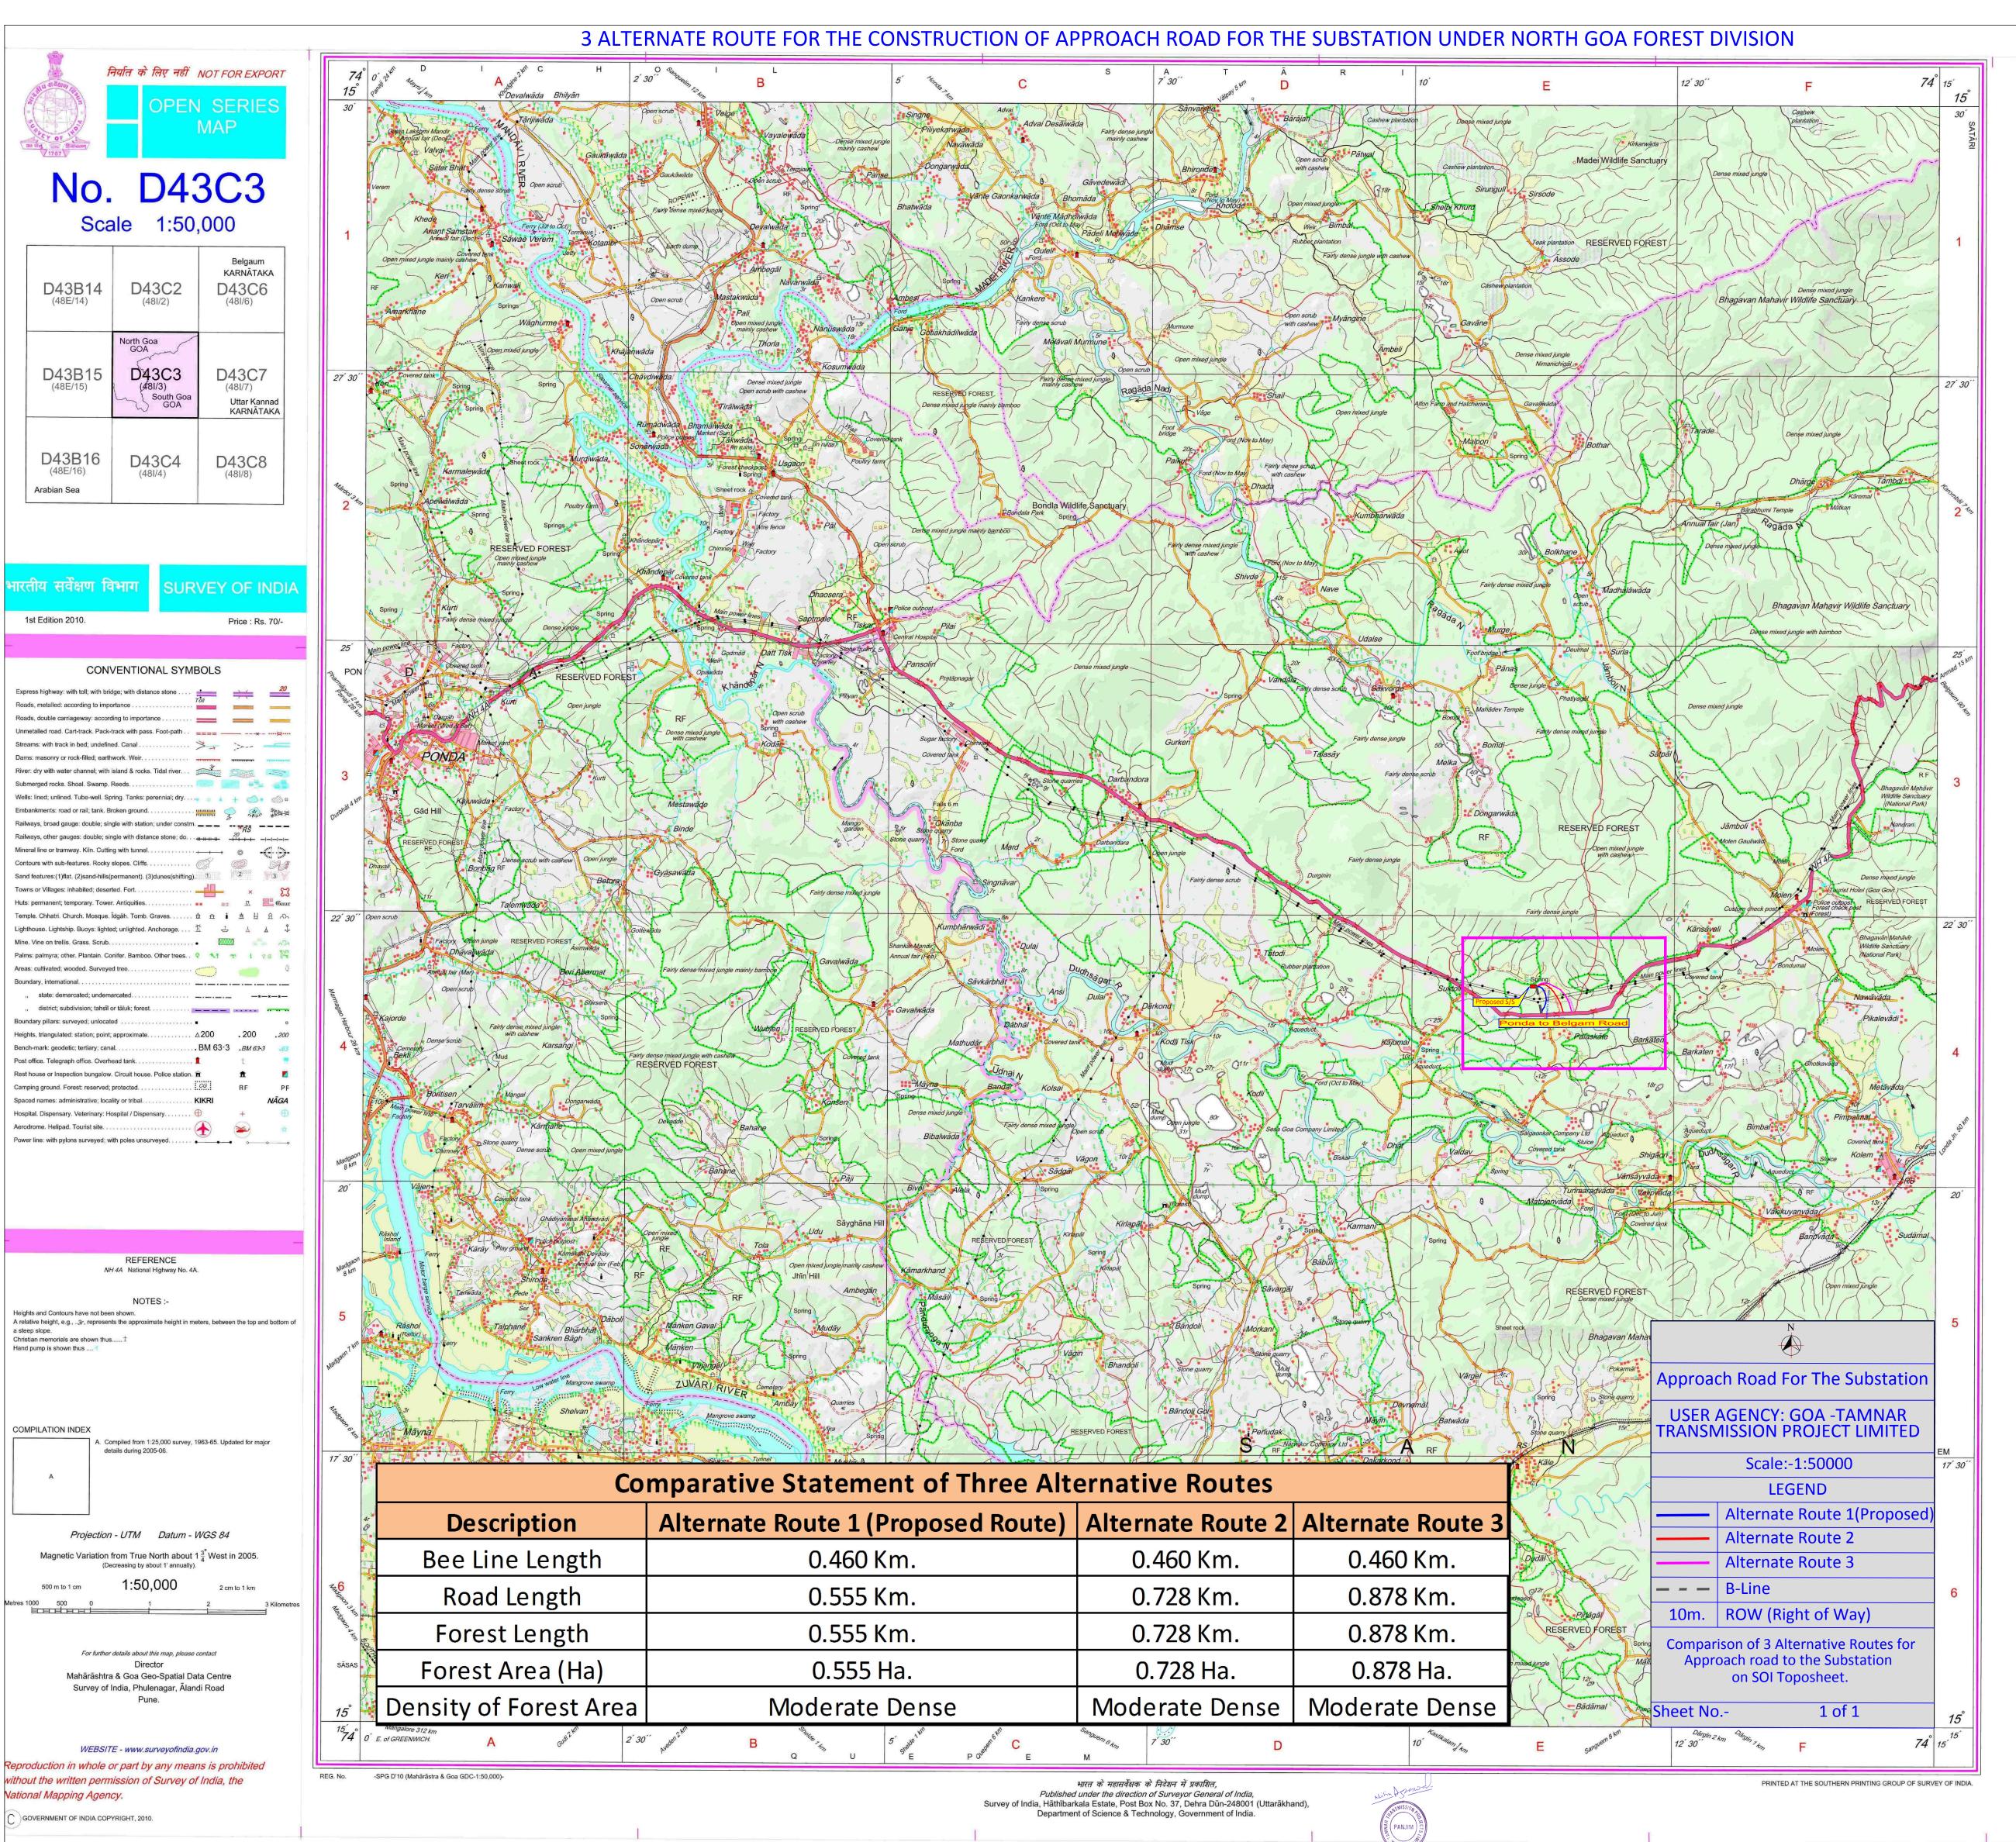

| Dakarkond                                                                                                                                                                                                                                                         |                                                                                |                                                         |           |
|-------------------------------------------------------------------------------------------------------------------------------------------------------------------------------------------------------------------------------------------------------------------|--------------------------------------------------------------------------------|---------------------------------------------------------|-----------|
| Comparative Statement of Three Alternative Routes                                                                                                                                                                                                                 |                                                                                |                                                         |           |
| scription                                                                                                                                                                                                                                                         | Alternate Route 1 (Proposed Route)                                             | Alternate Route 2                                       | Alternate |
| Line Length                                                                                                                                                                                                                                                       | 0.460 Km.                                                                      | 0.460 Km.                                               | 0.460     |
| ad Length                                                                                                                                                                                                                                                         | 0.555 Km.                                                                      | 0.728 Km.                                               | 0.878     |
| est Length                                                                                                                                                                                                                                                        | 0.555 Km.                                                                      | 0.728 Km.                                               | 0.878     |
| st Area (Ha)                                                                                                                                                                                                                                                      | 0.555 Ha.                                                                      | 0.728 Ha.                                               | 0.878     |
| of Forest Area                                                                                                                                                                                                                                                    | Moderate Dense                                                                 | Moderate Dense                                          | Moderate  |
| A Gudi <sup>2 km</sup> 2'30                                                                                                                                                                                                                                       | Averen 2 <sup>4/n</sup> B 5 5 10 <sup>4/n</sup> C 2000 E P 0 <sup>40/n</sup> C | <sup>Senguem</sup> <sub>6 кп</sub> 7 30 <sup>°°</sup> D | 1         |
| भारत के महासर्वेक्षक के निदेशन में प्रकाशित,<br>Published under the direction of Surveyor General of India,<br>Survey of India, Hāthībarkala Estate, Post Box No. 37, Dehra Dūn-248001 (Uttarākhand),<br>Department of Science & Technology, Government of India. |                                                                                |                                                         |           |