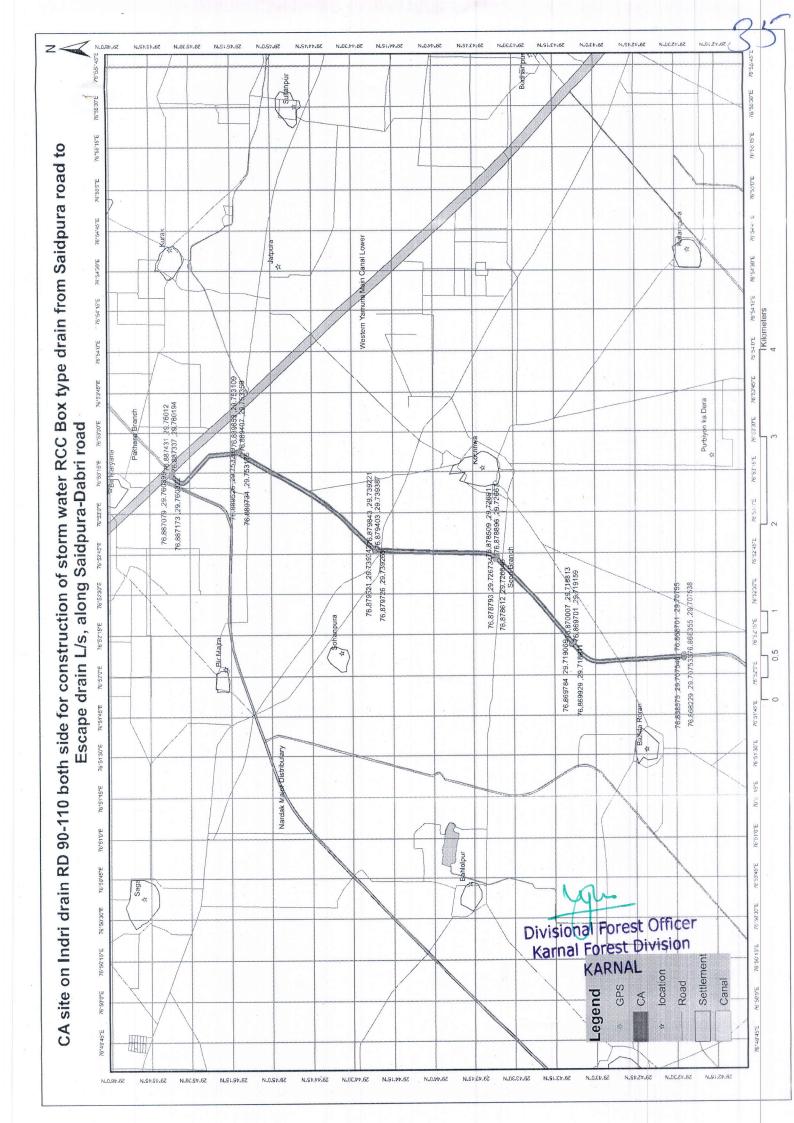

## CHECK LIST SERIAL NUMBER:-17 LOCATION MAP

Location Map of Non Forest/Degraded Forest Area identified for Compensatory Afforestation in lieu of proposal for Diversion of 0.0422 Hec. of forest land for construction of storm water RCC Box type drain from Saidpura road to Escape drain L/s, along Saidpura-Dabri road, under Division & Distt. Karnal, (Haryana).

Village :Nadana & JattpuraTehsil : KarnalDistrict : KarnalForest Division : KarnalForest Range:- KarnalBlock No./Compartment No./Survey No.:- Indri Drain RD 90-110, L/R SideArea:- 0.4 RKM (100 Plants will be planted at the C.A Site)

Map attached Area to be taken for Compensatory Afforestation

> Divisional Forest Officer, Karnar Forest Division KARNAL