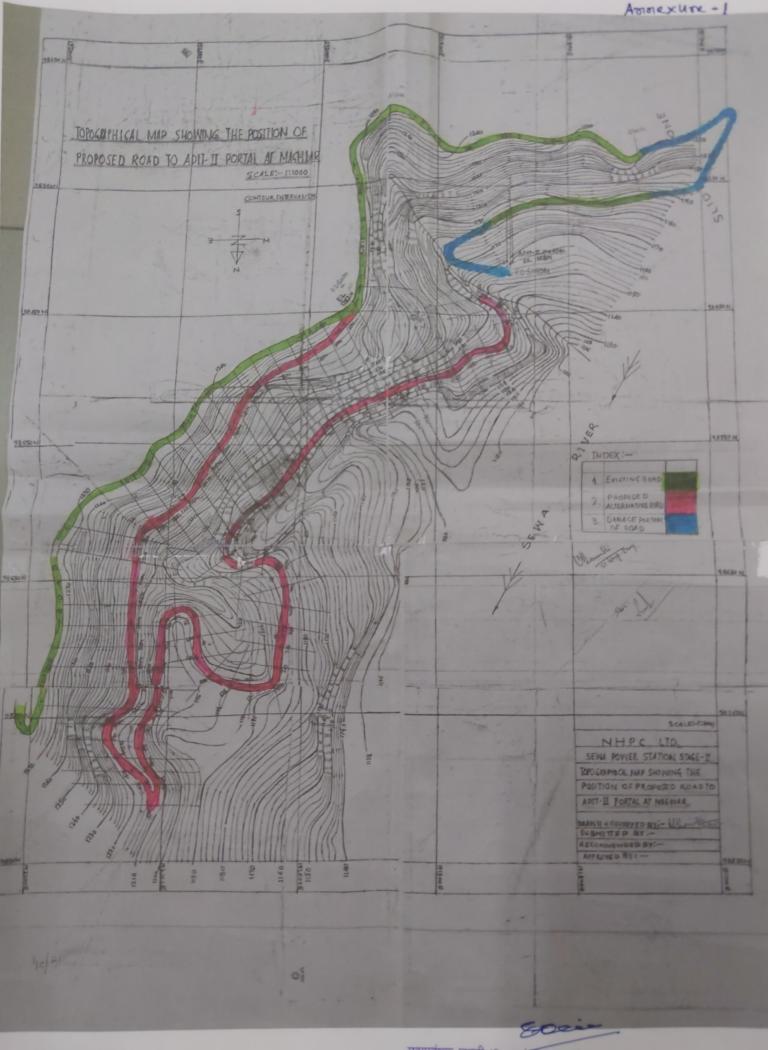

For construction of HRT, 04 Adits were used and Adit-2&3 are gated adits for repair, if any, in HRT. About 06 kms, of road is constructed for approach to Adit-2 and the land where this road is constructed has already transferred to Sewa-II Power Station vide Award No. SDMB/LA/333-37 dated 30.07.2005. Some portion of road was damaged due to hill sliding as shown in Annexure-I. Some portion of road was damaged due to hill sliding as shown in Annexure-I. Since Adit-2 is an important component for repir of HRT, approach road to Adit-2 is necessary and is obligatory on our part to keep it in good condition so that manpower and material can be shifted to portal of Adit-2 for emergency of repair in HRT.

We have proposed diversion of existing road to Adit-2 before the damaged portion of road as per Annexure-1. The total land reqired for this proposed diversion is approximately 1.60 hectare. Accordingly, we are placing indent for diversion of forest land for construction of alternative patch of approach road to Adit-2. The complete set of papers including layout/drawing for proposal diversion of alternative road, earlier award letter for forest land of existing damaged approach road to Adit-2 etc. are enclosed for reference.

About 840 mtr. Length of existing road to Adit-2 portal is sparable/abandoned as this portion of road will not be used by us after construction of proposed alternative road to Adit-2 portal. This stretch of abandoned road can be used by forest Department for afforestation purpose.