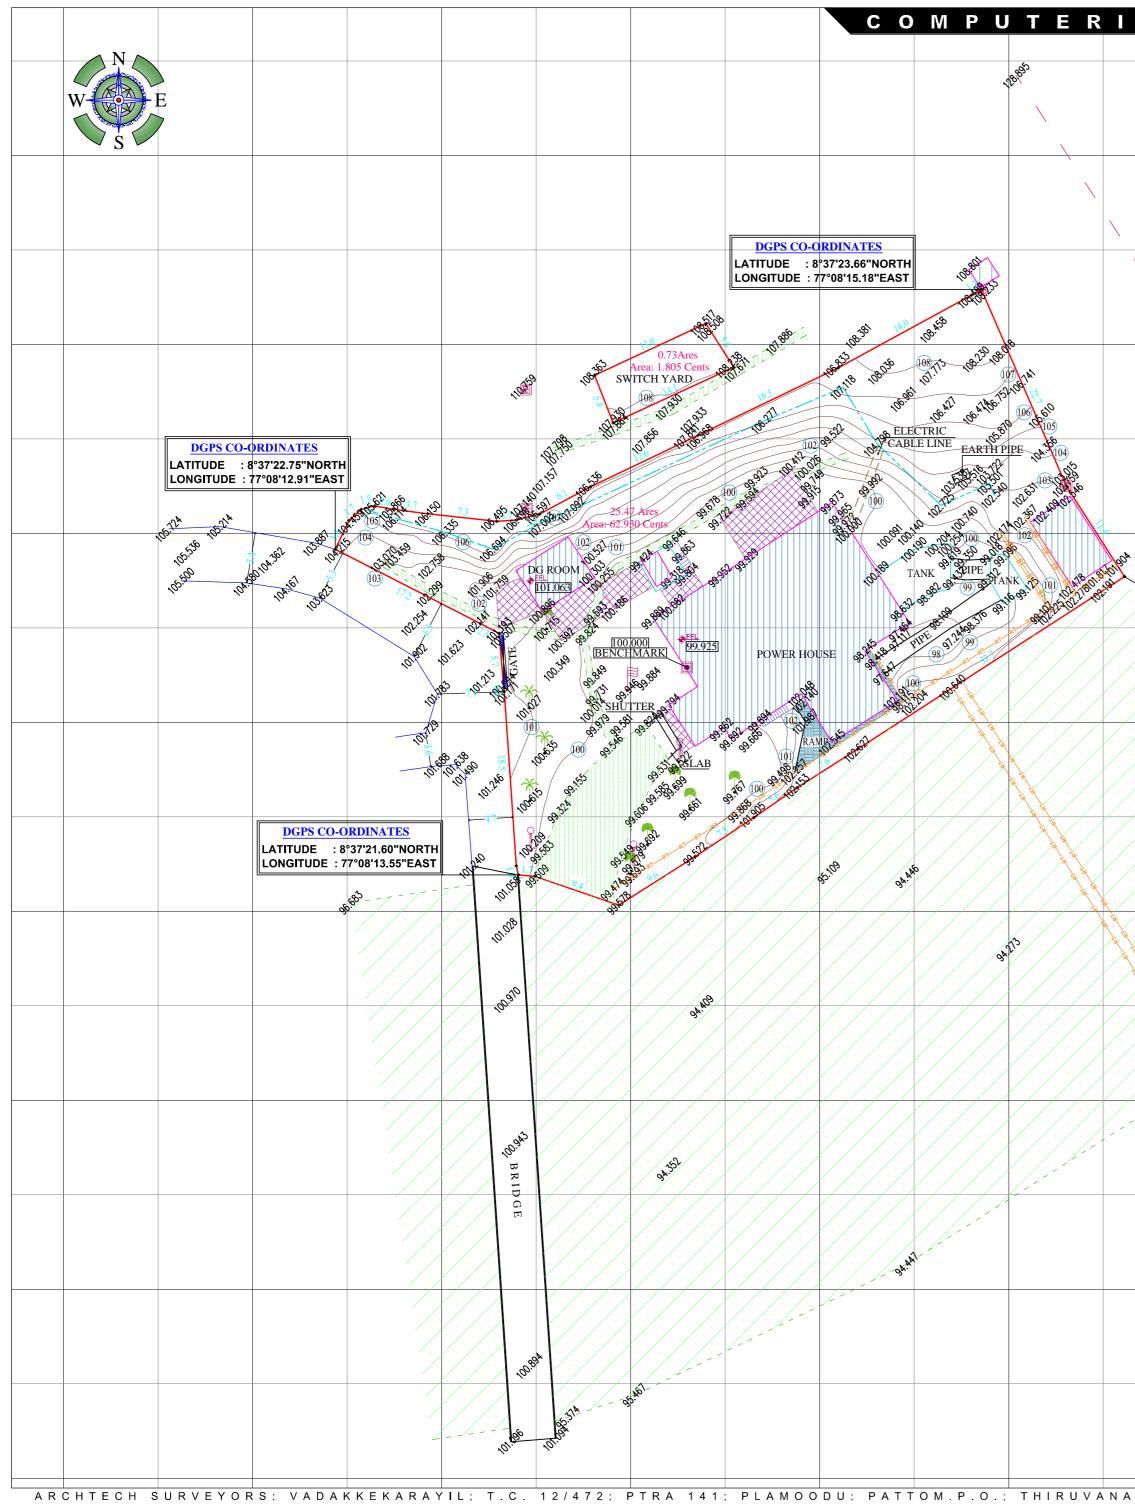

| S E              | D T C                             | P 0 0        | RAP          | <u>H I C</u>  | AL           | L <u>A N [</u> | )     | S <u>U</u>            | RVEYING                                                       |
|------------------|-----------------------------------|--------------|--------------|---------------|--------------|----------------|-------|-----------------------|---------------------------------------------------------------|
|                  |                                   |              |              |               |              |                |       |                       | LEGEND                                                        |
|                  |                                   |              |              |               |              |                |       |                       | Building                                                      |
|                  |                                   |              |              |               |              |                |       |                       | Shed                                                          |
|                  |                                   |              |              |               |              |                |       |                       | Water Shed Area                                               |
|                  |                                   |              |              |               |              |                |       | <u> </u>              | Plot Boundary With Bend Points                                |
|                  |                                   |              |              |               |              |                |       |                       | Contour Lines<br>Drain                                        |
|                  |                                   |              |              |               |              |                |       |                       | Retaining Wall                                                |
|                  |                                   |              |              |               |              |                |       |                       | Cutting Line                                                  |
|                  |                                   |              |              |               |              |                |       |                       | Steps                                                         |
| <u></u>          |                                   |              |              |               |              |                |       |                       | Flag Post                                                     |
| $\setminus$      |                                   |              |              |               |              |                |       | ₽<br>₽<br>₽<br>₽<br>₽ | Temporary Bench Mark<br>Floor Finishing Level                 |
|                  |                                   |              |              |               |              |                |       | ₹<br>€                | Survey Stone                                                  |
|                  | DAM TOP                           |              |              |               |              |                |       | E                     | Electric Post                                                 |
|                  |                                   |              |              |               |              |                |       |                       | Lamp Pole                                                     |
|                  |                                   |              |              |               |              |                |       | $\frac{1}{*}$         | Tree<br>Coconut Tree                                          |
|                  |                                   |              |              |               |              |                |       |                       |                                                               |
|                  |                                   |              |              |               |              |                |       |                       |                                                               |
|                  | `                                 |              |              |               |              |                |       |                       |                                                               |
|                  | 129,326                           |              |              |               |              |                |       |                       |                                                               |
|                  |                                   |              |              |               |              |                |       |                       |                                                               |
|                  |                                   |              |              |               |              |                |       |                       |                                                               |
|                  |                                   |              |              |               |              |                |       |                       |                                                               |
|                  |                                   | X            |              |               |              |                |       |                       |                                                               |
|                  |                                   | $\backslash$ |              |               |              |                |       |                       |                                                               |
|                  |                                   | TES          |              |               |              |                |       |                       |                                                               |
|                  | GPS CO-ORDINA<br>TUDE : 8°37'22.0 | 5"NORTH      | DAM TOP      |               |              |                |       |                       |                                                               |
| LONG             | GITUDE : 77°08'15                 | 5.68"EAST    | <b>\</b>     |               |              |                |       |                       |                                                               |
|                  |                                   |              |              |               |              |                |       |                       |                                                               |
|                  |                                   |              | $\backslash$ |               |              |                |       |                       |                                                               |
|                  | /                                 |              | <u>\</u>     |               |              |                |       |                       |                                                               |
|                  |                                   |              | Λ            |               |              |                |       |                       |                                                               |
|                  | ·/.                               |              | $\backslash$ |               |              |                |       |                       |                                                               |
|                  |                                   |              |              |               |              |                |       |                       |                                                               |
|                  |                                   |              |              |               |              |                |       |                       |                                                               |
|                  |                                   |              |              |               |              |                |       |                       |                                                               |
|                  |                                   |              |              |               |              |                |       |                       |                                                               |
|                  |                                   |              |              | 2.619         |              |                |       | ALL D                 | IMENSIONS IN METERS                                           |
|                  |                                   |              | ×            | ₿ <sup></sup> |              |                |       | Total Area            |                                                               |
|                  |                                   |              |              |               |              |                |       | Scale                 | 1cm = 4 mtrs                                                  |
|                  |                                   |              |              |               |              |                |       | Date                  | 03 -12- 2016 A2.SIZE                                          |
| the terms of the | / · / · / · / ·                   | cia,         |              |               |              |                |       | Client                | M/s. K S E B<br>Gireesh                                       |
|                  |                                   |              |              |               | 21.151       |                |       | Surveyor<br>Drawn     | Asha                                                          |
| ta ta            |                                   |              |              |               |              |                |       | Checked               | Pradeep Seal & Signature                                      |
| a a ter          |                                   |              |              |               | $\backslash$ |                |       | Dwg:Ref:N             |                                                               |
|                  | gght -                            |              |              |               |              |                |       | 10m x<br>District     | 10 m GRID SPACING<br>Thiruvananthapuram                       |
| Orion            |                                   |              |              |               |              | 1. K.D         |       | Taluk                 | Nedumangadu                                                   |
| 94.0             |                                   |              |              |               |              |                |       | Village               |                                                               |
|                  |                                   |              |              |               |              |                |       | Survey N              | 0.                                                            |
|                  |                                   |              |              |               |              |                |       |                       |                                                               |
|                  |                                   |              |              |               |              |                |       |                       |                                                               |
|                  |                                   |              |              |               |              |                |       | Rev. Dat              | e Drawn Surveyor Description                                  |
|                  |                                   |              |              |               |              |                |       | Dut                   |                                                               |
|                  |                                   |              |              |               |              |                |       |                       | SITE AT                                                       |
|                  |                                   |              |              |               |              |                |       | PF                    | EPPARA DAM                                                    |
|                  |                                   |              |              |               |              |                |       |                       | UVANANTHAPURAM                                                |
|                  |                                   |              |              |               |              |                |       | IUIK                  |                                                               |
|                  |                                   |              |              |               |              |                |       |                       |                                                               |
|                  |                                   |              |              |               |              |                |       |                       | Arabtaab                                                      |
|                  |                                   |              |              |               |              |                |       |                       | (A <u>rchtech</u> )                                           |
|                  |                                   |              |              |               |              |                |       |                       | SURVEYORS                                                     |
|                  |                                   |              |              |               |              |                |       |                       |                                                               |
|                  |                                   |              |              |               |              |                |       |                       | : archtechsurveyors@gmail.com<br>o: www.archtechsurveyors.com |
| NTHAP            | U R A M - 6 9                     | 5004         | PHONE:       | +914713       | 241122       | MOBILE         | E: 98 | 34623                 |                                                               |