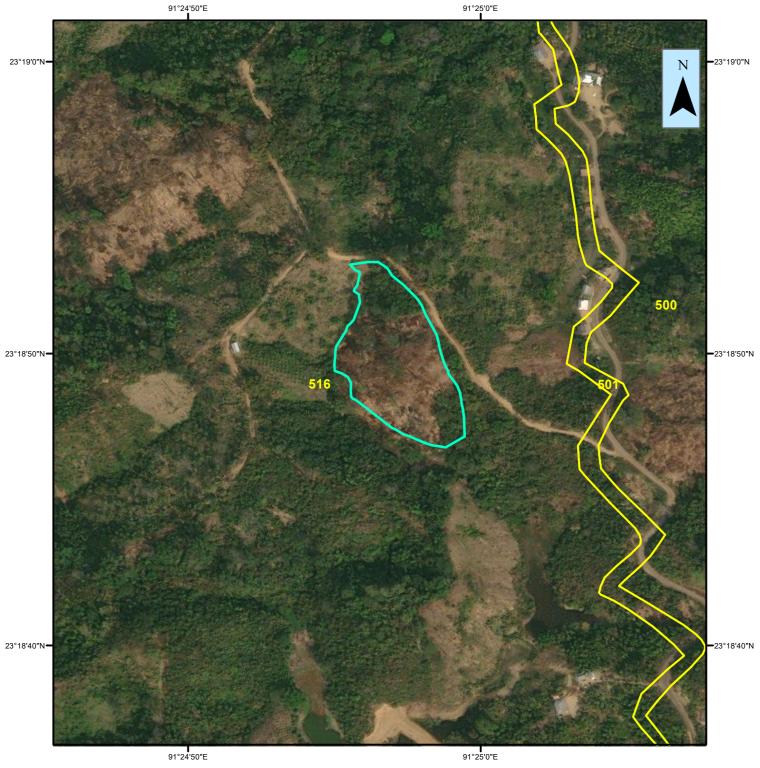

Map Showing proposed CA Land against proposal for Diversion of 0.3858 Ha of Forest Land for construction of permanent sectionalizing valve (SV-1) station of Indhradhanush Gas grid Ltd [IGGL] at mouja Deo RF under DFO Unakoti

PREPARED BY-GIS LAB

TRIPURA FOREST DEPARTMENT

Date: 28-06-2022

REPORT OF .SHP FILE FOR:-

CS PLOT : 516 KHATIAN : 3/18 MOUJA: Deo RF LAND STATUS: RF Legend

Kilometers

CA Land

Mouja: Deo RF