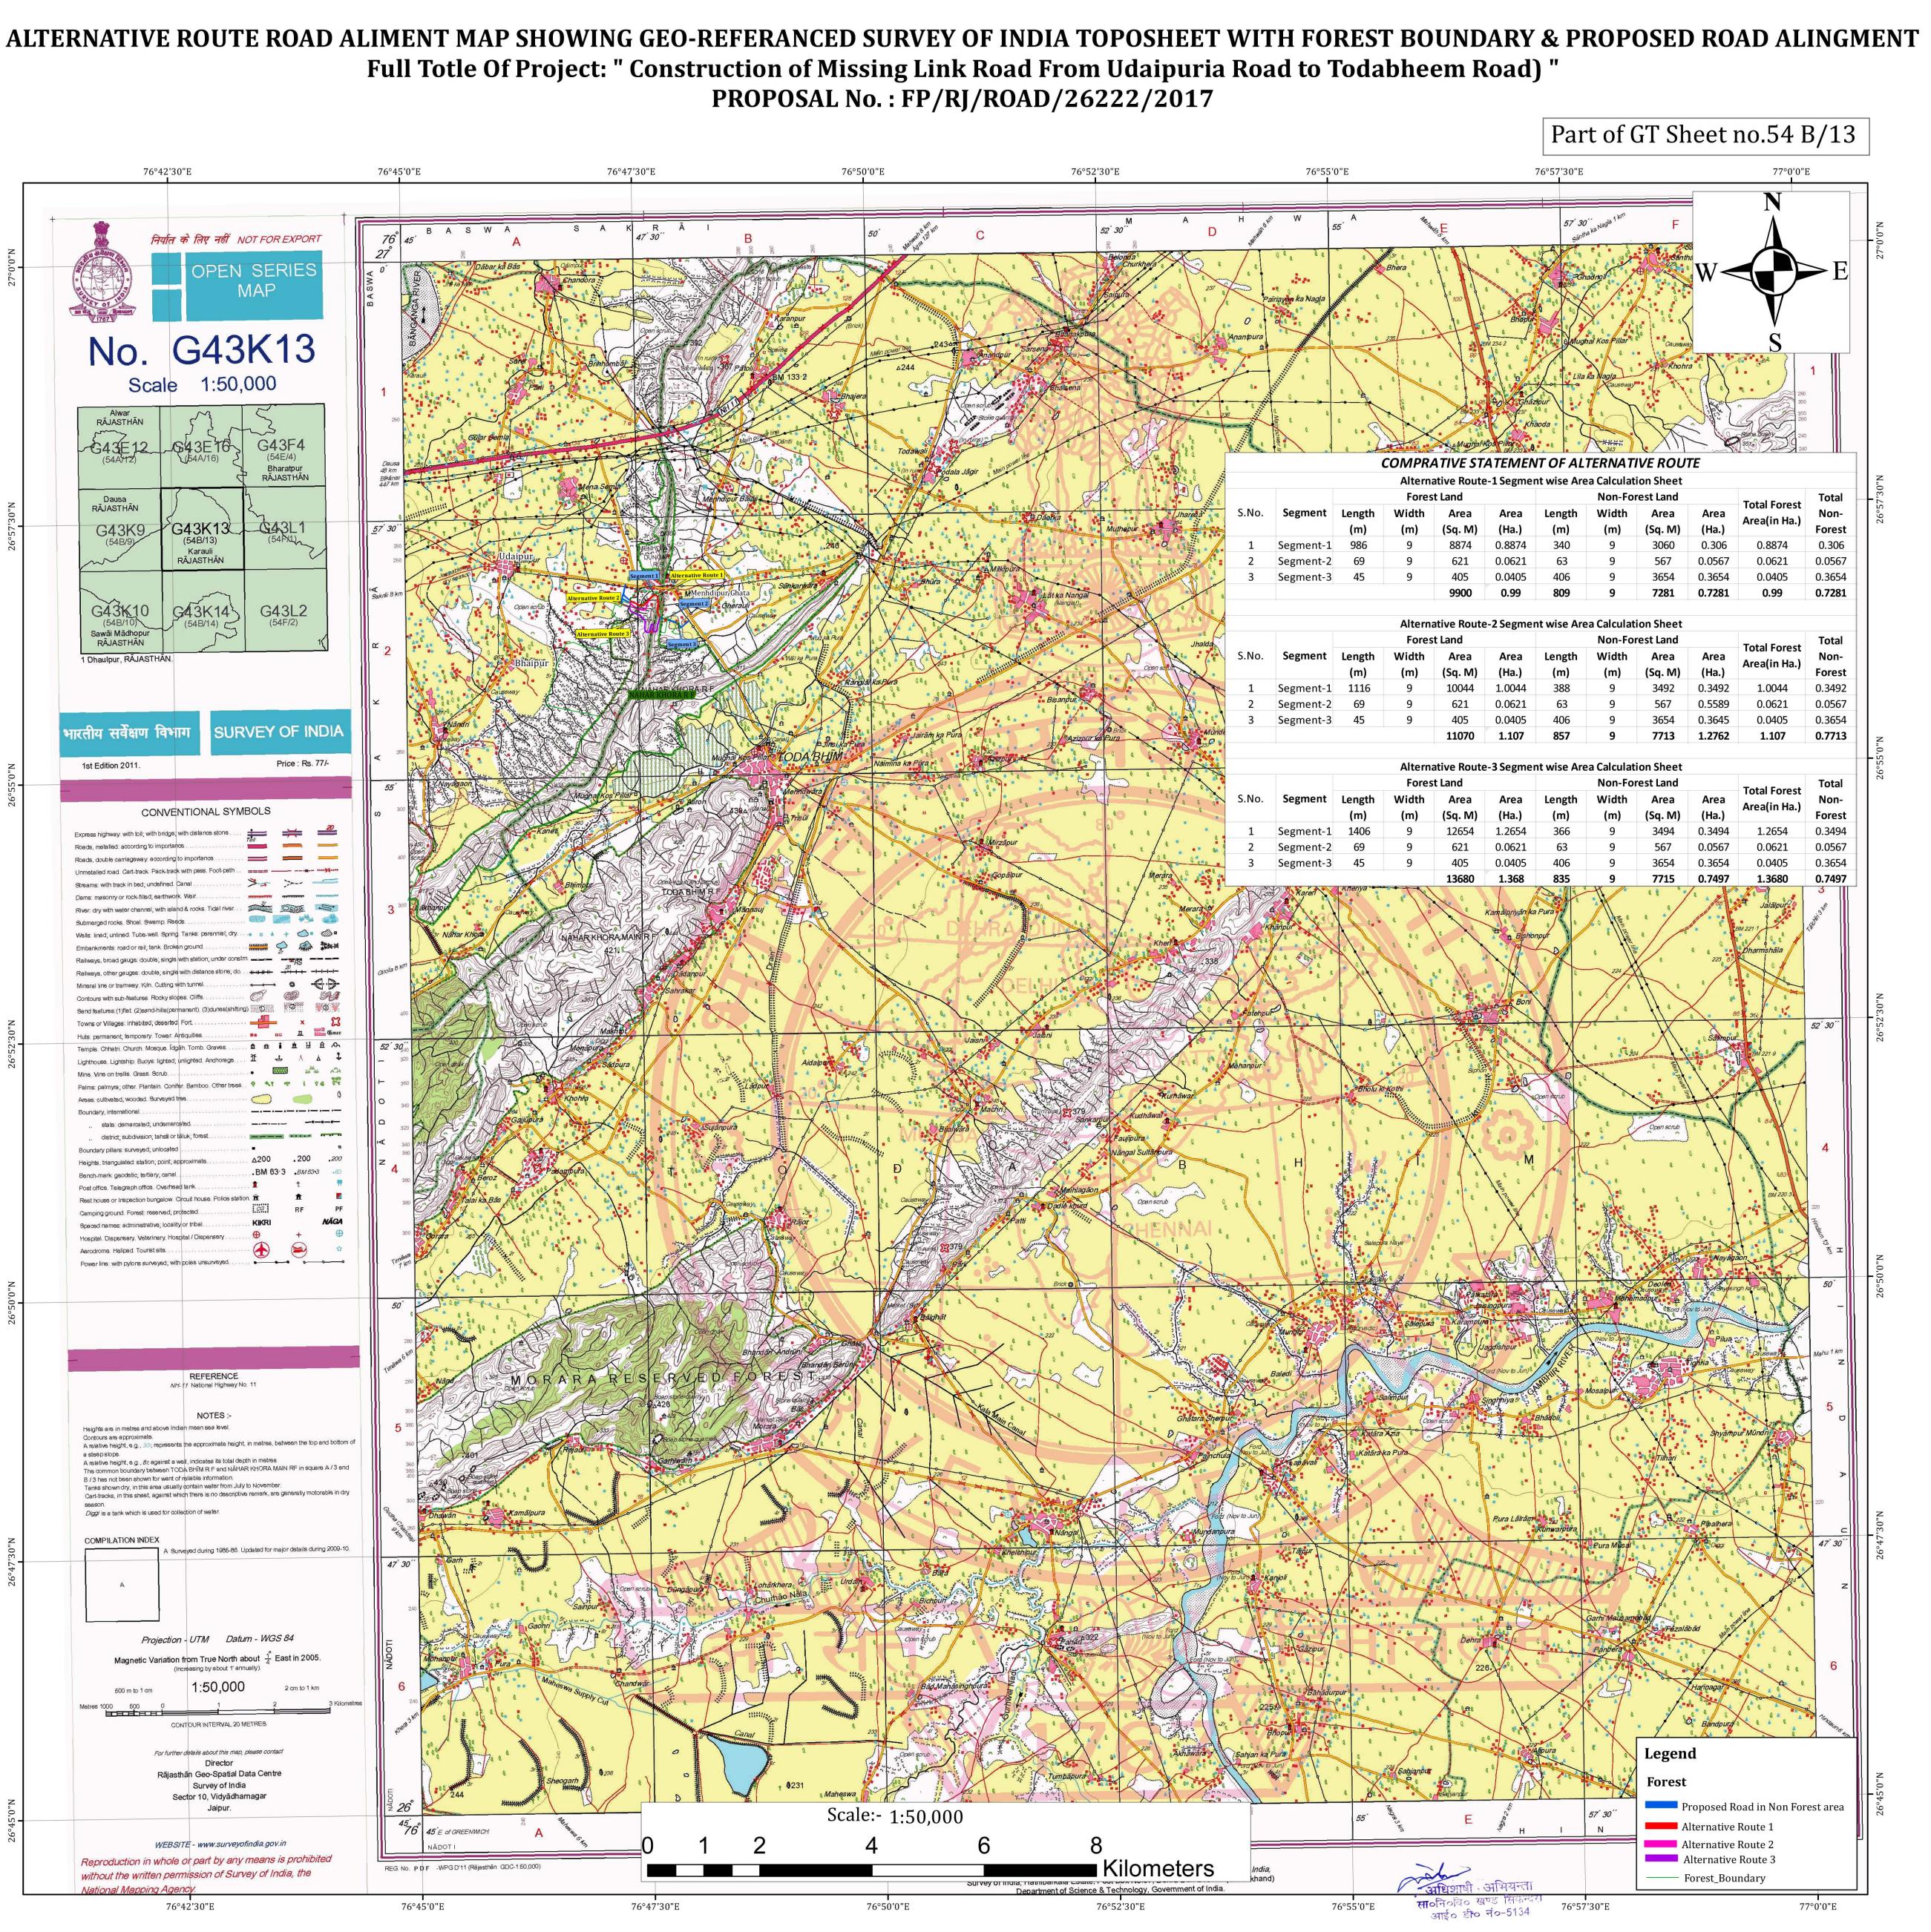

## Alternative Route Alignment Analysis Sheet for

Full title of the Project: "Construction of Missing Link Road From Udaipura Road to Toda Bheem Road"

File No: FP/RJ/ROAD/26222/2017

Date of Proposal: 20.11.2017

**Diversion Area** : 0.99 Ha.

| S.No | Alternative Details                                                      | Segment | Length<br>(M) | Width<br>(M) | Area<br>(Sqm) | Area<br>(Ha) | Reason for Selection / Rejection                                                                                                                                       |
|------|--------------------------------------------------------------------------|---------|---------------|--------------|---------------|--------------|------------------------------------------------------------------------------------------------------------------------------------------------------------------------|
| 1.   | Alternative Route -1<br>(Selected Alignment Marked in<br>(Red Color)     | 3       | 1100          | 9            | 9900          | 0.99         | In Alternative Alignment-1 forest land Proposed for<br>Diversion is less than the Alternative Route-2 and<br>Alternative Route-3 hence<br>we have selected the Route-1 |
| 2.   | Alternative Route -2<br>(Selected Alignment Marked in<br>(Magenta Color) | 3       | 1230          | 9            | 11070         | 1.107        | In Alternative Route-2 forest land Proposed for Diversion is<br>More than the Alternative Route-1<br>Hence we have rejected the Route-2                                |
| 3.   | Alternative Route -3<br>(Selected Alignment Marked in<br>(Parpal Color)  | 3       | 1520          | 9            | 13680         | 1.3680       | In Alternative Route-3<br>forest land Proposed for Diversion is More than the<br>Alternative Route-1<br>Hence we have rejected the Route-3                             |

## Full Totle Of Project: " Construction of Missing Link Road From Udaipuria Road to Todabheem Road) " PROPOSAL No. : FP/RJ/ROAD/26222/2017