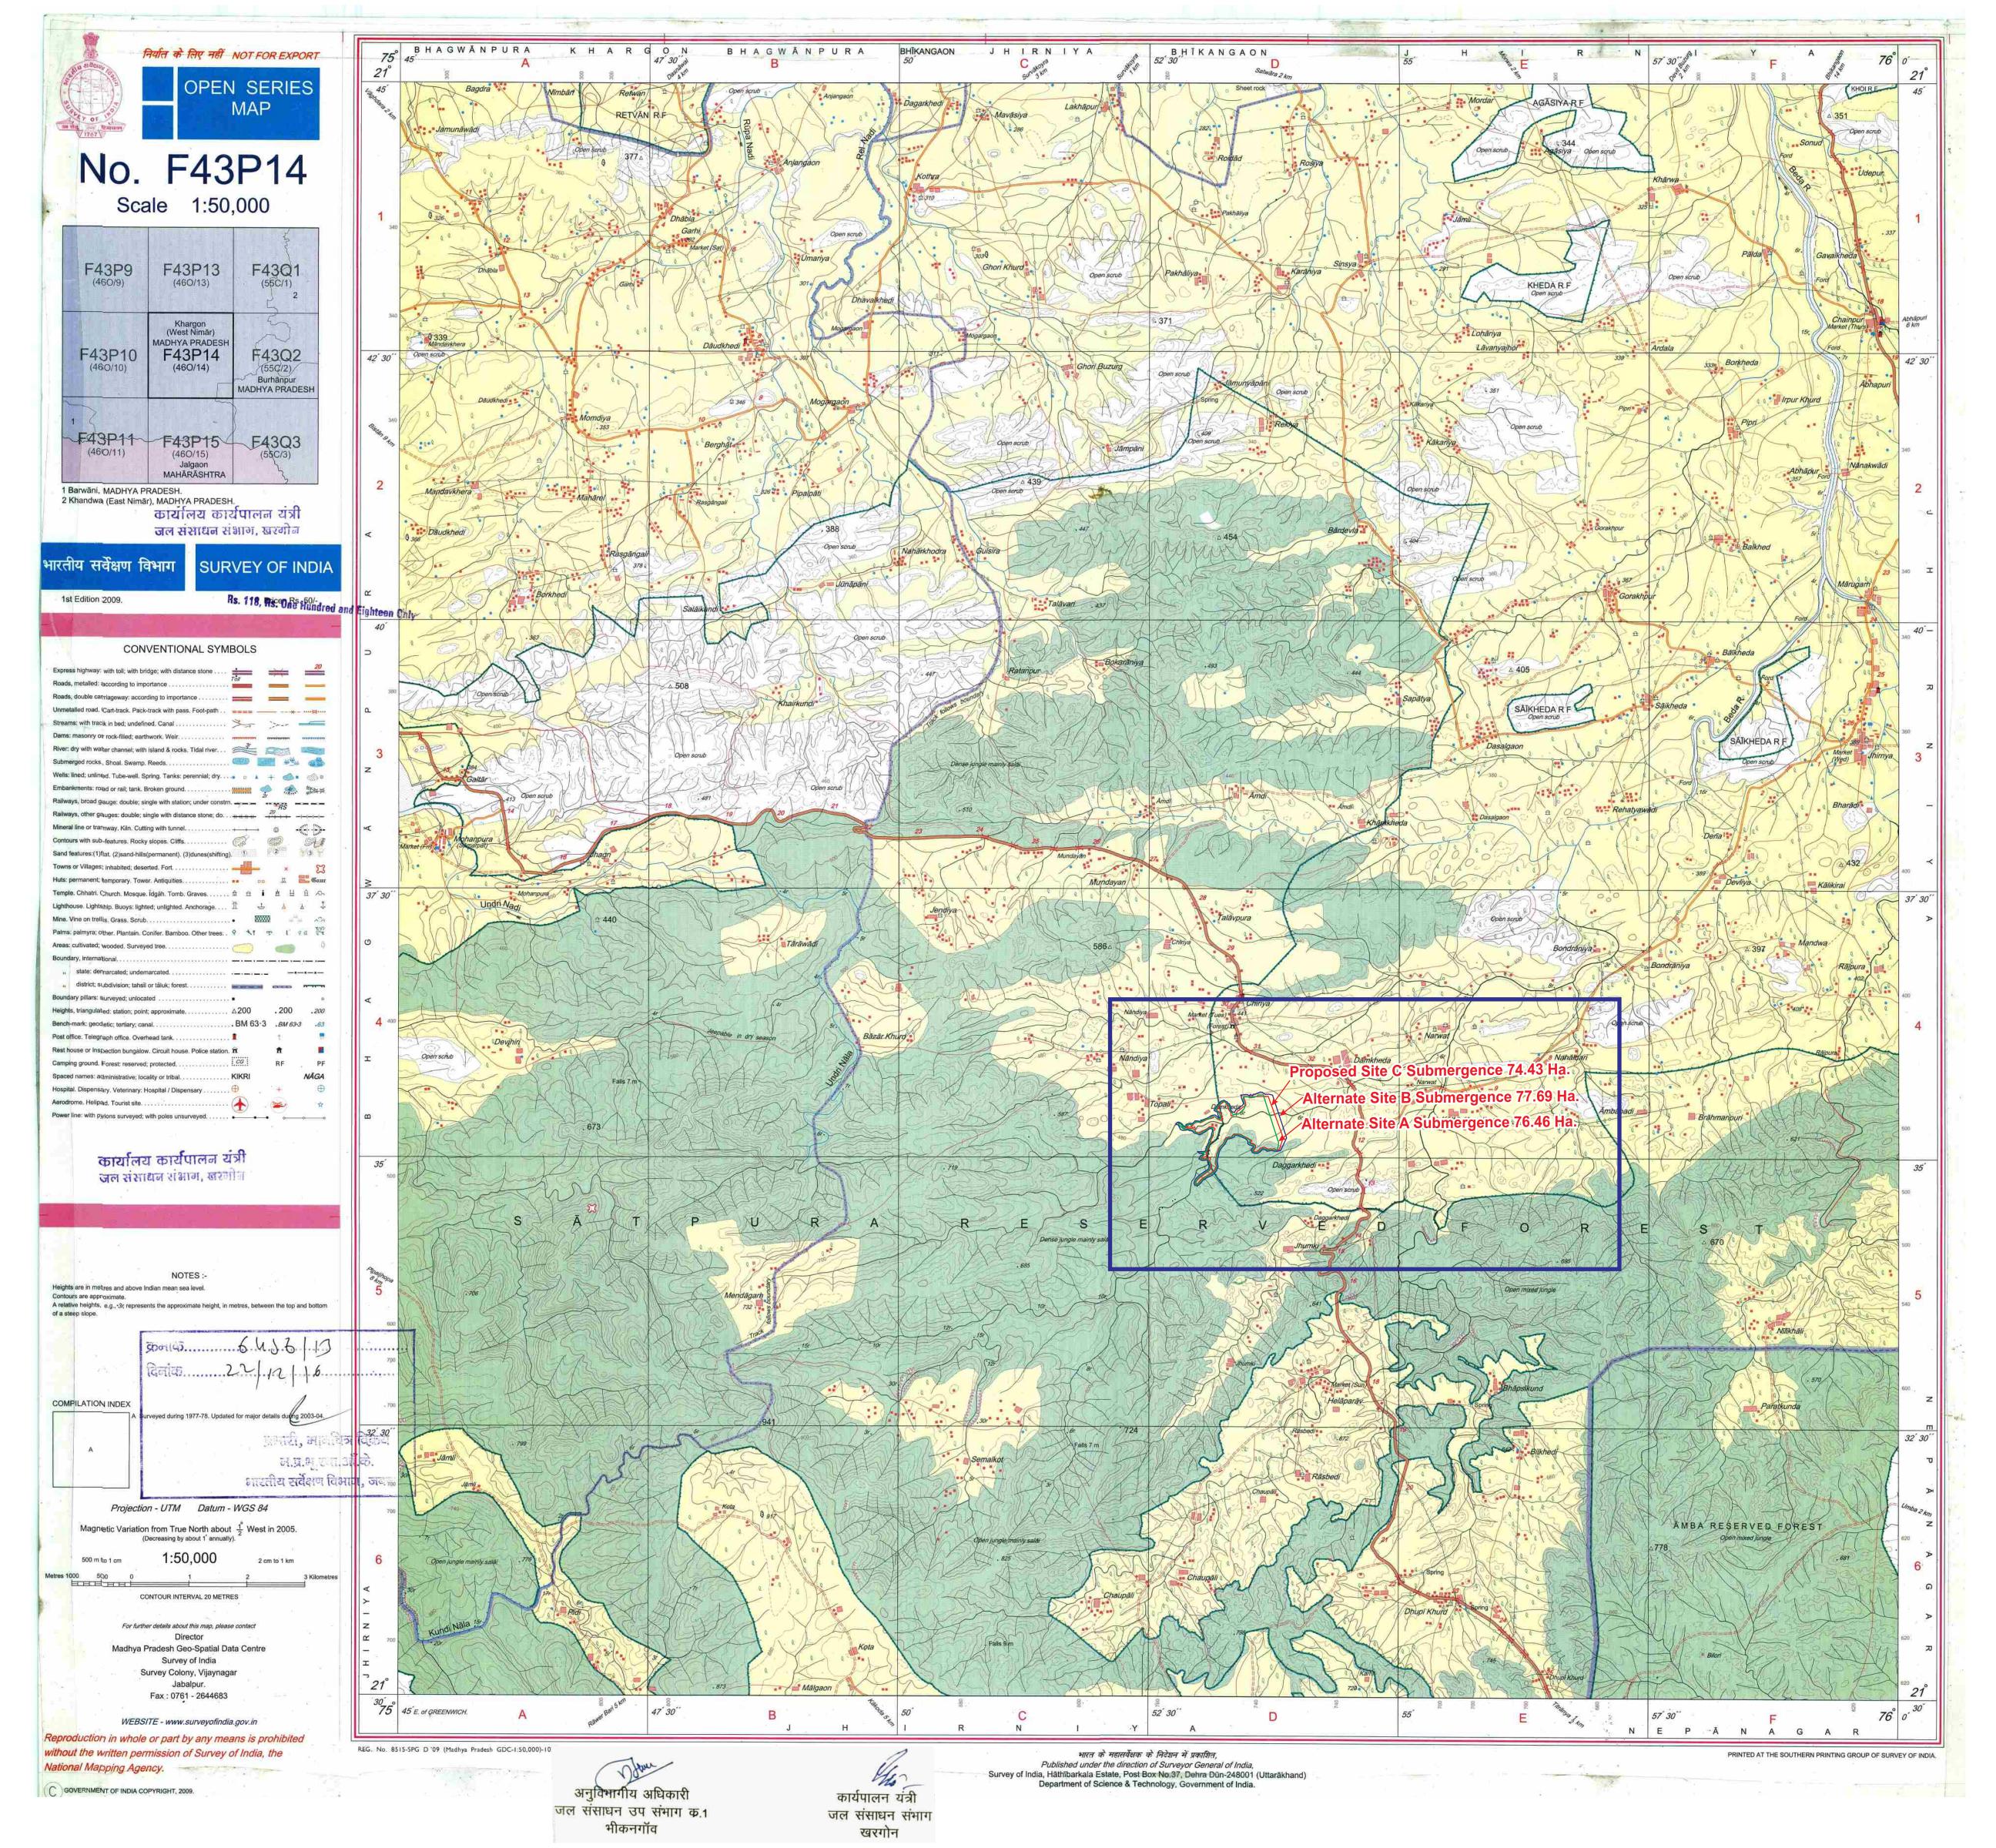

## OFFICE OF THE EXECUTIVE ENGINEER WATER RESOURCES DIVISION KHARGONE DAMKHEDA MINOR IRRIGATION TANK PROJECT

A note containing justification for locating the project in forest land.

Damkheda minor irrigation tank project envisages contruction of erthen bund near village Damkheda on the local nalla. Which has of catchment area 49.03 sq.km. The project is proposed to serve the need of productive irrigation 1200 hect. A detailed extensive survey has been carried out to achieve minimum submergence area and optimum project cost. For this purpose a study is done for the alternative dam site with different height and finally. FTL is decided at RL 442.50 M. with 6.50 mcum live storage to irrigate 1200 hect.

It is provide that either by shifting dam location of increasing the capacity. The submergence area would be increased. The submergence forest area would be increased. Therefore present proposal is decided with minimum submergence of forest area 74.43 hect. with 6.50 mcum live storage and rain fed area 1200 hect.

## दामखेड़ा तालाब योजना

तहसील – झिरन्या

जिला - खरगोन

| क्रमांक | बॉध स्थल             | बॉध की<br>लम्बाई<br>(मीटर) | वन भूमि<br>डूब क्षेत्र<br>(हेक्टर) | अन्य भूमि<br>डूब क्षेत्र<br>(हेक्टर) | कुल भूमि | रिमार्क                                                                                                                                                                                 |
|---------|----------------------|----------------------------|------------------------------------|--------------------------------------|----------|-----------------------------------------------------------------------------------------------------------------------------------------------------------------------------------------|
| 1       | В                    | 1810                       | 77.69                              | -                                    | 77.69    | बांघ स्थल "A" पर डूब क्षेत्र वन भूमि<br>77.69 हेक्टर आती है जो "B" एवं "C"<br>बाँघ स्थल से अधिक है एवं बाँघ की<br>लागत भी अधिक होगी।                                                    |
| 2       | A                    | 1795                       | 76.46                              | -                                    | 76.46    | बांघ स्थल "B" पर खूब क्षेत्र में वन भूमि<br>76.46 हेक्टर आती है जो बांघ स्थल<br>"C" से अधिक है एवं बांघ की लागत<br>भी अधिक आएगी।                                                        |
| 3       | C<br>Proposed<br>Dam | 1770                       | 74.43                              | -                                    | 74.43    | बॉध स्थल "C" पर डूब क्षेत्र वन भूमि<br>उक्त दोंनो "B" एवं 'A" स्थल से कम<br>74.43 हेक्टर ही आती है एवं लागत भी<br>दोनो स्थलों से कम है। अतः तुलनात्मक<br>दृष्टि से यह साईट उपयुक्त हैं। |

सिंचाई परियोजना में न्यूनतम वन क्षेत्र प्रभावित होने का तुलनात्मक दृष्टि से विकल्प "C" ही उपयुक्त है।

(विजन्द्र सिंह चौहान) अनुविभागीय अधिकारी जल संसाधन उपसंभाग क्र. 1 भींकनगांव

(एन. एल. अहिरवार) कार्यपालन यंत्री जल संसाधन संभाग खरगोन