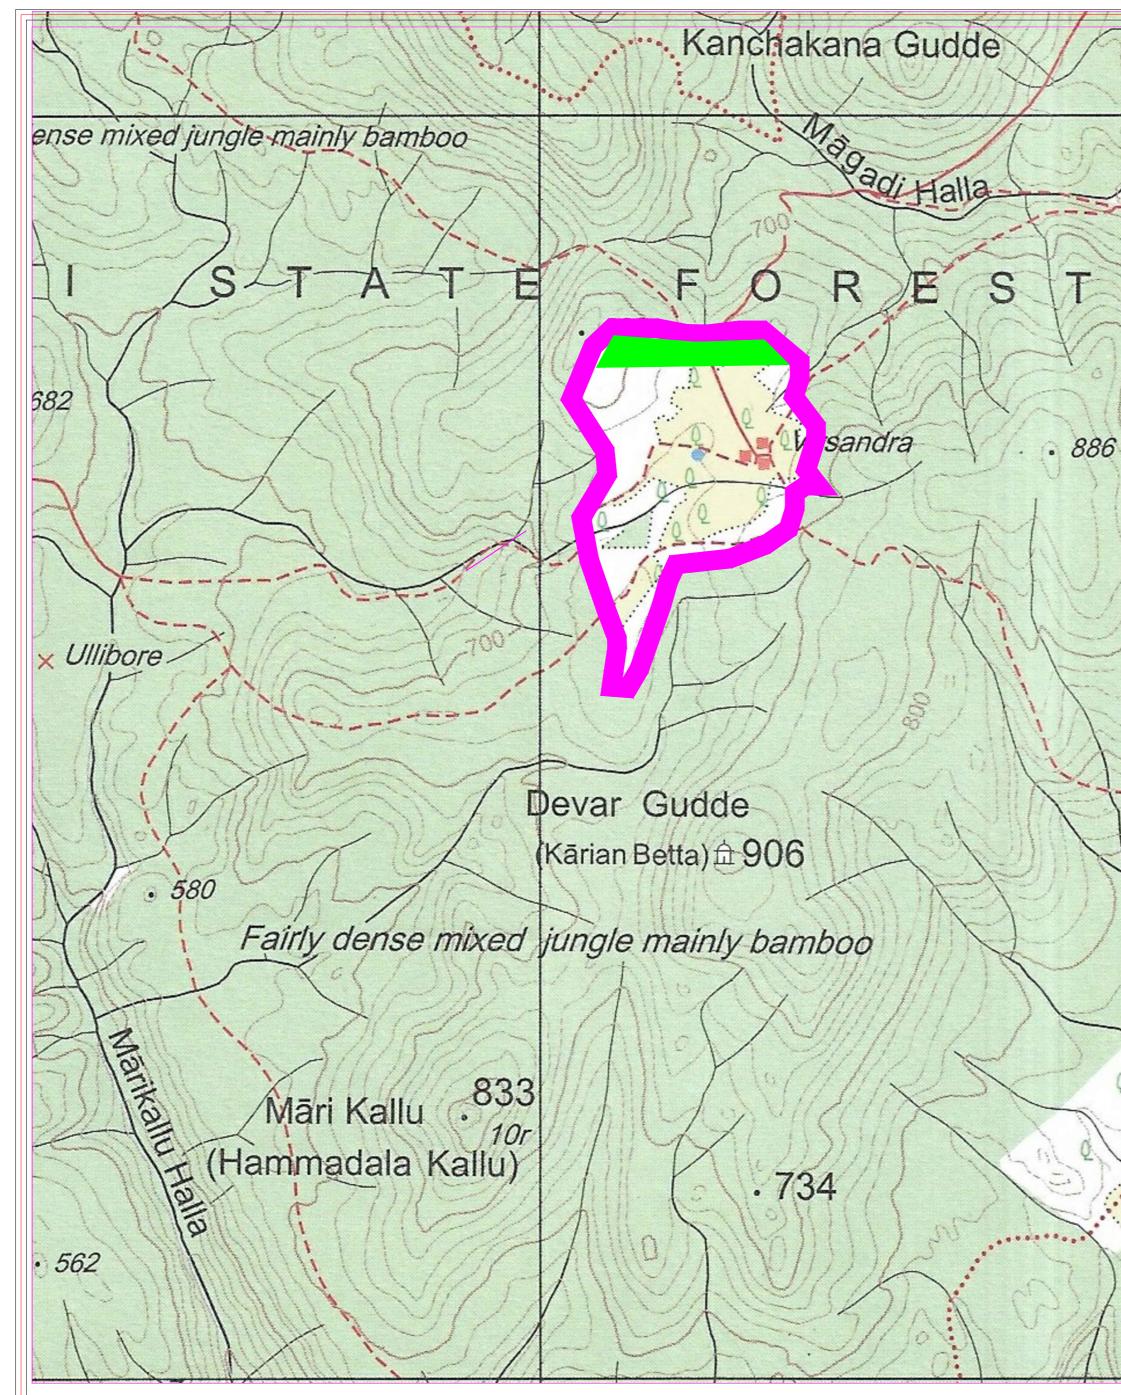

## CA LAND - Veerasandra Village - SY No 13

| SL | Points | Latitude   | Longitude  | Remarks |
|----|--------|------------|------------|---------|
| 1  | A1     | 12.326922° | 77.379316° |         |
| 2  | A2     | 12.326561° | 77.380931° |         |
| 3  | A3     | 12.325893° | 77.383905° |         |
| 4  | A4     | 12.325141° | 77.383713° |         |
| 5  | A5     | 12.325866° | 77.380518° |         |
| 6  | A6     | 12.326178° | 77.379147° |         |

|                                                                                          |                                                                                                                      | NAME OF THE PROJECT<br>NAME OF THE<br>USER AGENCY                            | LAYING OF WATER PIPE LINE AND ANCILLARY PURPOSE FOR<br>PROVIDING DRINKING WATER SUPPLY TO KODIHALLI VILLAGE<br>AND 298 OTHER HABITATIONS UNDER DBOT SCHEME<br>EXECUTIVE ENGINEER, RURAL DRINKING WATER AND<br>SANITATION DEPARTMENT, RAMANAGARA |
|------------------------------------------------------------------------------------------|----------------------------------------------------------------------------------------------------------------------|------------------------------------------------------------------------------|-------------------------------------------------------------------------------------------------------------------------------------------------------------------------------------------------------------------------------------------------|
|                                                                                          |                                                                                                                      | TITLE                                                                        | PROPOSED CA LAND TOPO MAP<br>IN VEERASANDRA VILLAGE                                                                                                                                                                                             |
| Executive Engineer,<br>Rural Drinking Water Supply and Sanitation<br>Division Ramanagara | LEGEND :<br>PIPE LINE ALIGNMENT IN<br>FOREST AREA<br>PIPE LINE ALIGNMENT IN<br>NON - FOREST AREA<br>CA LAND BOUNDARY | TOPO SHEET NO:<br>D43-6<br>SCALE-1:50000<br>DRAWING NO:<br>KHD/FC/07-2020-21 | EXECUTIVE ENGINEER<br>RURAL DRINKING WATER AND SANITATION DEPARTMENT<br>RAMANAGARA                                                                                                                                                              |