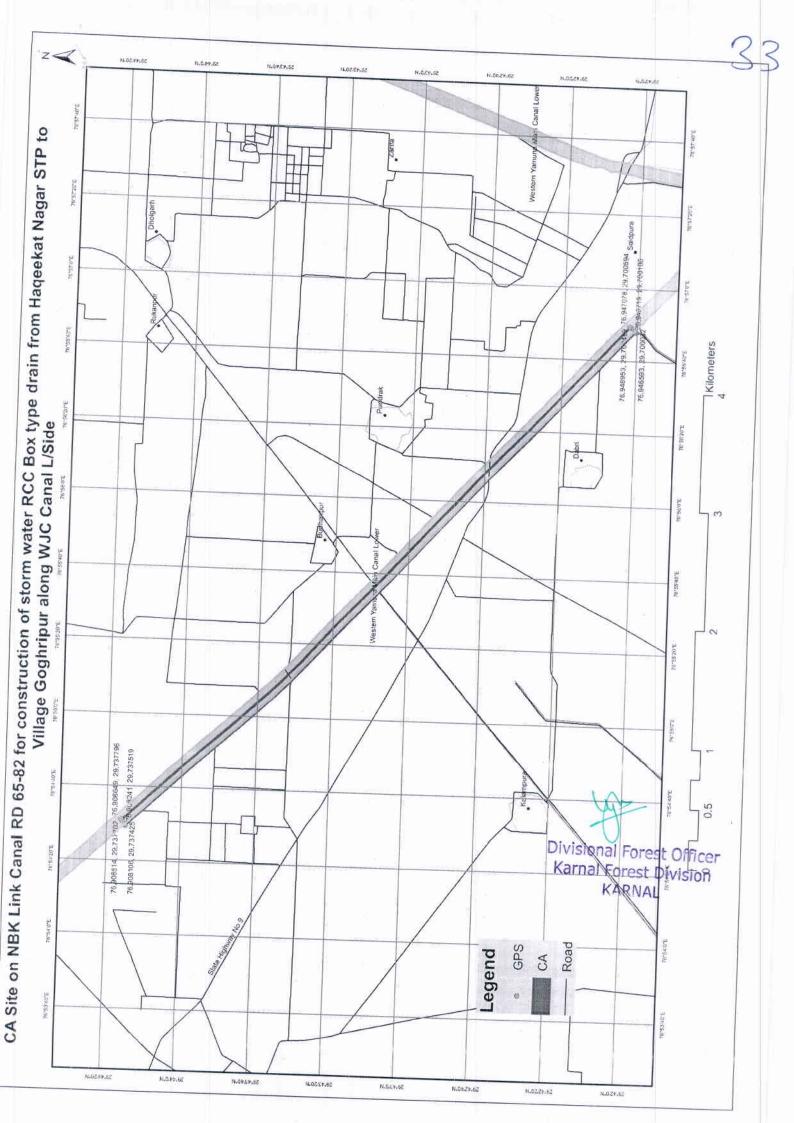

## CHECK LIST SERIAL NUMBER:-17 LOCATION MAP

Location Map of Non Forest/Degraded Forest Area identified for Compensatory Afforestation in lieu of proposal for Diversion of 0.7097 Hec. of forest land for construction of storm water RCC Box type drain from Haqeekat Nagar STP to Village Goghripur along WJC Canal L/Side, under Division & Distt. Karnal, (Haryana).

Village: Nadana & Jattpura Tehsil: Karnal

District : Karnal

Forest Division : Karnal

Forest Range:- Karnal

Block No./Compartment No./Survey No.:- NBK Link RD 65-82 L/R Side

Area: 5.676 RKM (1419 Plants will be planted at the C.A Site)

Map attached

Area to be taken for Compensatory Afforestation

Divisional Forest Officer Divisional Forest Officer, Karnal Forest Division,

Karnal. KARNAL