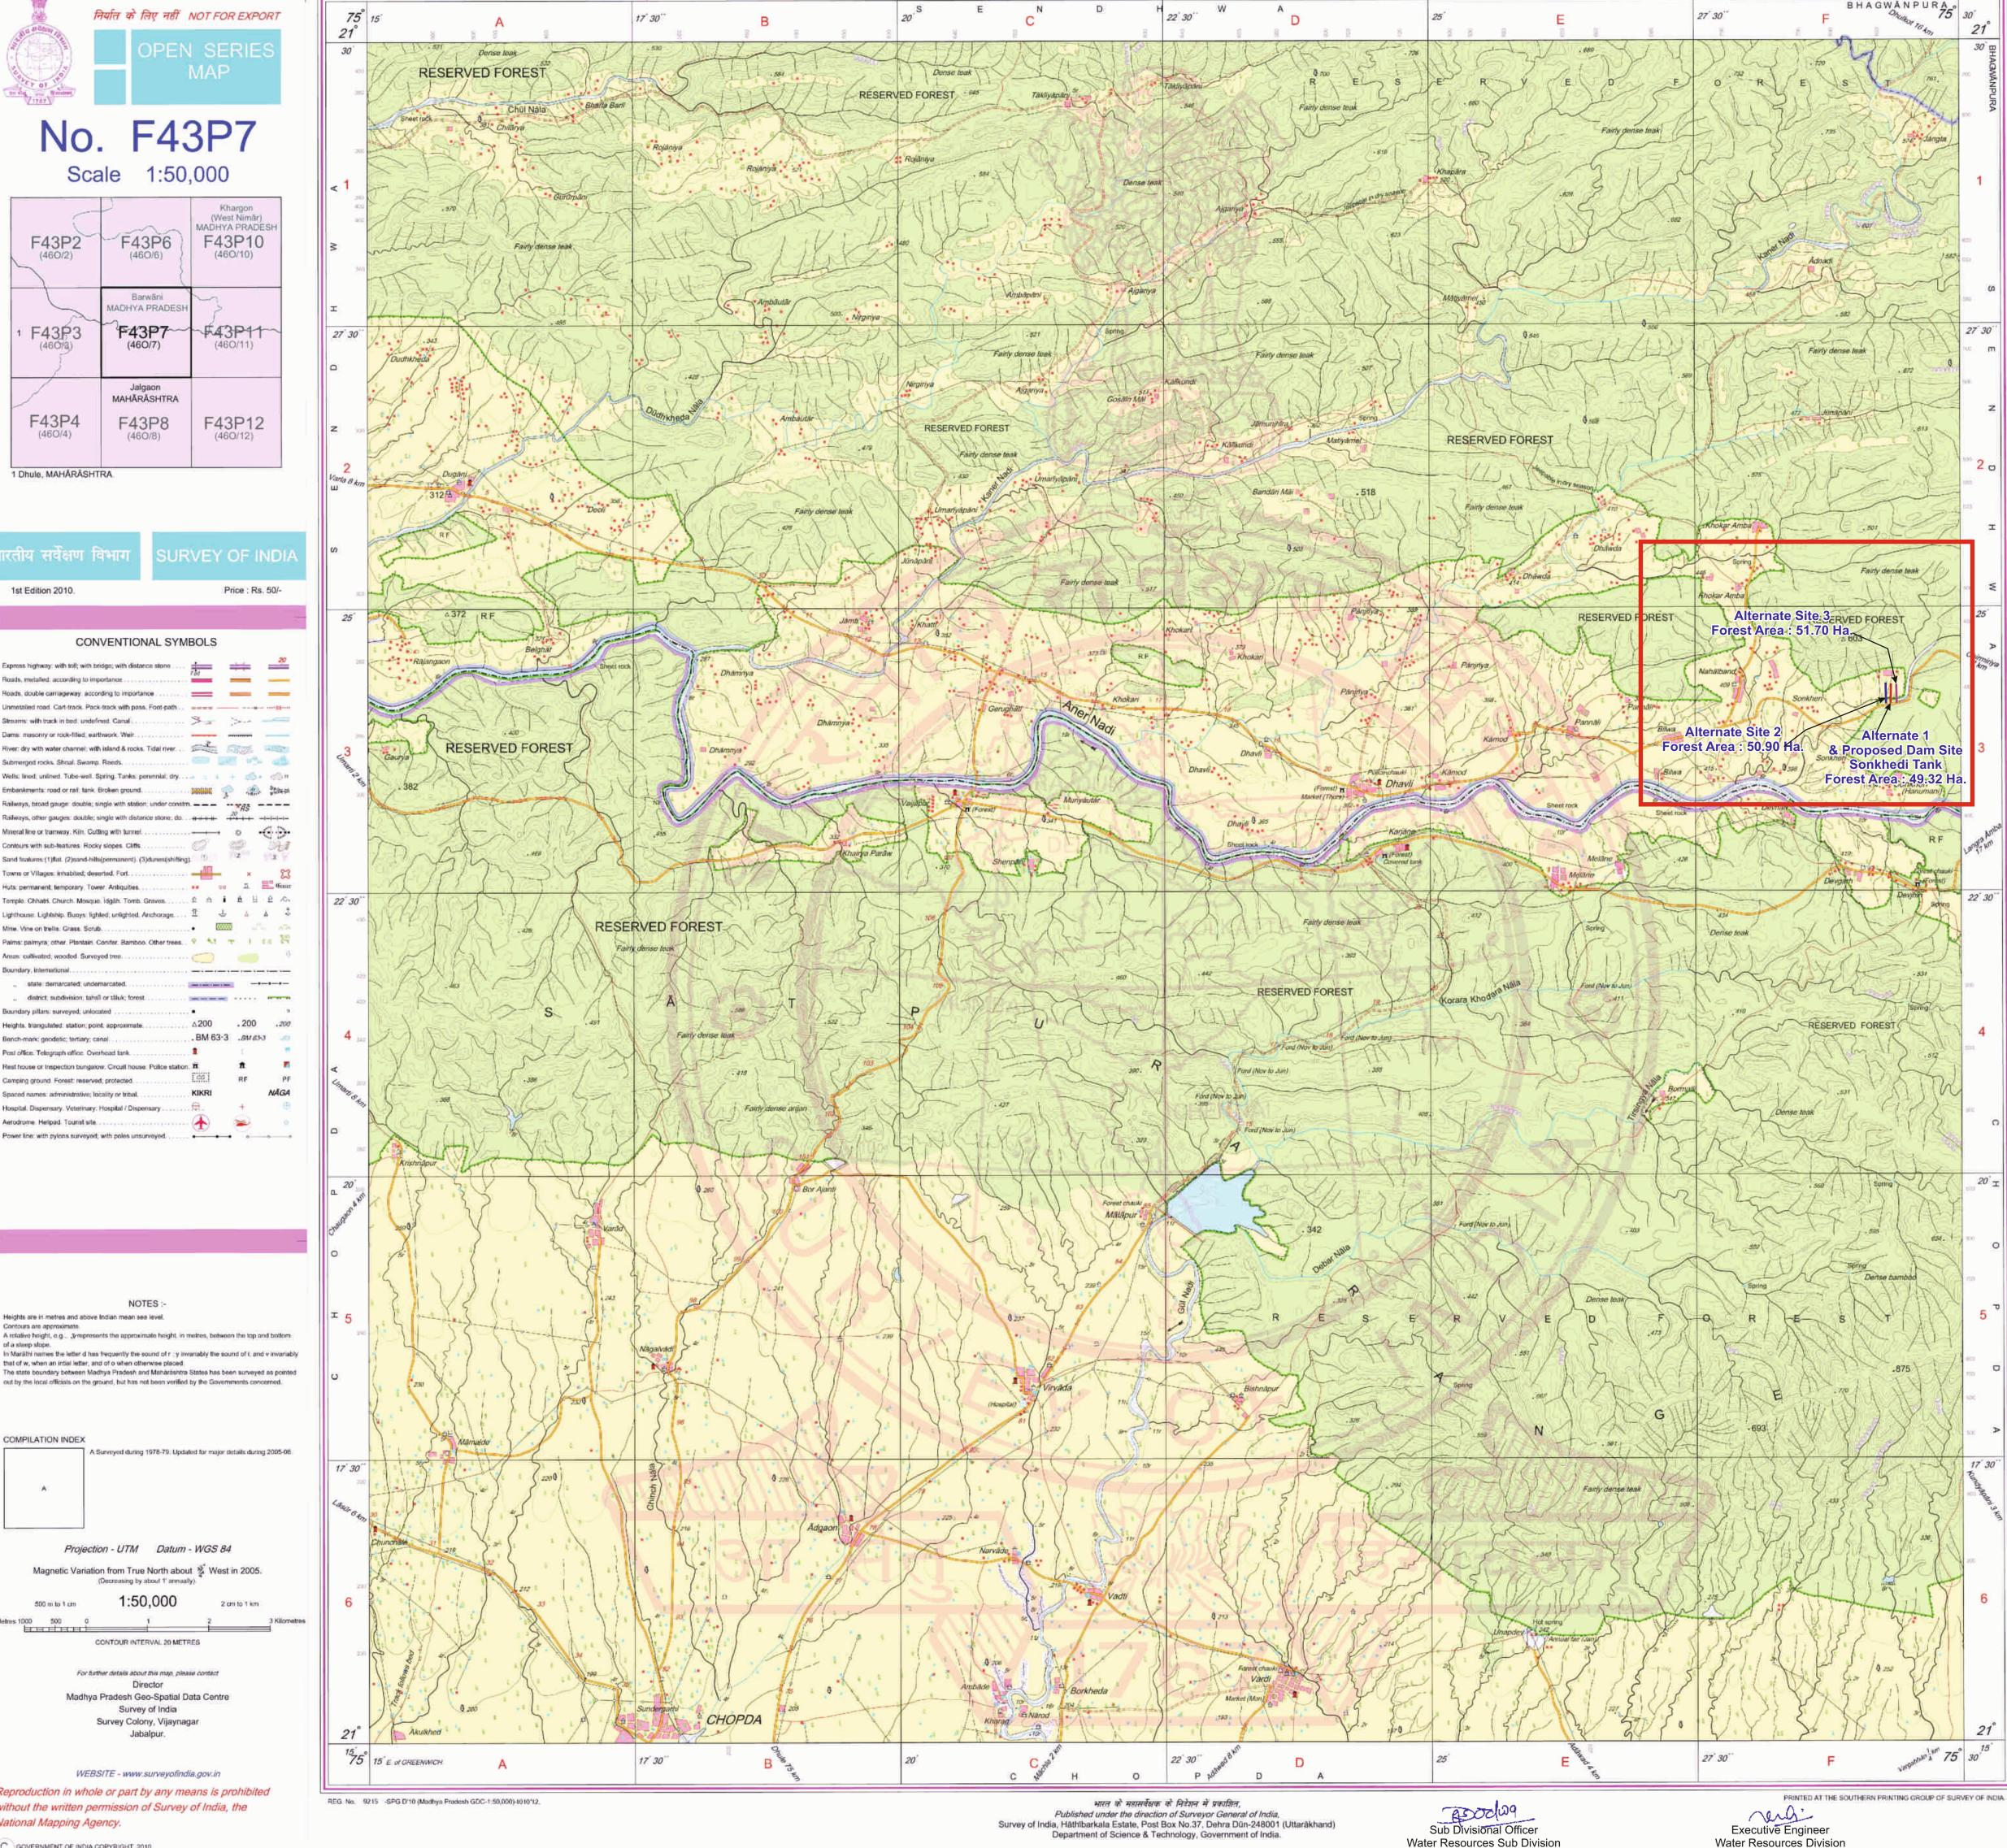

#### SONKHEDI TANK PROJECT

A note containing justification for locating the project in forest land.

Sonkhedi Tank project envisages construction of earthen bund near village Sonkhedi on the local nalla. which has of catchment area 25.03 sq km. The project is proposed to serve the need of productive irrigation 535 Ha. A detailed extensive survey has been carried out to achieve minimum submergence area and optimum project cost . For this purpose a study is done for the alternate dam site with different height and finally FTL is decided at RL 405.30 m. with 2.96 Mcum live storage to irrigate 535 Ha.

It is provide that either by shifting dam location of increasing the capacity, The submergence area would be increased. The submergence forest area would be increased. Therefore present proposal is decided with minimum submergence of forest area 49.320 Ha. with 2.96 Mcum live storage and to serve 535 Ha. command area.

### सोनखेड़ी तालाब योजना

तहसील :- वरला

जिला :- बड़वानी

| स.<br>क | बांध<br>स्थल | बांध की<br>लंबाई(मी.) | वन भूमि<br>डूब क्षेत्र (हे.<br>) | अन्य<br>भूमि डूब<br>क्षेत्र (हे.) | कुल भूमि<br>(हे.) | रिमार्क                                                                                                                                                                          |
|---------|--------------|-----------------------|----------------------------------|-----------------------------------|-------------------|----------------------------------------------------------------------------------------------------------------------------------------------------------------------------------|
| 1       | 2            | 3                     | 4                                | 5                                 | 6                 | 7                                                                                                                                                                                |
| 1       | 3            | 560                   | 51.700                           | 2.225                             | 53.925            | बांध स्थल 3 पर डूब क्षेत्र वन भूमि 51.700 हेक्टेयर आती<br>है, जो 2 एवं 3 बांध स्थल से अधिक है, एवं लागत भी<br>अधिक है।                                                           |
| 2       | 2            | 555                   | 50.900                           | 2.420                             | 53.320            | बांध स्थल 2 पर डूब क्षेत्र वन भूमि 50.900 हेक्टेयर आती<br>है, जो बांध स्थल 1 से अधिक है ,एवं लागत भी अधिक<br>है।                                                                 |
| 3       | 1            | 532                   | 49.320                           | 2.470                             | 51.79             | बांध स्थल 1 पर डूब क्षेत्र एवं वन भूमि उक्त दोनो 2 एवं<br>3 स्थल से कम 49.320 हेक्टेयर आती है, एवं लागत भी<br>दोनो स्थलो से कम है अतः तुलनात्मक दृष्टि से यह<br>साइट उपयुक्त है। |

#### न्यूनतम वन क्षेत्र उपयोग प्रमाण-पत्र (अन्य विकल्प प्रमाण-पत्र)

यह प्रमाणित किया जाता हैं कि, सोनखेड़ी तालाब योजना के बांध निर्माण एवं नहर निर्माण में संरक्षित वन के कक्ष क्रमांक 415, 416, 417 एवं 418 वनखण्ड खोखरी का क्षेत्र वन मण्डलाधिकारी, सामान्य वन मण्डल सेंधवा, जिला बड़वानी तथा कक्ष क्रमांक 1059 एवं 1060 वनखण्ड मुख्य वन सतपुडा का क्षेत्र वन मण्डलाधिकारी, सामान्य वन मण्डल खरगोन, जिला खरगोन अन्तर्गत आता हैं। योजना के बांध निर्माण एवं नहर निर्माण में कुल 49.320 हेक्टेयर वन भूमि प्रभावित हो रही हैं।

नक्शे में दर्शायी गई बांध एवं डूब लाईन सही हैं। भविष्य में नहीं बदली जायेगी। वनों के संरक्षण एवं संवर्धन की दृष्टि से वांछित वन क्षेत्र न्यूनतम हैं। इसके अतिरिक्त अन्य भूमि तकनीकी दृष्टि से उपलब्ध नहीं हैं। इसका अन्य कोई विकल्प नहीं हैं।

# No. F43P7

Scale 1:50,000

| F43P2<br>(460/2) | F43P6 (460/6)                                 | (West Nimār)<br>MADHYA PRADESH<br>F43P10<br>(460/10) |
|------------------|-----------------------------------------------|------------------------------------------------------|
| 1 F43F3          | Barwāni<br>MADHYA PRADESH<br>F43P7<br>(460/7) | F43P11<br>(460/11)                                   |
| F43P4<br>(460/4) | Jalgaon<br>MAHĀRĀSHTRA<br>F43P8<br>(460/8)    | F43P12                                               |