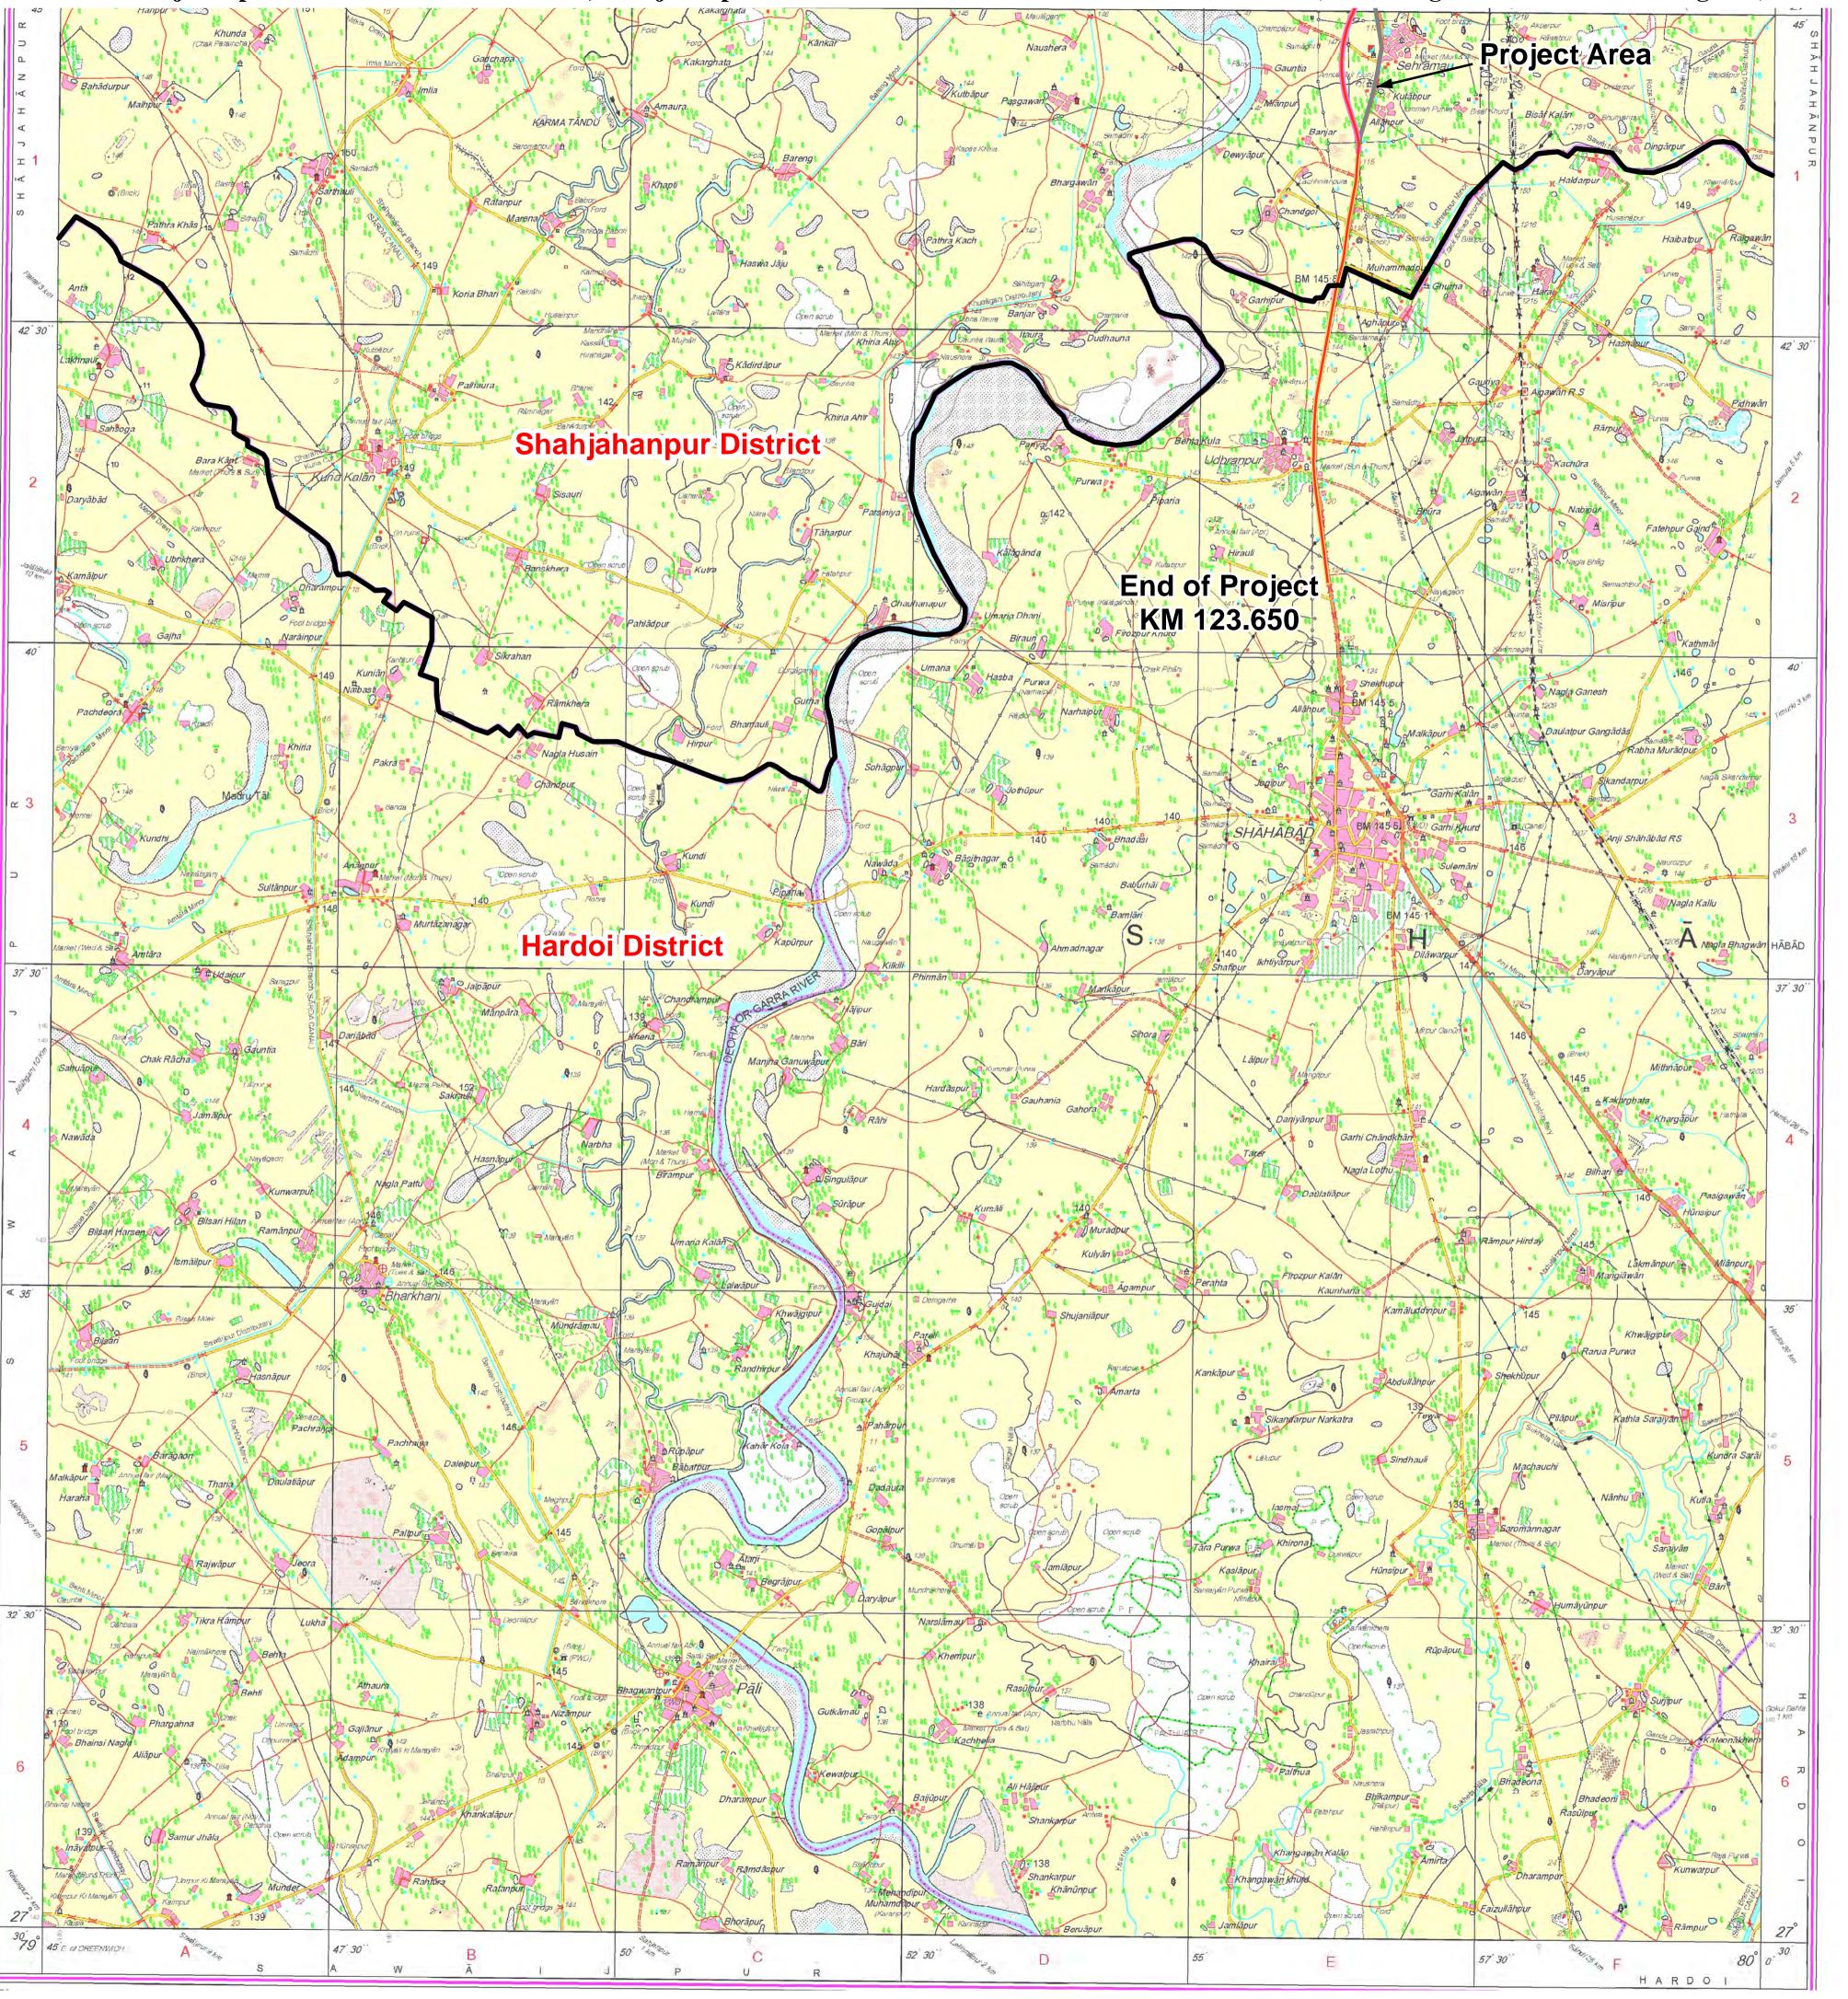

Toposheet Map showing Improvement and Up-gradation of Existing Road (NH-731) to 4-Lane with Paved Shoulder from Km 88.750 to Km 123.650, Start of Shahjahannpur Bypass to Start of Shahabad Bypass of NH-731 on HAM basis of Shahjahanpur and Hardoi Forest Division, Shahjahanpur and Hardoi District in the state of Uttar Pradesh (Total Length-34.900 Km of Package 2A)

## Legend

----- Proposed Centre Line Non Forest Land Balance Forest Area Proposed Diversion of Forest Land Existing Road Formation